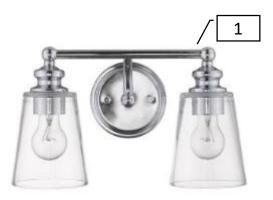

Dark Walnut

Pearly White KMW44

PENNY ROUND BIANCO 6MM MATTE

| Master Bath |                                                  |                                                                                                                                                       |  |
|-------------|--------------------------------------------------|-------------------------------------------------------------------------------------------------------------------------------------------------------|--|
| 1           | Vanity<br>Sconces                                | Dement                                                                                                                                                |  |
| 2           | Plumbing                                         | Delta – Ashlyn –<br>Chrome                                                                                                                            |  |
| 3           | Granite                                          | Silver Cloud                                                                                                                                          |  |
| 4           | Cabinets                                         | KMW44 Pearly White                                                                                                                                    |  |
| 5           | Decorative<br>Strip<br>around Top<br>of Tub Tile | MSI – Georama Grigio<br>Polished – Leave Raw<br>Edge at Top – do not<br>trim – paint top with<br>cabinet paint to finish<br>if needed<br>Grout: white |  |
| 6           | Main Tub<br>Tile                                 | 3x6 White Subway<br>Tile<br>Grout: White<br>Trim: bullnose tile                                                                                       |  |
| 7           | Cabinet<br>Hardware                              | Collecred                                                                                                                                             |  |
| 8           | Bath<br>accessories                              | Collected                                                                                                                                             |  |
| 9           | Shower<br>Floor                                  | 6" Decorative Strip<br>around shower<br>Grout: White<br>Trim: white pencil rail                                                                       |  |
| 10          | Main<br>Shower Tile                              | 3x6 White Subway<br>Tile<br>Grout: White<br>Trim: bullnose tile                                                                                       |  |
| 11          | Shower<br>Floor                                  | MSI – Penny Round<br>Bianco Matte<br>Grout: White                                                                                                     |  |