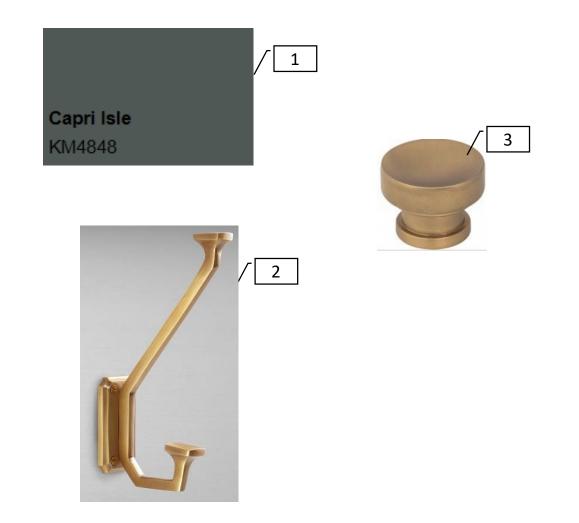

## Mud Room

|   | 1 | Mud<br>Bench<br>Paint | KM4848 Capri Isle |
|---|---|-----------------------|-------------------|
| _ | 2 | Hooks                 | Collected         |
| _ | 3 | Cabinet<br>Hardware   | Collected         |