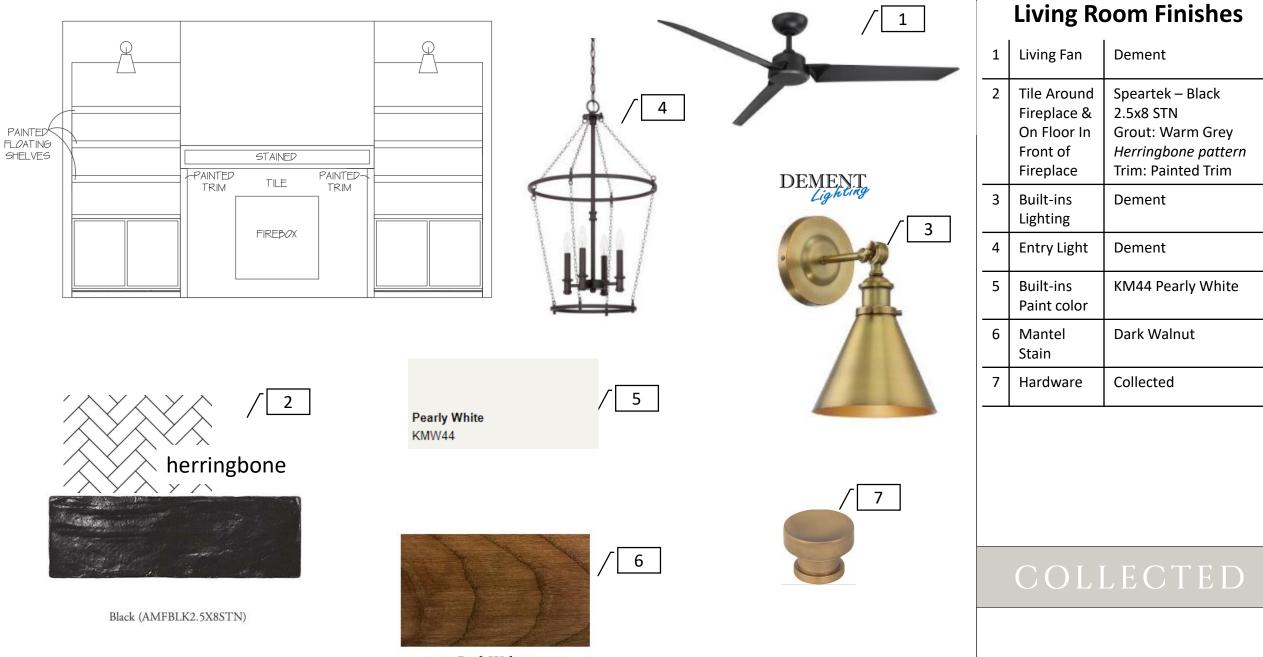

| Carpet                                               | taupstone                |
| _ | 6 | Bedroom<br>Fans                                      | Dement                   |
| _ | 7 | Interior<br>Door<br>Hardware                         | Collected                |

| Back Patio |                   |        |
|------------|-------------------|--------|
| 1          | Back Patio<br>Fan | Dement |
|            |                   |        |
|            |                   |        |
|            |                   |        |
|            |                   |        |
|            |                   |        |
|            |                   |        |
|            |                   |        |
|            | COL               | LECTED |
|            |                   |        |





Dark Walnut











Pearly White KMW44









PENNY ROUND BIANCO 6MM MATTE

| Master Bath |                                                  |                                                                                                                                                       |  |
|-------------|--------------------------------------------------|-------------------------------------------------------------------------------------------------------------------------------------------------------|--|
| 1           | Vanity<br>Sconces                                | Dement                                                                                                                                                |  |
| 2           | Plumbing