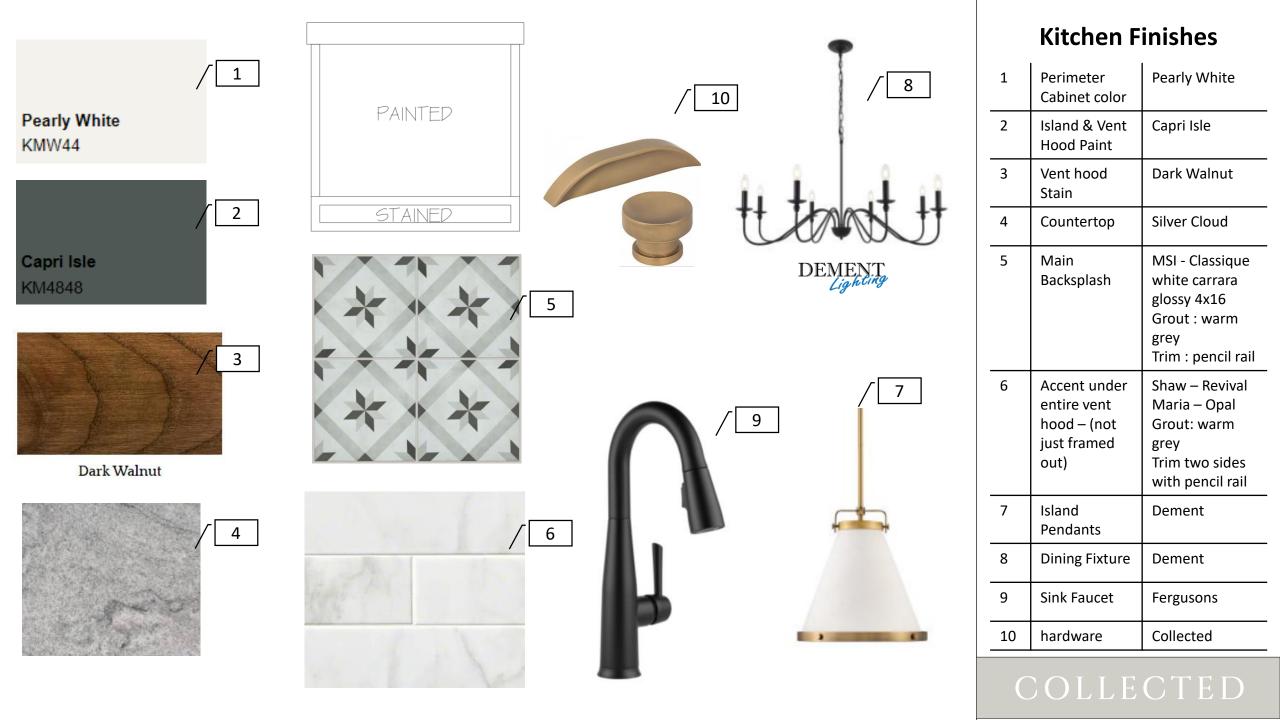

Dark Walnut

Pearly White KMW44

PENNY ROUND BIANCO 6MM MATTE

| Master Bath |                                                  |                                                                                                                                                       |  |
|-------------|--------------------------------------------------|-------------------------------------------------------------------------------------------------------------------------------------------------------|--|
| 1           | Vanity<br>Sconces                                | Dement                                                                                                                                                |  |
| 2           | Plumbing                                         | Delta – Ashlyn –<br>Chrome                                                                                                                            |  |
| 3           | Granite                                          | Silver Cloud                                                                                                                                          |  |
| 4           | Cabinets                                         | KMW44 Pearly White                                                                                                                                    |  |
| 5           | Decorative<br>Strip<br>around Top<br>of Tub Tile | MSI – Georama Grigio<br>Polished – Leave Raw<br>Edge at Top – do not<br>trim – paint top with<br>cabinet paint to finish<br>if needed<br>Grout: white |  |
| 6           | Main Tub<br>Tile                                 | 3x6 White Subway<br>Tile<br>Grout: White<br>Trim: bullnose tile                                                                                       |  |
| 7           | Cabinet<br>Hardware                              | Collecred                                                                                                                                             |  |
| 8           | Bath<br>accessories                              | Collected                                                                                                                                             |  |
| 9           | Shower<br>Floor                                  | 6" Decorative Strip<br>around shower<br>Grout: White<br>Trim: white pencil rail                                                                       |  |
| 10          | Main<br>Shower Tile                              | 3x6 White Subway<br>Tile<br>Grout: White<br>Trim: bullnose tile                                                                                       |  |
| 11          | Shower<br>Floor                                  | MSI – Penny Round<br>Bianco Matte<br>Grout: White                                                                                                     |  |