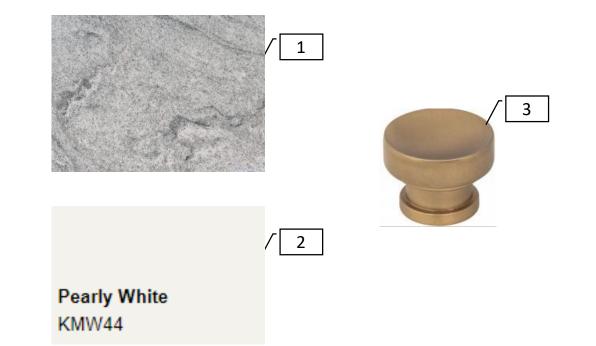

## **Utility Room**

| 1 | Granite             | Silver Cloud       |
|---|---------------------|--------------------|
| 2 | Utility<br>Cabinets | KMW44 Pearly White |
| 3 | Cabinet<br>Hardware | Collected          |