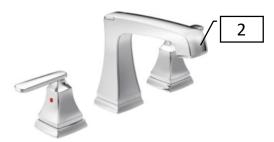

Dark Walnut

Pearly White KMW44

PENNY ROUND BIANCO 6MM MATTE

| Master Bath |                                                  |                                                                                                                                                       |  |
|-------------|--------------------------------------------------|-------------------------------------------------------------------------------------------------------------------------------------------------------|--|
| 1           | Vanity<br>Sconces                                | Dement                                                                                                                                                |  |
| 2           | Plumbing                                         | Delta – Ashlyn –<br>Chrome                                                                                                                            |  |
| 3           | Granite                                          | Silver Cloud                                                                                                                                          |  |
| 4           | Cabinets                                         | KMW44 Pearly White                                                                                                                                    |  |
| 5           | Decorative<br>Strip<br>around Top<br>of Tub Tile | MSI – Georama Grigio<br>Polished – Leave Raw<br>Edge at Top – do not<br>trim – paint top with<br>cabinet paint to finish<br>if needed<br>Grout: white |  |
| 6           | Main Tub<br>Tile                                 | 3x6 White Subway<br>Tile<br>Grout: White<br>Trim: bullnose tile                                                                                       |  |
| 7           | Cabinet<br>Hardware                              | Collecred                                                                                                                                             |  |
| 8           | Bath<br>accessories                              | Collected                                                                                                                                             |  |
| 9           | Shower<br>Floor                                  | 6" Decorative Strip<br>around shower<br>Grout: White<br>Trim: white pencil rail                                                                       |  |
| 10          | Main<br>Shower Tile                              | 3x6 White Subway<br>Tile<br>Grout: White<br>Trim: bullnose tile                                                                                       |  |
| 11          | Shower<br>Floor                                  | MSI – Penny Round<br>Bianco Matte<br>Grout: White                                                                                                     |  |

## **Utility Room**

| 1 | Granite             | Silver Cloud       |
|---|---------------------|--------------------|
| 2 | Utility<br>Cabinets | KMW44 Pearly White |
| 3 | Cabinet<br>Hardware | Collected          |