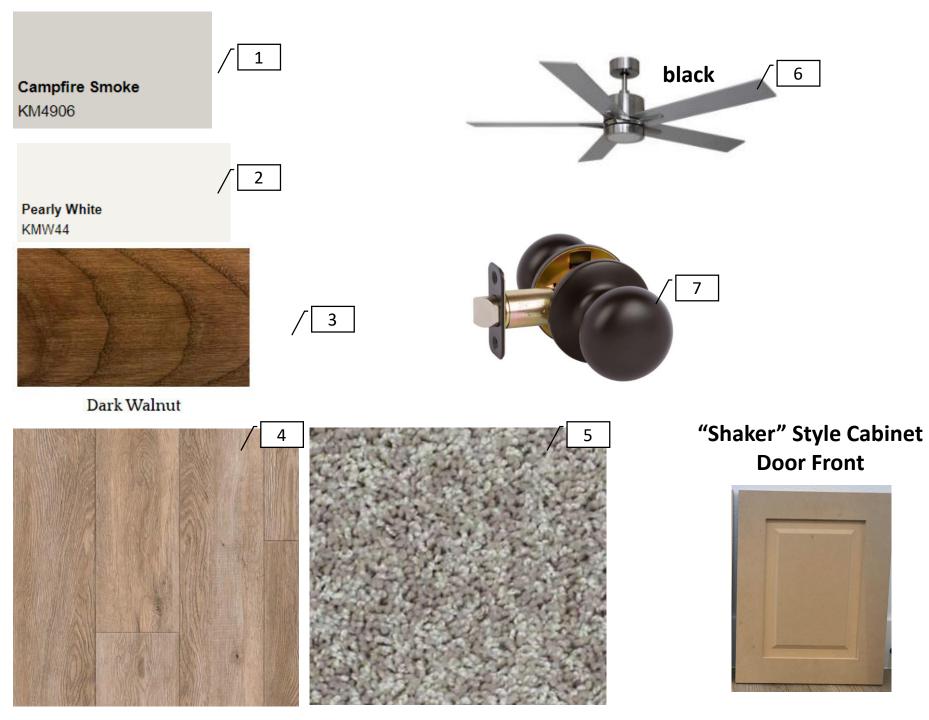

### **Overall Finishes**

|   | 1 | Walls &<br>Ceiling                                   | KM4906 Campfire<br>Smoke |
|---|---|------------------------------------------------------|--------------------------|
|   | 2 | Trim &<br>Cabinets<br>(unless<br>otherwise<br>noted) | KMW44 Pearly White       |
| _ | 3 | Stain                                                | Dark walnut              |
|   | 4 | Vinyl<br>Plank                                       | Armstrong -<br>Driftwood |
|   | 5 | Carpet                                               | taupstone                |
| _ | 6 | Bedroom<br>Fans                                      | Dement                   |
| _ | 7 | Interior<br>Door<br>Hardware                         | Collected                |