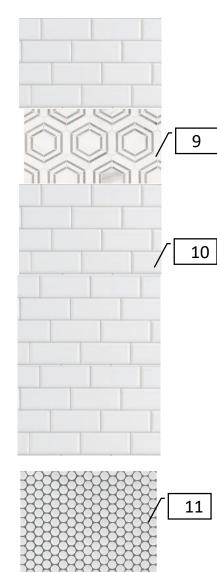

Dark Walnut

Pearly White KMW44

PENNY ROUND BIANCO 6MM MATTE

| Master Bath |                                                  |                                                                                                                                                       |  |
|-------------|--------------------------------------------------|-------------------------------------------------------------------------------------------------------------------------------------------------------|--|
| 1           | Vanity<br>Sconces                                | Dement                                                                                                                                                |  |
| 2           | Plumbing                                         | Delta – Ashlyn –<br>Chrome                                                                                                                            |  |
| 3           | Granite                                          | Silver Cloud                                                                                                                                          |  |
| 4           | Cabinets                                         | KMW44 Pearly White                                                                                                                                    |  |
| 5           | Decorative<br>Strip<br>around Top<br>of Tub Tile | MSI – Georama Grigio<br>Polished – Leave Raw<br>Edge at Top – do not<br>trim – paint top with<br>cabinet paint to finish<br>if needed<br>Grout: white |  |
| 6           | Main Tub<br>Tile                                 | 3x6 White Subway<br>Tile<br>Grout: White<br>Trim: bullnose tile                                                                                       |  |
| 7           | Cabinet<br>Hardware                              | Collecred                                                                                                                                             |  |
| 8           | Bath<br>accessories                              | Collected                                                                                                                                             |  |
| 9           | Shower<br>Floor                                  | 6" Decorative Strip<br>around shower<br>Grout: White<br>Trim: white pencil rail                                                                       |  |
| 10          | Main<br>Shower Tile                              | 3x6 White Subway<br>Tile<br>Grout: White<br>Trim: bullnose tile                                                                                       |  |
| 11          | Shower<br>Floor                                  | MSI – Penny Round<br>Bianco Matte<br>Grout: White                                                                                                     |  |