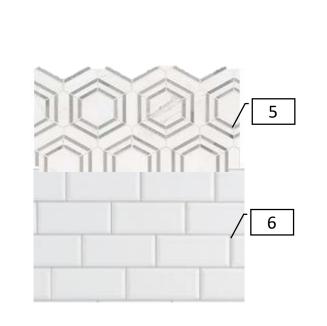

Dark Walnut

Pearly White KMW44

PENNY ROUND BIANCO 6MM MATTE

| Master Bath |                                                  |                                                                                                                                                       |  |
|-------------|--------------------------------------------------|-------------------------------------------------------------------------------------------------------------------------------------------------------|--|
| 1           | Vanity<br>Sconces                                | Dement                                                                                                                                                |  |
| 2           | Plumbing                                         | Delta – Ashlyn –<br>Chrome                                                                                                                            |  |
| 3           | Granite                                          | Silver Cloud                                                                                                                                          |  |
| 4           | Cabinets                                         | KMW44 Pearly White                                                                                                                                    |  |
| 5           | Decorative<br>Strip<br>around Top<br>of Tub Tile | MSI – Georama Grigio<br>Polished – Leave Raw<br>Edge at Top – do not<br>trim – paint top with<br>cabinet paint to finish<br>if needed<br>Grout: white |  |
| 6           | Main Tub<br>Tile                                 | 3x6 White Subway<br>Tile<br>Grout: White<br>Trim: bullnose tile                                                                                       |  |
| 7           | Cabinet<br>Hardware                              | Collecred                                                                                                                                             |  |
| 8           | Bath<br>accessories                              | Collected                                                                                                                                             |  |
| 9           | Shower<br>Floor                                  | 6" Decorative Strip<br>around shower<br>Grout: White<br>Trim: white pencil rail                                                                       |  |
| 10          | Main<br>Shower Tile                              | 3x6 White Subway<br>Tile<br>Grout: White<br>Trim: bullnose tile                                                                                       |  |
| 11          | Shower<br>Floor                                  | MSI – Penny Round<br>Bianco Matte<br>Grout: White                                                                                                     |  |