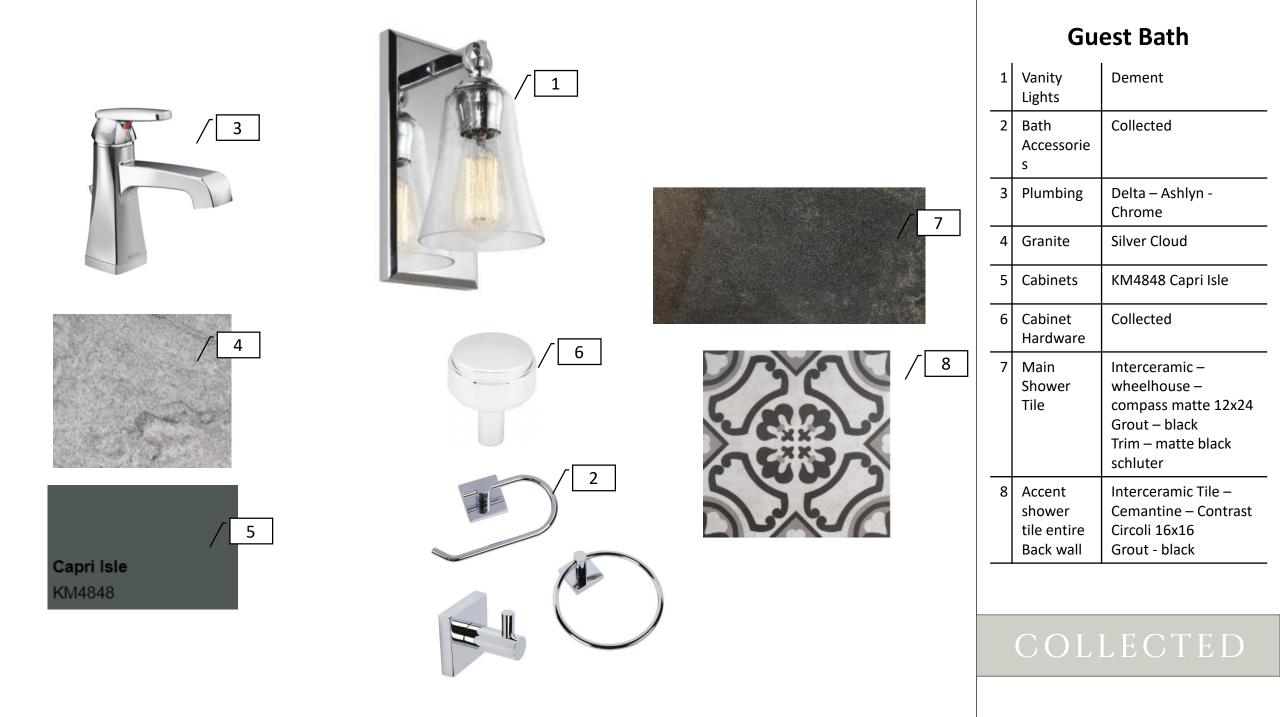

Dark Walnut

Pearly White KMW44

PENNY ROUND BIANCO 6MM MATTE

| Master Bath |                                                  |                                                                                                                                                       |  |
|-------------|--------------------------------------------------|-------------------------------------------------------------------------------------------------------------------------------------------------------|--|
| 1           | Vanity<br>Sconces                                | Dement                                                                                                                                                |  |
| 2           | Plumbing                                         | Delta – Ashlyn –<br>Chrome                                                                                                                            |  |
| 3           | Granite                                          | Silver Cloud                                                                                                                                          |  |
| 4           | Cabinets                                         | KMW44 Pearly White                                                                                                                                    |  |
| 5           | Decorative<br>Strip<br>around Top<br>of Tub Tile | MSI – Georama Grigio<br>Polished – Leave Raw<br>Edge at Top – do not<br>trim – paint top with<br>cabinet paint to finish<br>if needed<br>Grout: white |  |
| 6           | Main Tub<br>Tile                                 | 3x6 White Subway<br>Tile<br>Grout: White<br>Trim: bullnose tile                                                                                       |  |
| 7           | Cabinet<br>Hardware                              | Collecred                                                                                                                                             |  |
| 8           | Bath<br>accessories                              | Collected                                                                                                                                             |  |
| 9           | Shower<br>Floor                                  | 6" Decorative Strip<br>around shower<br>Grout: White<br>Trim: white pencil rail                                                                       |  |
| 10          | Main<br>Shower Tile                              | 3x6 White Subway<br>Tile<br>Grout: White<br>Trim: bullnose tile                                                                                       |  |
| 11          | Shower<br>Floor                                  | MSI – Penny Round<br>Bianco Matte<br>Grout: White                                                                                                     |  |