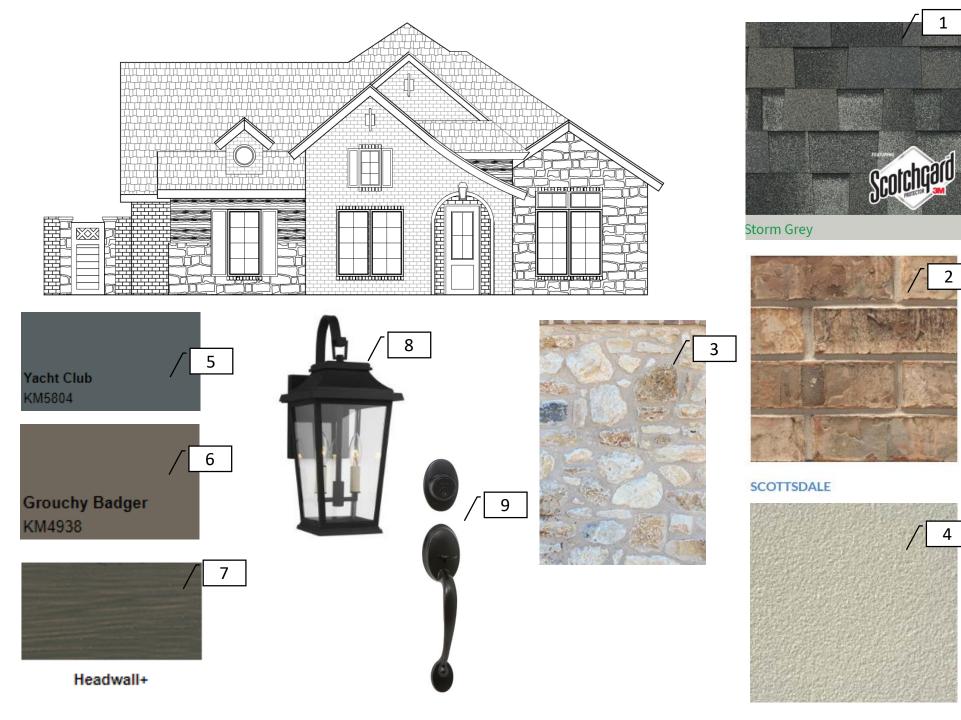

#### **Exterior Finishes**

1

2

[ 4

| 1 | Roof                     | Storm Grey                                                                                       |
|---|--------------------------|--------------------------------------------------------------------------------------------------|
| 2 | Brick                    | Scottsdale                                                                                       |
| 3 | Stone                    | Cobra Stone –<br>Midnight Sky<br>Regular Chop –<br>cut down to<br>smaller pieces like<br>picture |
| 4 | Stucco                   | Dryvit - Dover sky                                                                               |
| 5 | Shutters<br>Front Door   | KM5804 Yacht<br>Club                                                                             |
| 6 | Trim &<br>Garage<br>Door | KM4938 Grouchy<br>Badger                                                                         |
| 7 | Stain                    | Storm System -<br>Headwall                                                                       |
| 8 | Front Porch<br>Light     | Dement                                                                                           |
| 9 | Door<br>Handle Set       | Collected                                                                                        |