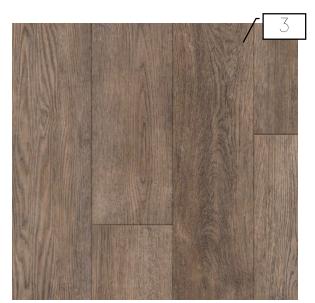

### **Overall Finishes**

| 1 | Walls &<br>Ceilings                                | KMW49 Great White              |
|---|----------------------------------------------------|--------------------------------|
| 2 | Trim &<br>Cabinets<br>Unless<br>Otherwise<br>Noted | KM5827 Union<br>Station        |
| 3 | Vinyl<br>Plank                                     | Armstrong Umber                |
| 4 | Interior<br>Door<br>Hardware                       | Collected                      |
| 5 | Interior<br>Stain                                  | Old Master's<br>Natural Walnut |
| 6 | Carpet                                             | Shaw Ride It Out<br>Taupestone |
| 7 | Bedroom<br>Fans                                    | Dement                         |
| 8 | Cabinet<br>Doors                                   | Shaker Style                   |
|   |                                                    |                                |