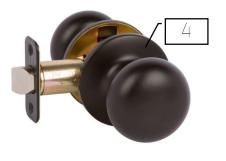

#### **Exterior Finishes**

| 1 | Roof                                   | Malarkey Natural<br>Wood     |
|---|----------------------------------------|------------------------------|
| 2 | Stucco<br>Over<br>Brick                | Dryvit Prairie Clay          |
| 3 | Stone                                  | Rockdale Charcoal            |
|   |                                        | Drystack                     |
| 4 | Board &<br>Batten                      | KMA89 Black Oak              |
| 5 | Trim,<br>Shutters,<br>& Garage<br>Door | KM5825 Not My<br>Fault       |
| 6 | Front<br>Door                          | KM4810<br>Appalachian Forest |
| 7 | Light<br>Over<br>Entry                 | Dement                       |
| 8 | Front<br>Door<br>Handleset             | Collected                    |
| 9 | Brick                                  | ACME – Kennewick             |
|   |                                        | Mortar: White                |