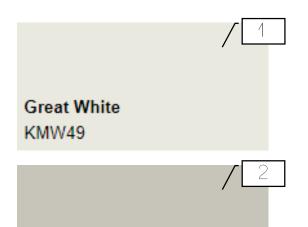

### **Overall Finishes**

| 1 | Walls &<br>Ceilings                                | KMW49 Great White              |
|---|----------------------------------------------------|--------------------------------|
| 2 | Trim &<br>Cabinets<br>Unless<br>Otherwise<br>Noted | KM5827 Union<br>Station        |
| 3 | Vinyl<br>Plank                                     | Armstrong Umber                |
| 4 | Interior<br>Door<br>Hardware                       | Collected                      |
| 5 | Interior<br>Stain                                  | Old Master's<br>Natural Walnut |
| 6 | Carpet                                             | Shaw Ride It Out<br>Taupestone |
| 7 | Bedroom<br>Fans                                    | Dement                         |
| 8 | Cabinet<br>Doors                                   | Shaker Style                   |
|   |                                                    |                                |

| Area                                                 | Paint Color             |
|------------------------------------------------------|-------------------------|
| Walls                                                | Great White<br>KMW49    |
| Trim & Cabinets                                      | Union Station<br>KM5827 |
| Kitchen Island                                       | Native Flora<br>KM5745  |
| Vent Hood<br>Mantle<br>Beams<br>Back of Mud<br>Bench | Natural Walnut          |