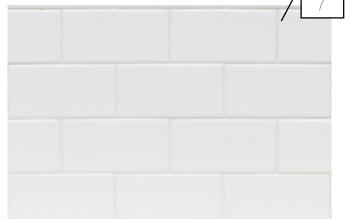

### **Guest Bath**

| 1 | Plumbing                  | Delta Trinsic Black              |
|---|---------------------------|----------------------------------|
| 2 | Granite                   | Uba Tuba                         |
| 3 | Cabinets                  | KMW49 Great White                |
| 4 | Vanity<br>Light           | Dement                           |
| 5 | Cabinet<br>Hardware       | Collected                        |
| 6 | Back Wall<br>of<br>Shower | MSI Kenzzi Brina<br>Grout: White |
| 7 | Main                      | 3x6 White Subway                 |
| 1 | Shower<br>Tile            | Grout: White                     |
|   |                           |                                  |
|   |                           | Trim: Black Schluter             |