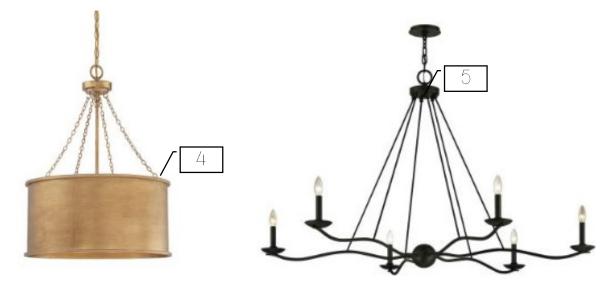

### Living and Entry Finishes

| 1 | Shiplap<br>Paint     | KMW49 Great<br>White                    |
|---|----------------------|-----------------------------------------|
| 2 | Stained<br>Mantel    | Old Master <b>'</b> s<br>Natural Walnut |
| 3 | Stone                | Same as Exterior                        |
| 4 | Entry Light          | Dement                                  |
| 5 | Living<br>Chandelier | Dement                                  |