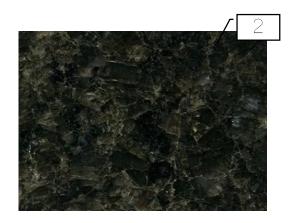

### Kitchen Finishes

| 1 | Stain on<br>Vent<br>Hood Wall          | Old Master <b>'</b> s<br>Natural Walnut                                      |
|---|----------------------------------------|------------------------------------------------------------------------------|
| 2 | Cabinets                               | KM5827 Union<br>Station                                                      |
| 3 | Granite                                | Silver Cloud                                                                 |
| 4 | Backspla<br>sh <del>-</del><br>Pattern | Speartek Tile White<br>AMFWH2.5X8STN<br>Grout: Frost<br>Trim: White Schluter |
| 5 | Kitchen<br>Pendants                    | Dement                                                                       |
| 6 | Dining<br>Light                        | Dement                                                                       |
| 7 | Cabinet<br>Hardware                    | Collected                                                                    |
| 8 | Facuet                                 | Delta Essa Black                                                             |
| 9 | Sink                                   | Stainless Steel                                                              |