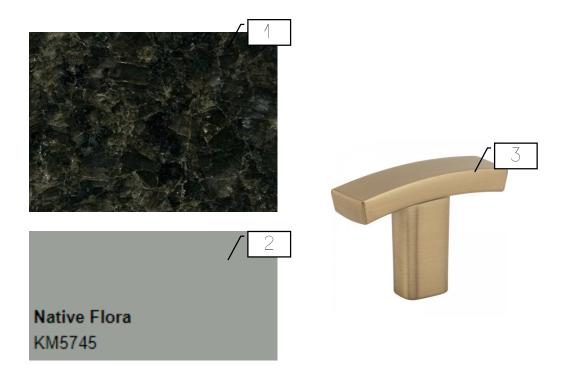

# **Utility Room**

| 1 | Granite             | Uba Tuba               |
|---|---------------------|------------------------|
| 2 | Cabinets            | KM5745 Native<br>Flora |
| 3 | Cabinet<br>Hardware | Collected              |
| 4 |                     |                        |
| 5 |                     |                        |
| 6 |                     |                        |
| 7 |                     |                        |
| 8 |                     |                        |
| 9 |                     |                        |

### **Master Bath**

| 1 | Plumbing                                             | Delta Trinsic Black                                                  |
|---|------------------------------------------------------|----------------------------------------------------------------------|
| 2 | Granite                                              | Uba Tuba                                                             |
| 3 | Cabinets                                             | KM5745 Native<br>Flora                                               |
| 4 | Wall<br>Sconces<br>Vanity                            | Dement                                                               |
| 5 | Cabinet<br>Hardware                                  | Collected                                                            |
| 6 | Stripe<br>Down<br>Plumbing<br>Wall – 2<br>Tiles Wide | Shaw Pearl 00195<br>Grout: Alabaster                                 |
| 7 | Main<br>Shower &<br>Tub Tile                         | Lounge spritzer<br>12x24<br>Grout: Alabaster<br>Trim: Black Schluter |
| 8 | Shower<br>Floor                                      | White Pebbles<br>Tumbled<br>Grout: Alabaster                         |