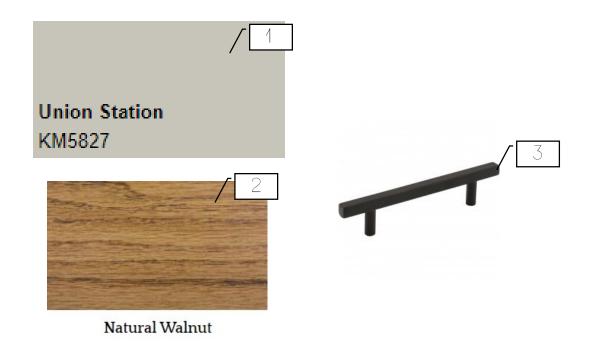

### **Overall Finishes**

| 1 | Walls &<br>Ceilings                                | KMW49 Great White              |
|---|----------------------------------------------------|--------------------------------|
| 2 | Trim &<br>Cabinets<br>Unless<br>Otherwise<br>Noted | KM5827 Union<br>Station        |
| 3 | Vinyl<br>Plank                                     | Armstrong Umber                |
| 4 | Interior<br>Door<br>Hardware                       | Collected                      |
| 5 | Interior<br>Stain                                  | Old Master's<br>Natural Walnut |
| 6 | Carpet                                             | Shaw Ride It Out<br>Taupestone |
| 7 | Bedroom<br>Fans                                    | Dement                         |
| 8 | Cabinet<br>Doors                                   | Shaker Style                   |
|   |                                                    |                                |

Natural Walnut

### Kitchen Finishes

| 1 | Stain on<br>Vent<br>Hood Wall          | Old Master <b>'</b> s<br>Natural Walnut                                      |
|---|----------------------------------------|------------------------------------------------------------------------------|
| 2 | Cabinets                               | KM5827 Union<br>Station                                                      |
| 3 | Granite                                | Silver Cloud                                                                 |
| 4 | Backspla<br>sh <del>-</del><br>Pattern | Speartek Tile White<br>AMFWH2.5X8STN<br>Grout: Frost<br>Trim: White Schluter |
| 5 | Kitchen<br>Pendants                    | Dement                                                                       |
| 6 | Dining<br>Light                        | Dement                                                                       |
| 7 | Cabinet<br>Hardware                    | Collected                                                                    |
| 8 | Facuet                                 | Delta Essa Black                                                             |
| 9 | Sink                                   | Stainless Steel                                                              |

### **Mud Room**

| 1 | Cabinets                | KM5827 Union<br>Station                 |
|---|-------------------------|-----------------------------------------|
| 2 | Back of<br>Mud<br>Bench | Old Master <b>'</b> s<br>Natural Walnut |
| 3 | Cabinet<br>Hardware     | Collected                               |