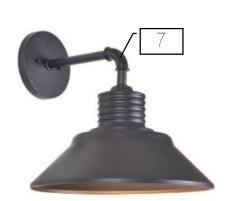

#### **Exterior Finishes**

| 1 | Roof                                   | Malarkey Natural<br>Wood     |
|---|----------------------------------------|------------------------------|
| 2 | Stucco<br>Over<br>Brick                | Dryvit Prairie Clay          |
| 3 | Stone                                  | Rockdale Charcoal            |
|   |                                        | Drystack                     |
| 4 | Board &<br>Batten                      | KMA89 Black Oak              |
| 5 | Trim,<br>Shutters,<br>& Garage<br>Door | KM5825 Not My<br>Fault       |
| 6 | Front<br>Door                          | KM4810<br>Appalachian Forest |
| 7 | Light<br>Over<br>Entry                 | Dement                       |
| 8 | Front<br>Door<br>Handleset             | Collected                    |
| 9 | Brick                                  | ACME – Kennewick             |
|   |                                        | Mortar: White                |