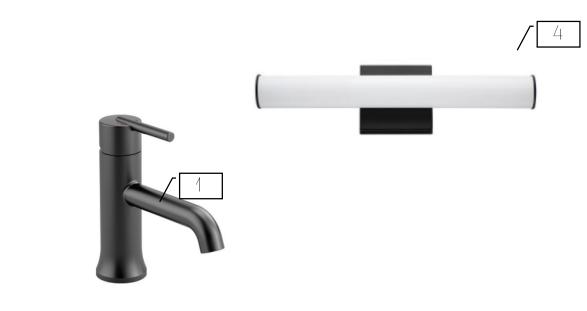

### **Master Bath**

| 1 | Plumbing                                             | Delta Trinsic Black                                                  |
|---|------------------------------------------------------|----------------------------------------------------------------------|
| 2 | Granite                                              | Uba Tuba                                                             |
| 3 | Cabinets                                             | KM5745 Native<br>Flora                                               |
| 4 | Wall<br>Sconces<br>Vanity                            | Dement                                                               |
| 5 | Cabinet<br>Hardware                                  | Collected                                                            |
| 6 | Stripe<br>Down<br>Plumbing<br>Wall – 2<br>Tiles Wide | Shaw Pearl 00195<br>Grout: Alabaster                                 |
| 7 | Main<br>Shower &<br>Tub Tile                         | Lounge spritzer<br>12x24<br>Grout: Alabaster<br>Trim: Black Schluter |
| 8 | Shower<br>Floor                                      | White Pebbles<br>Tumbled<br>Grout: Alabaster                         |

### **Guest Bath**

| 1 | Plumbing                  | Delta Trinsic Black              |
|---|---------------------------|----------------------------------|
| 2 | Granite                   | Uba Tuba                         |
| 3 | Cabinets                  | KMW49 Great White                |
| 4 | Vanity<br>Light           | Dement                           |
| 5 | Cabinet<br>Hardware       | Collected                        |
| 6 | Back Wall<br>of<br>Shower | MSI Kenzzi Brina<br>Grout: White |
| 7 | Main                      | 3x6 White Subway                 |
| 1 | Shower<br>Tile            | Grout: White                     |
|   |                           |                                  |
|   |                           | Trim: Black Schluter             |

### **Shared Bath**

|   | 1 | Plumbing                                            | Delta Trinsic Black                               |
|---|---|-----------------------------------------------------|---------------------------------------------------|
|   | 2 | Granite                                             | Uba Tuba                                          |
|   | 3 | Cabinets                                            | KMW49 Great White                                 |
|   | 4 | Vanity<br>Light                                     | Dement                                            |
|   | 5 | Cabinet<br>Hardware                                 | Collected                                         |
| • | 6 | Vertical<br>Accent<br>stripe on<br>plumbing<br>wall | MSI Metallico Penny<br>Round Tile<br>Grout- Frost |
| • | 7 | Main Wall<br>Tile                                   | Brick wall / white<br>Grout- Frost                |