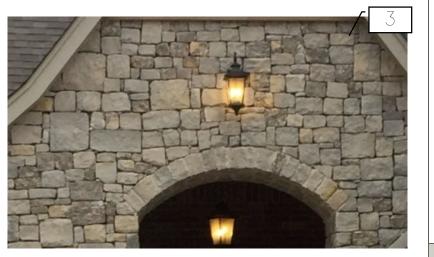

#### **Exterior Finishes**

| 1 | Roof                                   | Malarkey Natural<br>Wood     |
|---|----------------------------------------|------------------------------|
| 2 | Stucco<br>Over<br>Brick                | Dryvit Prairie Clay          |
| 3 | Stone                                  | Rockdale Charcoal            |
|   |                                        | Drystack                     |
| 4 | Board &<br>Batten                      | KMA89 Black Oak              |
| 5 | Trim,<br>Shutters,<br>& Garage<br>Door | KM5825 Not My<br>Fault       |
| 6 | Front<br>Door                          | KM4810<br>Appalachian Forest |
| 7 | Light<br>Over<br>Entry                 | Dement                       |
| 8 | Front<br>Door<br>Handleset             | Collected                    |
| 9 | Brick                                  | ACME – Kennewick             |
|   |                                        | Mortar: White                |