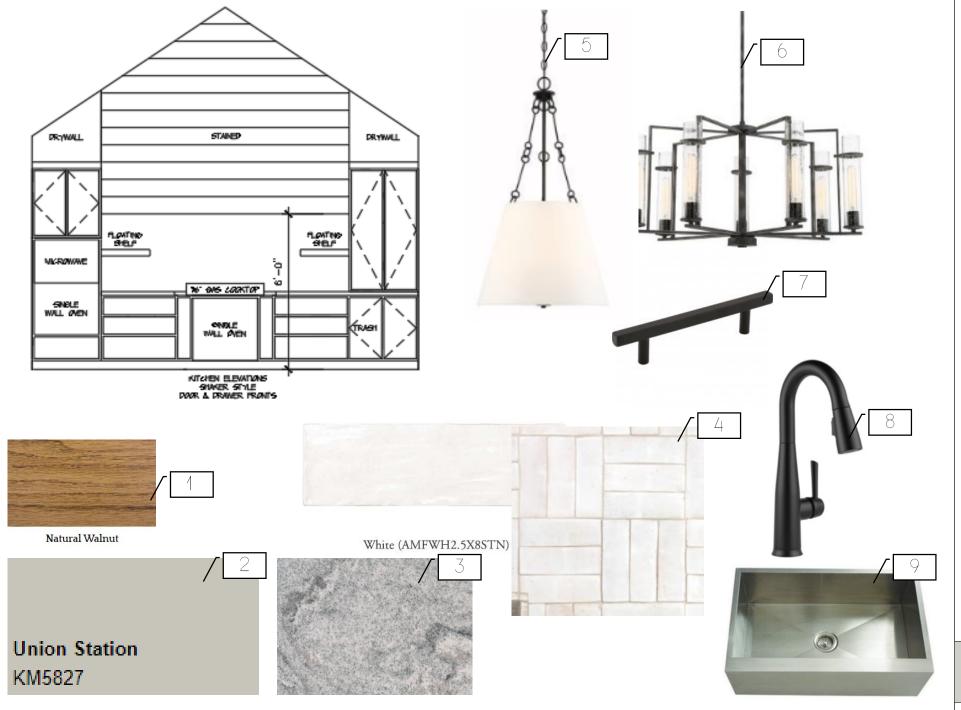

### Kitchen Finishes

| 1 | Stain on<br>Vent<br>Hood Wall          | Old Master <b>'</b> s<br>Natural Walnut                                      |
|---|----------------------------------------|------------------------------------------------------------------------------|
| 2 | Cabinets                               | KM5827 Union<br>Station                                                      |
| 3 | Granite                                | Silver Cloud                                                                 |
| 4 | Backspla<br>sh <del>-</del><br>Pattern | Speartek Tile White<br>AMFWH2.5X8STN<br>Grout: Frost<br>Trim: White Schluter |
| 5 | Kitchen<br>Pendants                    | Dement                                                                       |
| 6 | Dining<br>Light                        | Dement                                                                       |
| 7 | Cabinet<br>Hardware                    | Collected                                                                    |
| 8 | Facuet                                 | Delta Essa Black                                                             |
| 9 | Sink                                   | Stainless Steel                                                              |