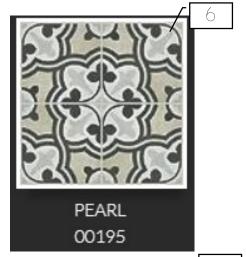

# **Utility Room**

| 1 | Granite             | Uba Tuba               |
|---|---------------------|------------------------|
| 2 | Cabinets            | KM5745 Native<br>Flora |
| 3 | Cabinet<br>Hardware | Collected              |
| 4 |                     |                        |
| 5 |                     |                        |
| 6 |                     |                        |
| 7 |                     |                        |
| 8 |                     |                        |
| 9 |                     |                        |

### **Master Bath**

| 1 | Plumbing                                             | Delta Trinsic Black                                                  |
|---|------------------------------------------------------|----------------------------------------------------------------------|
| 2 | Granite                                              | Uba Tuba                                                             |
| 3 | Cabinets                                             | KM5745 Native<br>Flora                                               |
| 4 | Wall<br>Sconces<br>Vanity                            | Dement                                                               |
| 5 | Cabinet<br>Hardware                                  | Collected                                                            |
| 6 | Stripe<br>Down<br>Plumbing<br>Wall – 2<br>Tiles Wide | Shaw Pearl 00195<br>Grout: Alabaster                                 |
| 7 | Main<br>Shower &<br>Tub Tile                         | Lounge spritzer<br>12x24<br>Grout: Alabaster<br>Trim: Black Schluter |
| 8 | Shower<br>Floor                                      | White Pebbles<br>Tumbled<br>Grout: Alabaster                         |