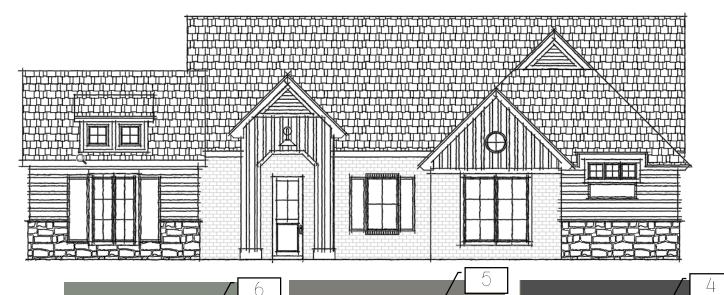

#### **Exterior Finishes**

| 1 | Roof                                   | Malarkey Natural<br>Wood     |
|---|----------------------------------------|------------------------------|
| 2 | Stucco<br>Over<br>Brick                | Dryvit Prairie Clay          |
| 3 | Stone                                  | Rockdale Charcoal            |
|   |                                        | Drystack                     |
| 4 | Board &<br>Batten                      | KMA89 Black Oak              |
| 5 | Trim,<br>Shutters,<br>& Garage<br>Door | KM5825 Not My<br>Fault       |
| 6 | Front<br>Door                          | KM4810<br>Appalachian Forest |
| 7 | Light<br>Over<br>Entry                 | Dement                       |
| 8 | Front<br>Door<br>Handleset             | Collected                    |
| 9 | Brick                                  | ACME – Kennewick             |
|   |                                        | Mortar: White                |