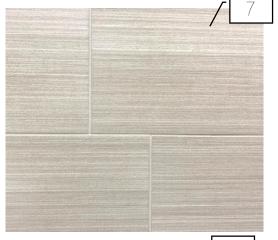

### **Master Bath**

| 1 | Plumbing                                             | Delta Trinsic Black                                                  |
|---|------------------------------------------------------|----------------------------------------------------------------------|
| 2 | Granite                                              | Uba Tuba                                                             |
| 3 | Cabinets                                             | KM5745 Native<br>Flora                                               |
| 4 | Wall<br>Sconces<br>Vanity                            | Dement                                                               |
| 5 | Cabinet<br>Hardware                                  | Collected                                                            |
| 6 | Stripe<br>Down<br>Plumbing<br>Wall – 2<br>Tiles Wide | Shaw Pearl 00195<br>Grout: Alabaster                                 |
| 7 | Main<br>Shower &<br>Tub Tile                         | Lounge spritzer<br>12x24<br>Grout: Alabaster<br>Trim: Black Schluter |
| 8 | Shower<br>Floor                                      | White Pebbles<br>Tumbled<br>Grout: Alabaster                         |