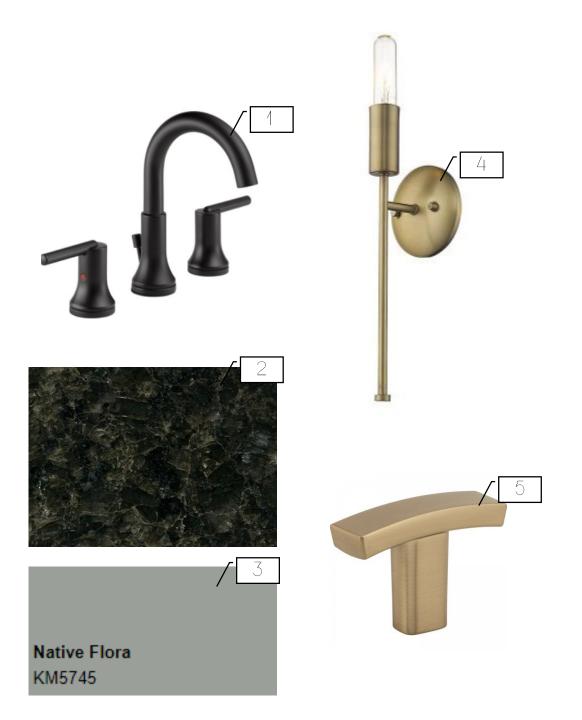

### **Master Bath**

| 1 | Plumbing                                             | Delta Trinsic Black                                                  |
|---|------------------------------------------------------|----------------------------------------------------------------------|
| 2 | Granite                                              | Uba Tuba                                                             |
| 3 | Cabinets                                             | KM5745 Native<br>Flora                                               |
| 4 | Wall<br>Sconces<br>Vanity                            | Dement                                                               |
| 5 | Cabinet<br>Hardware                                  | Collected                                                            |
| 6 | Stripe<br>Down<br>Plumbing<br>Wall – 2<br>Tiles Wide | Shaw Pearl 00195<br>Grout: Alabaster                                 |
| 7 | Main<br>Shower &<br>Tub Tile                         | Lounge spritzer<br>12x24<br>Grout: Alabaster<br>Trim: Black Schluter |
| 8 | Shower<br>Floor                                      | White Pebbles<br>Tumbled<br>Grout: Alabaster                         |