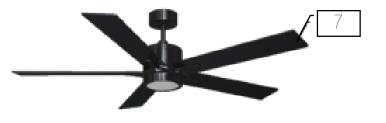

#### **Exterior Finishes**

| 1 | Roof                                   | Malarkey Natural<br>Wood     |
|---|----------------------------------------|------------------------------|
| 2 | Stucco<br>Over<br>Brick                | Dryvit Prairie Clay          |
| 3 | Stone                                  | Rockdale Charcoal            |
|   |                                        | Drystack                     |
| 4 | Board &<br>Batten                      | KMA89 Black Oak              |
| 5 | Trim,<br>Shutters,<br>& Garage<br>Door | KM5825 Not My<br>Fault       |
| 6 | Front<br>Door                          | KM4810<br>Appalachian Forest |
| 7 | Light<br>Over<br>Entry                 | Dement                       |
| 8 | Front<br>Door<br>Handleset             | Collected                    |
| 9 | Brick                                  | ACME – Kennewick             |
|   |                                        | Mortar: White                |

### **Overall Finishes**

| 1 | Walls &<br>Ceilings                                | KMW49 Great White              |
|---|----------------------------------------------------|--------------------------------|
| 2 | Trim &<br>Cabinets<br>Unless<br>Otherwise<br>Noted | KM5827 Union<br>Station        |
| 3 | Vinyl<br>Plank                                     | Armstrong Umber                |
| 4 | Interior<br>Door<br>Hardware                       | Collected                      |
| 5 | Interior<br>Stain                                  | Old Master's<br>Natural Walnut |
| 6 | Carpet                                             | Shaw Ride It Out<br>Taupestone |
| 7 | Bedroom<br>Fans                                    | Dement                         |
| 8 | Cabinet<br>Doors                                   | Shaker Style                   |
|   |                                                    |                                |

## **Back Patio**

| 1 | Fan      | Dement |
|---|----------|--------|
| 2 | Lanterns | Dement |