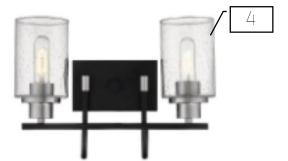

### **Master Bath**

| 1 | Plumbing                                             | Delta Trinsic Black                                                  |
|---|------------------------------------------------------|----------------------------------------------------------------------|
| 2 | Granite                                              | Uba Tuba                                                             |
| 3 | Cabinets                                             | KM5745 Native<br>Flora                                               |
| 4 | Wall<br>Sconces<br>Vanity                            | Dement                                                               |
| 5 | Cabinet<br>Hardware                                  | Collected                                                            |
| 6 | Stripe<br>Down<br>Plumbing<br>Wall – 2<br>Tiles Wide | Shaw Pearl 00195<br>Grout: Alabaster                                 |
| 7 | Main<br>Shower &<br>Tub Tile                         | Lounge spritzer<br>12x24<br>Grout: Alabaster<br>Trim: Black Schluter |
| 8 | Shower<br>Floor                                      | White Pebbles<br>Tumbled<br>Grout: Alabaster                         |