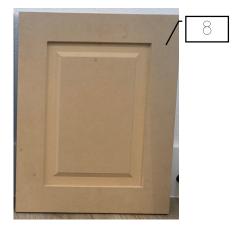

### **Overall Finishes**

| 1 | Walls &<br>Ceilings                                | KMW49 Great White              |
|---|----------------------------------------------------|--------------------------------|
| 2 | Trim &<br>Cabinets<br>Unless<br>Otherwise<br>Noted | KM5827 Union<br>Station        |
| 3 | Vinyl<br>Plank                                     | Armstrong Umber                |
| 4 | Interior<br>Door<br>Hardware                       | Collected                      |
| 5 | Interior<br>Stain                                  | Old Master's<br>Natural Walnut |
| 6 | Carpet                                             | Shaw Ride It Out<br>Taupestone |
| 7 | Bedroom<br>Fans                                    | Dement                         |
| 8 | Cabinet<br>Doors                                   | Shaker Style                   |
|   |                                                    |                                |