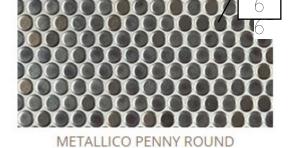

### **Shared Bath**

|   | 1 | Plumbing                                            | Delta Trinsic Black                               |
|---|---|-----------------------------------------------------|---------------------------------------------------|
|   | 2 | Granite                                             | Uba Tuba                                          |
|   | 3 | Cabinets                                            | KMW49 Great White                                 |
|   | 4 | Vanity<br>Light                                     | Dement                                            |
|   | 5 | Cabinet<br>Hardware                                 | Collected                                         |
| • | 6 | Vertical<br>Accent<br>stripe on<br>plumbing<br>wall | MSI Metallico Penny<br>Round Tile<br>Grout- Frost |
| • | 7 | Main Wall<br>Tile                                   | Brick wall / white<br>Grout- Frost                |