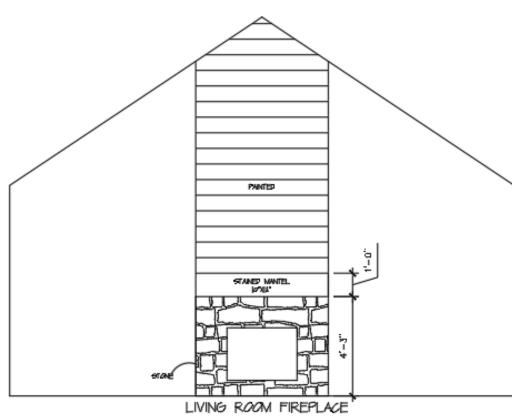

### Living and Entry Finishes

| 1 | Shiplap<br>Paint     | KMW49 Great<br>White                    |
|---|----------------------|-----------------------------------------|
| 2 | Stained<br>Mantel    | Old Master <b>'</b> s<br>Natural Walnut |
| 3 | Stone                | Same as Exterior                        |
| 4 | Entry Light          | Dement                                  |
| 5 | Living<br>Chandelier | Dement                                  |