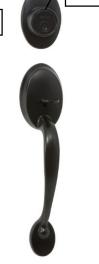

#### **Exterior Finishes**

| 1 | Roof                                   | Malarkey Natural<br>Wood     |
|---|----------------------------------------|------------------------------|
| 2 | Stucco<br>Over<br>Brick                | Dryvit Prairie Clay          |
| 3 | Stone                                  | Rockdale Charcoal            |
|   |                                        | Drystack                     |
| 4 | Board &<br>Batten                      | KMA89 Black Oak              |
| 5 | Trim,<br>Shutters,<br>& Garage<br>Door | KM5825 Not My<br>Fault       |
| 6 | Front<br>Door                          | KM4810<br>Appalachian Forest |
| 7 | Light<br>Over<br>Entry                 | Dement                       |
| 8 | Front<br>Door<br>Handleset             | Collected                    |
| 9 | Brick                                  | ACME – Kennewick             |
|   |                                        | Mortar: White                |