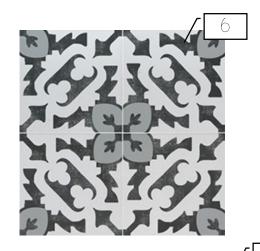

### **Guest Bath**

| 1 | Plumbing                  | Delta Trinsic Black              |
|---|---------------------------|----------------------------------|
| 2 | Granite                   | Uba Tuba                         |
| 3 | Cabinets                  | KMW49 Great White                |
| 4 | Vanity<br>Light           | Dement                           |
| 5 | Cabinet<br>Hardware       | Collected                        |
| 6 | Back Wall<br>of<br>Shower | MSI Kenzzi Brina<br>Grout: White |
| 7 | Main                      | 3x6 White Subway                 |
| 1 | Shower<br>Tile            | Grout: White                     |
|   |                           |                                  |
|   |                           | Trim: Black Schluter             |