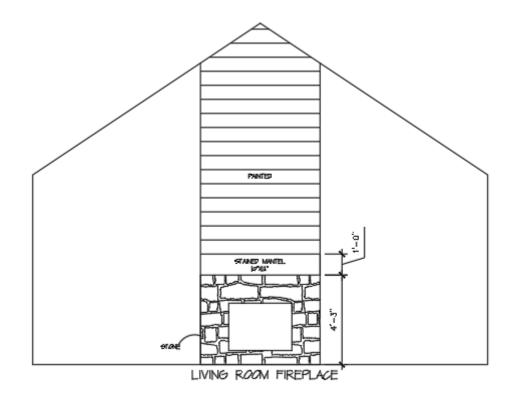

### Living and Entry Finishes

| 1 | Shiplap<br>Paint     | KMW49 Great<br>White                    |
|---|----------------------|-----------------------------------------|
| 2 | Stained<br>Mantel    | Old Master <b>'</b> s<br>Natural Walnut |
| 3 | Stone                | Same as Exterior                        |
| 4 | Entry Light          | Dement                                  |
| 5 | Living<br>Chandelier | Dement                                  |