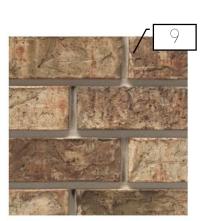

#### **Exterior Finishes**

| 1 | Roof                                   | Malarkey Natural<br>Wood     |
|---|----------------------------------------|------------------------------|
| 2 | Stucco<br>Over<br>Brick                | Dryvit Prairie Clay          |
| 3 | Stone                                  | Rockdale Charcoal            |
|   |                                        | Drystack                     |
| 4 | Board &<br>Batten                      | KMA89 Black Oak              |
| 5 | Trim,<br>Shutters,<br>& Garage<br>Door | KM5825 Not My<br>Fault       |
| 6 | Front<br>Door                          | KM4810<br>Appalachian Forest |
| 7 | Light<br>Over<br>Entry                 | Dement                       |
| 8 | Front<br>Door<br>Handleset             | Collected                    |
| 9 | Brick                                  | ACME – Kennewick             |
|   |                                        | Mortar: White                |