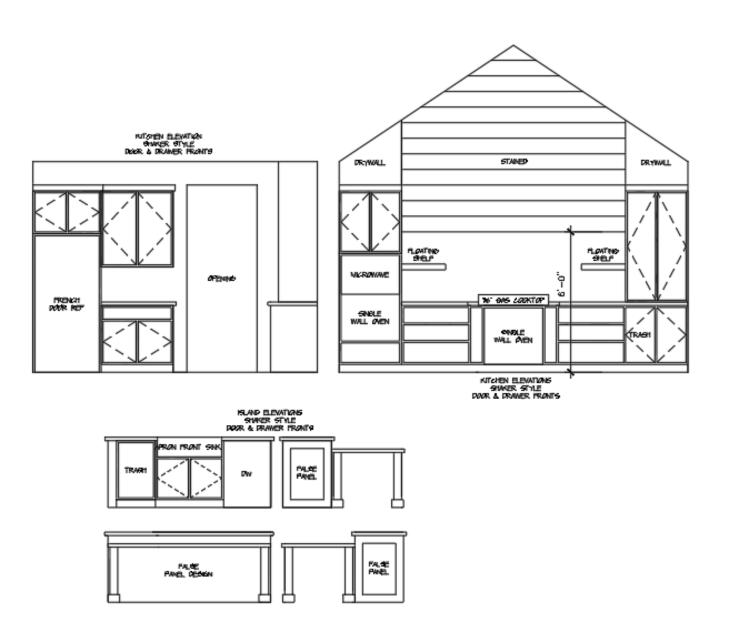

### Kitchen Finishes

| 1 | Stain on<br>Vent<br>Hood Wall          | Old Master <b>'</b> s<br>Natural Walnut                                      |
|---|----------------------------------------|------------------------------------------------------------------------------|
| 2 | Cabinets                               | KM5827 Union<br>Station                                                      |
| 3 | Granite                                | Silver Cloud                                                                 |
| 4 | Backspla<br>sh <del>-</del><br>Pattern | Speartek Tile White<br>AMFWH2.5X8STN<br>Grout: Frost<br>Trim: White Schluter |
| 5 | Kitchen<br>Pendants                    | Dement                                                                       |
| 6 | Dining<br>Light                        | Dement                                                                       |
| 7 | Cabinet<br>Hardware                    | Collected                                                                    |
| 8 | Facuet                                 | Delta Essa Black                                                             |
| 9 | Sink                                   | Stainless Steel                                                              |