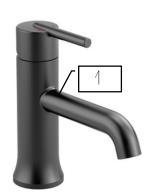

### Kitchen Finishes

| 1 | Stain on<br>Vent<br>Hood Wall          | Old Master <b>'</b> s<br>Natural Walnut                                      |
|---|----------------------------------------|------------------------------------------------------------------------------|
| 2 | Cabinets                               | KM5827 Union<br>Station                                                      |
| 3 | Granite                                | Silver Cloud                                                                 |
| 4 | Backspla<br>sh <del>-</del><br>Pattern | Speartek Tile White<br>AMFWH2.5X8STN<br>Grout: Frost<br>Trim: White Schluter |
| 5 | Kitchen<br>Pendants                    | Dement                                                                       |
| 6 | Dining<br>Light                        | Dement                                                                       |
| 7 | Cabinet<br>Hardware                    | Collected                                                                    |
| 8 | Facuet                                 | Delta Essa Black                                                             |
| 9 | Sink                                   | Stainless Steel                                                              |