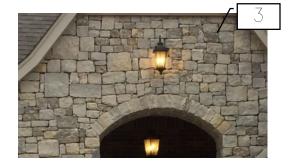

#### **Exterior Finishes**

| 1 | Roof                                   | Malarkey Natural<br>Wood     |
|---|----------------------------------------|------------------------------|
| 2 | Stucco<br>Over<br>Brick                | Dryvit Prairie Clay          |
| 3 | Stone                                  | Rockdale Charcoal            |
|   |                                        | Drystack                     |
| 4 | Board &<br>Batten                      | KMA89 Black Oak              |
| 5 | Trim,<br>Shutters,<br>& Garage<br>Door | KM5825 Not My<br>Fault       |
| 6 | Front<br>Door                          | KM4810<br>Appalachian Forest |
| 7 | Light<br>Over<br>Entry                 | Dement                       |
| 8 | Front<br>Door<br>Handleset             | Collected                    |
| 9 | Brick                                  | ACME – Kennewick             |
|   |                                        | Mortar: White                |