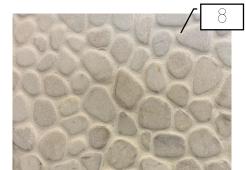

### **Master Bath**

| 1 | Plumbing                                             | Delta Trinsic Black                                                  |
|---|------------------------------------------------------|----------------------------------------------------------------------|
| 2 | Granite                                              | Uba Tuba                                                             |
| 3 | Cabinets                                             | KM5745 Native<br>Flora                                               |
| 4 | Wall<br>Sconces<br>Vanity                            | Dement                                                               |
| 5 | Cabinet<br>Hardware                                  | Collected                                                            |
| 6 | Stripe<br>Down<br>Plumbing<br>Wall – 2<br>Tiles Wide | Shaw Pearl 00195<br>Grout: Alabaster                                 |
| 7 | Main<br>Shower &<br>Tub Tile                         | Lounge spritzer<br>12x24<br>Grout: Alabaster<br>Trim: Black Schluter |
| 8 | Shower<br>Floor                                      | White Pebbles<br>Tumbled<br>Grout: Alabaster                         |