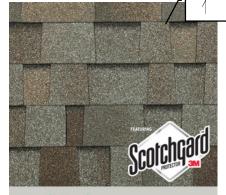

#### **Exterior Finishes**

| 1 | Roof                                   | Malarkey Natural<br>Wood     |
|---|----------------------------------------|------------------------------|
| 2 | Stucco<br>Over<br>Brick                | Dryvit Prairie Clay          |
| 3 | Stone                                  | Rockdale Charcoal            |
|   |                                        | Drystack                     |
| 4 | Board &<br>Batten                      | KMA89 Black Oak              |
| 5 | Trim,<br>Shutters,<br>& Garage<br>Door | KM5825 Not My<br>Fault       |
| 6 | Front<br>Door                          | KM4810<br>Appalachian Forest |
| 7 | Light<br>Over<br>Entry                 | Dement                       |
| 8 | Front<br>Door<br>Handleset             | Collected                    |
| 9 | Brick                                  | ACME – Kennewick             |
|   |                                        | Mortar: White                |