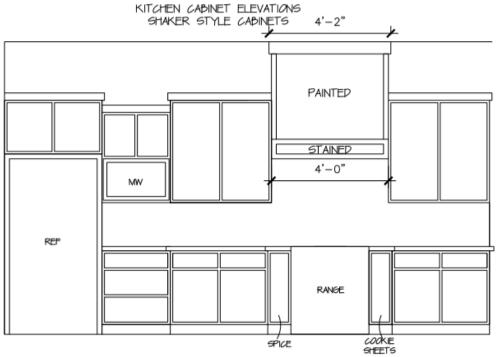

# **Kitchen Finishes**

| 1  | Perimeter<br>Cabinet color<br>& Vent Hood | Pearly White                   |
|----|-------------------------------------------|--------------------------------|
| 2  | Lower<br>Cabinets                         | KM4951 Queen<br>Valley         |
| 3  | Vent hood<br>Stain                        | Dark Walnut                    |
| 4  | Countertop                                | Silver Cloud                   |
| 5  | Main<br>Backsplash                        | MSI Brick Stone<br>White       |
|    |                                           | Grout: White                   |
|    |                                           | Trim: white<br>Schluter        |
| 6  | Accent under entire vent                  | MSI Georama<br>Grigio Polished |
|    | hood – (not<br>just framed<br>out)        | Grout: White                   |
| 7  | Island<br>Pendants                        | Dement                         |
| 8  | Dining Fixture                            | Dement                         |
| 9  | Sink Faucet                               | Fergusons                      |
| 10 | Hardware                                  | Collected                      |