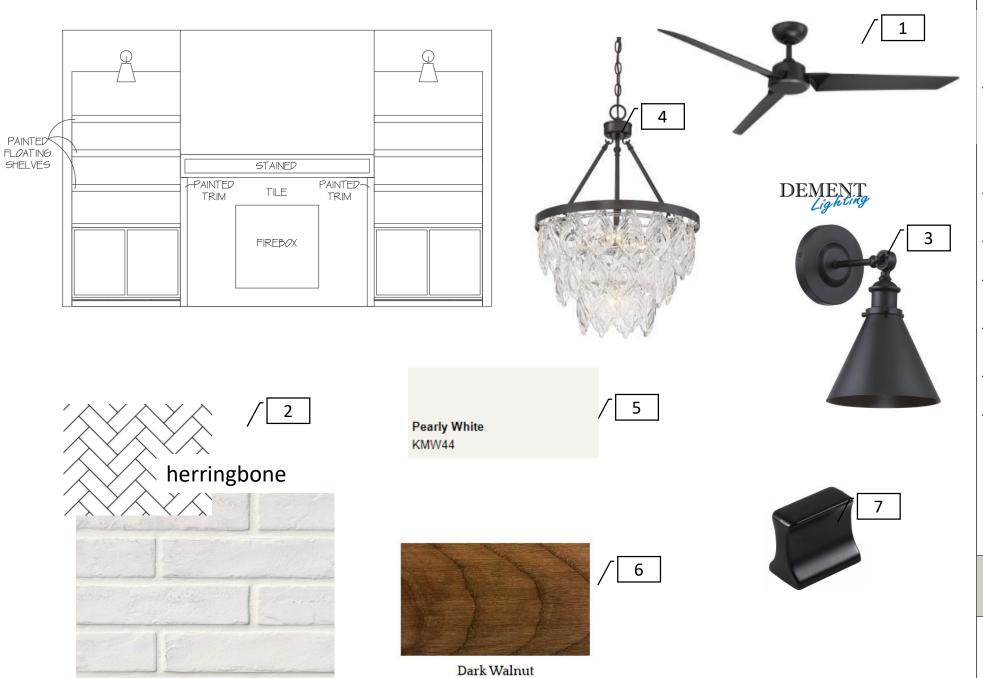

# **Living Room Finishes**

| 1 | Living Fan                                             | Dement                                                                                                |
|---|--------------------------------------------------------|-------------------------------------------------------------------------------------------------------|
| 2 | Tile Around Fireplace & On Floor In Front of Fireplace | Speartek – Black<br>2.5x8 STN<br>Grout: Warm Grey<br><i>Herringbone pattern</i><br>Trim: Painted Trim |
| 3 | Built-ins<br>Lighting                                  | Dement                                                                                                |
| 4 | Entry Light                                            | Dement                                                                                                |
| 5 | Built-ins<br>Paint color                               | KM44 Pearly White                                                                                     |
| 6 | Mantel<br>Stain                                        | Dark Walnut                                                                                           |
| 7 | Hardware                                               | Collected                                                                                             |