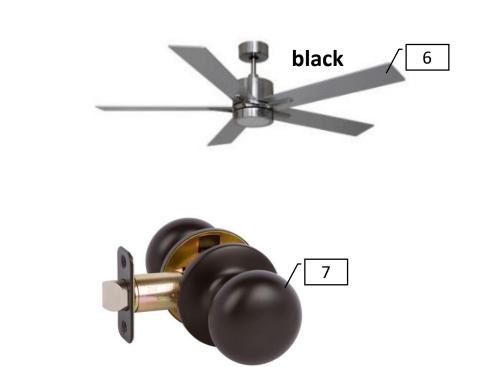

# **Living Room Finishes**

| 1 | Living Fan                                             | Dement                                                                                                |
|---|--------------------------------------------------------|-------------------------------------------------------------------------------------------------------|
| 2 | Tile Around Fireplace & On Floor In Front of Fireplace | Speartek – Black<br>2.5x8 STN<br>Grout: Warm Grey<br><i>Herringbone pattern</i><br>Trim: Painted Trim |
| 3 | Built-ins<br>Lighting                                  | Dement                                                                                                |
| 4 | Entry Light                                            | Dement                                                                                                |
| 5 | Built-ins<br>Paint color                               | KM44 Pearly White                                                                                     |
| 6 | Mantel<br>Stain                                        | Dark Walnut                                                                                           |
| 7 | Hardware                                               | Collected                                                                                             |

# **Kitchen Finishes**

| 1  | Perimeter<br>Cabinet color<br>& Vent Hood | Pearly White                   |
|----|-------------------------------------------|--------------------------------|
| 2  | Lower<br>Cabinets                         | KM4951 Queen<br>Valley         |
| 3  | Vent hood<br>Stain                        | Dark Walnut                    |
| 4  | Countertop                                | Silver Cloud                   |
| 5  | Main<br>Backsplash                        | MSI Brick Stone<br>White       |
|    |                                           | Grout: White                   |
|    |                                           | Trim: white<br>Schluter        |
| 6  | Accent under entire vent                  | MSI Georama<br>Grigio Polished |
|    | hood – (not<br>just framed<br>out)        | Grout: White                   |
| 7  | Island<br>Pendants                        | Dement                         |
| 8  | Dining Fixture                            | Dement                         |
| 9  | Sink Faucet                               | Fergusons                      |
| 10 | Hardware                                  | Collected                      |

### **Master Bath** Dement 1 Vanity Sconces Delta - Ashlyn -2 Plumbing Chrome 3 Granite Silver Cloud 4 Cabinets KM4951 Queen Valley 5 Shower MSI Gray Penny Floor & Two 4" Strips Grout: White Around Entire Shower 6 Main Tub & MSI Classique White Shower Tile Carrara Glossy 4x16 Bev Grout: White Trim with Bull Nose 7 Cabinet Collecred Hardware 8 Bath Collected accessories Shower 6" Decorative Strip 9 Floor around shower Grout: White Trim: white pencil rail 10 Main 3x6 White Subway Tile **Shower Tile** Grout: White Trim: bullnose tile MSI – Penny Round 11 Shower Floor Bianco Matte Grout: White

# **Guest Bath**

| 1 | Vanity<br>Lights        | Dement                                |
|---|-------------------------|---------------------------------------|
| 2 | Bath<br>Accessorie<br>s | Collected                             |
| 3 | Plumbing                | Delta – Ashlyn -<br>Chrome            |
| 4 | Granite                 | Silver Cloud                          |
| 5 | Cabinets                | KM4848 Capri Isle                     |
| 6 | Cabinet<br>Hardware     | Collected                             |
| 7 | Main<br>Shower<br>Tile  | In Stock Wavy Subway Tile Grout: Iron |
|   |                         | Trim: White Schluter                  |

# **Utility Room**

| 1 | Granite             | Silver Cloud       |
|---|---------------------|--------------------|
| 2 | Utility<br>Cabinets | KMW44 Pearly White |
| 3 | Cabinet<br>Hardware | Collected          |

# **Mud Room**

| 1 | Mud<br>Bench<br>Paint | KM4951 Queen Valley |
|---|-----------------------|---------------------|
| 2 | Cabinet<br>Hardware   | Collected           |

| Area                                                                    | Paint Color            |
|-------------------------------------------------------------------------|------------------------|
| Walls & Ceiling                                                         | Hush Gray<br>KM4905    |
| Trim & Cabinets (unless otherwise noted), Vent Hood                     | Pearly White<br>KMW44  |
| Lower Kitchen<br>Cabinets, Mud<br>Bench, Master Bath<br>Cabinets        | Queen Valley<br>KM4951 |
| Stain: Beams, vent<br>hood, mantel, back<br>of mud bench<br>Dark walnut |                        |