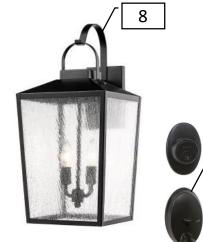

# **Exterior Finishes**

| 1 | Roof                                       | Storm Grey                                                                   |
|---|--------------------------------------------|------------------------------------------------------------------------------|
| 2 | Brick                                      | Scottsdale                                                                   |
| 3 | Stone                                      | Rockdale Stone –<br>Titan<br>Cut to irregular<br>size pieces like<br>picture |
| 4 | Stucco                                     | Dryvit – Natural<br>White                                                    |
| 5 | Shutters,<br>Front Door,<br>Garage<br>Door | KM4945 Secret<br>Passageway                                                  |
| 6 | Trim &<br>Garage<br>Door                   | KM4933 Moon<br>Shell                                                         |
| 7 | Stain                                      | Storm System –<br>Bound Rock                                                 |
| 8 | Front Porch<br>Light                       | Dement                                                                       |
| 9 | Door<br>Handle Set                         | Collected                                                                    |