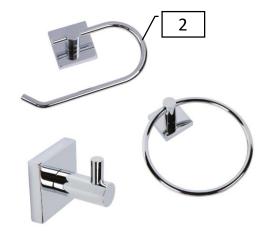

# **Kitchen Finishes**

| 1  | Perimeter<br>Cabinet color<br>& Vent Hood | Pearly White                   |
|----|-------------------------------------------|--------------------------------|
| 2  | Lower<br>Cabinets                         | KM4951 Queen<br>Valley         |
| 3  | Vent hood<br>Stain                        | Dark Walnut                    |
| 4  | Countertop                                | Silver Cloud                   |
| 5  | Main<br>Backsplash                        | MSI Brick Stone<br>White       |
|    |                                           | Grout: White                   |
|    |                                           | Trim: white<br>Schluter        |
| 6  | Accent under entire vent                  | MSI Georama<br>Grigio Polished |
|    | hood – (not<br>just framed<br>out)        | Grout: White                   |
| 7  | Island<br>Pendants                        | Dement                         |
| 8  | Dining Fixture                            | Dement                         |
| 9  | Sink Faucet                               | Fergusons                      |
| 10 | Hardware                                  | Collected                      |

### **Master Bath** Dement 1 Vanity Sconces Delta - Ashlyn -2 Plumbing Chrome 3 Granite Silver Cloud 4 Cabinets KM4951 Queen Valley 5 Shower MSI Gray Penny Floor & Two 4" Strips Grout: White Around Entire Shower 6 Main Tub & MSI Classique White Shower Tile Carrara Glossy 4x16 Bev Grout: White Trim with Bull Nose 7 Cabinet Collecred Hardware 8 Bath Collected accessories Shower 6" Decorative Strip 9 Floor around shower Grout: White Trim: white pencil rail 10 Main 3x6 White Subway Tile **Shower Tile** Grout: White Trim: bullnose tile MSI – Penny Round 11 Shower Floor Bianco Matte Grout: White

# **Guest Bath**

| 1 | Vanity<br>Lights        | Dement                                |
|---|-------------------------|---------------------------------------|
| 2 | Bath<br>Accessorie<br>s | Collected                             |
| 3 | Plumbing                | Delta – Ashlyn -<br>Chrome            |
| 4 | Granite                 | Silver Cloud                          |
| 5 | Cabinets                | KM4848 Capri Isle                     |
| 6 | Cabinet<br>Hardware     | Collected                             |
| 7 | Main<br>Shower<br>Tile  | In Stock Wavy Subway Tile Grout: Iron |
|   |                         | Trim: White Schluter                  |

# **Utility Room**

| 1 | Granite             | Silver Cloud       |
|---|---------------------|--------------------|
| 2 | Utility<br>Cabinets | KMW44 Pearly White |
| 3 | Cabinet<br>Hardware | Collected          |

# **Mud Room**

| 1 | Mud<br>Bench<br>Paint | KM4951 Queen Valley |
|---|-----------------------|---------------------|
| 2 | Cabinet<br>Hardware   | Collected           |

| Area                                                                    | Paint Color            |
|-------------------------------------------------------------------------|------------------------|
| Walls & Ceiling                                                         | Hush Gray<br>KM4905    |
| Trim & Cabinets (unless otherwise noted), Vent Hood                     | Pearly White<br>KMW44  |
| Lower Kitchen<br>Cabinets, Mud<br>Bench, Master Bath<br>Cabinets        | Queen Valley<br>KM4951 |
| Stain: Beams, vent<br>hood, mantel, back<br>of mud bench<br>Dark walnut |                        |