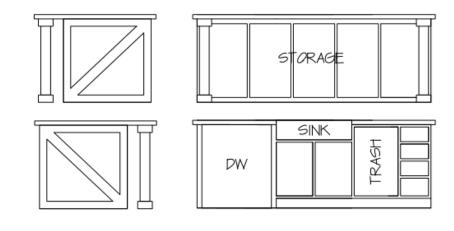

m**

| 1 | Mud<br>Bench<br>Paint | KM4951 Queen Valley |
|---|-----------------------|---------------------|
| 2 | Cabinet<br>Hardware   | Collected           |

| Area                                                                    | Paint Color            |
|-------------------------------------------------------------------------|------------------------|
| Walls & Ceiling                                                         | Hush Gray<br>KM4905    |
| Trim & Cabinets (unless otherwise noted), Vent Hood                     | Pearly White<br>KMW44  |
| Lower Kitchen<br>Cabinets, Mud<br>Bench, Master Bath<br>Cabinets        | Queen Valley<br>KM4951 |
| Stain: Beams, vent<br>hood, mantel, back<br>of mud bench<br>Dark walnut |                        |

# Interior Paint Schedule







# **Appliances**



GE GGDT635HSJSS



GE GGFE26JSMSS



GE GJGS760SELSS



**BROAN BPM250** 



GPEB7227SLSS