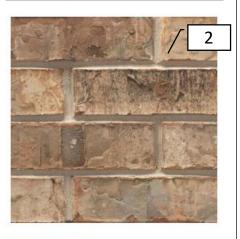

# **Exterior Finishes**

| 1 | Roof                                       | Storm Grey                                                                   |
|---|--------------------------------------------|------------------------------------------------------------------------------|
| 2 | Brick                                      | Scottsdale                                                                   |
| 3 | Stone                                      | Rockdale Stone –<br>Titan<br>Cut to irregular<br>size pieces like<br>picture |
| 4 | Stucco                                     | Dryvit – Natural<br>White                                                    |
| 5 | Shutters,<br>Front Door,<br>Garage<br>Door | KM4945 Secret<br>Passageway                                                  |
| 6 | Trim &<br>Garage<br>Door                   | KM4933 Moon<br>Shell                                                         |
| 7 | Stain                                      | Storm System –<br>Bound Rock                                                 |
| 8 | Front Porch<br>Light                       | Dement                                                                       |
| 9 | Door<br>Handle Set                         | Collected                                                                    |