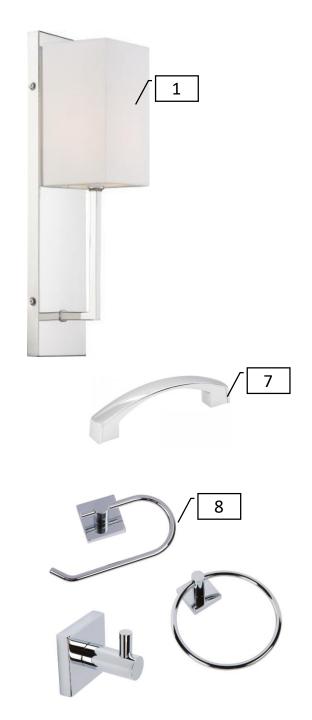

### **Master Bath** Dement 1 Vanity Sconces Delta - Ashlyn -2 Plumbing Chrome 3 Granite Silver Cloud 4 Cabinets KM4951 Queen Valley 5 Shower MSI Gray Penny Floor & Two 4" Strips Grout: White Around Entire Shower 6 Main Tub & MSI Classique White Shower Tile Carrara Glossy 4x16 Bev Grout: White Trim with Bull Nose 7 Cabinet Collecred Hardware 8 Bath Collected accessories Shower 6" Decorative Strip 9 Floor around shower Grout: White Trim: white pencil rail 10 Main 3x6 White Subway Tile **Shower Tile** Grout: White Trim: bullnose tile MSI – Penny Round 11 Shower Floor Bianco Matte Grout: White

# **Guest Bath**

| 1 | Vanity<br>Lights        | Dement                                |
|---|-------------------------|---------------------------------------|
| 2 | Bath<br>Accessorie<br>s | Collected                             |
| 3 | Plumbing                | Delta – Ashlyn -<br>Chrome            |
| 4 | Granite                 | Silver Cloud                          |
| 5 | Cabinets                | KM4848 Capri Isle                     |
| 6 | Cabinet<br>Hardware     | Collected                             |
| 7 | Main<br>Shower<br>Tile  | In Stock Wavy Subway Tile Grout: Iron |
|   |                         | Trim: White Schluter                  |