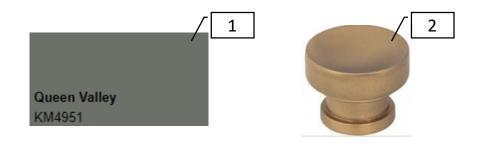

# **Kitchen Finishes**

| 1  | Perimeter<br>Cabinet color<br>& Vent Hood | Pearly White                   |
|----|-------------------------------------------|--------------------------------|
| 2  | Lower<br>Cabinets                         | KM4951 Queen<br>Valley         |
| 3  | Vent hood<br>Stain                        | Dark Walnut                    |
| 4  | Countertop                                | Silver Cloud                   |
| 5  | Main<br>Backsplash                        | MSI Brick Stone<br>White       |
|    |                                           | Grout: White                   |
|    |                                           | Trim: white<br>Schluter        |
| 6  | Accent under entire vent                  | MSI Georama<br>Grigio Polished |
|    | hood – (not<br>just framed<br>out)        | Grout: White                   |
| 7  | Island<br>Pendants                        | Dement                         |
| 8  | Dining Fixture                            | Dement                         |
| 9  | Sink Faucet                               | Fergusons                      |
| 10 | Hardware                                  | Collected                      |

**Queen Valley** 

KM4951

# **Mud Room**

| 1 | Mud<br>Bench<br>Paint | KM4951 Queen Valley |
|---|-----------------------|---------------------|
| 2 | Cabinet<br>Hardware   | Collected           |

| Area                                                                    | Paint Color            |
|-------------------------------------------------------------------------|------------------------|
| Walls & Ceiling                                                         | Hush Gray<br>KM4905    |
| Trim & Cabinets (unless otherwise noted), Vent Hood                     | Pearly White<br>KMW44  |
| Lower Kitchen<br>Cabinets, Mud<br>Bench, Master Bath<br>Cabinets        | Queen Valley<br>KM4951 |
| Stain: Beams, vent<br>hood, mantel, back<br>of mud bench<br>Dark walnut |                        |