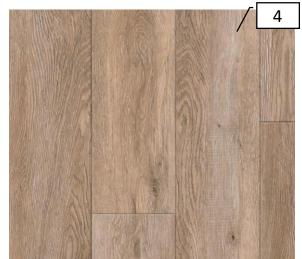

## **Overall Finishes**

| 1 | Walls &<br>Ceiling                       | KM4906 Campfire<br>Smoke |
|---|------------------------------------------|--------------------------|
| 2 | Trim & Cabinets (unless otherwise noted) | KMW44 Pearly White       |
| 3 | Stain                                    | Dark walnut              |
| 4 | Vinyl<br>Plank                           | Armstrong -<br>Driftwood |
| 5 | Carpet                                   | taupstone                |
| 6 | Bedroom<br>Fans                          | Dement                   |
| 7 | Interior<br>Door<br>Hardware             | Collected                |