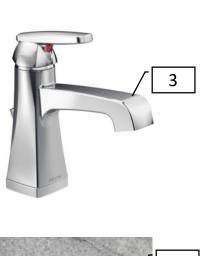

### **Master Bath** Dement 1 Vanity Sconces Delta - Ashlyn -2 Plumbing Chrome 3 Granite Silver Cloud 4 Cabinets KM4951 Queen Valley 5 Shower MSI Gray Penny Floor & Two 4" Strips Grout: White Around Entire Shower 6 Main Tub & MSI Classique White Shower Tile Carrara Glossy 4x16 Bev Grout: White Trim with Bull Nose 7 Cabinet Collecred Hardware 8 Bath Collected accessories Shower 6" Decorative Strip 9 Floor around shower Grout: White Trim: white pencil rail 10 Main 3x6 White Subway Tile **Shower Tile** Grout: White Trim: bullnose tile MSI – Penny Round 11 Shower Floor Bianco Matte Grout: White

# **Guest Bath**

| 1 | Vanity<br>Lights        | Dement                                |
|---|-------------------------|---------------------------------------|
| 2 | Bath<br>Accessorie<br>s | Collected                             |
| 3 | Plumbing                | Delta – Ashlyn -<br>Chrome            |
| 4 | Granite                 | Silver Cloud                          |
| 5 | Cabinets                | KM4848 Capri Isle                     |
| 6 | Cabinet<br>Hardware     | Collected                             |
| 7 | Main<br>Shower<br>Tile  | In Stock Wavy Subway Tile Grout: Iron |
|   |                         | Trim: White Schluter                  |