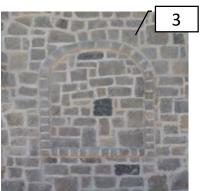

# **Exterior Finishes**

| 1 | Roof                                       | Storm Grey                                                                   |
|---|--------------------------------------------|------------------------------------------------------------------------------|
| 2 | Brick                                      | Scottsdale                                                                   |
| 3 | Stone                                      | Rockdale Stone –<br>Titan<br>Cut to irregular<br>size pieces like<br>picture |
| 4 | Stucco                                     | Dryvit – Natural<br>White                                                    |
| 5 | Shutters,<br>Front Door,<br>Garage<br>Door | KM4945 Secret<br>Passageway                                                  |
| 6 | Trim &<br>Garage<br>Door                   | KM4933 Moon<br>Shell                                                         |
| 7 | Stain                                      | Storm System –<br>Bound Rock                                                 |
| 8 | Front Porch<br>Light                       | Dement                                                                       |
| 9 | Door<br>Handle Set                         | Collected                                                                    |