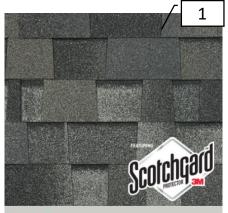

# **Exterior Finishes**

| 1 | Roof                                       | Storm Grey                                                                   |
|---|--------------------------------------------|------------------------------------------------------------------------------|
| 2 | Brick                                      | Scottsdale                                                                   |
| 3 | Stone                                      | Rockdale Stone –<br>Titan<br>Cut to irregular<br>size pieces like<br>picture |
| 4 | Stucco                                     | Dryvit – Natural<br>White                                                    |
| 5 | Shutters,<br>Front Door,<br>Garage<br>Door | KM4945 Secret<br>Passageway                                                  |
| 6 | Trim &<br>Garage<br>Door                   | KM4933 Moon<br>Shell                                                         |
| 7 | Stain                                      | Storm System –<br>Bound Rock                                                 |
| 8 | Front Porch<br>Light                       | Dement                                                                       |
| 9 | Door<br>Handle Set                         | Collected                                                                    |