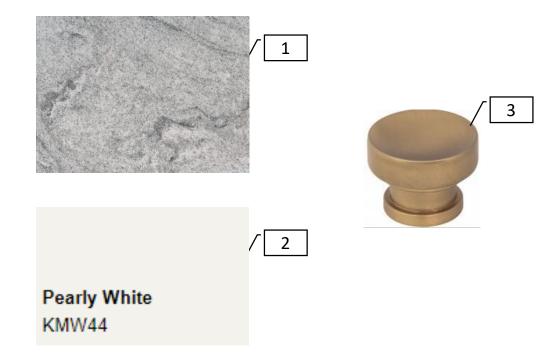

Dark Walnut

2

3

**Hush Gray** 

KM4905

Pearly White KMW44

## **Overall Finishes**

| 1 | Walls &<br>Ceiling                       | KM4906 Campfire<br>Smoke |
|---|------------------------------------------|--------------------------|
| 2 | Trim & Cabinets (unless otherwise noted) | KMW44 Pearly White       |
| 3 | Stain                                    | Dark walnut              |
| 4 | Vinyl<br>Plank                           | Armstrong -<br>Driftwood |
| 5 | Carpet                                   | taupstone                |
| 6 | Bedroom<br>Fans                          | Dement                   |
| 7 | Interior<br>Door<br>Hardware             | Collected                |

# **Utility Room**

| 1 | Granite             | Silver Cloud       |
|---|---------------------|--------------------|
| 2 | Utility<br>Cabinets | KMW44 Pearly White |
| 3 | Cabinet<br>Hardware | Collected          |