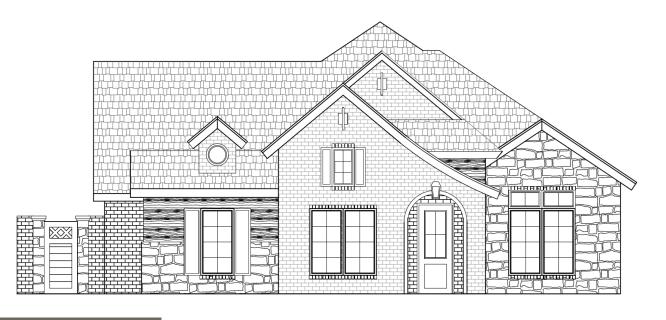

# **Exterior Finishes**

| 1 | Roof                                       | Storm Grey                                                                   |
|---|--------------------------------------------|------------------------------------------------------------------------------|
| 2 | Brick                                      | Scottsdale                                                                   |
| 3 | Stone                                      | Rockdale Stone –<br>Titan<br>Cut to irregular<br>size pieces like<br>picture |
| 4 | Stucco                                     | Dryvit – Natural<br>White                                                    |
| 5 | Shutters,<br>Front Door,<br>Garage<br>Door | KM4945 Secret<br>Passageway                                                  |
| 6 | Trim &<br>Garage<br>Door                   | KM4933 Moon<br>Shell                                                         |
| 7 | Stain                                      | Storm System –<br>Bound Rock                                                 |
| 8 | Front Porch<br>Light                       | Dement                                                                       |
| 9 | Door<br>Handle Set                         | Collected                                                                    |