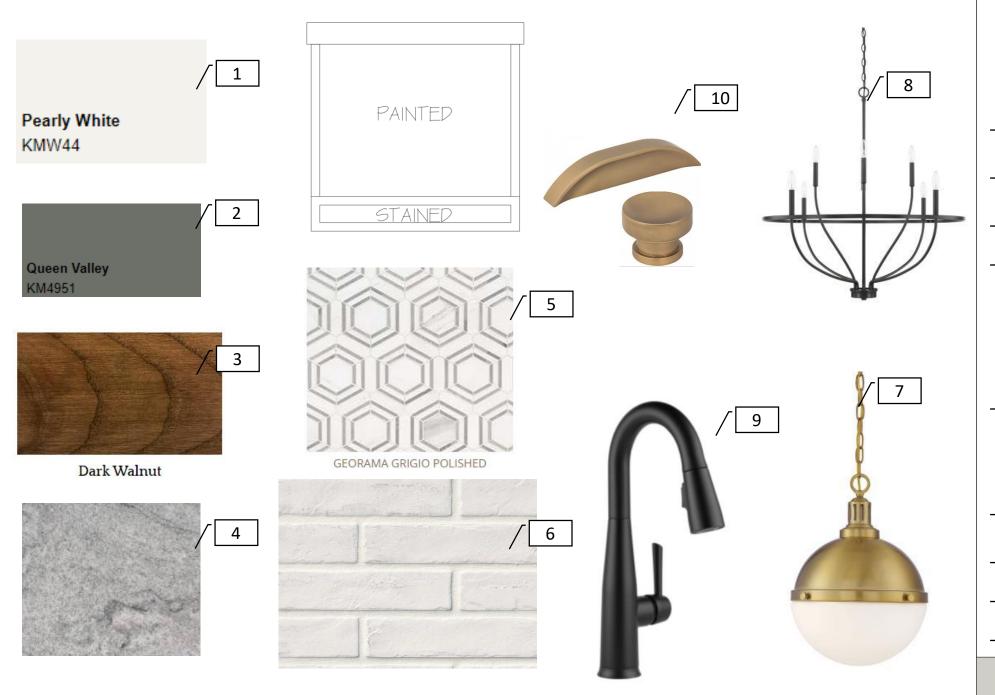

## **Overall Finishes**

| 1 | Walls &<br>Ceiling                       | KM4906 Campfire<br>Smoke |
|---|------------------------------------------|--------------------------|
| 2 | Trim & Cabinets (unless otherwise noted) | KMW44 Pearly White       |
| 3 | Stain                                    | Dark walnut              |
| 4 | Vinyl<br>Plank                           | Armstrong -<br>Driftwood |
| 5 | Carpet                                   | taupstone                |
| 6 | Bedroom<br>Fans                          | Dement                   |
| 7 | Interior<br>Door<br>Hardware             | Collected                |

# **Kitchen Finishes**

| 1  | Perimeter<br>Cabinet color<br>& Vent Hood | Pearly White                   |
|----|-------------------------------------------|--------------------------------|
| 2  | Lower<br>Cabinets                         | KM4951 Queen<br>Valley         |
| 3  | Vent hood<br>Stain                        | Dark Walnut                    |
| 4  | Countertop                                | Silver Cloud                   |
| 5  | Main<br>Backsplash                        | MSI Brick Stone<br>White       |
|    |                                           | Grout: White                   |
|    |                                           | Trim: white<br>Schluter        |
| 6  | Accent under entire vent                  | MSI Georama<br>Grigio Polished |
|    | hood – (not<br>just framed<br>out)        | Grout: White                   |
| 7  | Island<br>Pendants                        | Dement                         |
| 8  | Dining Fixture                            | Dement                         |
| 9  | Sink Faucet                               | Fergusons                      |
| 10 | Hardware                                  | Collected                      |

### **Master Bath** Dement 1 Vanity Sconces Delta - Ashlyn -2 Plumbing Chrome 3 Granite Silver Cloud 4 Cabinets KM4951 Queen Valley 5 Shower MSI Gray Penny Floor & Two 4" Strips Grout: White Around Entire Shower 6 Main Tub & MSI Classique White Shower Tile Carrara Glossy 4x16 Bev Grout: White Trim with Bull Nose 7 Cabinet Collecred Hardware 8 Bath Collected accessories Shower 6" Decorative Strip 9 Floor around shower Grout: White Trim: white pencil rail 10 Main 3x6 White Subway Tile **Shower Tile** Grout: White Trim: bullnose tile MSI – Penny Round 11 Shower Floor Bianco Matte Grout: White