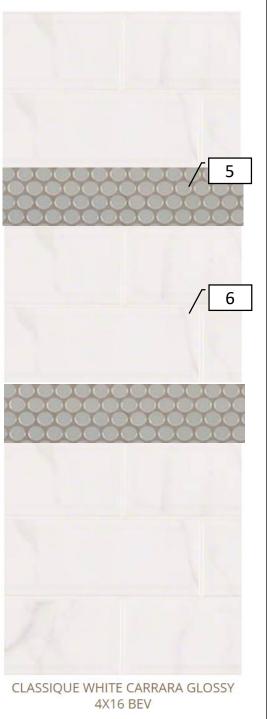

### **Master Bath** Dement 1 Vanity Sconces Delta - Ashlyn -2 Plumbing Chrome 3 Granite Silver Cloud 4 Cabinets KM4951 Queen Valley 5 Shower MSI Gray Penny Floor & Two 4" Strips Grout: White Around Entire Shower 6 Main Tub & MSI Classique White Shower Tile Carrara Glossy 4x16 Bev Grout: White Trim with Bull Nose 7 Cabinet Collecred Hardware 8 Bath Collected accessories Shower 6" Decorative Strip 9 Floor around shower Grout: White Trim: white pencil rail 10 Main 3x6 White Subway Tile **Shower Tile** Grout: White Trim: bullnose tile MSI – Penny Round 11 Shower Floor Bianco Matte Grout: White