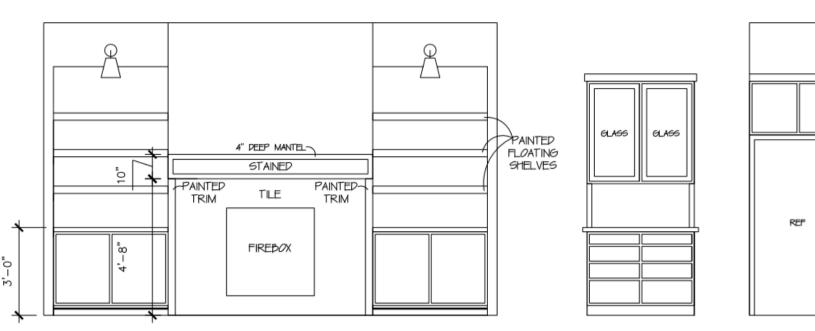

# **Living Room Finishes**

| 1 | Living Fan                                             | Dement                                                                                                |
|---|--------------------------------------------------------|-------------------------------------------------------------------------------------------------------|
| 2 | Tile Around Fireplace & On Floor In Front of Fireplace | Speartek – Black<br>2.5x8 STN<br>Grout: Warm Grey<br><i>Herringbone pattern</i><br>Trim: Painted Trim |
| 3 | Built-ins<br>Lighting                                  | Dement                                                                                                |
| 4 | Entry Light                                            | Dement                                                                                                |
| 5 | Built-ins<br>Paint color                               | KM44 Pearly White                                                                                     |
| 6 | Mantel<br>Stain                                        | Dark Walnut                                                                                           |
| 7 | Hardware                                               | Collected                                                                                             |