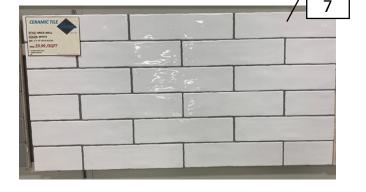

# **Exterior Finishes**

| 1 | Roof                                       | Storm Grey                                                                   |
|---|--------------------------------------------|------------------------------------------------------------------------------|
| 2 | Brick                                      | Scottsdale                                                                   |
| 3 | Stone                                      | Rockdale Stone –<br>Titan<br>Cut to irregular<br>size pieces like<br>picture |
| 4 | Stucco                                     | Dryvit – Natural<br>White                                                    |
| 5 | Shutters,<br>Front Door,<br>Garage<br>Door | KM4945 Secret<br>Passageway                                                  |
| 6 | Trim &<br>Garage<br>Door                   | KM4933 Moon<br>Shell                                                         |
| 7 | Stain                                      | Storm System –<br>Bound Rock                                                 |
| 8 | Front Porch<br>Light                       | Dement                                                                       |
| 9 | Door<br>Handle Set                         | Collected                                                                    |