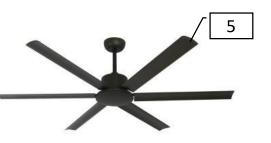

#### **Overall Finishes**

| 1 | Walls &<br>Ceiling                                   | KM5819 Rotunda<br>White            |
|---|------------------------------------------------------|------------------------------------|
| 2 | Trim &<br>Cabinets<br>(unless<br>otherwise<br>noted) | KMW46 Picket Fence                 |
| 3 | Stain                                                | Dark walnut                        |
| 4 | Vinyl<br>Plank                                       | Armstrong -<br>Driftwood           |
| 5 | Carpet                                               | Shaw – Ride It Out -<br>Taupestone |
| 6 | Bedroom<br>Fans                                      | Dement                             |
| 7 | Interior<br>Door<br>Hardware                         | Collected                          |