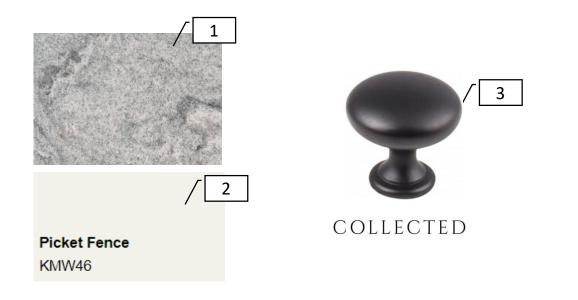

#### **Overall Finishes**

| 1 | Walls &<br>Ceiling                                   | KM5819 Rotunda<br>White            |
|---|------------------------------------------------------|------------------------------------|
| 2 | Trim &<br>Cabinets<br>(unless<br>otherwise<br>noted) | KMW46 Picket Fence                 |
| 3 | Stain                                                | Dark walnut                        |
| 4 | Vinyl<br>Plank                                       | Armstrong -<br>Driftwood           |
| 5 | Carpet                                               | Shaw – Ride It Out -<br>Taupestone |
| 6 | Bedroom<br>Fans                                      | Dement                             |
| 7 | Interior<br>Door<br>Hardware                         | Collected                          |