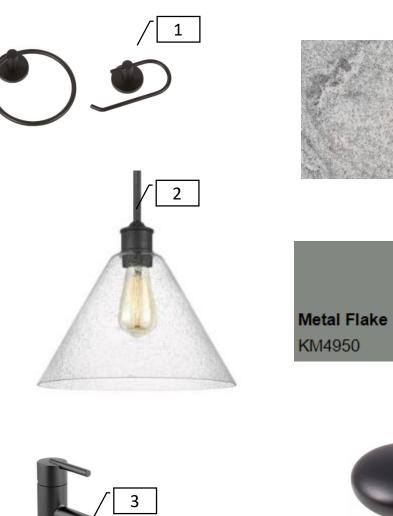

#### Living Room Finishes

| 1 | Mantel<br>Stain                   | Dark Walnut                                  |
|---|-----------------------------------|----------------------------------------------|
| 2 | Shiplap                           | KM4950 Metal Flake                           |
| 3 | Tile Around<br>Firebox<br>Opening | MSI Metallico Penny<br>Round<br>Grout: Black |
| 4 | Entry Light                       | Dement                                       |
| 5 | Fan                               | Dement                                       |