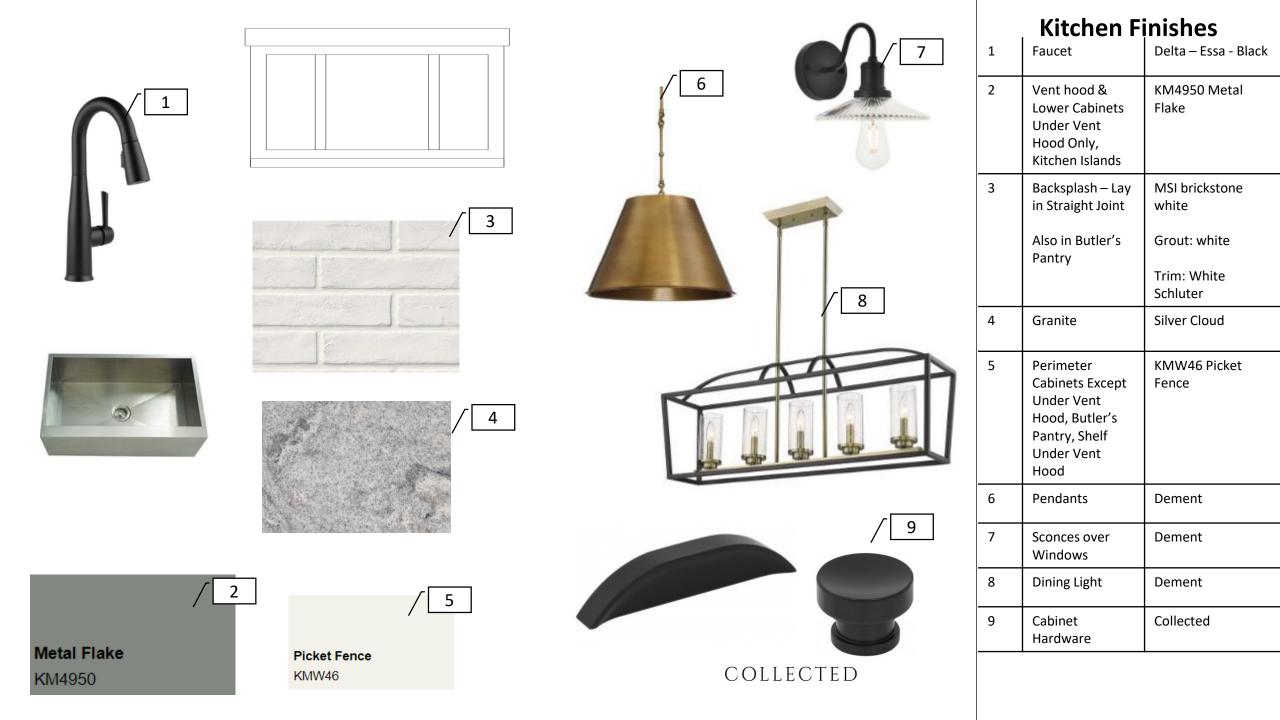

| Area                                                                                                                              | Paint Color                        |
|-----------------------------------------------------------------------------------------------------------------------------------|------------------------------------|
| Walls & Ceiling                                                                                                                   | Rotunda White<br>KM5819            |
| Trim & Cabinets<br>(unless otherwise<br>noted)<br>Kitchen Perimeter<br>Cabinets Except<br>Under Vent Hood                         | Picket Fence<br>KMW46              |
| Kitchen vent hood,<br>Lower Cabinets<br>Under Vent Hood<br>Only, Kitchen Island,<br>Powder Bath<br>Cabinets, Fireplace<br>Shiplap | <mark>Metal Flake</mark><br>KM4950 |
| Stain: Beams,<br>mantel                                                                                                           | Dark Walnut                        |