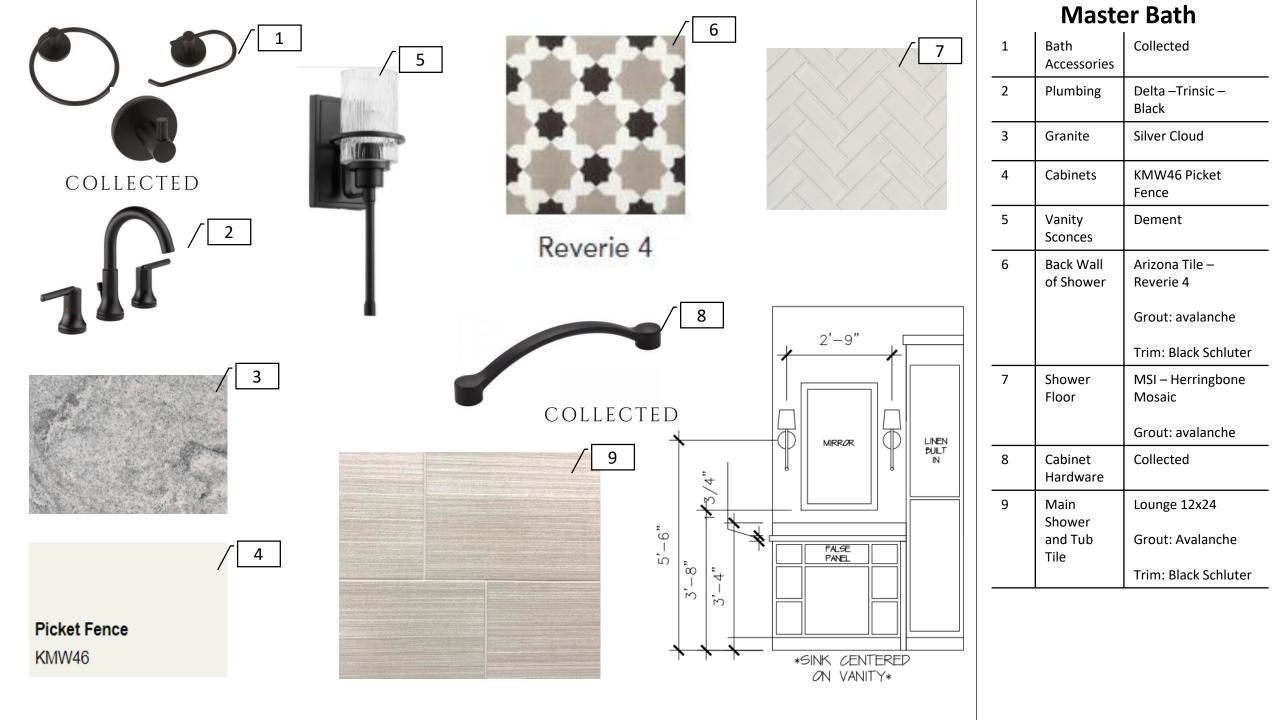

|        |
|            |                   |        |
|            |                   |        |
|            | COL               | LECTED |
|            |                   |        |











METALLICO PENNY ROUND

#### Living Room Finishes

| 1 | Mantel<br>Stain                   | Dark Walnut                                  |
|---|-----------------------------------|----------------------------------------------|
| 2 | Shiplap                           | KM4950 Metal Flake                           |
| 3 | Tile Around<br>Firebox<br>Opening | MSI Metallico Penny<br>Round<br>Grout: Black |
| 4 | Entry Light                       | Dement                                       |
| 5 | Fan                               | Dement                                       |







#### Shared Bath

| 1 | Bath<br>Accessories  | Collected                                                                              |
|---|----------------------|----------------------------------------------------------------------------------------|
| 2 | Vanity<br>Lights     | Dement                                                                                 |
| 3 | Plumbing             | Delta – Trinsic –<br>Black                                                             |
| 4 | Granite              | Silver Cloud                                                                           |
| 5 | Cabinets             | KMW46 Picket Fence                                                                     |
| 6 | Top 12" of<br>Shower | MSI arabescato<br>carrara basketweave<br>