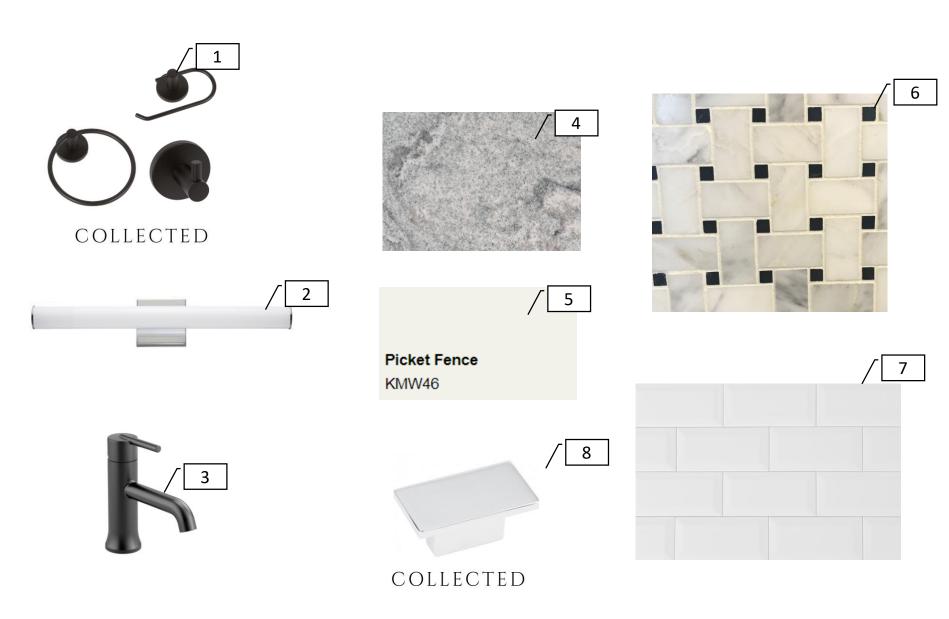

#### Half Bath

| 1 | Bath<br>Accessories         | Collected               |
|---|-----------------------------|-------------------------|
| 2 | Vanity<br>Pendant<br>Lights | Dement                  |
| 3 | Plumbing                    | Delta – Trinsic – Black |
| 4 | Granite                     | Silver Cloud            |
| 5 | Cabinets                    | KM4950 Metal Flake      |
| 8 | Cabinet<br>Hardware         | Collected               |
|   |                             |                         |