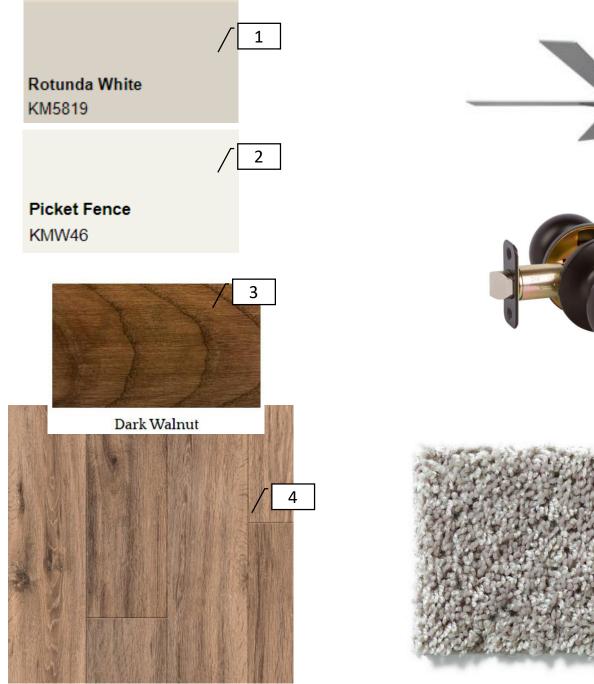

#### **Overall Finishes**

| 1 | Walls &<br>Ceiling                                   | KM5819 Rotunda<br>White            |
|---|------------------------------------------------------|------------------------------------|
| 2 | Trim &<br>Cabinets<br>(unless<br>otherwise<br>noted) | KMW46 Picket Fence                 |
| 3 | Stain                                                | Dark walnut                        |
| 4 | Vinyl<br>Plank                                       | Armstrong -<br>Driftwood           |
| 5 | Carpet                                               | Shaw – Ride It Out -<br>Taupestone |
| 6 | Bedroom<br>Fans                                      | Dement                             |
| 7 | Interior<br>Door<br>Hardware                         | Collected                          |