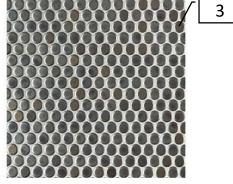

| Area                                                                                                                              | Paint Color                        |
|-----------------------------------------------------------------------------------------------------------------------------------|------------------------------------|
| Walls & Ceiling                                                                                                                   | Rotunda White<br>KM5819            |
| Trim & Cabinets<br>(unless otherwise<br>noted)<br>Kitchen Perimeter<br>Cabinets Except<br>Under Vent Hood                         | Picket Fence<br>KMW46              |
| Kitchen vent hood,<br>Lower Cabinets<br>Under Vent Hood<br>Only, Kitchen Island,<br>Powder Bath<br>Cabinets, Fireplace<br>Shiplap | <mark>Metal Flake</mark><br>KM4950 |
| Stain: Beams,<br>mantel                                                                                                           | Dark Walnut                        |