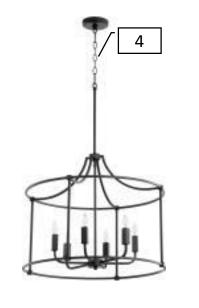

| Area                                                                                                                              | Paint Color                        |
|-----------------------------------------------------------------------------------------------------------------------------------|------------------------------------|
| Walls & Ceiling                                                                                                                   | Rotunda White<br>KM5819            |
| Trim & Cabinets<br>(unless otherwise<br>noted)<br>Kitchen Perimeter<br>Cabinets Except<br>Under Vent Hood                         | Picket Fence<br>KMW46              |
| Kitchen vent hood,<br>Lower Cabinets<br>Under Vent Hood<br>Only, Kitchen Island,<br>Powder Bath<br>Cabinets, Fireplace<br>Shiplap | <mark>Metal Flake</mark><br>KM4950 |
| Stain: Beams,<br>mantel                                                                                                           | Dark Walnut                        |