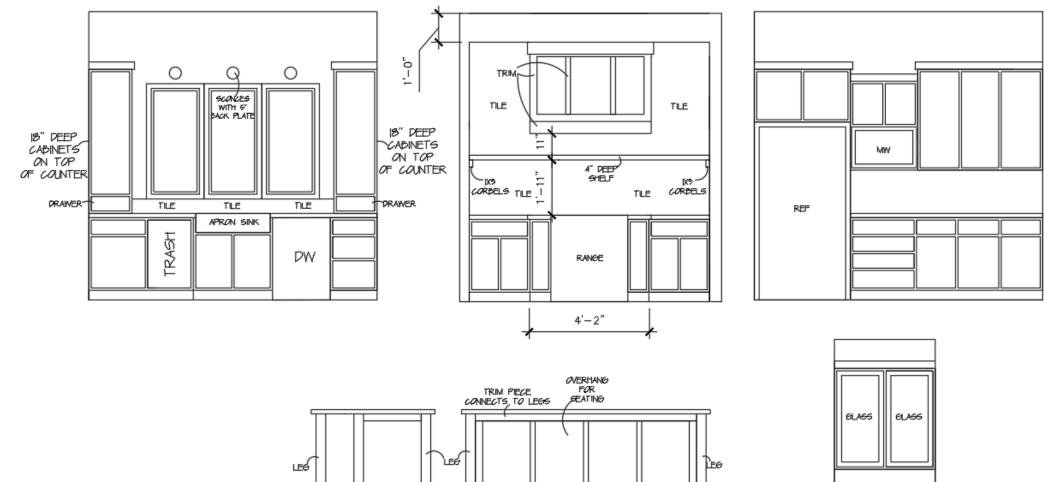

g                                                                                                                   | Rotunda White<br>KM5819            |
| Trim & Cabinets<br>(unless otherwise<br>noted)<br>Kitchen Perimeter<br>Cabinets Except<br>Under Vent Hood                         | Picket Fence<br>KMW46              |
| Kitchen vent hood,<br>Lower Cabinets<br>Under Vent Hood<br>Only, Kitchen Island,<br>Powder Bath<br>Cabinets, Fireplace<br>Shiplap | <mark>Metal Flake</mark><br>KM4950 |
| Stain: Beams,<br>mantel                                                                                                           | Dark Walnut                        |

Interior Paint Schedule

Appliances





GPEB7227SLSS



GE GJGS760SELSS



#### KITCHEN CABINET ELEVATIONS SHAKER STYLE CABINETS



ìeć |

þacksflash



#### MASTER BATH VANITIES