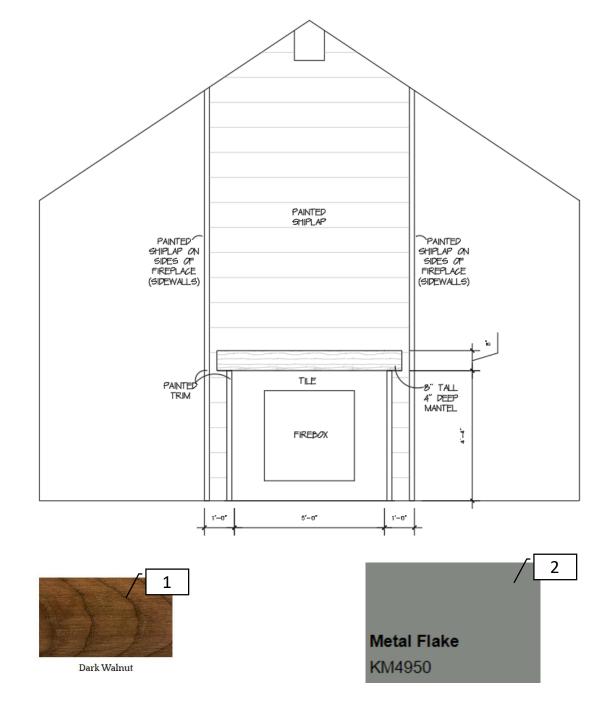

#### Living Room Finishes

| 1 | Mantel<br>Stain                   | Dark Walnut                                  |
|---|-----------------------------------|----------------------------------------------|
| 2 | Shiplap                           | KM4950 Metal Flake                           |
| 3 | Tile Around<br>Firebox<br>Opening | MSI Metallico Penny<br>Round<br>Grout: Black |
| 4 | Entry Light                       | Dement                                       |
| 5 | Fan                               | Dement                                       |