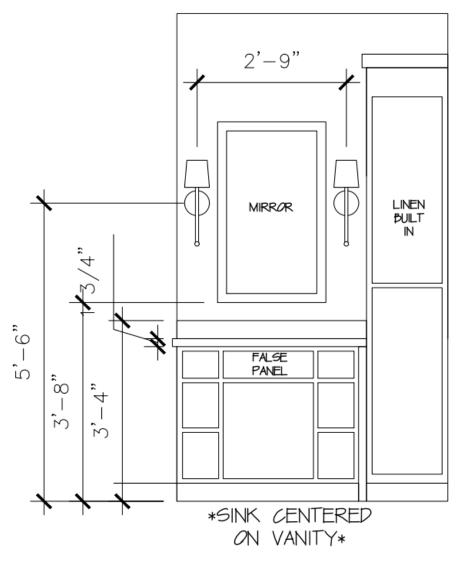

| Rotunda White<br>KM5819            |
| Trim & Cabinets<br>(unless otherwise<br>noted)<br>Kitchen Perimeter<br>Cabinets Except<br>Under Vent Hood                         | Picket Fence<br>KMW46              |
| Kitchen vent hood,<br>Lower Cabinets<br>Under Vent Hood<br>Only, Kitchen Island,<br>Powder Bath<br>Cabinets, Fireplace<br>Shiplap | <mark>Metal Flake</mark><br>KM4950 |
| Stain: Beams,<br>mantel                                                                                                           | Dark Walnut                        |

Interior Paint Schedule

Appliances





GPEB7227SLSS



GE GJGS760SELSS



#### KITCHEN CABINET ELEVATIONS SHAKER STYLE CABINETS



ìeć |

þacksflash



#### MASTER BATH VANITIES