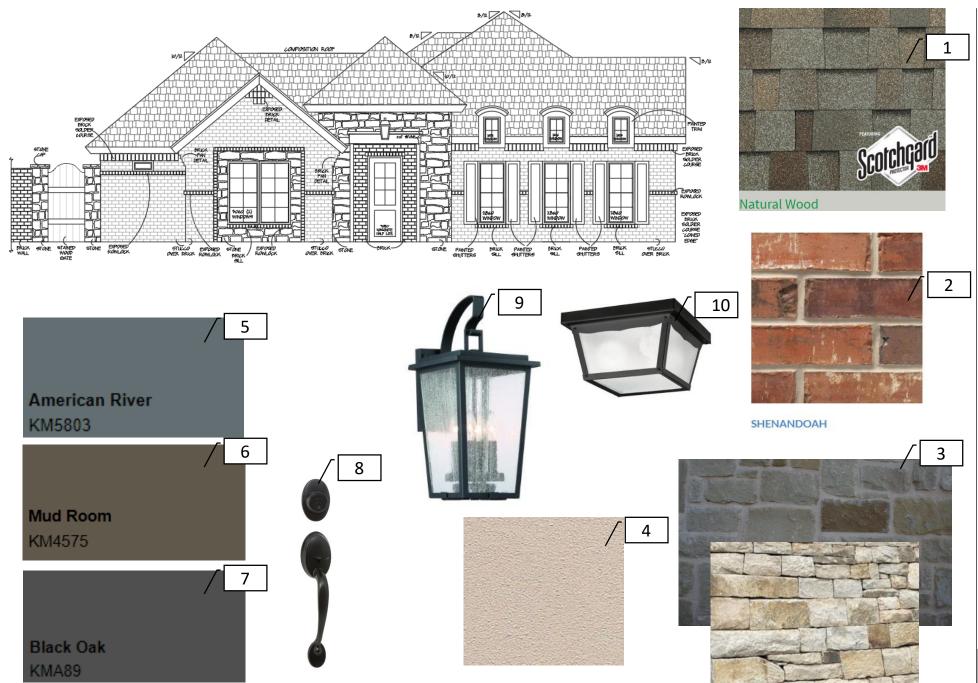

#### **Exterior Finishes**

| 1 | Roof                     | Malarkey -<br>Natural Wood                   |
|---|--------------------------|----------------------------------------------|
| 2 | Brick                    | Acme - Kennewick                             |
| 3 | Stone                    | Rockdale Stone –<br>Montana –<br>Dry stacked |
| 4 | Stucco                   | Dryvit – Prairie<br>Clay                     |
| 5 | Shutters                 | KM5803<br>American River                     |
| 6 | Trim &<br>Garage<br>Door | KM4575 Mud<br>Room                           |
| 7 | Front Door               | KMA89 Black Oak                              |
| 8 | Front Porch<br>Light     | Dement                                       |
| 9 | Door<br>Handle Set       | Collected                                    |