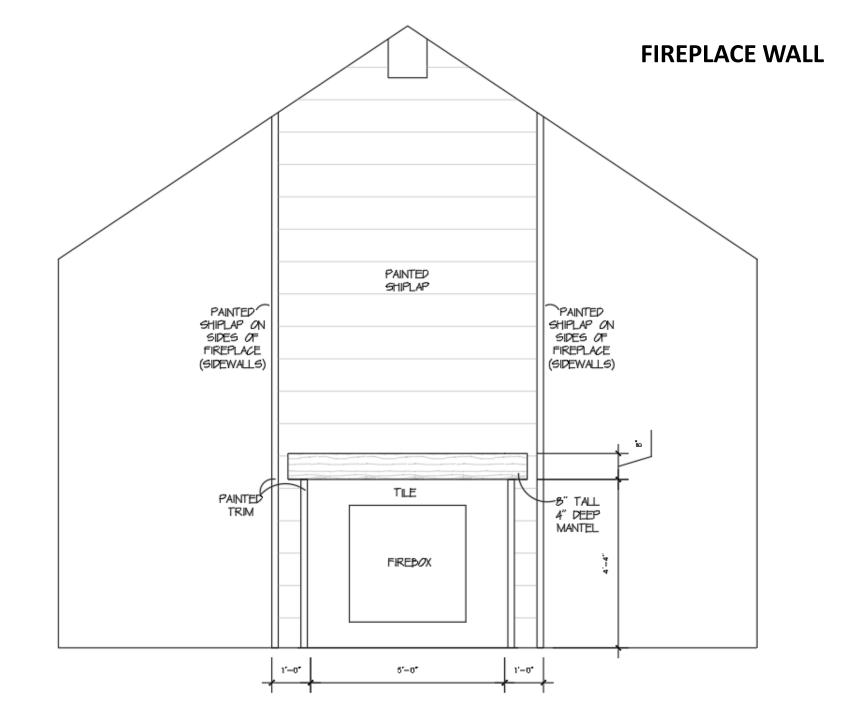

#### Living Room Finishes

| 1 | Mantel<br>Stain                   | Dark Walnut                                  |
|---|-----------------------------------|----------------------------------------------|
| 2 | Shiplap                           | KM4950 Metal Flake                           |
| 3 | Tile Around<br>Firebox<br>Opening | MSI Metallico Penny<br>Round<br>Grout: Black |
| 4 | Entry Light                       | Dement                                       |
| 5 | Fan                               | Dement                                       |

| Area                                                                                                                              | Paint Color                        |
|-----------------------------------------------------------------------------------------------------------------------------------|------------------------------------|
| Walls & Ceiling                                                                                                                   | Rotunda White<br>KM5819            |
| Trim & Cabinets<br>(unless otherwise<br>noted)<br>Kitchen Perimeter<br>Cabinets Except<br>Under Vent Hood                         | Picket Fence<br>KMW46              |
| Kitchen vent hood,<br>Lower Cabinets<br>Under Vent Hood<br>Only, Kitchen Island,<br>Powder Bath<br>Cabinets, Fireplace<br>Shiplap | <mark>Metal Flake</mark><br>KM4950 |
| Stain: Beams,<br>mantel                                                                                                           | Dark Walnut                        |