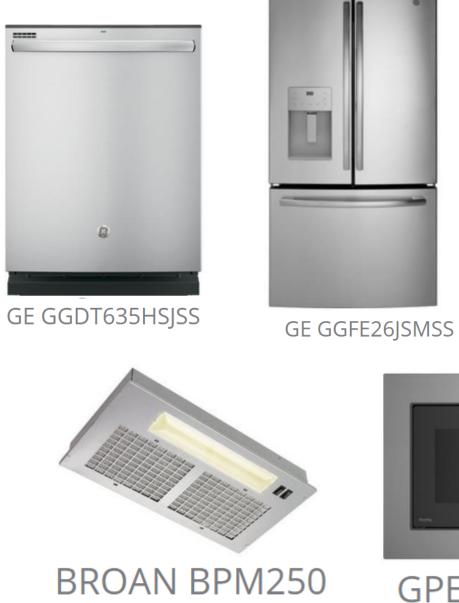

---------------------------------------|------------------------------------|
| Walls & Ceiling                                                                                                                   | Rotunda White<br>KM5819            |
| Trim & Cabinets<br>(unless otherwise<br>noted)<br>Kitchen Perimeter<br>Cabinets Except<br>Under Vent Hood                         | Picket Fence<br>KMW46              |
| Kitchen vent hood,<br>Lower Cabinets<br>Under Vent Hood<br>Only, Kitchen Island,<br>Powder Bath<br>Cabinets, Fireplace<br>Shiplap | <mark>Metal Flake</mark><br>KM4950 |
| Stain: Beams,<br>mantel                                                                                                           | Dark Walnut                        |

Interior Paint Schedule

Appliances





GPEB7227SLSS



GE GJGS760SELSS



#### KITCHEN CABINET ELEVATIONS SHAKER STYLE CABINETS



ìeć |

þacksflash



#### MASTER BATH VANITIES