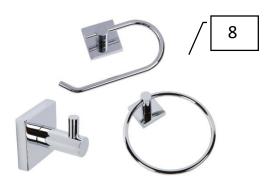

# Master Bath Finishes

| 1 | Cabinet Color           | KM5748 Natures<br>Gate      |
|---|-------------------------|-----------------------------|
| 2 | Granite                 | Dallas White                |
| 3 | Cabinet<br>Hardware     | Provided by<br>Collected    |
| 4 | Shower<br>Window Wall   | Emser – Craft Gray          |
|   |                         | Grout – White               |
|   | & tub<br>surround       | Trim - Gold Schluter        |
|   | STACKED<br>BOND         |                             |
| 5 | Shower Walls<br>& floor | Emser Silhouette<br>Contour |
|   | VERTICAL<br>LAY         | Grout - Whtite              |
|   |                         | Trim-Gold Schluter          |
| 6 | Plumbing                | Ashlyn chrome               |
| 7 | Vanity Lights           | Dement                      |
| 8 | Bath<br>hardware        | Collected                   |
|   |                         |                             |

# Guest Bath Finishes

| 1 Cabinet Color Gate 2 Granite Dallas White 3 Cabinet Hardware Collected 5 Bath Hardware Collected 6 Vanity Lights 7 Plumbing Delta Ashlyn Chrome |   |          |              |
|---------------------------------------------------------------------------------------------------------------------------------------------------|---|----------|--------------|
| 3 Cabinet Hardware Collected  5 Bath Hardware Collected  6 Vanity Dement Lights  7 Plumbing Delta Ashlyn                                          | 1 |          |              |
| Hardware  5 Bath Collected Hardware  6 Vanity Dement Lights  7 Plumbing Delta Ashlyn                                                              | 2 | Granite  | Dallas White |
| Hardware  6 Vanity Dement Lights  7 Plumbing Delta Ashlyn                                                                                         | 3 |          | Collected    |
| Lights 7 Plumbing Delta Ashlyn                                                                                                                    | 5 |          | Collected    |
|                                                                                                                                                   | 6 |          | Dement       |
|                                                                                                                                                   | 7 | Plumbing | . ,          |