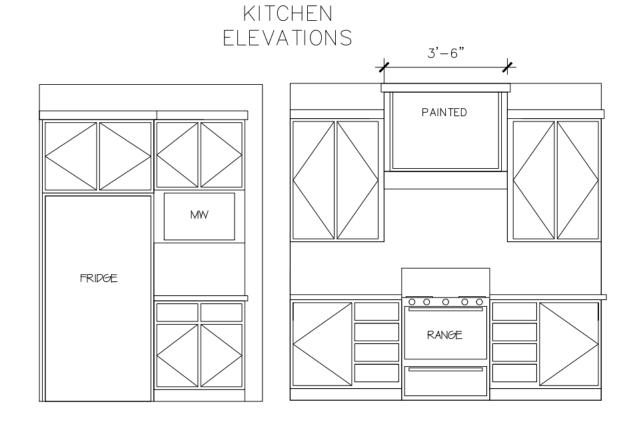

# Kitchen Finishes

| 1 | Upper<br>Cabinets                                   | KMW46 Picket<br>Fence                          |
|---|-----------------------------------------------------|------------------------------------------------|
| 2 | Base<br>Cabinets<br>Vent Hood<br>Island             | KM5748 Natures<br>Gate                         |
| 3 | Granite                                             | Dallas White                                   |
| 4 | Backsplash                                          | Shaw-Revival<br>Isabella                       |
|   |                                                     | Grout - White                                  |
|   |                                                     | Trim – White                                   |
| 5 | Accent<br>backsplash<br>under entire<br>vent hood – | Emser Tile – Winter<br>Frost Beveled<br>Mosaic |
|   | Vertical Lay                                        | Grout – white                                  |
| 6 | Dining Light<br>Fixture (1)                         | From Dement<br>Lighting                        |
| 7 | Faucet                                              | Delta Foundations<br>Chrome                    |
| 8 | Island<br>Pendants (2)                              | From Dement<br>Lighting                        |
|   |                                                     |                                                |

# **Appliances**

Gas Range WWFG505M0BS Black-on-Stainless

Under Cabinet Range Hood BPM250 Silver

Built-In Dishwasher WWDF330PAHS Stainless Steel

Countertop Microwave WWMC50522HS Stainless Steel

Installation Kit WMK2220AS Black-on-Stainless