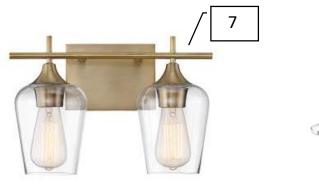

# Kitchen Finishes

| 1 | Upper<br>Cabinets                                   | KMW46 Picket<br>Fence                          |
|---|-----------------------------------------------------|------------------------------------------------|
| 2 | Base<br>Cabinets<br>Vent Hood<br>Island             | KM5748 Natures<br>Gate                         |
| 3 | Granite                                             | Dallas White                                   |
| 4 | Backsplash                                          | Shaw-Revival<br>Isabella                       |
|   |                                                     | Grout - White                                  |
|   |                                                     | Trim – White                                   |
| 5 | Accent<br>backsplash<br>under entire<br>vent hood – | Emser Tile – Winter<br>Frost Beveled<br>Mosaic |
|   | Vertical Lay                                        | Grout – white                                  |
| 6 | Dining Light<br>Fixture (1)                         | From Dement<br>Lighting                        |
| 7 | Faucet                                              | Delta Foundations<br>Chrome                    |
| 8 | Island<br>Pendants (2)                              | From Dement<br>Lighting                        |
|   |                                                     |                                                |