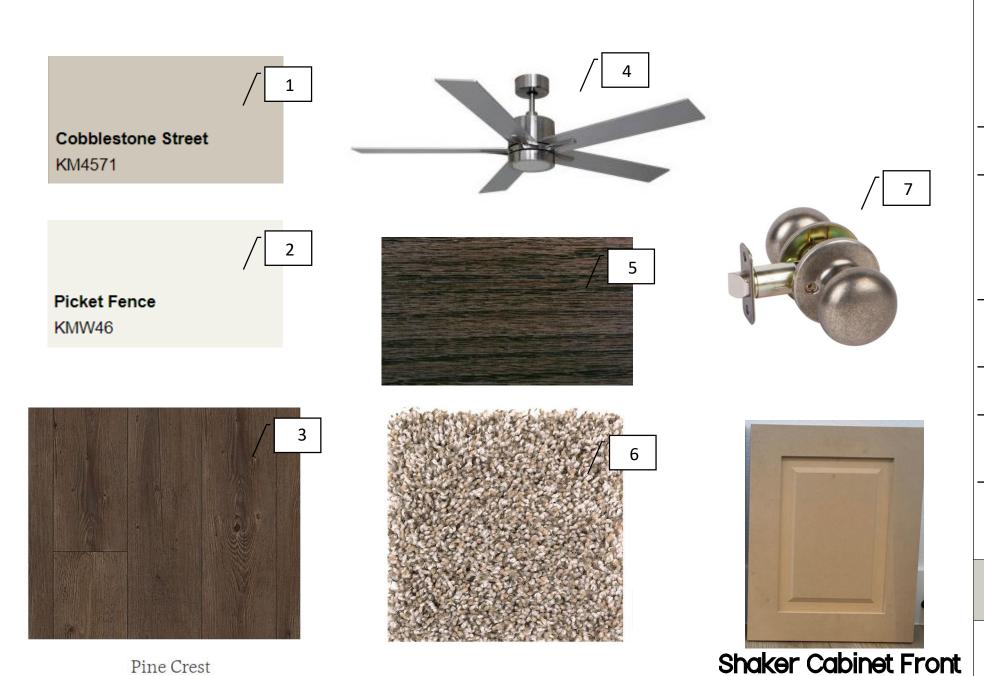

# **Overall Finishes**

| 1 | Wall Paint<br>Color                                                   | KM4571<br>Cobblestone<br>Street |
|---|-----------------------------------------------------------------------|---------------------------------|
| 2 | Trim Paint<br>Color                                                   | KMW46 Picket<br>Fence           |
| 3 | Vinyl Plank<br>Floors<br>(everywhere<br>but<br>bedrooms &<br>closets) | Mohawk-Pine<br>Crest            |
| 4 | Bedroom<br>Ceiling Fans<br>(3)                                        | Dement                          |
| 5 | Stain                                                                 | Old Masters –<br>Spanish Black  |
| 6 | Carpet<br>(bedrooms &<br>closets)                                     | Mohawk-<br>Poised Taupe         |
| 7 | Door<br>Hardware                                                      | Collected                       |