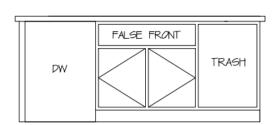

# Kitchen Finishes

| 1 | Upper<br>Cabinets                                   | KMW46 Picket<br>Fence                          |
|---|-----------------------------------------------------|------------------------------------------------|
| 2 | Base<br>Cabinets<br>Vent Hood<br>Island             | KM5748 Natures<br>Gate                         |
| 3 | Granite                                             | Dallas White                                   |
| 4 | Backsplash                                          | Shaw-Revival<br>Isabella                       |
|   |                                                     | Grout - White                                  |
|   |                                                     | Trim – White                                   |
| 5 | Accent<br>backsplash<br>under entire<br>vent hood – | Emser Tile – Winter<br>Frost Beveled<br>Mosaic |
|   | Vertical Lay                                        | Grout – white                                  |
| 6 | Dining Light<br>Fixture (1)                         | From Dement<br>Lighting                        |
| 7 | Faucet                                              | Delta Foundations<br>Chrome                    |
| 8 | Island<br>Pendants (2)                              | From Dement<br>Lighting                        |
|   |                                                     |                                                |

# **Appliances**

Gas Range WWFG505M0BS Black-on-Stainless

Under Cabinet Range Hood BPM250 Silver

Built-In Dishwasher WWDF330PAHS Stainless Steel

Countertop Microwave WWMC50522HS Stainless Steel

Installation Kit WMK2220AS Black-on-Stainless