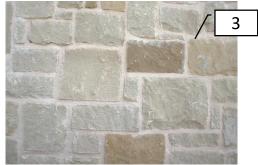

# Exterior Finishes

| 1  | Roof                           | Malarkey –<br>Weathered Wood                        |
|----|--------------------------------|-----------------------------------------------------|
| 2  | Brick                          | ACME -<br>Shenandoah                                |
| 3  | Stone                          | Rockdale –<br>Montana<br>Rough chop<br>Heavy mortar |
| 4  | Stain                          | Storm Sytem<br>Seasalt Gray                         |
| 5  | Lights by<br>Garage            | Dement                                              |
| 6  | Front<br>Door<br>Handle<br>Set | Collected                                           |
| 7  | Board &<br>BAtten              | KM5817 Pebble<br>Beach                              |
| 8  | Stucco                         | Natural White                                       |
| 9  | Front<br>Door                  | KM5820 Aluminum<br>Sky                              |
| 10 | Trim &<br>Garage<br>Door       | KM4937 Paw Print                                    |
|    |                                |                                                     |