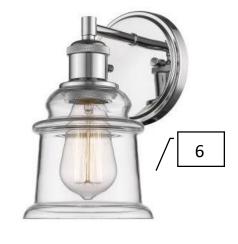

# Living Finishes

| 1 | Mantel –<br>Stain<br>Interior<br>beam stain | Old Masters –<br>Spanish Oak                        |
|---|---------------------------------------------|-----------------------------------------------------|
| 2 | Stone<br>Fireplace                          | Rockdale –<br>Montana<br>Rough chop<br>Heavy mortar |
| 3 | Ceiling Fan                                 | From Dement<br>Lighting                             |
| 4 | Entry Light                                 | From Dement<br>Lighting                             |

# Kitchen Finishes

| 1 | Upper<br>Cabinets                                   | KMW46 Picket<br>Fence                          |
|---|-----------------------------------------------------|------------------------------------------------|
| 2 | Base<br>Cabinets<br>Vent Hood<br>Island             | KM5748 Natures<br>Gate                         |
| 3 | Granite                                             | Dallas White                                   |
| 4 | Backsplash                                          | Shaw-Revival<br>Isabella                       |
|   |                                                     | Grout - White                                  |
|   |                                                     | Trim – White                                   |
| 5 | Accent<br>backsplash<br>under entire<br>vent hood – | Emser Tile – Winter<br>Frost Beveled<br>Mosaic |
|   | Vertical Lay                                        | Grout – white                                  |
| 6 | Dining Light<br>Fixture (1)                         | From Dement<br>Lighting                        |
| 7 | Faucet                                              | Delta Foundations<br>Chrome                    |
| 8 | Island<br>Pendants (2)                              | From Dement<br>Lighting                        |
|   |                                                     |                                                |

# Master Bath Finishes

| 1 | Cabinet Color           | KM5748 Natures<br>Gate      |
|---|-------------------------|-----------------------------|
| 2 | Granite                 | Dallas White                |
| 3 | Cabinet<br>Hardware     | Provided by<br>Collected    |
| 4 | Shower<br>Window Wall   | Emser – Craft Gray          |
|   |                         | Grout – White               |
|   | & tub<br>surround       | Trim - Gold Schluter        |
|   | STACKED<br>BOND         |                             |
| 5 | Shower Walls<br>& floor | Emser Silhouette<br>Contour |
|   | VERTICAL<br>LAY         | Grout - Whtite              |
|   |                         | Trim-Gold Schluter          |
| 6 | Plumbing                | Ashlyn chrome               |
| 7 | Vanity Lights           | Dement                      |
| 8 | Bath<br>hardware        | Collected                   |
|   |                         |                             |

# Guest Bath Finishes

| 1 Cabinet Color Gate 2 Granite Dallas White 3 Cabinet Hardware Collected 5 Bath Hardware Collected 6 Vanity Lights 7 Plumbing Delta Ashlyn Chrome |   |          |              |
|---------------------------------------------------------------------------------------------------------------------------------------------------|---|----------|--------------|
| 3 Cabinet Hardware Collected  5 Bath Hardware Collected  6 Vanity Dement Lights  7 Plumbing Delta Ashlyn                                          | 1 |          |              |
| Hardware  5 Bath Collected Hardware  6 Vanity Dement Lights  7 Plumbing Delta Ashlyn                                                              | 2 | Granite  | Dallas White |
| Hardware  6 Vanity Dement Lights  7 Plumbing Delta Ashlyn                                                                                         | 3 |          | Collected    |
| Lights 7 Plumbing Delta Ashlyn                                                                                                                    | 5 |          | Collected    |
|                                                                                                                                                   | 6 |          | Dement       |
|                                                                                                                                                   | 7 | Plumbing | . ,          |