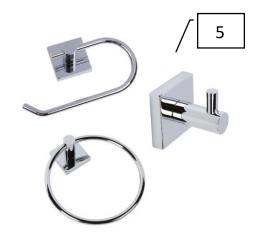

# Master Bath Finishes

| 1 | Cabinet Color           | KM5748 Natures<br>Gate      |
|---|-------------------------|-----------------------------|
| 2 | Granite                 | Dallas White                |
| 3 | Cabinet<br>Hardware     | Provided by<br>Collected    |
| 4 | Shower<br>Window Wall   | Emser – Craft Gray          |
|   |                         | Grout – White               |
|   | & tub<br>surround       | Trim - Gold Schluter        |
|   | STACKED<br>BOND         |                             |
| 5 | Shower Walls<br>& floor | Emser Silhouette<br>Contour |
|   | VERTICAL<br>LAY         | Grout - Whtite              |
|   |                         | Trim-Gold Schluter          |
| 6 | Plumbing                | Ashlyn chrome               |
| 7 | Vanity Lights           | Dement                      |
| 8 | Bath<br>hardware        | Collected                   |
|   |                         |                             |

# Guest Bath Finishes

| 1 Cabinet Color Gate 2 Granite Dallas White 3 Cabinet Hardware Collected 5 Bath Hardware Collected 6 Vanity Lights 7 Plumbing Delta Ashlyn Chrome |   |          |              |
|---------------------------------------------------------------------------------------------------------------------------------------------------|---|----------|--------------|
| 3 Cabinet Hardware Collected  5 Bath Hardware Collected  6 Vanity Dement Lights  7 Plumbing Delta Ashlyn                                          | 1 |          |              |
| Hardware  5 Bath Collected Hardware  6 Vanity Dement Lights  7 Plumbing Delta Ashlyn                                                              | 2 | Granite  | Dallas White |
| Hardware  6 Vanity Dement Lights  7 Plumbing Delta Ashlyn                                                                                         | 3 |          | Collected    |
| Lights 7 Plumbing Delta Ashlyn                                                                                                                    | 5 |          | Collected    |
|                                                                                                                                                   | 6 |          | Dement       |
|                                                                                                                                                   | 7 | Plumbing | . ,          |

# Utility /Locker Finishes

| 1 | Mud bench<br>Cabinet color<br>& utility<br>Cabinets | KMW46 Picket<br>fence |
|---|-----------------------------------------------------|-----------------------|
| 2 | Cabinet<br>Hardware                                 | Collected             |