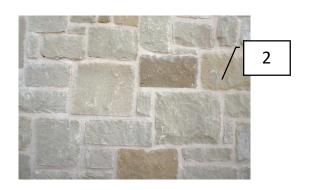

# Exterior Finishes

| 1  | Roof                           | Malarkey –<br>Weathered Wood                        |
|----|--------------------------------|-----------------------------------------------------|
| 2  | Brick                          | ACME -<br>Shenandoah                                |
| 3  | Stone                          | Rockdale –<br>Montana<br>Rough chop<br>Heavy mortar |
| 4  | Stain                          | Storm Sytem<br>Seasalt Gray                         |
| 5  | Lights by<br>Garage            | Dement                                              |
| 6  | Front<br>Door<br>Handle<br>Set | Collected                                           |
| 7  | Board &<br>BAtten              | KM5817 Pebble<br>Beach                              |
| 8  | Stucco                         | Natural White                                       |
| 9  | Front<br>Door                  | KM5820 Aluminum<br>Sky                              |
| 10 | Trim &<br>Garage<br>Door       | KM4937 Paw Print                                    |
|    |                                |                                                     |