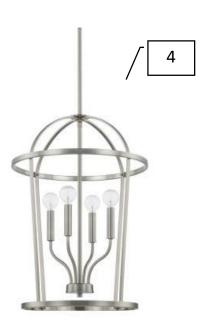

# Kitchen Finishes

| 1 | Upper<br>Cabinets                                   | KMW46 Picket<br>Fence                          |
|---|-----------------------------------------------------|------------------------------------------------|
| 2 | Base<br>Cabinets<br>Vent Hood<br>Island             | KM5748 Natures<br>Gate                         |
| 3 | Granite                                             | Dallas White                                   |
| 4 | Backsplash                                          | Shaw-Revival<br>Isabella                       |
|   |                                                     | Grout - White                                  |
|   |                                                     | Trim – White                                   |
| 5 | Accent<br>backsplash<br>under entire<br>vent hood – | Emser Tile – Winter<br>Frost Beveled<br>Mosaic |
|   | Vertical Lay                                        | Grout – white                                  |
| 6 | Dining Light<br>Fixture (1)                         | From Dement<br>Lighting                        |
| 7 | Faucet                                              | Delta Foundations<br>Chrome                    |
| 8 | Island<br>Pendants (2)                              | From Dement<br>Lighting                        |
|   |                                                     |                                                |