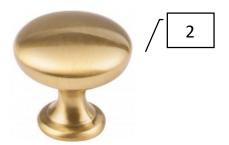

# Exterior Finishes

| 1  | Roof                           | Malarkey –<br>Weathered Wood                        |
|----|--------------------------------|-----------------------------------------------------|
| 2  | Brick                          | ACME -<br>Shenandoah                                |
| 3  | Stone                          | Rockdale –<br>Montana<br>Rough chop<br>Heavy mortar |
| 4  | Stain                          | Storm Sytem<br>Seasalt Gray                         |
| 5  | Lights by<br>Garage            | Dement                                              |
| 6  | Front<br>Door<br>Handle<br>Set | Collected                                           |
| 7  | Board &<br>BAtten              | KM5817 Pebble<br>Beach                              |
| 8  | Stucco                         | Natural White                                       |
| 9  | Front<br>Door                  | KM5820 Aluminum<br>Sky                              |
| 10 | Trim &<br>Garage<br>Door       | KM4937 Paw Print                                    |
|    |                                |                                                     |

# Living Finishes

| 1 | Mantel –<br>Stain<br>Interior<br>beam stain | Old Masters –<br>Spanish Oak                        |
|---|---------------------------------------------|-----------------------------------------------------|
| 2 | Stone<br>Fireplace                          | Rockdale –<br>Montana<br>Rough chop<br>Heavy mortar |
| 3 | Ceiling Fan                                 | From Dement<br>Lighting                             |
| 4 | Entry Light                                 | From Dement<br>Lighting                             |