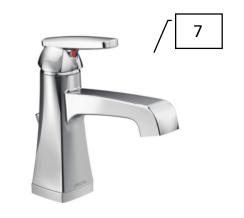

# Kitchen Finishes

| 1 | Upper<br>Cabinets                                   | KMW46 Picket<br>Fence                          |
|---|-----------------------------------------------------|------------------------------------------------|
| 2 | Base<br>Cabinets<br>Vent Hood<br>Island             | KM5748 Natures<br>Gate                         |
| 3 | Granite                                             | Dallas White                                   |
| 4 | Backsplash                                          | Shaw-Revival<br>Isabella                       |
|   |                                                     | Grout - White                                  |
|   |                                                     | Trim – White                                   |
| 5 | Accent<br>backsplash<br>under entire<br>vent hood – | Emser Tile – Winter<br>Frost Beveled<br>Mosaic |
|   | Vertical Lay                                        | Grout – white                                  |
| 6 | Dining Light<br>Fixture (1)                         | From Dement<br>Lighting                        |
| 7 | Faucet                                              | Delta Foundations<br>Chrome                    |
| 8 | Island<br>Pendants (2)                              | From Dement<br>Lighting                        |
|   |                                                     |                                                |

# Guest Bath Finishes

| 1 Cabinet Color Gate 2 Granite Dallas White 3 Cabinet Hardware Collected 5 Bath Hardware Collected 6 Vanity Lights 7 Plumbing Delta Ashlyn Chrome |   |          |              |
|---------------------------------------------------------------------------------------------------------------------------------------------------|---|----------|--------------|
| 3 Cabinet Hardware Collected  5 Bath Hardware Collected  6 Vanity Dement Lights  7 Plumbing Delta Ashlyn                                          | 1 |          |              |
| Hardware  5 Bath Collected Hardware  6 Vanity Dement Lights  7 Plumbing Delta Ashlyn                                                              | 2 | Granite  | Dallas White |
| Hardware  6 Vanity Dement Lights  7 Plumbing Delta Ashlyn                                                                                         | 3 |          | Collected    |
| Lights 7 Plumbing Delta Ashlyn                                                                                                                    | 5 |          | Collected    |
|                                                                                                                                                   | 6 |          | Dement       |
|                                                                                                                                                   | 7 | Plumbing | . ,          |