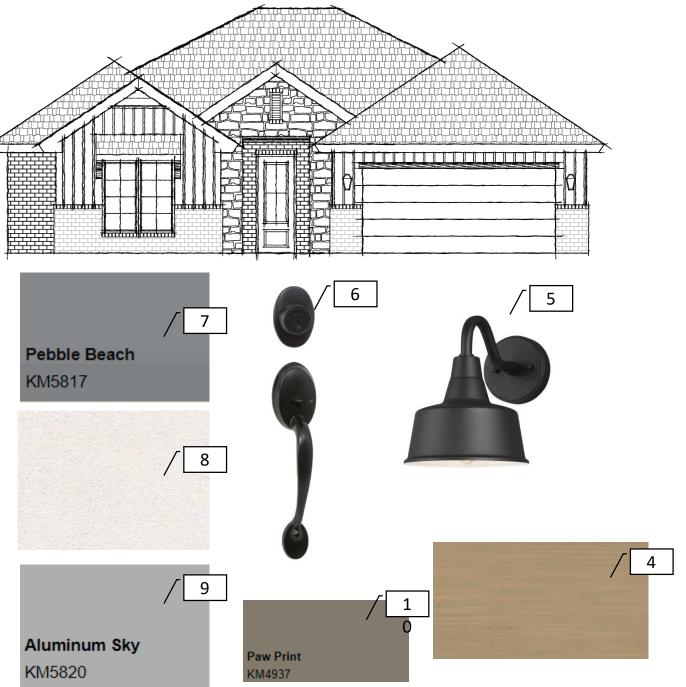

# Exterior Finishes

| 1  | Roof                           | Malarkey –<br>Weathered Wood                        |
|----|--------------------------------|-----------------------------------------------------|
| 2  | Brick                          | ACME -<br>Shenandoah                                |
| 3  | Stone                          | Rockdale –<br>Montana<br>Rough chop<br>Heavy mortar |
| 4  | Stain                          | Storm Sytem<br>Seasalt Gray                         |
| 5  | Lights by<br>Garage            | Dement                                              |
| 6  | Front<br>Door<br>Handle<br>Set | Collected                                           |
| 7  | Board &<br>BAtten              | KM5817 Pebble<br>Beach                              |
| 8  | Stucco                         | Natural White                                       |
| 9  | Front<br>Door                  | KM5820 Aluminum<br>Sky                              |
| 10 | Trim &<br>Garage<br>Door       | KM4937 Paw Print                                    |
|    |                                |                                                     |

### COLLECTED

2727 138<sup>th</sup> St Exterior Finishes