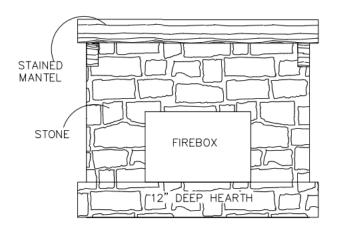

# STAINED MANTEL FIREBOX STONE

# Living Finishes

| 1 | Mantel –<br>Stain<br>Interior<br>beam stain | Old Masters –<br>Spanish Oak                        |
|---|---------------------------------------------|-----------------------------------------------------|
| 2 | Stone<br>Fireplace                          | Rockdale –<br>Montana<br>Rough chop<br>Heavy mortar |
| 3 | Ceiling Fan                                 | From Dement<br>Lighting                             |
| 4 | Entry Light                                 | From Dement<br>Lighting                             |

### FIREPLACE ELEVATION

INTERIOR ELEVATIONS

SCALE: ||" = |'-0"