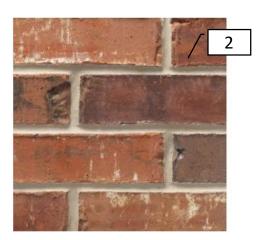

# Exterior Finishes

| 1  | Roof                           | Malarkey –<br>Weathered Wood                        |
|----|--------------------------------|-----------------------------------------------------|
| 2  | Brick                          | ACME -<br>Shenandoah                                |
| 3  | Stone                          | Rockdale –<br>Montana<br>Rough chop<br>Heavy mortar |
| 4  | Stain                          | Storm Sytem<br>Seasalt Gray                         |
| 5  | Lights by<br>Garage            | Dement                                              |
| 6  | Front<br>Door<br>Handle<br>Set | Collected                                           |
| 7  | Board &<br>BAtten              | KM5817 Pebble<br>Beach                              |
| 8  | Stucco                         | Natural White                                       |
| 9  | Front<br>Door                  | KM5820 Aluminum<br>Sky                              |
| 10 | Trim &<br>Garage<br>Door       | KM4937 Paw Print                                    |
|    |                                |                                                     |