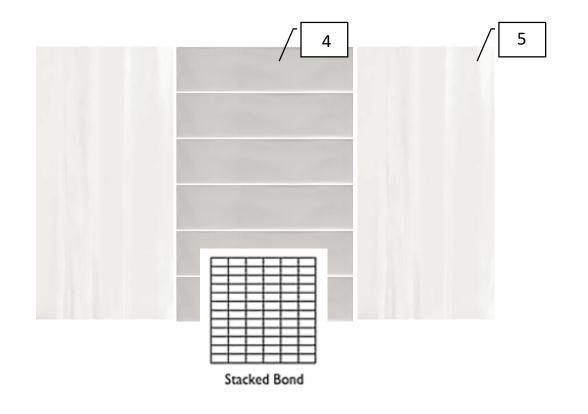

# Master Bath Finishes

| 1 | Cabinet Color           | KM5748 Natures<br>Gate      |
|---|-------------------------|-----------------------------|
| 2 | Granite                 | Dallas White                |
| 3 | Cabinet<br>Hardware     | Provided by<br>Collected    |
| 4 | Shower<br>Window Wall   | Emser – Craft Gray          |
|   |                         | Grout – White               |
|   | & tub<br>surround       | Trim - Gold Schluter        |
|   | STACKED<br>BOND         |                             |
| 5 | Shower Walls<br>& floor | Emser Silhouette<br>Contour |
|   | VERTICAL<br>LAY         | Grout - Whtite              |
|   |                         | Trim-Gold Schluter          |
| 6 | Plumbing                | Ashlyn chrome               |
| 7 | Vanity Lights           | Dement                      |
| 8 | Bath<br>hardware        | Collected                   |
|   |                         |                             |