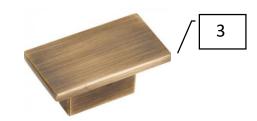

# Exterior Finishes

| 1  | Roof                           | Malarkey –<br>Weathered Wood                        |
|----|--------------------------------|-----------------------------------------------------|
| 2  | Brick                          | ACME -<br>Shenandoah                                |
| 3  | Stone                          | Rockdale –<br>Montana<br>Rough chop<br>Heavy mortar |
| 4  | Stain                          | Storm Sytem<br>Seasalt Gray                         |
| 5  | Lights by<br>Garage            | Dement                                              |
| 6  | Front<br>Door<br>Handle<br>Set | Collected                                           |
| 7  | Board &<br>BAtten              | KM5817 Pebble<br>Beach                              |
| 8  | Stucco                         | Natural White                                       |
| 9  | Front<br>Door                  | KM5820 Aluminum<br>Sky                              |
| 10 | Trim &<br>Garage<br>Door       | KM4937 Paw Print                                    |
|    |                                |                                                     |

# **Overall Finishes**

| 1 | Wall Paint<br>Color                                                   | KM4571<br>Cobblestone<br>Street |
|---|-----------------------------------------------------------------------|---------------------------------|
| 2 | Trim Paint<br>Color                                                   | KMW46 Picket<br>Fence           |
| 3 | Vinyl Plank<br>Floors<br>(everywhere<br>but<br>bedrooms &<br>closets) | Mohawk-Pine<br>Crest            |
| 4 | Bedroom<br>Ceiling Fans<br>(3)                                        | Dement                          |
| 5 | Stain                                                                 | Old Masters –<br>Spanish Black  |
| 6 | Carpet<br>(bedrooms &<br>closets)                                     | Mohawk-<br>Poised Taupe         |
| 7 | Door<br>Hardware                                                      | Collected                       |

# Utility /Locker Finishes

| 1 | Mud bench<br>Cabinet color<br>& utility<br>Cabinets | KMW46 Picket<br>fence |
|---|-----------------------------------------------------|-----------------------|
| 2 | Cabinet<br>Hardware                                 | Collected             |