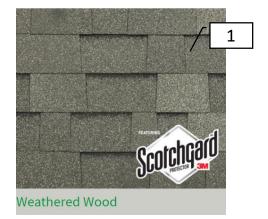

# Exterior Finishes

| 1  | Roof                           | Malarkey –<br>Weathered Wood                        |
|----|--------------------------------|-----------------------------------------------------|
| 2  | Brick                          | ACME -<br>Shenandoah                                |
| 3  | Stone                          | Rockdale –<br>Montana<br>Rough chop<br>Heavy mortar |
| 4  | Stain                          | Storm Sytem<br>Seasalt Gray                         |
| 5  | Lights by<br>Garage            | Dement                                              |
| 6  | Front<br>Door<br>Handle<br>Set | Collected                                           |
| 7  | Board &<br>BAtten              | KM5817 Pebble<br>Beach                              |
| 8  | Stucco                         | Natural White                                       |
| 9  | Front<br>Door                  | KM5820 Aluminum<br>Sky                              |
| 10 | Trim &<br>Garage<br>Door       | KM4937 Paw Print                                    |
|    |                                |                                                     |