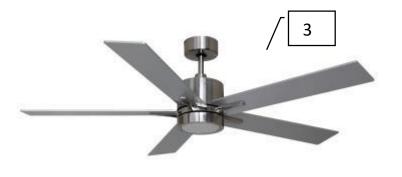

# **Overall Finishes**

| 1 | Wall Paint<br>Color                                                   | KM4571<br>Cobblestone<br>Street |
|---|-----------------------------------------------------------------------|---------------------------------|
| 2 | Trim Paint<br>Color                                                   | KMW46 Picket<br>Fence           |
| 3 | Vinyl Plank<br>Floors<br>(everywhere<br>but<br>bedrooms &<br>closets) | Mohawk-Pine<br>Crest            |
| 4 | Bedroom<br>Ceiling Fans<br>(3)                                        | Dement                          |
| 5 | Stain                                                                 | Old Masters –<br>Spanish Black  |
| 6 | Carpet<br>(bedrooms &<br>closets)                                     | Mohawk-<br>Poised Taupe         |
| 7 | Door<br>Hardware                                                      | Collected                       |