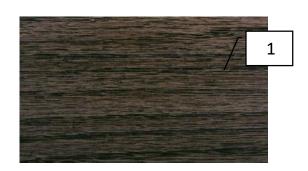

# Exterior Finishes

| 1  | Roof                           | Malarkey –<br>Weathered Wood                        |
|----|--------------------------------|-----------------------------------------------------|
| 2  | Brick                          | ACME -<br>Shenandoah                                |
| 3  | Stone                          | Rockdale –<br>Montana<br>Rough chop<br>Heavy mortar |
| 4  | Stain                          | Storm Sytem<br>Seasalt Gray                         |
| 5  | Lights by<br>Garage            | Dement                                              |
| 6  | Front<br>Door<br>Handle<br>Set | Collected                                           |
| 7  | Board &<br>BAtten              | KM5817 Pebble<br>Beach                              |
| 8  | Stucco                         | Natural White                                       |
| 9  | Front<br>Door                  | KM5820 Aluminum<br>Sky                              |
| 10 | Trim &<br>Garage<br>Door       | KM4937 Paw Print                                    |
|    |                                |                                                     |