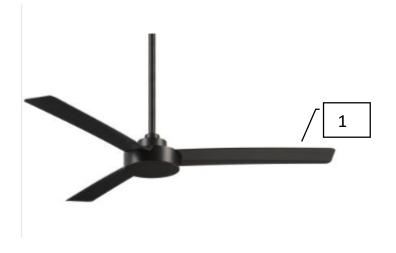

# Exterior Finishes

| 1 | Roof                          | Malarkey - Midnight<br>Black                    |
|---|-------------------------------|-------------------------------------------------|
| 2 | Brick                         | ACME - Scottsdale                               |
| 3 | Stone                         | See picture – same<br>color as 603<br>Cambridge |
| 4 | Board &<br>Batten             | KM5826 Volcanic<br>Rock                         |
| 5 | Trim/<br>Garage<br>Door       | KM4904 Balsamic<br>Reduction                    |
| 6 | Front Door<br>Color           | KM4904 Balsamic<br>Reduction                    |
| 7 | Stain                         | Storm System –<br>Auburn Locks                  |
| 8 | Front Door<br>Handle Set      | Chrome                                          |
| 9 | Front Porch<br>Flush<br>Mount | Dement Lighting                                 |
|   |                               |                                                 |

## COLLECTED

Project: 3711 117<sup>TH</sup> ST Exterior Finishes

Exterior Finishes Date: 9/13/2019

KMW57