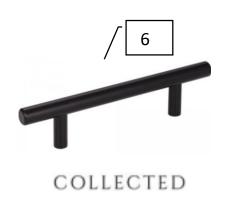

# Living Finishes

| 1 | Beam &<br>Mantle<br>stain | Old Masters –<br>Dark Walnut                     |
|---|---------------------------|--------------------------------------------------|
| 2 | Fireplace<br>Stone        | Same as Exterior                                 |
| 3 | Cailin a Fara             | ١ -                                              |
| 3 | Ceiling Fan               | From Dement Lighting – use chrome side of blades |