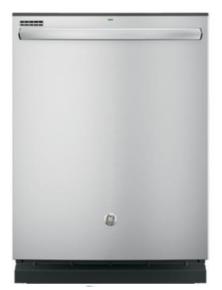

# **Appliances**

GE GGDT635HSJSS

GE GGFE26JSMSS

GE GJGS760SELSS

**BROAN BPM250** 

GPEB7227SLSS

KITCHEN ISLAND ELEVATIONS SHAKER STYLE DOOR & DRAWER FRONTS