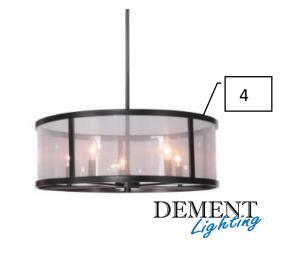

# Kitchen Finishes

| 1  | Upper<br>Kitchen<br>cabinets &<br>Vent hood | KMW57 Cloud White                                                        |
|----|---------------------------------------------|--------------------------------------------------------------------------|
| 2  | Vent Hood<br>Stain                          | Old Masters – Dark<br>Walnut                                             |
| 3  | Lower<br>Kitchen<br>Cabinets<br>and Island  | KMA81 Evening<br>Cityscape                                               |
| 4  | Granite counter tops                        | Silver Cloud                                                             |
| 5  | Backsplash                                  | Speartek TilePearl<br>SNSPE5X5GL<br>Grout: Frost<br>Trim: White Schluter |
| 7  | Faucet                                      | Delta – Essa -<br>Chrome                                                 |
| 8  | Island Light fixtures (2)                   | From Dement<br>Lighting                                                  |
| 9  | Dining<br>Fixture (1)                       | From Dement<br>Lighting                                                  |
| 10 | Cabinet<br>Hardware                         | Gold                                                                     |
| 11 | Kitchen<br>Sconce                           | From Dement<br>Lighting                                                  |