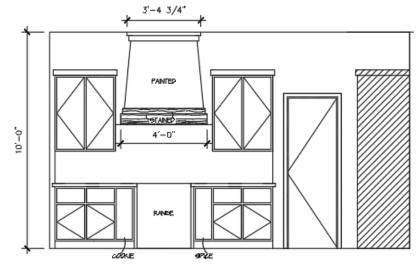

# Kitchen Finishes

| 1  | Upper<br>Kitchen<br>cabinets &<br>Vent hood | KMW57 Cloud White                                                        |
|----|---------------------------------------------|--------------------------------------------------------------------------|
| 2  | Vent Hood<br>Stain                          | Old Masters – Dark<br>Walnut                                             |
| 3  | Lower<br>Kitchen<br>Cabinets<br>and Island  | KMA81 Evening<br>Cityscape                                               |
| 4  | Granite counter tops                        | Silver Cloud                                                             |
| 5  | Backsplash                                  | Speartek TilePearl<br>SNSPE5X5GL<br>Grout: Frost<br>Trim: White Schluter |
| 7  | Faucet                                      | Delta – Essa -<br>Chrome                                                 |
| 8  | Island Light fixtures (2)                   | From Dement<br>Lighting                                                  |
| 9  | Dining<br>Fixture (1)                       | From Dement<br>Lighting                                                  |
| 10 | Cabinet<br>Hardware                         | Gold                                                                     |
| 11 | Kitchen<br>Sconce                           | From Dement<br>Lighting                                                  |