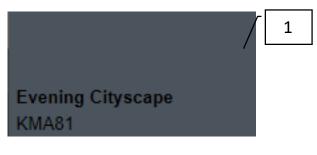

# Kitchen Finishes

| 1  | Upper<br>Kitchen<br>cabinets &<br>Vent hood | KMW57 Cloud White                                                        |
|----|---------------------------------------------|--------------------------------------------------------------------------|
| 2  | Vent Hood<br>Stain                          | Old Masters – Dark<br>Walnut                                             |
| 3  | Lower<br>Kitchen<br>Cabinets<br>and Island  | KMA81 Evening<br>Cityscape                                               |
| 4  | Granite counter tops                        | Silver Cloud                                                             |
| 5  | Backsplash                                  | Speartek TilePearl<br>SNSPE5X5GL<br>Grout: Frost<br>Trim: White Schluter |
| 7  | Faucet                                      | Delta – Essa -<br>Chrome                                                 |
| 8  | Island Light fixtures (2)                   | From Dement<br>Lighting                                                  |
| 9  | Dining<br>Fixture (1)                       | From Dement<br>Lighting                                                  |
| 10 | Cabinet<br>Hardware                         | Gold                                                                     |
| 11 | Kitchen<br>Sconce                           | From Dement<br>Lighting                                                  |

# Paint Schedule

| Walls & Ceiling                                                    |                         |
|--------------------------------------------------------------------|-------------------------|
|                                                                    | Cloud White<br>KMW57    |
| Trim and Cabinets Unless Otherwise Notes                           |                         |
|                                                                    | Cloud White<br>KMW57    |
| Kitchen Island & Lower Cabinets<br>Master Bath Vanity Cabinet Only | Evening Cityscape KMA81 |
| All Interior Stain, Back of Mud Bench                              | Dark Walnut             |