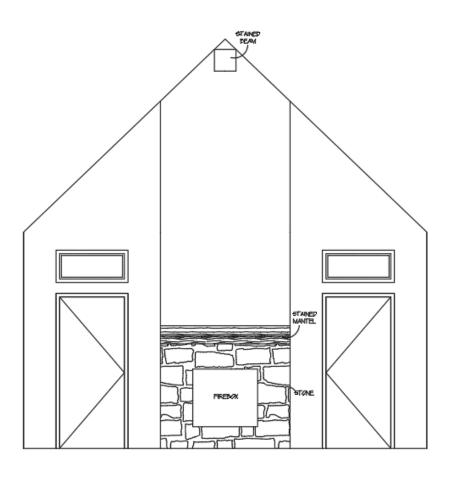

# Living Finishes

| 1 | Beam &<br>Mantle<br>stain | Old Masters –<br>Dark Walnut                     |
|---|---------------------------|--------------------------------------------------|
| 2 | Fireplace<br>Stone        | Same as Exterior                                 |
| 3 | Cailin a Fara             | ١ -                                              |
| 3 | Ceiling Fan               | From Dement Lighting – use chrome side of blades |