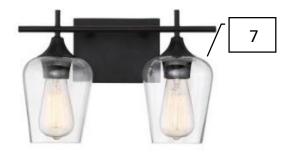

# Master Bath Finishes

| 1Vanity<br>Cabinet OnlyKMA81 Evening<br>Cityscape2GraniteSilver Cloud3Bath<br>HardwareProvided by<br>Collected4Shower Floor<br>& Strip<br>Around TubMSI – Greecian<br>White 2" Hexagon<br>Polished<br>Grout: 38<br>Avalanche5shower wall<br>back and<br>shower floorInterceramic Tile –<br>Union Square –<br>Hudson<br>Grout – 38<br>Avalanche<br>Trim: Chrome<br>Schluter6Cabinet<br>HardwareChrome7Vanity Lights<br>(2)From Dement<br>Lighting8Plumbing<br>HardwareTrinsic Chrome9Cabinets<br>Other Than<br>VanityKMW57 Cloud<br>White | Masici Dairi i ilisi ics |            |                                                                     |
|------------------------------------------------------------------------------------------------------------------------------------------------------------------------------------------------------------------------------------------------------------------------------------------------------------------------------------------------------------------------------------------------------------------------------------------------------------------------------------------------------------------------------------------|--------------------------|------------|---------------------------------------------------------------------|
| 3 Bath Hardware Collected  4 Shower Floor & Strip Around Tub Polished Grout: 38 Avalanche  5 Shower wall back and shower floor Hudson Grout – 38 Avalanche Trim: Chrome Schluter  6 Cabinet Hardware  7 Vanity Lights (2) From Dement Lighting  8 Plumbing Hardware  9 Cabinets Other Than KMW57 Cloud White                                                                                                                                                                                                                             | 1                        | ,          |                                                                     |
| Hardware Collected  4 Shower Floor & Strip Around Tub White 2" Hexagon Polished Grout: 38 Avalanche  5 Shower wall back and shower floor Hudson Grout – 38 Avalanche Trim: Chrome Schluter  6 Cabinet Hardware  7 Vanity Lights (2) From Dement Lighting  8 Plumbing Hardware  9 Cabinets Other Than KMW57 Cloud White                                                                                                                                                                                                                   | 2                        | Granite    | Silver Cloud                                                        |
| & Strip Around Tub  White 2" Hexagon Polished Grout: 38 Avalanche  Interceramic Tile – Union Square – Hudson Grout – 38 Avalanche Trim: Chrome Schluter  Chrome  Vanity Lights (2)  Plumbing Hardware  Prinsic Chrome  KMW57 Cloud White                                                                                                                                                                                                                                                                                                 | 3                        |            | ,                                                                   |
| back and shower floor  back and shower floor  Back and Shower floor  Back and Shower floor  Crout – 38  Avalanche  Trim: Chrome  Chrome  Chrome  Trom Dement  Lighting  Plumbing  Hardware  Plumbing  Hardware  KMW57 Cloud  White                                                                                                                                                                                                                                                                                                       | 4                        | & Strip    | White 2" Hexagon<br>Polished<br>Grout: 38                           |
| Hardware  7 Vanity Lights From Dement Lighting  8 Plumbing Trinsic Chrome Hardware  9 Cabinets KMW57 Cloud White                                                                                                                                                                                                                                                                                                                                                                                                                         | 5                        | back and   | Union Square –<br>Hudson<br>Grout – 38<br>Avalanche<br>Trim: Chrome |
| (2) Lighting  8 Plumbing Trinsic Chrome  Hardware  9 Cabinets KMW57 Cloud White                                                                                                                                                                                                                                                                                                                                                                                                                                                          | 6                        |            | Chrome                                                              |
| Hardware  9 Cabinets KMW57 Cloud White                                                                                                                                                                                                                                                                                                                                                                                                                                                                                                   | 7                        | , -        |                                                                     |
| Other Than White                                                                                                                                                                                                                                                                                                                                                                                                                                                                                                                         | 8                        |            | Trinsic Chrome                                                      |
|                                                                                                                                                                                                                                                                                                                                                                                                                                                                                                                                          | 9                        | Other Than |                                                                     |