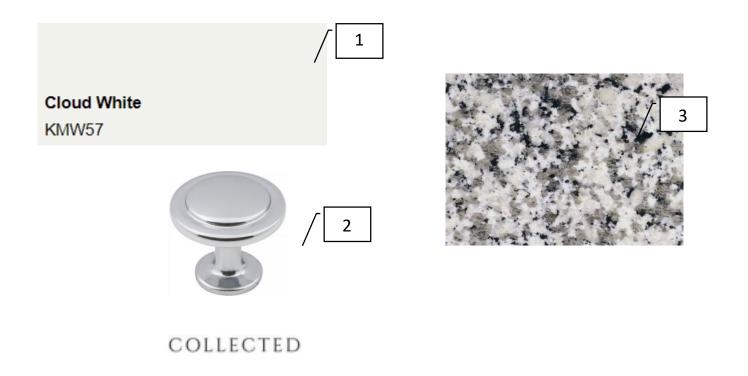

## COLLECTED

Project: 3711 117<sup>TH</sup> ST Exterior Finishes

Exterior Finishes Date: 9/13/2019

KMW57

# Overall Finishes

| 1 | Wall Color                     | KMW57 Cloud White                                |
|---|--------------------------------|--------------------------------------------------|
| 2 | Door & Trim<br>Color           | KMW57 Cloud White                                |
| 3 | Vinyl plank                    | Armstong – Natural<br>Personality –<br>driftwood |
| 4 | Bedroom<br>Ceiling Fans<br>(4) | From Dement<br>Lighting                          |
| 5 | Stain                          | Old Masters – Dark<br>Walnut                     |
| 6 | Carpet                         | Shaw –Twig                                       |
| 7 | Door<br>Hardware               | Chrome                                           |