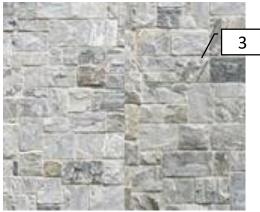

# Exterior Finishes

| 1 | Roof                          | Malarkey - Midnight<br>Black                    |
|---|-------------------------------|-------------------------------------------------|
| 2 | Brick                         | ACME - Scottsdale                               |
| 3 | Stone                         | See picture – same<br>color as 603<br>Cambridge |
| 4 | Board &<br>Batten             | KM5826 Volcanic<br>Rock                         |
| 5 | Trim/<br>Garage<br>Door       | KM4904 Balsamic<br>Reduction                    |
| 6 | Front Door<br>Color           | KM4904 Balsamic<br>Reduction                    |
| 7 | Stain                         | Storm System –<br>Auburn Locks                  |
| 8 | Front Door<br>Handle Set      | Chrome                                          |
| 9 | Front Porch<br>Flush<br>Mount | Dement Lighting                                 |
|   |                               |                                                 |

## COLLECTED

Project: 3711 117<sup>TH</sup> ST Exterior Finishes

Exterior Finishes Date: 9/13/2019

KMW57