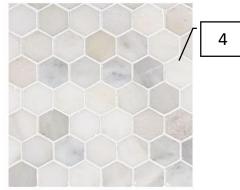

GREECIAN WHITE 2"HEXAGON POLISHED

Cloud White KMW57

# Master Bath Finishes

| 1Vanity<br>Cabinet OnlyKMA81 Evening<br>Cityscape2GraniteSilver Cloud3Bath<br>HardwareProvided by<br>Collected4Shower Floor<br>& Strip<br>Around TubMSI – Greecian<br>White 2" Hexagon<br>Polished<br>Grout: 38<br>Avalanche5shower wall<br>back and<br>shower floorInterceramic Tile –<br>Union Square –<br>Hudson<br>Grout – 38<br>Avalanche<br>Trim: Chrome<br>Schluter6Cabinet<br>HardwareChrome7Vanity Lights<br>(2)From Dement<br>Lighting8Plumbing<br>HardwareTrinsic Chrome9Cabinets<br>Other Than<br>VanityKMW57 Cloud<br>White | Masici Dairi i ilisi ics |            |                                                                     |
|------------------------------------------------------------------------------------------------------------------------------------------------------------------------------------------------------------------------------------------------------------------------------------------------------------------------------------------------------------------------------------------------------------------------------------------------------------------------------------------------------------------------------------------|--------------------------|------------|---------------------------------------------------------------------|
| 3 Bath Hardware Collected  4 Shower Floor & Strip Around Tub Polished Grout: 38 Avalanche  5 Shower wall back and shower floor Hudson Grout – 38 Avalanche Trim: Chrome Schluter  6 Cabinet Hardware  7 Vanity Lights (2) From Dement Lighting  8 Plumbing Hardware  9 Cabinets Other Than KMW57 Cloud White                                                                                                                                                                                                                             | 1                        | ,          |                                                                     |
| Hardware Collected  4 Shower Floor & Strip Around Tub White 2" Hexagon Polished Grout: 38 Avalanche  5 Shower wall back and shower floor Hudson Grout – 38 Avalanche Trim: Chrome Schluter  6 Cabinet Hardware  7 Vanity Lights (2) From Dement Lighting  8 Plumbing Hardware  9 Cabinets Other Than KMW57 Cloud White                                                                                                                                                                                                                   | 2                        | Granite    | Silver Cloud                                                        |
| & Strip Around Tub  White 2" Hexagon Polished Grout: 38 Avalanche  Interceramic Tile – Union Square – Hudson Grout – 38 Avalanche Trim: Chrome Schluter  Chrome  Vanity Lights (2)  Plumbing Hardware  Prinsic Chrome  KMW57 Cloud White                                                                                                                                                                                                                                                                                                 | 3                        |            | ,                                                                   |
| back and shower floor  back and shower floor  Back and Shower floor  Back and Shower floor  Crout – 38  Avalanche  Trim: Chrome  Chrome  Chrome  Trom Dement  Lighting  Plumbing  Hardware  Plumbing  Hardware  KMW57 Cloud  White                                                                                                                                                                                                                                                                                                       | 4                        | & Strip    | White 2" Hexagon<br>Polished<br>Grout: 38                           |
| Hardware  7 Vanity Lights From Dement Lighting  8 Plumbing Trinsic Chrome Hardware  9 Cabinets KMW57 Cloud White                                                                                                                                                                                                                                                                                                                                                                                                                         | 5                        | back and   | Union Square –<br>Hudson<br>Grout – 38<br>Avalanche<br>Trim: Chrome |
| (2) Lighting  8 Plumbing Trinsic Chrome  Hardware  9 Cabinets KMW57 Cloud White                                                                                                                                                                                                                                                                                                                                                                                                                                                          | 6                        |            | Chrome                                                              |
| Hardware  9 Cabinets KMW57 Cloud White                                                                                                                                                                                                                                                                                                                                                                                                                                                                                                   | 7                        | , -        |                                                                     |
| Other Than White                                                                                                                                                                                                                                                                                                                                                                                                                                                                                                                         | 8                        |            | Trinsic Chrome                                                      |
|                                                                                                                                                                                                                                                                                                                                                                                                                                                                                                                                          | 9                        | Other Than |                                                                     |