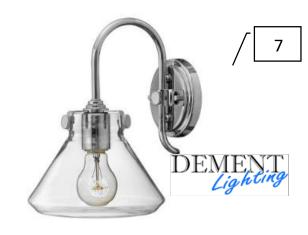

# Exterior Finishes

| 1 | Roof                          | Malarkey - Midnight<br>Black                    |
|---|-------------------------------|-------------------------------------------------|
| 2 | Brick                         | ACME - Scottsdale                               |
| 3 | Stone                         | See picture – same<br>color as 603<br>Cambridge |
| 4 | Board &<br>Batten             | KM5826 Volcanic<br>Rock                         |
| 5 | Trim/<br>Garage<br>Door       | KM4904 Balsamic<br>Reduction                    |
| 6 | Front Door<br>Color           | KM4904 Balsamic<br>Reduction                    |
| 7 | Stain                         | Storm System –<br>Auburn Locks                  |
| 8 | Front Door<br>Handle Set      | Chrome                                          |
| 9 | Front Porch<br>Flush<br>Mount | Dement Lighting                                 |
|   |                               |                                                 |