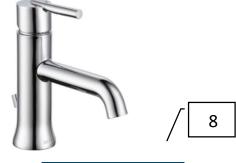

# Master Bath Finishes

| 1Vanity<br>Cabinet OnlyKMA81 Evening<br>Cityscape2GraniteSilver Cloud3Bath<br>HardwareProvided by<br>Collected4Shower Floor<br>& Strip<br>Around TubMSI – Greecian<br>White 2" Hexagon<br>Polished<br>Grout: 38<br>Avalanche5shower wall<br>back and<br>shower floorInterceramic Tile –<br>Union Square –<br>Hudson<br>Grout – 38<br>Avalanche<br>Trim: Chrome<br>Schluter6Cabinet<br>HardwareChrome7Vanity Lights<br>(2)From Dement<br>Lighting8Plumbing<br>HardwareTrinsic Chrome9Cabinets<br>Other Than<br>VanityKMW57 Cloud<br>White | Masici Dairi i ilisi ics |            |                                                                     |
|------------------------------------------------------------------------------------------------------------------------------------------------------------------------------------------------------------------------------------------------------------------------------------------------------------------------------------------------------------------------------------------------------------------------------------------------------------------------------------------------------------------------------------------|--------------------------|------------|---------------------------------------------------------------------|
| 3 Bath Hardware Collected  4 Shower Floor & Strip Around Tub Polished Grout: 38 Avalanche  5 Shower wall back and shower floor Hudson Grout – 38 Avalanche Trim: Chrome Schluter  6 Cabinet Hardware  7 Vanity Lights (2) From Dement Lighting  8 Plumbing Hardware  9 Cabinets Other Than KMW57 Cloud White                                                                                                                                                                                                                             | 1                        | ,          |                                                                     |
| Hardware Collected  4 Shower Floor & Strip Around Tub White 2" Hexagon Polished Grout: 38 Avalanche  5 Shower wall back and shower floor Hudson Grout – 38 Avalanche Trim: Chrome Schluter  6 Cabinet Hardware  7 Vanity Lights (2) From Dement Lighting  8 Plumbing Hardware  9 Cabinets Other Than KMW57 Cloud White                                                                                                                                                                                                                   | 2                        | Granite    | Silver Cloud                                                        |
| & Strip Around Tub  White 2" Hexagon Polished Grout: 38 Avalanche  Interceramic Tile – Union Square – Hudson Grout – 38 Avalanche Trim: Chrome Schluter  Chrome  Vanity Lights (2)  Plumbing Hardware  Prinsic Chrome  KMW57 Cloud White                                                                                                                                                                                                                                                                                                 | 3                        |            | ,                                                                   |
| back and shower floor  back and shower floor  Back and Shower floor  Back and Shower floor  Crout – 38  Avalanche  Trim: Chrome  Chrome  Chrome  Trom Dement  Lighting  Plumbing  Hardware  Plumbing  Hardware  KMW57 Cloud  White                                                                                                                                                                                                                                                                                                       | 4                        | & Strip    | White 2" Hexagon<br>Polished<br>Grout: 38                           |
| Hardware  7 Vanity Lights From Dement Lighting  8 Plumbing Trinsic Chrome Hardware  9 Cabinets KMW57 Cloud White                                                                                                                                                                                                                                                                                                                                                                                                                         | 5                        | back and   | Union Square –<br>Hudson<br>Grout – 38<br>Avalanche<br>Trim: Chrome |
| (2) Lighting  8 Plumbing Trinsic Chrome  Hardware  9 Cabinets KMW57 Cloud White                                                                                                                                                                                                                                                                                                                                                                                                                                                          | 6                        |            | Chrome                                                              |
| Hardware  9 Cabinets KMW57 Cloud White                                                                                                                                                                                                                                                                                                                                                                                                                                                                                                   | 7                        | , -        |                                                                     |
| Other Than White                                                                                                                                                                                                                                                                                                                                                                                                                                                                                                                         | 8                        |            | Trinsic Chrome                                                      |
|                                                                                                                                                                                                                                                                                                                                                                                                                                                                                                                                          | 9                        | Other Than |                                                                     |