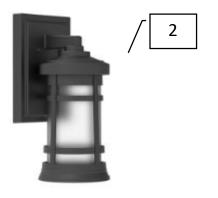

# Exterior Finishes

| 1 | Roof                          | Malarkey - Midnight<br>Black                    |
|---|-------------------------------|-------------------------------------------------|
| 2 | Brick                         | ACME - Scottsdale                               |
| 3 | Stone                         | See picture – same<br>color as 603<br>Cambridge |
| 4 | Board &<br>Batten             | KM5826 Volcanic<br>Rock                         |
| 5 | Trim/<br>Garage<br>Door       | KM4904 Balsamic<br>Reduction                    |
| 6 | Front Door<br>Color           | KM4904 Balsamic<br>Reduction                    |
| 7 | Stain                         | Storm System –<br>Auburn Locks                  |
| 8 | Front Door<br>Handle Set      | Chrome                                          |
| 9 | Front Porch<br>Flush<br>Mount | Dement Lighting                                 |
|   |                               |                                                 |

## COLLECTED

Project: 3711 117<sup>TH</sup> ST Exterior Finishes

Exterior Finishes Date: 9/13/2019

KMW57