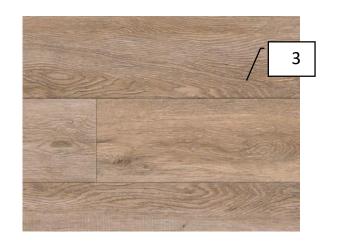

# Overall Finishes

| 1 | Wall Color                     | KMW57 Cloud White                                |
|---|--------------------------------|--------------------------------------------------|
| 2 | Door & Trim<br>Color           | KMW57 Cloud White                                |
| 3 | Vinyl plank                    | Armstong – Natural<br>Personality –<br>driftwood |
| 4 | Bedroom<br>Ceiling Fans<br>(4) | From Dement<br>Lighting                          |
| 5 | Stain                          | Old Masters – Dark<br>Walnut                     |
| 6 | Carpet                         | Shaw –Twig                                       |
| 7 | Door<br>Hardware               | Chrome                                           |