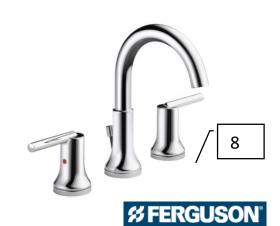

# Kitchen Finishes

| 1  | Upper<br>Kitchen<br>cabinets &<br>Vent hood | KMW57 Cloud White                                                        |
|----|---------------------------------------------|--------------------------------------------------------------------------|
| 2  | Vent Hood<br>Stain                          | Old Masters – Dark<br>Walnut                                             |
| 3  | Lower<br>Kitchen<br>Cabinets<br>and Island  | KMA81 Evening<br>Cityscape                                               |
| 4  | Granite counter tops                        | Silver Cloud                                                             |
| 5  | Backsplash                                  | Speartek TilePearl<br>SNSPE5X5GL<br>Grout: Frost<br>Trim: White Schluter |
| 7  | Faucet                                      | Delta – Essa -<br>Chrome                                                 |
| 8  | Island Light fixtures (2)                   | From Dement<br>Lighting                                                  |
| 9  | Dining<br>Fixture (1)                       | From Dement<br>Lighting                                                  |
| 10 | Cabinet<br>Hardware                         | Gold                                                                     |
| 11 | Kitchen<br>Sconce                           | From Dement<br>Lighting                                                  |

# Master Bath Finishes

| 1Vanity<br>Cabinet OnlyKMA81 Evening<br>Cityscape2GraniteSilver Cloud3Bath<br>HardwareProvided by<br>Collected4Shower Floor<br>& Strip<br>Around TubMSI – Greecian<br>White 2" Hexagon<br>Polished<br>Grout: 38<br>Avalanche5shower wall<br>back and<br>shower floorInterceramic Tile –<br>Union Square –<br>Hudson<br>Grout – 38<br>Avalanche<br>Trim: Chrome<br>Schluter6Cabinet<br>HardwareChrome7Vanity Lights<br>(2)From Dement<br>Lighting8Plumbing<br>HardwareTrinsic Chrome9Cabinets<br>Other Than<br>VanityKMW57 Cloud<br>White | Masici Dairi i ilisi ics |            |                                                                     |
|------------------------------------------------------------------------------------------------------------------------------------------------------------------------------------------------------------------------------------------------------------------------------------------------------------------------------------------------------------------------------------------------------------------------------------------------------------------------------------------------------------------------------------------|--------------------------|------------|---------------------------------------------------------------------|
| 3 Bath Hardware Collected  4 Shower Floor & Strip Around Tub Polished Grout: 38 Avalanche  5 Shower wall back and shower floor Hudson Grout – 38 Avalanche Trim: Chrome Schluter  6 Cabinet Hardware  7 Vanity Lights (2) From Dement Lighting  8 Plumbing Hardware  9 Cabinets Other Than KMW57 Cloud White                                                                                                                                                                                                                             | 1                        | ,          |                                                                     |
| Hardware Collected  4 Shower Floor & Strip Around Tub White 2" Hexagon Polished Grout: 38 Avalanche  5 Shower wall back and shower floor Hudson Grout – 38 Avalanche Trim: Chrome Schluter  6 Cabinet Hardware  7 Vanity Lights (2) From Dement Lighting  8 Plumbing Hardware  9 Cabinets Other Than KMW57 Cloud White                                                                                                                                                                                                                   | 2                        | Granite    | Silver Cloud                                                        |
| & Strip Around Tub  White 2" Hexagon Polished Grout: 38 Avalanche  Interceramic Tile – Union Square – Hudson Grout – 38 Avalanche Trim: Chrome Schluter  Chrome  Vanity Lights (2)  Plumbing Hardware  Prinsic Chrome  KMW57 Cloud White                                                                                                                                                                                                                                                                                                 | 3                        |            | ,                                                                   |
| back and shower floor  back and shower floor  Back and Shower floor  Back and Shower floor  Crout – 38  Avalanche  Trim: Chrome  Chrome  Chrome  Trom Dement  Lighting  Plumbing  Hardware  Plumbing  Hardware  KMW57 Cloud  White                                                                                                                                                                                                                                                                                                       | 4                        | & Strip    | White 2" Hexagon<br>Polished<br>Grout: 38                           |
| Hardware  7 Vanity Lights From Dement Lighting  8 Plumbing Trinsic Chrome Hardware  9 Cabinets KMW57 Cloud White                                                                                                                                                                                                                                                                                                                                                                                                                         | 5                        | back and   | Union Square –<br>Hudson<br>Grout – 38<br>Avalanche<br>Trim: Chrome |
| (2) Lighting  8 Plumbing Trinsic Chrome  Hardware  9 Cabinets KMW57 Cloud White                                                                                                                                                                                                                                                                                                                                                                                                                                                          | 6                        |            | Chrome                                                              |
| Hardware  9 Cabinets KMW57 Cloud White                                                                                                                                                                                                                                                                                                                                                                                                                                                                                                   | 7                        | , -        |                                                                     |
| Other Than White                                                                                                                                                                                                                                                                                                                                                                                                                                                                                                                         | 8                        |            | Trinsic Chrome                                                      |
|                                                                                                                                                                                                                                                                                                                                                                                                                                                                                                                                          | 9                        | Other Than |                                                                     |