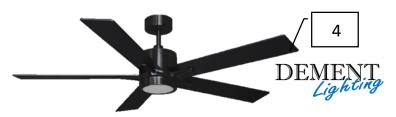

# Exterior Finishes

| 1 | Roof                          | Malarkey - Midnight<br>Black                    |
|---|-------------------------------|-------------------------------------------------|
| 2 | Brick                         | ACME - Scottsdale                               |
| 3 | Stone                         | See picture – same<br>color as 603<br>Cambridge |
| 4 | Board &<br>Batten             | KM5826 Volcanic<br>Rock                         |
| 5 | Trim/<br>Garage<br>Door       | KM4904 Balsamic<br>Reduction                    |
| 6 | Front Door<br>Color           | KM4904 Balsamic<br>Reduction                    |
| 7 | Stain                         | Storm System –<br>Auburn Locks                  |
| 8 | Front Door<br>Handle Set      | Chrome                                          |
| 9 | Front Porch<br>Flush<br>Mount | Dement Lighting                                 |
|   |                               |                                                 |

# Overall Finishes

| 1 | Wall Color                     | KMW57 Cloud White                                |
|---|--------------------------------|--------------------------------------------------|
| 2 | Door & Trim<br>Color           | KMW57 Cloud White                                |
| 3 | Vinyl plank                    | Armstong – Natural<br>Personality –<br>driftwood |
| 4 | Bedroom<br>Ceiling Fans<br>(4) | From Dement<br>Lighting                          |
| 5 | Stain                          | Old Masters – Dark<br>Walnut                     |
| 6 | Carpet                         | Shaw –Twig                                       |
| 7 | Door<br>Hardware               | Chrome                                           |

# Living Finishes

| 1 | Beam &<br>Mantle<br>stain | Old Masters –<br>Dark Walnut                     |
|---|---------------------------|--------------------------------------------------|
| 2 | Fireplace<br>Stone        | Same as Exterior                                 |
| 3 | Cailin a Fara             | ١ -                                              |
| 3 | Ceiling Fan               | From Dement Lighting – use chrome side of blades |

# Kitchen Finishes

| 1  | Upper<br>Kitchen<br>cabinets &<br>Vent hood | KMW57 Cloud White                                                        |
|----|---------------------------------------------|--------------------------------------------------------------------------|
| 2  | Vent Hood<br>Stain                          | Old Masters – Dark<br>Walnut                                             |
| 3  | Lower<br>Kitchen<br>Cabinets<br>and Island  | KMA81 Evening<br>Cityscape                                               |
| 4  | Granite counter tops                        | Silver Cloud                                                             |
| 5  | Backsplash                                  | Speartek TilePearl<br>SNSPE5X5GL<br>Grout: Frost<br>Trim: White Schluter |
| 7  | Faucet                                      | Delta – Essa -<br>Chrome                                                 |
| 8  | Island Light fixtures (2)                   | From Dement<br>Lighting                                                  |
| 9  | Dining<br>Fixture (1)                       | From Dement<br>Lighting                                                  |
| 10 | Cabinet<br>Hardware                         | Gold                                                                     |
| 11 | Kitchen<br>Sconce                           | From Dement<br>Lighting                                                  |

# Master Bath Finishes

| 1Vanity<br>Cabinet OnlyKMA81 Evening<br>Cityscape2GraniteSilver Cloud3Bath<br>HardwareProvided by<br>Collected4Shower Floor<br>& Strip<br>Around TubMSI – Greecian<br>White 2" Hexagon<br>Polished<br>Grout: 38<br>Avalanche5shower wall<br>back and<br>shower floorInterceramic Tile –<br>Union Square –<br>Hudson<br>Grout – 38<br>Avalanche<br>Trim: Chrome<br>Schluter6Cabinet<br>HardwareChrome7Vanity Lights<br>(2)From Dement<br>Lighting8Plumbing<br>HardwareTrinsic Chrome9Cabinets<br>Other Than<br>VanityKMW57 Cloud<br>White | Masici Dairi i ilisi ics |            |                                                                     |
|------------------------------------------------------------------------------------------------------------------------------------------------------------------------------------------------------------------------------------------------------------------------------------------------------------------------------------------------------------------------------------------------------------------------------------------------------------------------------------------------------------------------------------------|--------------------------|------------|---------------------------------------------------------------------|
| 3 Bath Hardware Collected  4 Shower Floor & Strip Around Tub Polished Grout: 38 Avalanche  5 Shower wall back and shower floor Hudson Grout – 38 Avalanche Trim: Chrome Schluter  6 Cabinet Hardware  7 Vanity Lights (2) From Dement Lighting  8 Plumbing Hardware  9 Cabinets Other Than KMW57 Cloud White                                                                                                                                                                                                                             | 1                        | ,          |                                                                     |
| Hardware Collected  4 Shower Floor & Strip Around Tub White 2" Hexagon Polished Grout: 38 Avalanche  5 Shower wall back and shower floor Hudson Grout – 38 Avalanche Trim: Chrome Schluter  6 Cabinet Hardware  7 Vanity Lights (2) From Dement Lighting  8 Plumbing Hardware  9 Cabinets Other Than KMW57 Cloud White                                                                                                                                                                                                                   | 2                        | Granite    | Silver Cloud                                                        |
| & Strip Around Tub  White 2" Hexagon Polished Grout: 38 Avalanche  Interceramic Tile – Union Square – Hudson Grout – 38 Avalanche Trim: Chrome Schluter  Chrome  Vanity Lights (2)  Plumbing Hardware  Prinsic Chrome  KMW57 Cloud White                                                                                                                                                                                                                                                                                                 | 3                        |            | ,                                                                   |
| back and shower floor  back and shower floor  Back and Shower floor  Back and Shower floor  Crout – 38  Avalanche  Trim: Chrome  Chrome  Chrome  Trom Dement  Lighting  Plumbing  Hardware  Plumbing  Hardware  KMW57 Cloud  White                                                                                                                                                                                                                                                                                                       | 4                        | & Strip    | White 2" Hexagon<br>Polished<br>Grout: 38                           |
| Hardware  7 Vanity Lights From Dement Lighting  8 Plumbing Trinsic Chrome Hardware  9 Cabinets KMW57 Cloud White                                                                                                                                                                                                                                                                                                                                                                                                                         | 5                        | back and   | Union Square –<br>Hudson<br>Grout – 38<br>Avalanche<br>Trim: Chrome |
| (2) Lighting  8 Plumbing Trinsic Chrome  Hardware  9 Cabinets KMW57 Cloud White                                                                                                                                                                                                                                                                                                                                                                                                                                                          | 6                        |            | Chrome                                                              |
| Hardware  9 Cabinets KMW57 Cloud White                                                                                                                                                                                                                                                                                                                                                                                                                                                                                                   | 7                        | , -        |                                                                     |
| Other Than White                                                                                                                                                                                                                                                                                                                                                                                                                                                                                                                         | 8                        |            | Trinsic Chrome                                                      |
|                                                                                                                                                                                                                                                                                                                                                                                                                                                                                                                                          | 9                        | Other Than |                                                                     |

# Back Porch

| 1 | Ceiling Fan  | From Dement<br>Lighting |
|---|--------------|-------------------------|
| 2 | Wall Sconces | From Dement<br>Lighting |

Project: 3711 117<sup>TH</sup> ST Interior Finishes