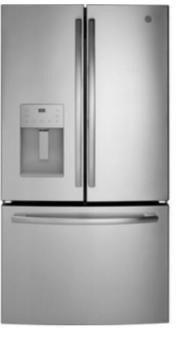

# **Appliances**

GE GGDT635HSJSS

GE GGFE26JSMSS

GE GJGS760SELSS

**BROAN BPM250** 

GPEB7227SLSS

KITCHEN ISLAND ELEVATIONS SHAKER STYLE DOOR & DRAWER FRONTS