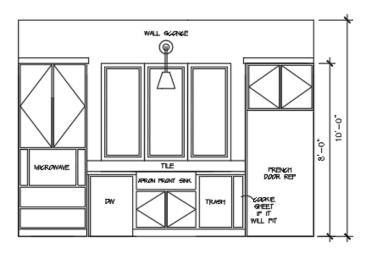

# Kitchen Finishes

| 1  | Upper<br>Kitchen<br>cabinets &<br>Vent hood | KMW57 Cloud White                                                        |
|----|---------------------------------------------|--------------------------------------------------------------------------|
| 2  | Vent Hood<br>Stain                          | Old Masters – Dark<br>Walnut                                             |
| 3  | Lower<br>Kitchen<br>Cabinets<br>and Island  | KMA81 Evening<br>Cityscape                                               |
| 4  | Granite counter tops                        | Silver Cloud                                                             |
| 5  | Backsplash                                  | Speartek TilePearl<br>SNSPE5X5GL<br>Grout: Frost<br>Trim: White Schluter |
| 7  | Faucet                                      | Delta – Essa -<br>Chrome                                                 |
| 8  | Island Light fixtures (2)                   | From Dement<br>Lighting                                                  |
| 9  | Dining<br>Fixture (1)                       | From Dement<br>Lighting                                                  |
| 10 | Cabinet<br>Hardware                         | Gold                                                                     |
| 11 | Kitchen<br>Sconce                           | From Dement<br>Lighting                                                  |

# Master Bath Finishes

| 1Vanity<br>Cabinet OnlyKMA81 Evening<br>Cityscape2GraniteSilver Cloud3Bath<br>HardwareProvided by<br>Collected4Shower Floor<br>& Strip<br>Around TubMSI – Greecian<br>White 2" Hexagon<br>Polished<br>Grout: 38<br>Avalanche5shower wall<br>back and<br>shower floorInterceramic Tile –<br>Union Square –<br>Hudson<br>Grout – 38<br>Avalanche<br>Trim: Chrome<br>Schluter6Cabinet<br>HardwareChrome7Vanity Lights<br>(2)From Dement<br>Lighting8Plumbing<br>HardwareTrinsic Chrome9Cabinets<br>Other Than<br>VanityKMW57 Cloud<br>White | Masici Dairi i ilisi ics |            |                                                                     |
|------------------------------------------------------------------------------------------------------------------------------------------------------------------------------------------------------------------------------------------------------------------------------------------------------------------------------------------------------------------------------------------------------------------------------------------------------------------------------------------------------------------------------------------|--------------------------|------------|---------------------------------------------------------------------|
| 3 Bath Hardware Collected  4 Shower Floor & Strip Around Tub Polished Grout: 38 Avalanche  5 Shower wall back and shower floor Hudson Grout – 38 Avalanche Trim: Chrome Schluter  6 Cabinet Hardware  7 Vanity Lights (2) From Dement Lighting  8 Plumbing Hardware  9 Cabinets Other Than KMW57 Cloud White                                                                                                                                                                                                                             | 1                        | ,          |                                                                     |
| Hardware Collected  4 Shower Floor & Strip Around Tub White 2" Hexagon Polished Grout: 38 Avalanche  5 Shower wall back and shower floor Hudson Grout – 38 Avalanche Trim: Chrome Schluter  6 Cabinet Hardware  7 Vanity Lights (2) From Dement Lighting  8 Plumbing Hardware  9 Cabinets Other Than KMW57 Cloud White                                                                                                                                                                                                                   | 2                        | Granite    | Silver Cloud                                                        |
| & Strip Around Tub  White 2" Hexagon Polished Grout: 38 Avalanche  Interceramic Tile – Union Square – Hudson Grout – 38 Avalanche Trim: Chrome Schluter  Chrome  Vanity Lights (2)  Plumbing Hardware  Prinsic Chrome  KMW57 Cloud White                                                                                                                                                                                                                                                                                                 | 3                        |            | ,                                                                   |
| back and shower floor  back and shower floor  Back and Shower floor  Back and Shower floor  Crout – 38  Avalanche  Trim: Chrome  Chrome  Chrome  Trom Dement  Lighting  Plumbing  Hardware  Plumbing  Hardware  KMW57 Cloud  White                                                                                                                                                                                                                                                                                                       | 4                        | & Strip    | White 2" Hexagon<br>Polished<br>Grout: 38                           |
| Hardware  7 Vanity Lights From Dement Lighting  8 Plumbing Trinsic Chrome Hardware  9 Cabinets KMW57 Cloud White                                                                                                                                                                                                                                                                                                                                                                                                                         | 5                        | back and   | Union Square –<br>Hudson<br>Grout – 38<br>Avalanche<br>Trim: Chrome |
| (2) Lighting  8 Plumbing Trinsic Chrome  Hardware  9 Cabinets KMW57 Cloud White                                                                                                                                                                                                                                                                                                                                                                                                                                                          | 6                        |            | Chrome                                                              |
| Hardware  9 Cabinets KMW57 Cloud White                                                                                                                                                                                                                                                                                                                                                                                                                                                                                                   | 7                        | , -        |                                                                     |
| Other Than White                                                                                                                                                                                                                                                                                                                                                                                                                                                                                                                         | 8                        |            | Trinsic Chrome                                                      |
|                                                                                                                                                                                                                                                                                                                                                                                                                                                                                                                                          | 9                        | Other Than |                                                                     |