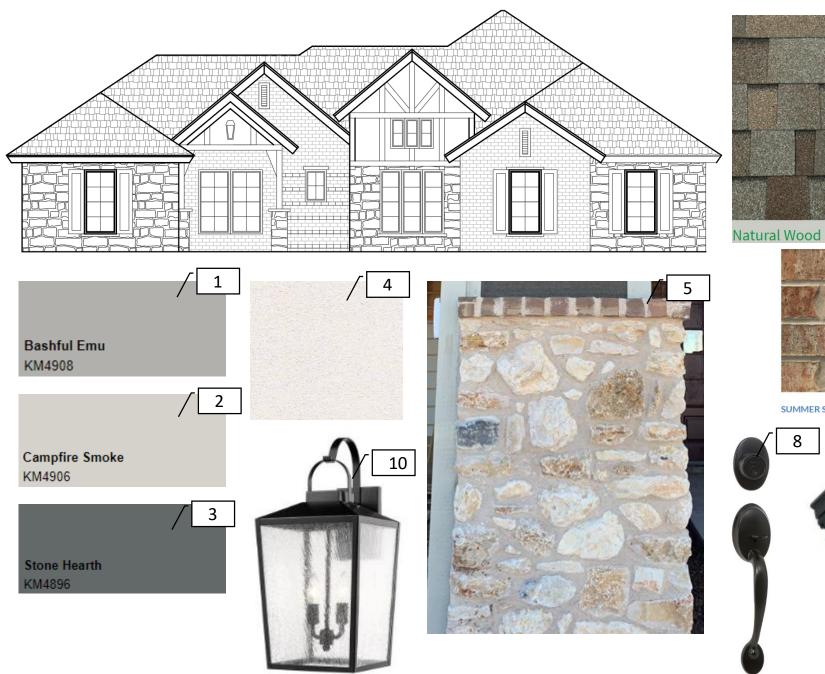

| Exterior | Finishes |
|----------|----------|
|          |          |

| 1  | Trim,<br>Garage<br>Door, Faux<br>Vents | KM4908 Bashful<br>Emu                |
|----|----------------------------------------|--------------------------------------|
| 2  | Smooth<br>Siding                       | KM4906 Campfire<br>Smoke             |
| 3  | Front Door,<br>Shutters                | KM4896 Stone<br>Hearth               |
| 4  | Stucco Over<br>Brick                   | Dryvit – Natural<br>White            |
| 5  | Stone                                  | Same as 5611<br>155 <sup>th</sup> St |
| 6  | Roof                                   | Malarkey –<br>Natural Wood           |
| 7  | Brick                                  | Acme – Summer<br>Sage                |
| 8  | Front Door<br>Handle Set               | Collected                            |
| 9  | Porch Light                            | Dement                               |
| 10 | Light Over<br>Porch Entry              | Dement                               |