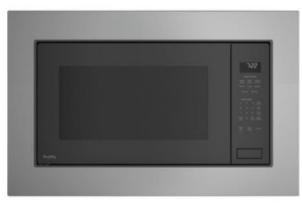

Interior Paint Schedule

SCALE: 3/4" = |'-0"

Appliances

GPEB7227SLSS

GE GJGS760SELSS