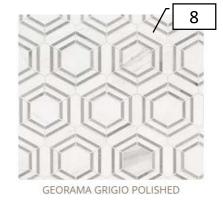

FL*OO*R

SANDE GREY

| Master | Bath |
|--------|------|
|--------|------|

| 1 | Vanity<br>Sconces         | Dement                                      |
|---|---------------------------|---------------------------------------------|
| 2 | Plumbing                  | Delta – Ashlyn –<br>Chrome                  |
| 3 | Bath<br>Accessorie<br>s   | Collected                                   |
| 4 | Granite                   | Silver Cloud                                |
| 5 | Cabinets                  | KM4905 Hush Gray                            |
| 6 | Cabinet<br>Hardware       | Collected                                   |
| 7 | Main<br>Shower<br>and Tub | MSI Sande Gray<br>Polished 12x24            |
|   | Tile                      | Trim: Chrome Schluter<br>Grout: Cobblestone |
| 8 | Shower<br>Floor           | MSI – Georama Grigio<br>Polished            |
|   |                           | Grout: Cobblestone                          |