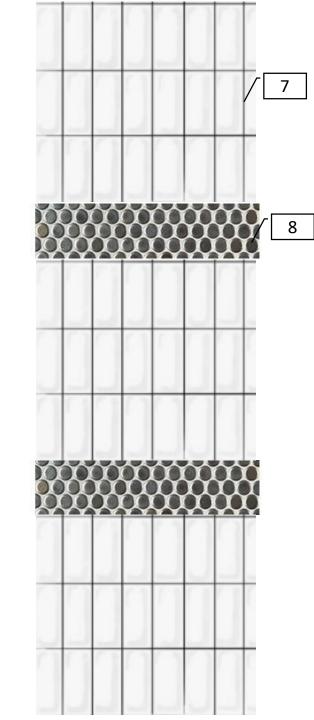

#### **Guest Bath**

| 1 | Vanity<br>Lights                                               | Dement                                                                                                                    |
|---|----------------------------------------------------------------|---------------------------------------------------------------------------------------------------------------------------|
| 2 | Bath<br>Accessorie<br>s                                        | Collected                                                                                                                 |
| 3 | Plumbing                                                       | Delta – Ashlyn -<br>Chrome                                                                                                |
| 4 | Granite                                                        | Silver Cloud                                                                                                              |
| 5 | Cabinets                                                       | KM4894 Cave Painting                                                                                                      |
| 6 | Cabinet<br>Hardware                                            | Collected                                                                                                                 |
| 7 | Main<br>Shower<br>Tile                                         | 3x6 White Subway –<br>Straight Joint –<br>Vertical Run – Grout:<br>104 Timberwolf - trim<br>with bull nose subway<br>tile |
| 8 | Accent<br>Strips(2)<br>Around<br>Shower -<br>4" Height<br>Each | MSI – Metallico Penny<br>Round – Grout: 104<br>Timberwolf                                                                 |