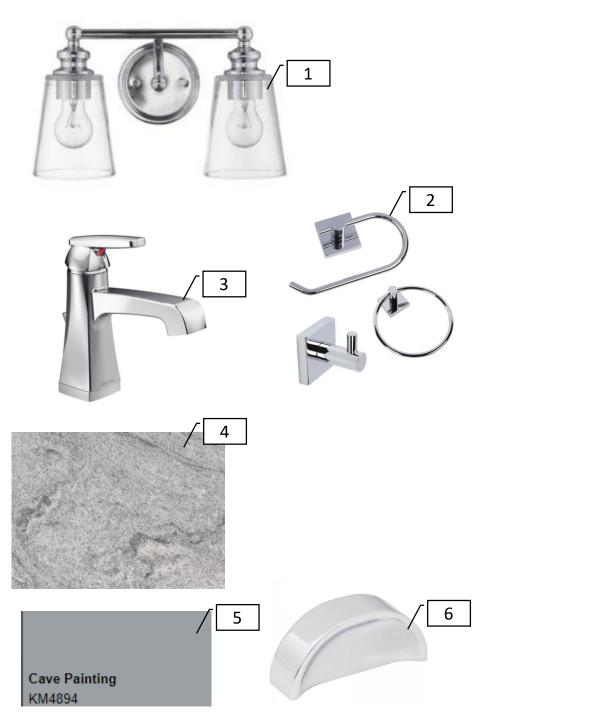

#### **Guest Bath**

| 1 | Vanity<br>Lights                                               | Dement                                                                                                                    |
|---|----------------------------------------------------------------|---------------------------------------------------------------------------------------------------------------------------|
| 2 | Bath<br>Accessorie<br>s                                        | Collected                                                                                                                 |
| 3 | Plumbing                                                       | Delta – Ashlyn -<br>Chrome                                                                                                |
| 4 | Granite                                                        | Silver Cloud                                                                                                              |
| 5 | Cabinets                                                       | KM4894 Cave Painting                                                                                                      |
| 6 | Cabinet<br>Hardware                                            | Collected                                                                                                                 |
| 7 | Main<br>Shower<br>Tile                                         | 3x6 White Subway –<br>Straight Joint –<br>Vertical Run – Grout:<br>104 Timberwolf - trim<br>with bull nose subway<br>tile |
| 8 | Accent<br>Strips(2)<br>Around<br>Shower -<br>4" Height<br>Each | MSI – Metallico Penny<br>Round – Grout: 104<br>Timberwolf                                                                 |