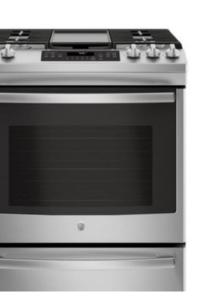

Interior Paint Schedule

SCALE: 3/4" = |'-0"

Appliances

GPEB7227SLSS

GE GJGS760SELSS