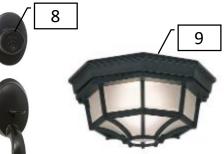

| Exterior | Finishes |
|----------|----------|
|          |          |

| 1  | Trim,<br>Garage<br>Door, Faux<br>Vents | KM4908 Bashful<br>Emu                |
|----|----------------------------------------|--------------------------------------|
| 2  | Smooth<br>Siding                       | KM4906 Campfire<br>Smoke             |
| 3  | Front Door,<br>Shutters                | KM4896 Stone<br>Hearth               |
| 4  | Stucco Over<br>Brick                   | Dryvit – Natural<br>White            |
| 5  | Stone                                  | Same as 5611<br>155 <sup>th</sup> St |
| 6  | Roof                                   | Malarkey –<br>Natural Wood           |
| 7  | Brick                                  | Acme – Summer<br>Sage                |
| 8  | Front Door<br>Handle Set               | Collected                            |
| 9  | Porch Light                            | Dement                               |
| 10 | Light Over<br>Porch Entry              | Dement                               |