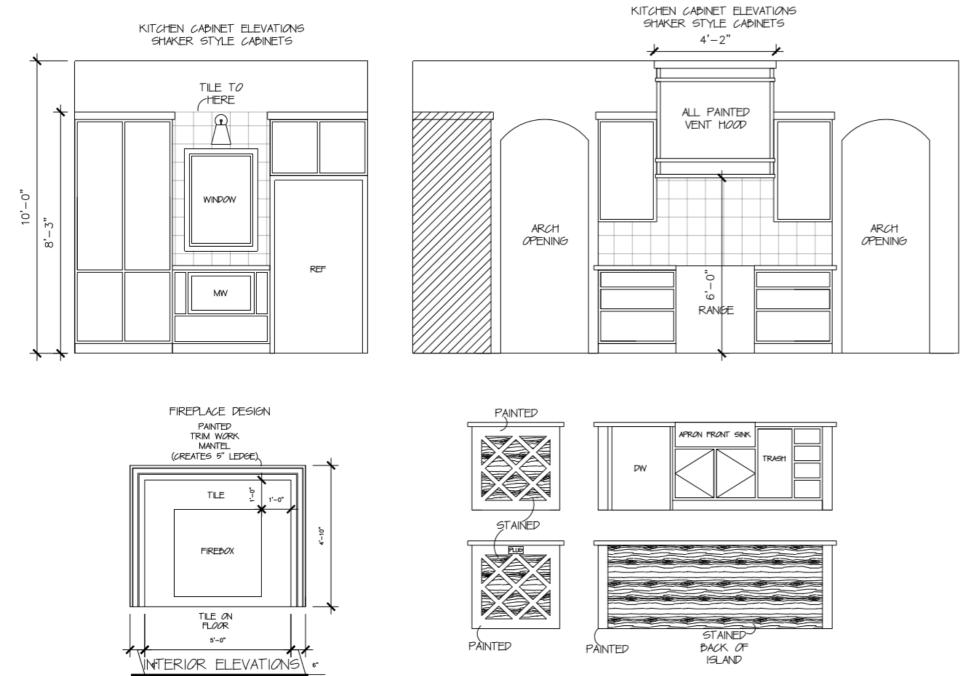

#### Living Room Finishes

| - | 1 | Living Fan                                                               | Dement                                                                    |
|---|---|--------------------------------------------------------------------------|---------------------------------------------------------------------------|
|   | 2 | Tile<br>Around<br>Fireplace<br>& On<br>Floor In<br>Front of<br>Fireplace | White Vena Matte<br>12x24 – grout: white –<br>trim with white<br>schluter |
|   | 3 | Entry Light                                                              | Dement                                                                    |