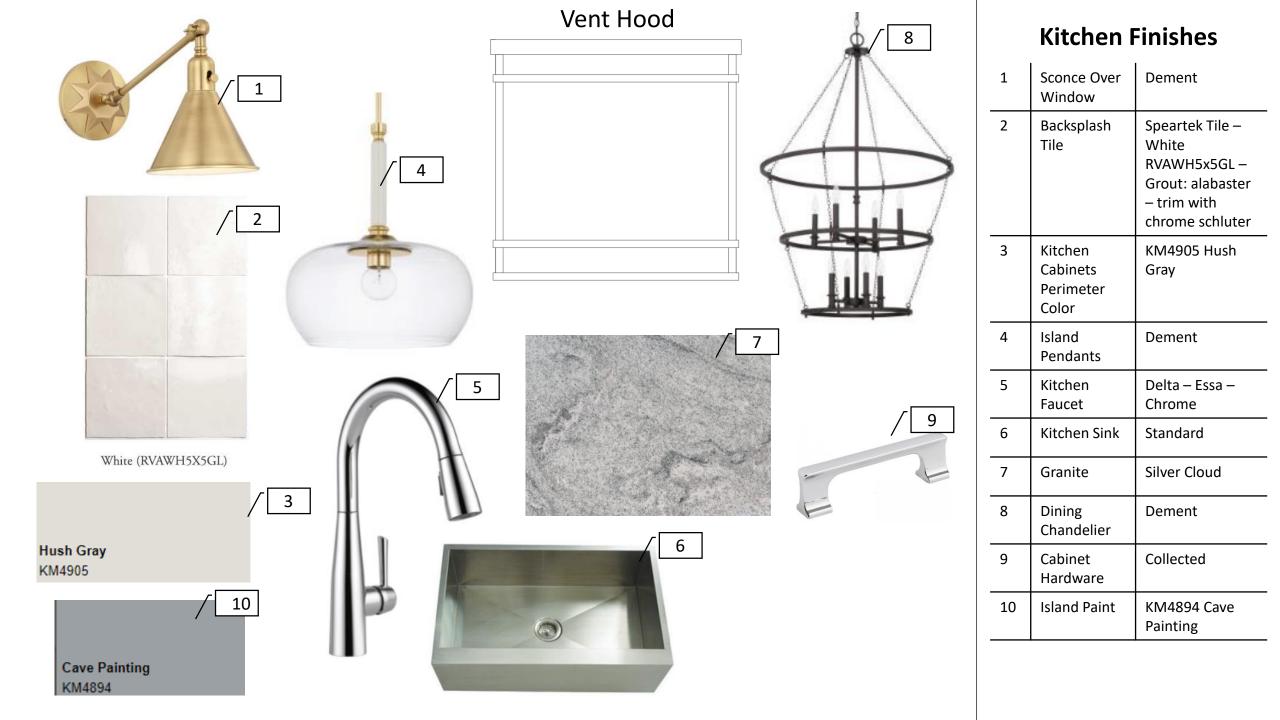

1 | Back Patio<br>Fan | Dement |
|---|-------------------|--------|
| 2 | Wall<br>Sconces   | Dement |

2







3

#### Living Room Finishes

| - | 1 | Living Fan                                                               | Dement                                                                    |
|---|---|--------------------------------------------------------------------------|---------------------------------------------------------------------------|
|   | 2 | Tile<br>Around<br>Fireplace<br>& On<br>Floor In<br>Front of<br>Fireplace | White Vena Matte<br>12x24 – grout: white –<br>trim with white<br>schluter |
|   | 3 | Entry Light                                                              | Dement                                                                    |



FL*OO*R







SANDE GREY



| Master | Bath |
|--------|------|
|--------|------|

| 1 | Vanity<br>Sconces         | Dement                                      |
|---|---------------------------|---------------------------------------------|
| 2 | Plumbing                  | Delta – Ashlyn –<br>Chrome                  |
| 3 | Bath<br>Accessorie<br>s   | Collected                                   |
| 4 | Granite                   | Silver Cloud                                |
| 5 | Cabinets                  | KM4905 Hush Gray                            |
| 6 | Cabinet<br>Hardware       | Collected                                   |
| 7 | Main<br>Shower<br>and Tub | MSI Sande Gray<br>Polished 12x24            |
|   | Tile                      | Trim: Chrome Schluter<br>Grout: Cobblestone |
| 8 |