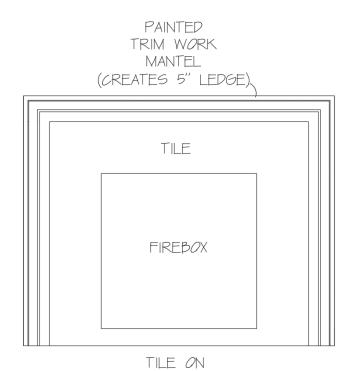

#### Living Room Finishes

| - | 1 | Living Fan                                                               | Dement                                                                    |
|---|---|--------------------------------------------------------------------------|---------------------------------------------------------------------------|
|   | 2 | Tile<br>Around<br>Fireplace<br>& On<br>Floor In<br>Front of<br>Fireplace | White Vena Matte<br>12x24 – grout: white –<br>trim with white<br>schluter |
|   | 3 | Entry Light                                                              | Dement                                                                    |