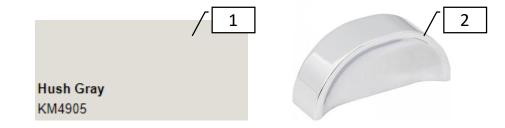

#### **Overall Finishes**

.

.

| 1 | Walls &<br>Ceiling                                   | KMW44 Pearly White                   |
|---|------------------------------------------------------|--------------------------------------|
| 2 | Trim &<br>Cabinets<br>(unless<br>otherwise<br>noted) | KM4905 Hush Gray                     |
| 3 | Stain                                                | Old Master's<br>Weathered Wood       |
| 4 | Vinyl<br>Plank                                       | Armstrong – Brushed<br>Oak – Natural |
| 5 | Carpet                                               | Shaw - Ride it Out -<br>Taupestone   |
| 6 | Bedroom<br>Fans                                      | Black                                |
| 7 | Interior<br>Door<br>Hardware                         | Black                                |

### **Utility Room**

| 1 | Granite             | Silver Cloud     |
|---|---------------------|------------------|
| 2 | Cabinets            | KM4905 Hush Gray |
| 3 | Cabinet<br>Hardware | Collected        |

#### Mud Room

|   | 1 | Mud<br>Bench<br>Paint | KM4905 Hush Gray |
|---|---|-----------------------|------------------|
| - | 2 | Cabinet<br>Hardware   | Collected        |

| Area                                               | Paint Color             |
|----------------------------------------------------|-------------------------|
| Walls & Ceiling                                    | Pearly White<br>KMW44   |
| Trim & Cabinets<br>(unless otherwise<br>noted)     | Hush Gray<br>KM4905     |
| Kitchen Island<br>Cabinets, Guest<br>Bath Cabinets | Cave Painting<br>KM4894 |
| Stain: Beams, Mud<br>Bench Back                    |                         |