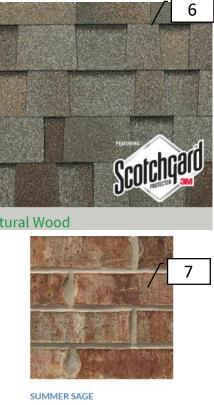

| Exterior | Finishes |
|----------|----------|
|          |          |

| 1  | Trim,<br>Garage<br>Door, Faux<br>Vents | KM4908 Bashful<br>Emu                |
|----|----------------------------------------|--------------------------------------|
| 2  | Smooth<br>Siding                       | KM4906 Campfire<br>Smoke             |
| 3  | Front Door,<br>Shutters                | KM4896 Stone<br>Hearth               |
| 4  | Stucco Over<br>Brick                   | Dryvit – Natural<br>White            |
| 5  | Stone                                  | Same as 5611<br>155 <sup>th</sup> St |
| 6  | Roof                                   | Malarkey –<br>Natural Wood           |
| 7  | Brick                                  | Acme – Summer<br>Sage                |
| 8  | Front Door<br>Handle Set               | Collected                            |
| 9  | Porch Light                            | Dement                               |
| 10 | Light Over<br>Porch Entry              | Dement                               |