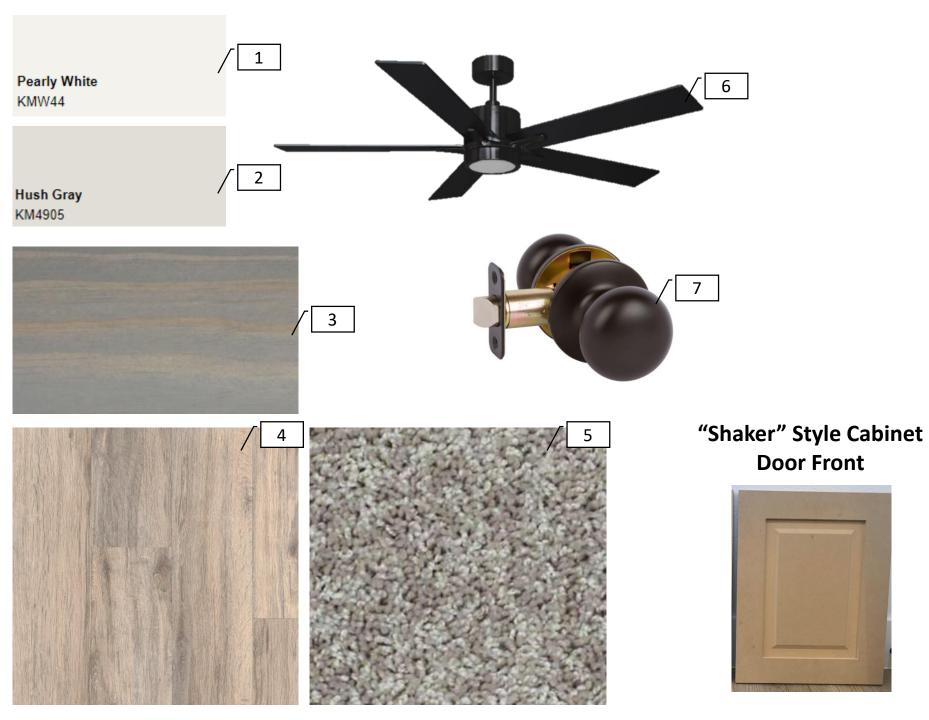

#### **Overall Finishes**

.

.

| 1 | Walls &<br>Ceiling                                   | KMW44 Pearly White                   |
|---|------------------------------------------------------|--------------------------------------|
| 2 | Trim &<br>Cabinets<br>(unless<br>otherwise<br>noted) | KM4905 Hush Gray                     |
| 3 | Stain                                                | Old Master's<br>Weathered Wood       |
| 4 | Vinyl<br>Plank                                       | Armstrong – Brushed<br>Oak – Natural |
| 5 | Carpet                                               | Shaw - Ride it Out -<br>Taupestone   |
| 6 | Bedroom<br>Fans                                      | Black                                |
| 7 | Interior<br>Door<br>Hardware                         | Black                                |