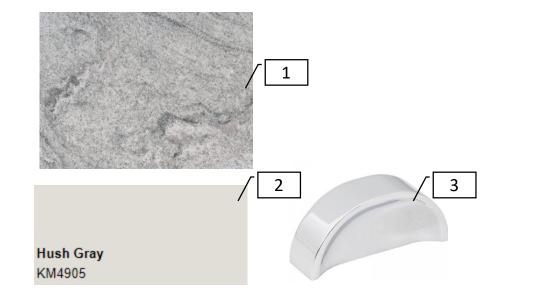

FL*OO*R

SANDE GREY

| Master | Bath |
|--------|------|
|--------|------|

| 1 | Vanity<br>Sconces         | Dement                                      |
|---|---------------------------|---------------------------------------------|
| 2 | Plumbing                  | Delta – Ashlyn –<br>Chrome                  |
| 3 | Bath<br>Accessorie<br>s   | Collected                                   |
| 4 | Granite                   | Silver Cloud                                |
| 5 | Cabinets                  | KM4905 Hush Gray                            |
| 6 | Cabinet<br>Hardware       | Collected                                   |
| 7 | Main<br>Shower<br>and Tub | MSI Sande Gray<br>Polished 12x24            |
|   | Tile                      | Trim: Chrome Schluter<br>Grout: Cobblestone |
| 8 | Shower<br>Floor           | MSI – Georama Grigio<br>Polished            |
|   |                           | Grout: Cobblestone                          |

### **Utility Room**

| 1 | Granite             | Silver Cloud     |
|---|---------------------|------------------|
| 2 | Cabinets            | KM4905 Hush Gray |
| 3 | Cabinet<br>Hardware | Collected        |

#### Mud Room

|   | 1 | Mud<br>Bench<br>Paint | KM4905 Hush Gray |
|---|---|-----------------------|------------------|
| - | 2 | Cabinet<br>Hardware   | Collected        |

| Area                                               | Paint Color             |
|----------------------------------------------------|-------------------------|
| Walls & Ceiling                                    | Pearly White<br>KMW44   |
| Trim & Cabinets<br>(unless otherwise<br>noted)     | Hush Gray<br>KM4905     |
| Kitchen Island<br>Cabinets, Guest<br>Bath Cabinets | Cave Painting<br>KM4894 |
| Stain: Beams, Mud<br>Bench Back                    |                         |