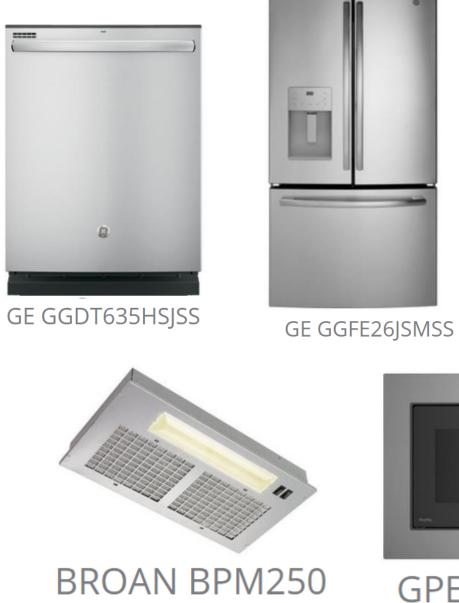

Interior Paint Schedule

SCALE: 3/4" = |'-0"

Appliances

GPEB7227SLSS

GE GJGS760SELSS