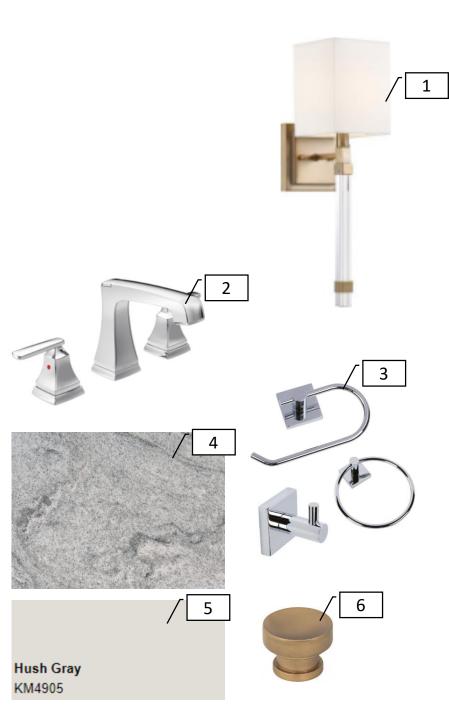

#### **Guest Bath**

| 1 | Vanity<br>Lights                                               | Dement                                                                                                                    |
|---|----------------------------------------------------------------|---------------------------------------------------------------------------------------------------------------------------|
| 2 | Bath<br>Accessorie<br>s                                        | Collected                                                                                                                 |
| 3 | Plumbing                                                       | Delta – Ashlyn -<br>Chrome                                                                                                |
| 4 | Granite                                                        | Silver Cloud                                                                                                              |
| 5 | Cabinets                                                       | KM4894 Cave Painting                                                                                                      |
| 6 | Cabinet<br>Hardware                                            | Collected                                                                                                                 |
| 7 | Main<br>Shower<br>Tile                                         | 3x6 White Subway –<br>Straight Joint –<br>Vertical Run – Grout:<br>104 Timberwolf - trim<br>with bull nose subway<br>tile |
| 8 | Accent<br>Strips(2)<br>Around<br>Shower -<br>4" Height<br>Each | MSI – Metallico Penny<br>Round – Grout: 104<br>Timberwolf                                                                 |