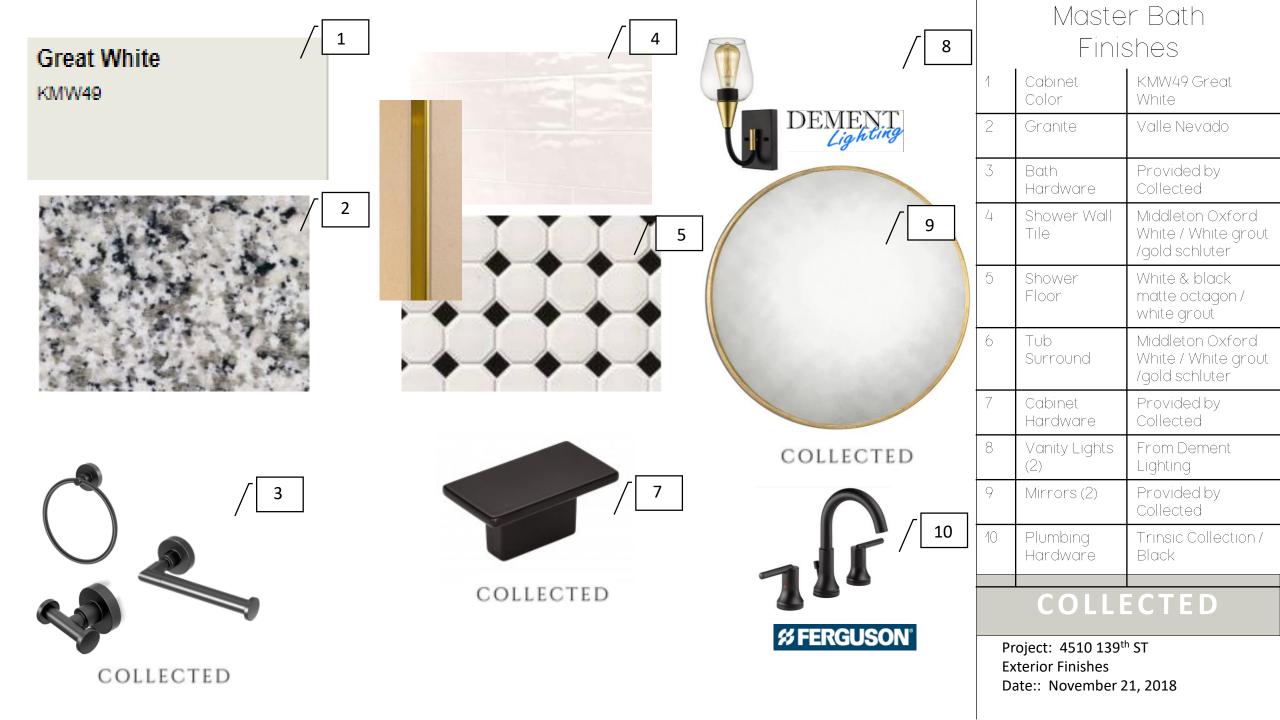

| Living | Finishes |
|--------|----------|
|        |          |

| 1 | Stain Color         | Old Masters<br>American<br>Walnut                         |
|---|---------------------|-----------------------------------------------------------|
| 2 | Tile                | 4x16 MSI<br>Classique /<br>Calacatta Mix /<br>white grout |
| 3 | Fireplace<br>Design | See Picture                                               |
| 4 | Ceiling Fan         | From Dement<br>Lighting                                   |
| 5 | Entry Light         | From Dement<br>Lighting                                   |

#### COLLECTED







#### Utility / Mudbench / Desk Finishes

| 1 | Cabinet Paint<br>Color | KMW49 Great<br>White     |
|---|------------------------|--------------------------|
| 2 | Granite                | Uba Tuba                 |
| 3 | Cabinet<br>Hardware    | Provided by<br>Collected |
| 4 | Mudbench<br>Hooks      | Provided by<br>Collected |

#### COLLECTED





| LH        |   | F              |
|-----------|---|----------------|
| / 7       | 1 | Cabi<br>Colo   |
|           | 2 | Grar           |
| 41        | 3 | Plum<br>Fixtu  |
|           | 4 | Light<br>Fixtu |
| COLLECTED | 5 | Mirro          |
|           | 6 | Cabi<br>Harc   |
|           | 7 | Bath<br>Harc   |
|           |   |                |
|           |   |                |
|           |   |                |

#### Powder Bath Finish