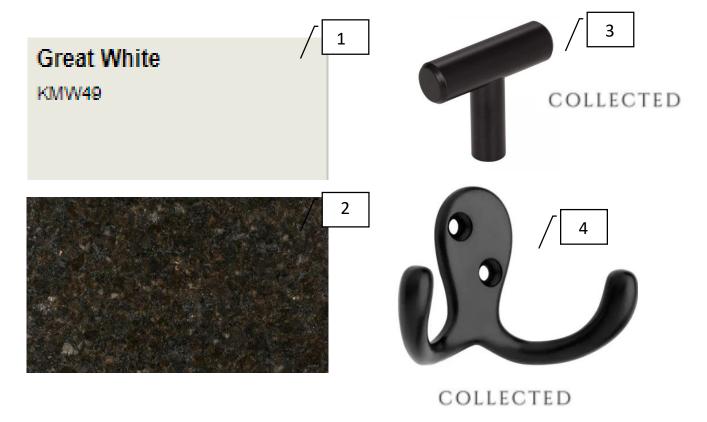

#### Utility / Mudbench / Desk Finishes

| 1 | Cabinet Paint<br>Color | KMW49 Great<br>White     |
|---|------------------------|--------------------------|
| 2 | Granite                | Uba Tuba                 |
| 3 | Cabinet<br>Hardware    | Provided by<br>Collected |
| 4 | Mudbench<br>Hooks      | Provided by<br>Collected |