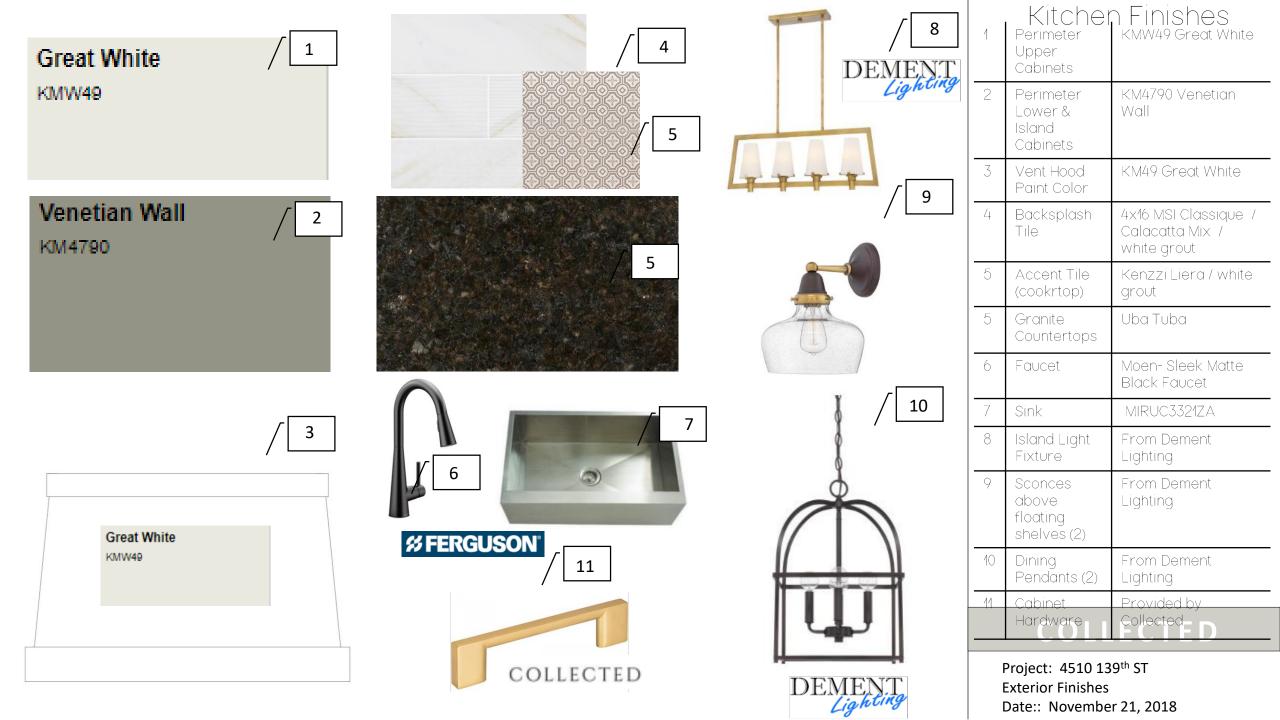

| Living | Finishes |
|--------|----------|
|        |          |

| 1 | Stain Color         | Old Masters<br>American<br>Walnut                         |
|---|---------------------|-----------------------------------------------------------|
| 2 | Tile                | 4x16 MSI<br>Classique /<br>Calacatta Mix /<br>white grout |
| 3 | Fireplace<br>Design | See Picture                                               |
| 4 | Ceiling Fan         | From Dement<br>Lighting                                   |
| 5 | Entry Light         | From Dement<br>Lighting                                   |

#### COLLECTED







#### Utility / Mudbench / Desk Finishes

| 1 | Cabinet Paint<br>Color | KMW49 Great<br>White     |
|---|------------------------|--------------------------|
| 2 | Granite                | Uba Tuba                 |
| 3 | Cabinet<br>Hardware    | Provided by<br>Collected |
| 4 | Mudbench<br>Hooks      | Provided by<br>Collected |

#### COLLECTED





| LH        |   | F              |
|-----------|---|----------------|
| / 7       | 1 | Cabi<br>Colo   |
|           | 2 | Grar           |
| 41        | 3 | Plum<br>Fixtu  |
|           | 4 | Light<br>Fixtu |
| COLLECTED | 5 | Mirro          |
|           | 6 | Cabi<br>Harc   |
|           | 7 | Bath<br>Harc   |
|           |   |                |
|           |   |                |
|           |   |                |

#### Powder Bath Fini