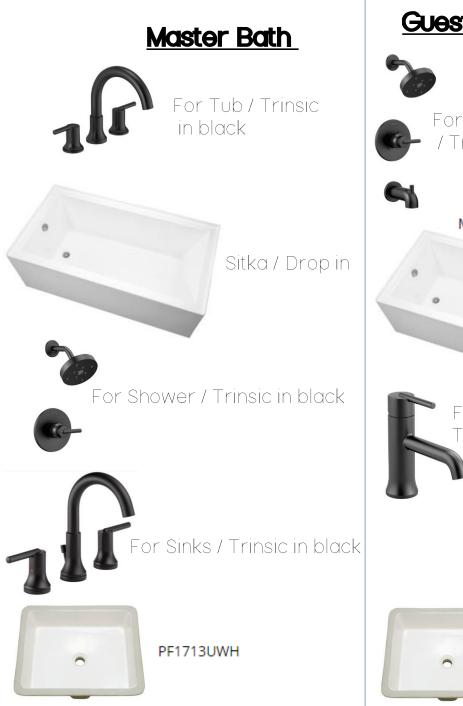

|---|---|----------------------|-------------------------|
| - | 2 | Wall Lights          | From Dement<br>Lighting |

#### COLLECTED

| Area                                               | Kelly Moore Paint               |
|----------------------------------------------------|---------------------------------|
| Trim, Cabinets & Doors (unless otherwise<br>noted) | Great White<br>KMW49            |
| Walls & Ceilings                                   | Pearly White<br>KMW44           |
| Kitchen Upper Perimeter Cabinets                   | Great White<br>KMW49            |
| Kitchen Lower Perimeter & Island Cabinets          | Venetian Wall<br>KM4790         |
| Stain on beams, floating shelves & fireplace       | Old Masters- American<br>Walnut |

#### Paint Schedule

### **COLLECTED**





#### Powder Bath



#### Plumbing

## COLLECTED