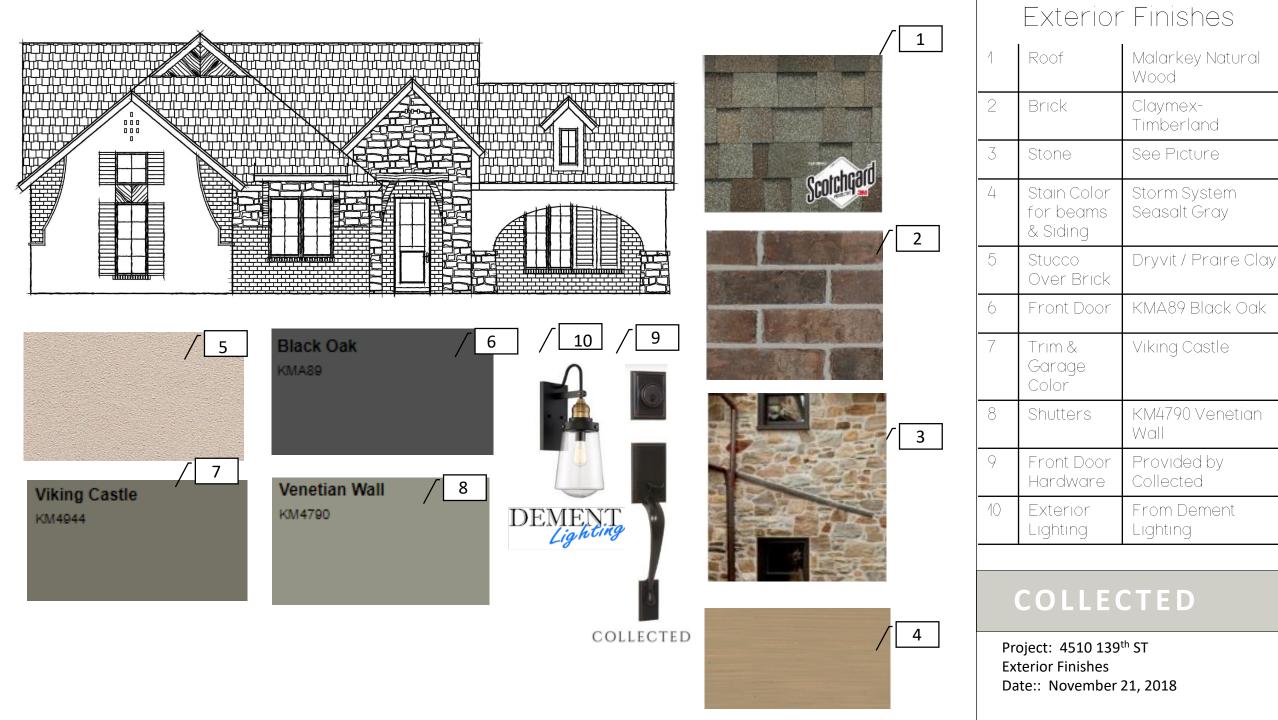

| Living | Finishes |
|--------|----------|
|        |          |

| 1 | Stain Color         | Old Masters<br>American<br>Walnut                         |
|---|---------------------|-----------------------------------------------------------|
| 2 | Tile                | 4x16 MSI<br>Classique /<br>Calacatta Mix /<br>white grout |
| 3 | Fireplace<br>Design | See Picture                                               |
| 4 | Ceiling Fan         | From Dement<br>Lighting                                   |
| 5 | Entry Light         | From Dement<br>Lighting                                   |

#### COLLECTED







#### Utility / Mudbench / Desk Finishes

| 1 | Cabinet Paint<br>Color | KMW49 Great<br>White     |
|---|------------------------|--------------------------|
| 2 | Granite