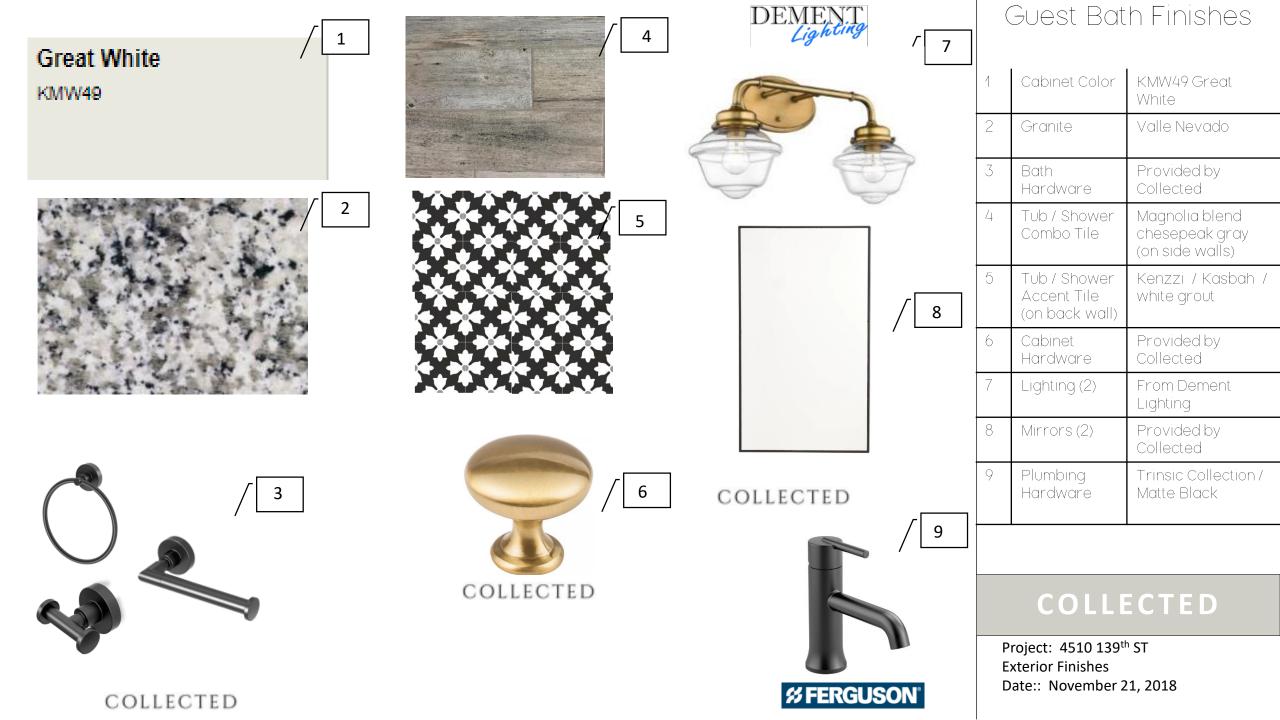

#### Powder Bath Finishes KMW49 Great inet Paint White Dr Valle Nevado inite mbing Trinsic Collection / Chrome ure Provided by nting Dement ure Provided by or Collected Provided by pinet Collected dware Provided by Collected dware