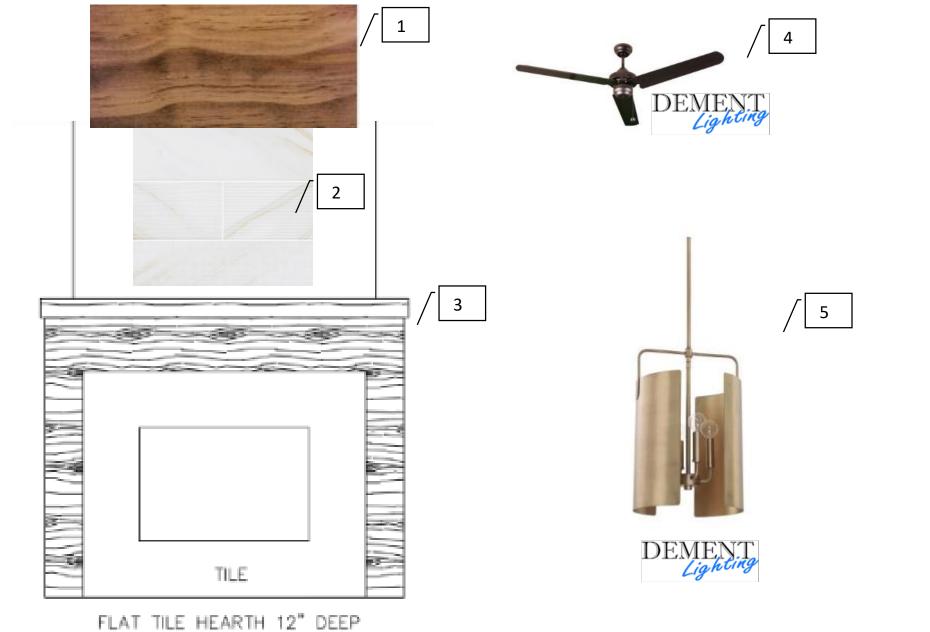

| Living | Finishes |
|--------|----------|
|        |          |

| 1 | Stain Color         | Old Masters<br>American<br>Walnut                         |
|---|---------------------|-----------------------------------------------------------|
| 2 | Tile                | 4x16 MSI<br>Classique /<br>Calacatta Mix /<br>white grout |
| 3 | Fireplace<br>Design | See Picture                                               |
| 4 | Ceiling Fan         | From Dement<br>Lighting                                   |
| 5 | Entry Light         | From Dement<br>Lighting                                   |