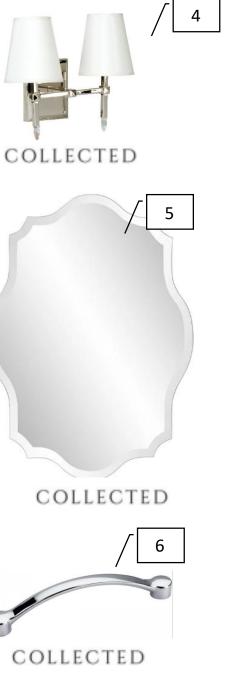

#### Powder Bath Finishes KMW49 Great inet Paint White Dr Valle Nevado inite mbing Trinsic Collection / Chrome ure Provided by nting Dement ure Provided by or Collected Provided by pinet Collected dware Provided by Collected dware

#### Powder Bath

#### Plumbing