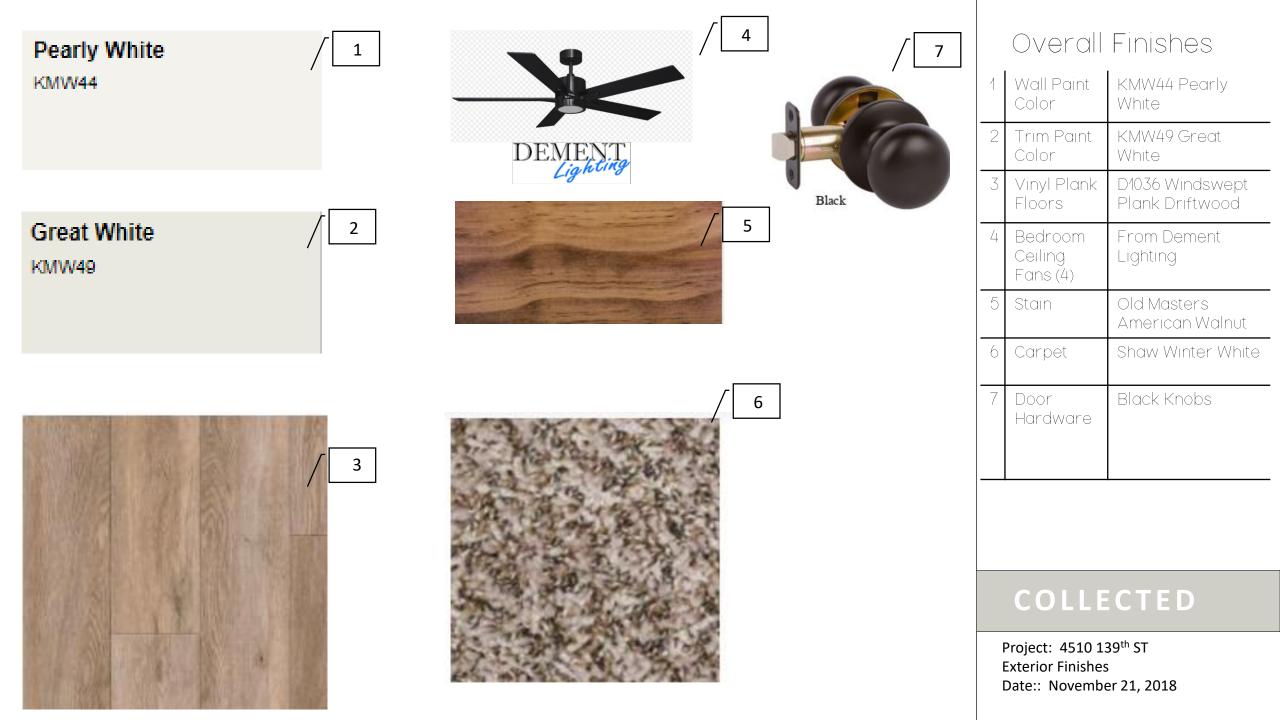

| Living | Finishes |
|--------|----------|
|        |          |

| 1 | Stain Color         | Old Masters<br>American<br>Walnut                         |
|---|---------------------|-----------------------------------------------------------|
| 2 | Tile                | 4x16 MSI<br>Classique /<br>Calacatta Mix /<br>white grout |
| 3 | Fireplace<br>Design | See Picture                                               |
| 4 | Ceiling Fan         | From Dement<br>Lighting                                   |
| 5 | Entry Light         | From Dement<br>Lighting                                   |

#### COLLECTED







#### Utility / Mudbench / Desk Finishes

| 1 | Cabinet Paint<br>Color | KMW49 Great<br>White     |
|---|------------------------|--------------------------|
| 2 | Granite