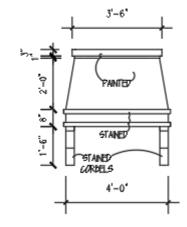

**Overall** 

**Changes or Upgrades** -Vinyl Plank Only, No Carpet

| 9                            |    | Kitc                                | hen                                                                    |
|------------------------------|----|-------------------------------------|------------------------------------------------------------------------|
|                              | 1  | Upper<br>Cabinets<br>Paint          | KM4578 Feather<br>Stone                                                |
|                              | 2  | Granite                             | Dallas White                                                           |
|                              | 3  | Lower<br>Cabinets &<br>Island Paint | KM4810<br>Appalachian<br>Forest                                        |
| 9                            | 4  | Backsplash                          | Yates In Stock Tile<br>– Picket Pattern<br>Grout: Black<br>Trim: White |
|                              |    | Calaireat                           | Schluter                                                               |
|                              | 5  | Cabinet<br>Hardware                 | Collected                                                              |
| Feather Stone                | 6  | Faucet                              | Delta – Trinsic –<br>Champagne<br>Bronze                               |
| KM4578                       | 7  | Sink                                | Stainless Steel<br>Apron Front                                         |
|                              | 8  | Vent Hood<br>Design                 |                                                                        |
|                              | 9  | Kitchen<br>Pendant<br>Lights        | Dement                                                                 |
| 3                            | 10 | Dining<br>Chandelier                | Dement                                                                 |
| Appalachian Forest<br>KM4810 |    |                                     |                                                                        |

Appliances

GPEB7227SLSS

GE GJGS760SELSS

KITCHEN ELEVATIONS SHAKER STYLE CABINETS

KITCHEN ISLAND