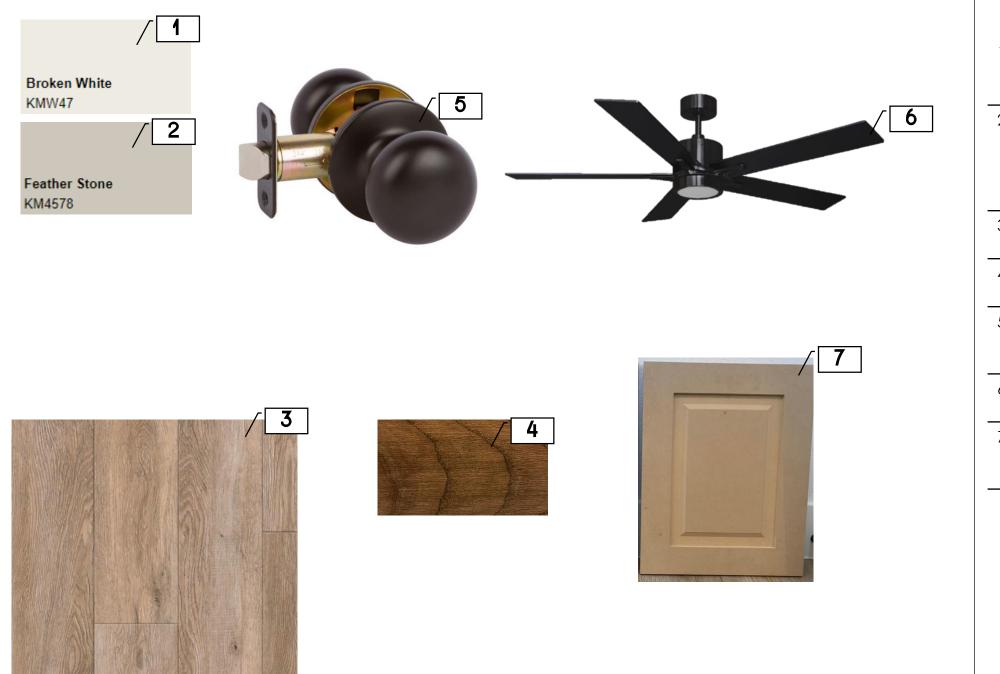

Changes or Upgrades -Stained Faux Vent

COLLECTED

| 1 | Walls &<br>Ceiling<br>Paint                          | KMW47 Broken<br>White        |
|---|------------------------------------------------------|------------------------------|
| 2 | Trim &<br>Cabinets –<br>unless<br>otherwise<br>noted | KM4578<br>Feather Stone      |
| 3 | Vinyl Plank                                          | Armstrong<br>Driftwood       |
| 4 | Interior<br>Stain                                    | Old Masters –<br>Dark Walnut |
| 5 | Interior<br>Door<br>Hardware                         | Collected                    |
| 6 | Bedroom<br>Fans                                      | Dement<br>Lighting           |
| 7 | Cabinet<br>Door<br>Fronts                            | Shaker Style                 |