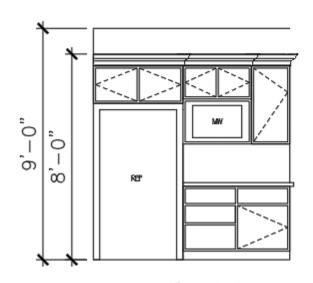

Appliances

GPEB7227SLSS

GE GJGS760SELSS

KITCHEN ELEVATIONS SHAKER STYLE CABINETS

KITCHEN ISLAND