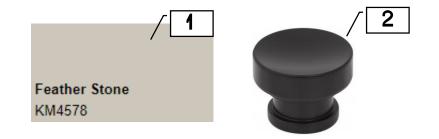

|                    |                              |   |                                               | or Bath<br>ctions              |
|--------------------|------------------------------|---|-----------------------------------------------|--------------------------------|
|                    | 8                            | 1 | Plumbing                                      | Delta – Trinsic –<br>Black     |
|                    |                              | 2 | Granite                                       | Dallas White                   |
|                    |                              | 3 | Cabinet Color                                 | KM4578 Feather<br>Stone        |
|                    |                              | 4 | Cabinet<br>Hardware                           | Collected                      |
|                    | NATO A                       | 5 | Shower Floor                                  | Matte White Penny<br>Tile      |
|                    |                              |   |                                               | Grout: Warm Gray               |
|                    |                              | 6 | Main Shower<br>& Tub Tile –<br>Vertical Stack | Speartek<br>CDRSMKB3x12CRL     |
|                    | 6                            |   | Joint                                         | Grout: Warm Gray               |
|                    |                              |   |                                               | Trim: White Schluter           |
|                    |                              | 7 | Accent Tile<br>Stripe Around<br>Shower        | MSI Georama<br>Grigio Polished |
| / <u>2</u>         |                              |   |                                               | Grout: Warm Gray               |
|                    |                              | 8 | Vanity Lights<br>Over Mirror                  | Dement                         |
| √<br>Feather Stone |                              |   |                                               |                                |
| KM4578             | PENNY ROUND BIANCO 6MM MATTE |   |                                               |                                |

| 1 | Faucet                               | Delta – Trinsic –<br>Black               |
|---|--------------------------------------|------------------------------------------|
| 2 | Granite                              | Dallas White                             |
| З | Cabinet Color                        | KM4578 Feather<br>Stone                  |
| 4 | Cabinet<br>Hardware                  | Collected                                |
| 5 | Main Shower<br>Tile –<br>Herringbone | Middleton Oxford<br>White                |
|   | Pattern                              | Grout: Black<br>Grout: Black<br>Schluter |
| 6 | Vanity Lights                        | Dement                                   |