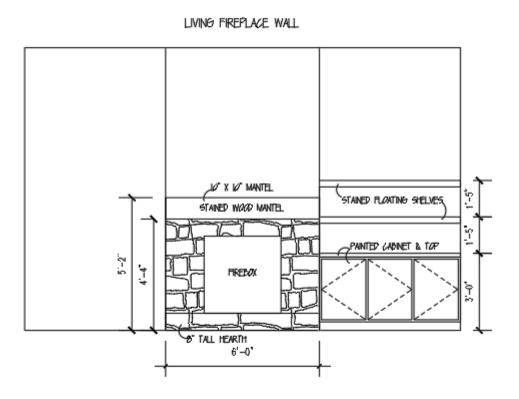

|                     |                         |  |  |
|                            |                     |                         |  |  |
|                            |                     |                         |  |  |
|                            |                     |                         |  |  |
|                            |                     |                         |  |  |
|                            |                     |                         |  |  |
|                            |                     |                         |  |  |
|                            |                     |                         |  |  |









Appliances





GPEB7227SLSS



GE GJGS760SELSS

KITCHEN ELEVATIONS SHAKER STYLE CABINETS



KITCHEN ISLAND