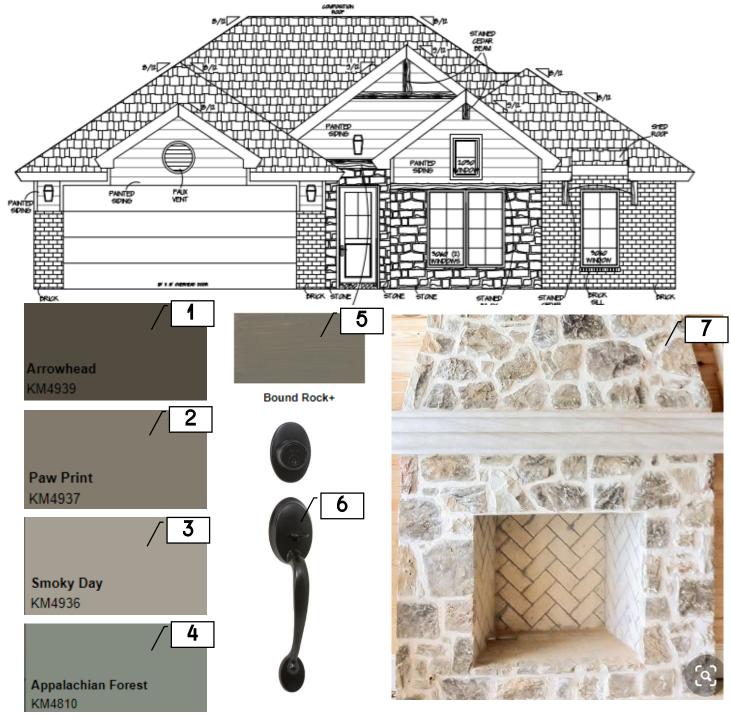

| Exterior |                                              |                                                           |  |  |
|----------|----------------------------------------------|-----------------------------------------------------------|--|--|
| 1        | Siding                                       | KM 4939<br>Arrowhead                                      |  |  |
| 2        | Trim                                         | KM4937 Paw<br>Print                                       |  |  |
| 3        | Garage<br>Door                               | KM4936 Smoky<br>Day                                       |  |  |
| 4        | Front Door                                   | KM4810<br>Appalachian<br>Forest                           |  |  |
| 5        | Exterior<br>Stain &<br>Stain on<br>Faux Vent | Storm System –<br>Bound Rock                              |  |  |
| 6        | Front Door<br>Handle Set                     | Collected                                                 |  |  |
| 7        | Exterior<br>Stone                            | Just like this<br>picture – same<br>color and same<br>cut |  |  |
| 8        | Roof                                         | Storm Gray                                                |  |  |
| 9        | Brick                                        | ACME – Washita<br>Buff                                    |  |  |
| 10       | Lights in<br>Front (3)                       | Dement                                                    |  |  |