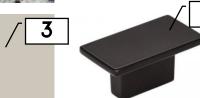

**Overall** 

**Changes or Upgrades** -Vinyl Plank Only, No Carpet

| 9                            |    | Kitc                                | hen                                                                    |
|------------------------------|----|-------------------------------------|------------------------------------------------------------------------|
|                              | 1  | Upper<br>Cabinets<br>Paint          | KM4578 Feather<br>Stone                                                |
|                              | 2  | Granite                             | Dallas White                                                           |
|                              | 3  | Lower<br>Cabinets &<br>Island Paint | KM4810<br>Appalachian<br>Forest                                        |
| 9                            | 4  | Backsplash                          | Yates In Stock Tile<br>– Picket Pattern<br>Grout: Black<br>Trim: White |
|                              |    | Calaireat                           | Schluter                                                               |
|                              | 5  | Cabinet<br>Hardware                 | Collected                                                              |
| Feather Stone                | 6  | Faucet                              | Delta – Trinsic –<br>Champagne<br>Bronze                               |
| KM4578                       | 7  | Sink                                | Stainless Steel<br>Apron Front                                         |
|                              | 8  | Vent Hood<br>Design                 |                                                                        |
|                              | 9  | Kitchen<br>Pendant<br>Lights        | Dement                                                                 |
| 3                            | 10 | Dining<br>Chandelier                | Dement                                                                 |
| Appalachian Forest<br>KM4810 |    |                                     |                                                                        |

|                    |                              |   |                                               | or Bath<br>ctions              |
|--------------------|------------------------------|---|-----------------------------------------------|--------------------------------|
|                    | 8                            | 1 | Plumbing                                      | Delta – Trinsic –<br>Black     |
|                    |                              | 2 | Granite                                       | Dallas White                   |
|                    |                              | 3 | Cabinet Color                                 | KM4578 Feather<br>Stone        |
|                    |                              | 4 | Cabinet<br>Hardware                           | Collected                      |
|                    | NATO A                       | 5 | Shower Floor                                  | Matte White Penny<br>Tile      |
|                    |                              |   |                                               | Grout: Warm Gray               |
|                    |                              | 6 | Main Shower<br>& Tub Tile –<br>Vertical Stack | Speartek<br>CDRSMKB3x12CRL     |
|                    | 6                            |   | Joint                                         | Grout: Warm Gray               |
|                    |                              |   |                                               | Trim: White Schluter           |
|                    |                              | 7 | Accent Tile<br>Stripe Around<br>Shower        | MSI Georama<br>Grigio Polished |
| / <u>2</u>         |                              |   |                                               | Grout: Warm Gray               |
|                    |                              | 8 | Vanity Lights<br>Over Mirror                  | Dement                         |
| √<br>Feather Stone |                              |   |                                               |                                |
| KM4578             | PENNY ROUND BIANCO 6MM MATTE |   |                                               |                                |