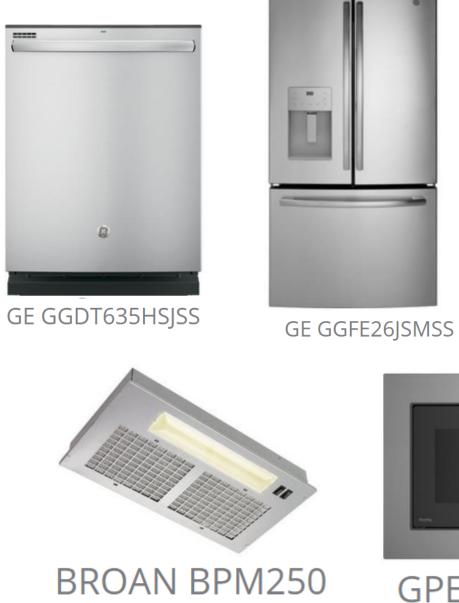

Appliances

GPEB7227SLSS

GE GJGS760SELSS

KITCHEN ELEVATIONS SHAKER STYLE CABINETS

KITCHEN ISLAND