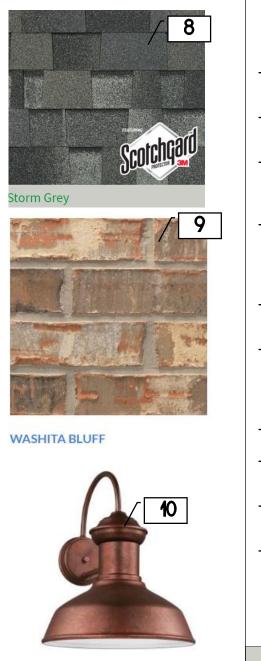

| Exterior |                                              |                                                           |  |  |
|----------|----------------------------------------------|-----------------------------------------------------------|--|--|
| 1        | Siding                                       | KM 4939<br>Arrowhead                                      |  |  |
| 2        | Trim                                         | KM4937 Paw<br>Print                                       |  |  |
| 3        | Garage<br>Door                               | KM4936 Smoky<br>Day                                       |  |  |
| 4        | Front Door                                   | KM4810<br>Appalachian<br>Forest                           |  |  |
| 5        | Exterior<br>Stain &<br>Stain on<br>Faux Vent | Storm System –<br>Bound Rock                              |  |  |
| 6        | Front Door<br>Handle Set                     | Collected                                                 |  |  |
| 7        | Exterior<br>Stone                            | Just like this<br>picture – same<br>color and same<br>cut |  |  |
| 8        | Roof                                         | Storm Gray                                                |  |  |
| 9        | Brick                                        | ACME – Washita<br>Buff                                    |  |  |
| 10       | Lights in<br>Front (3)                       | Dement                                                    |  |  |