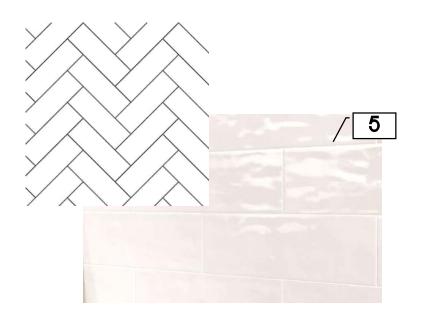

| 1 | Faucet                               | Delta – Trinsic –<br>Black               |
|---|--------------------------------------|------------------------------------------|
| 2 | Granite                              | Dallas White                             |
| З | Cabinet Color                        | KM4578 Feather<br>Stone                  |
| 4 | Cabinet<br>Hardware                  | Collected                                |
| 5 | Main Shower<br>Tile –<br>Herringbone | Middleton Oxford<br>White                |
|   | Pattern                              | Grout: Black<br>Grout: Black<br>Schluter |
| 6 | Vanity Lights                        | Dement                                   |