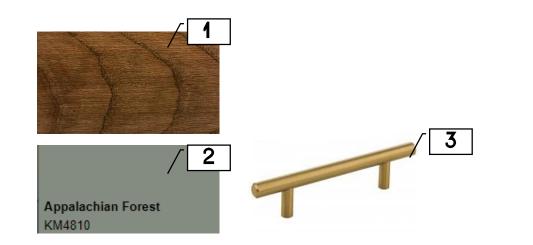

| 1 | Faucet                               | Delta – Trinsic –<br>Black               |
|---|--------------------------------------|------------------------------------------|
| 2 | Granite                              | Dallas White                             |
| З | Cabinet Color                        | KM4578 Feather<br>Stone                  |
| 4 | Cabinet<br>Hardware                  | Collected                                |
| 5 | Main Shower<br>Tile –<br>Herringbone | Middleton Oxford<br>White                |
|   | Pattern                              | Grout: Black<br>Grout: Black<br>Schluter |
| 6 | Vanity Lights                        | Dement                                   |