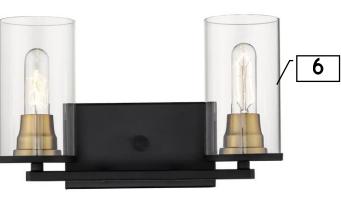

**Overall** 

**Changes or Upgrades** -Vinyl Plank Only, No Carpet

| 9                            |    | Kitc                                | hen                                                                    |
|------------------------------|----|-------------------------------------|------------------------------------------------------------------------|
|                              | 1  | Upper<br>Cabinets<br>Paint          | KM4578 Feather<br>Stone                                                |
|                              | 2  | Granite                             | Dallas White                                                           |
|                              | 3  | Lower<br>Cabinets &<br>Island Paint | KM4810<br>Appalachian<br>Forest                                        |
| 9                            | 4  | Backsplash                          | Yates In Stock Tile<br>– Picket Pattern<br>Grout: Black<br>Trim: White |
|                              |    | Calaireat                           | Schluter                                                               |
|                              | 5  | Cabinet<br>Hardware                 | Collected                                                              |
| Feather Stone                | 6  | Faucet                              | Delta – Trinsic –<br>Champagne<br>Bronze                               |
| KM4578                       | 7  | Sink                                | Stainless Steel<br>Apron Front                                         |
|                              | 8  | Vent Hood<br>Design                 |                                                                        |
|                              | 9  | Kitchen<br>Pendant<br>Lights        | Dement                                                                 |
| 3                            | 10 | Dining<br>Chandelier                | Dement                                                                 |
| Appalachian Forest<br>KM4810 |    |                                     |                                                                        |