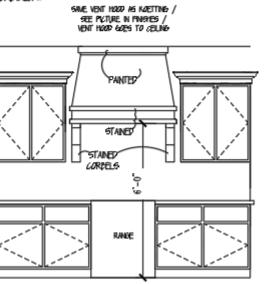

**Overall** 

**Changes or Upgrades** -Vinyl Plank Only, No Carpet

| 9                            |    | Kitc                                | hen                                                                    |
|------------------------------|----|-------------------------------------|------------------------------------------------------------------------|
|                              | 1  | Upper<br>Cabinets<br>Paint          | KM4578 Feather<br>Stone                                                |
|                              | 2  | Granite                             | Dallas White                                                           |
|                              | 3  | Lower<br>Cabinets &<br>Island Paint | KM4810<br>Appalachian<br>Forest                                        |
| 9                            | 4  | Backsplash                          | Yates In Stock Tile<br>– Picket Pattern<br>Grout: Black<br>Trim: White |
|                              |    | Calaireat                           | Schluter                                                               |
|                              | 5  | Cabinet<br>Hardware                 | Collected                                                              |
| Feather Stone                | 6  | Faucet                              | Delta – Trinsic –<br>Champagne<br>Bronze                               |
| KM4578                       | 7  | Sink                                | Stainless Steel<br>Apron Front                                         |
|                              | 8  | Vent Hood<br>Design                 |                                                                        |
|                              | 9  | Kitchen<br>Pendant<br>Lights        | Dement                                                                 |
| 3                            | 10 | Dining<br>Chandelier                | Dement                                                                 |
| Appalachian Forest<br>KM4810 |    |                                     |                                                                        |

Appliances

GPEB7227SLSS

GE GJGS760SELSS

KITCHEN ELEVATIONS SHAKER STYLE CABINETS

KITCHEN ISLAND