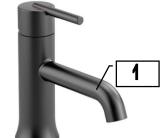

|                    |                              |   |                                               | or Bath<br>ctions              |
|--------------------|------------------------------|---|-----------------------------------------------|--------------------------------|
|                    | 8                            | 1 | Plumbing                                      | Delta – Trinsic –<br>Black     |
|                    |                              | 2 | Granite                                       | Dallas White                   |
|                    |                              | 3 | Cabinet Color                                 | KM4578 Feather<br>Stone        |
|                    |                              | 4 | Cabinet<br>Hardware                           | Collected                      |
|                    | NATO A                       | 5 | Shower Floor                                  | Matte White Penny<br>Tile      |
|                    |                              |   |                                               | Grout: Warm Gray               |
|                    |                              | 6 | Main Shower<br>& Tub Tile –<br>Vertical Stack | Speartek<br>CDRSMKB3x12CRL     |
|                    | 6                            |   | Joint                                         | Grout: Warm Gray               |
|                    |                              |   |                                               | Trim: White Schluter           |
|                    |                              | 7 | Accent Tile<br>Stripe Around<br>Shower        | MSI Georama<br>Grigio Polished |
| / <u>2</u>         |                              |   |                                               | Grout: Warm Gray               |
|                    |                              | 8 | Vanity Lights<br>Over Mirror                  | Dement                         |
| √<br>Feather Stone |                              |   |                                               |                                |
| KM4578             | PENNY ROUND BIANCO 6MM MATTE |   |                                               |                                |