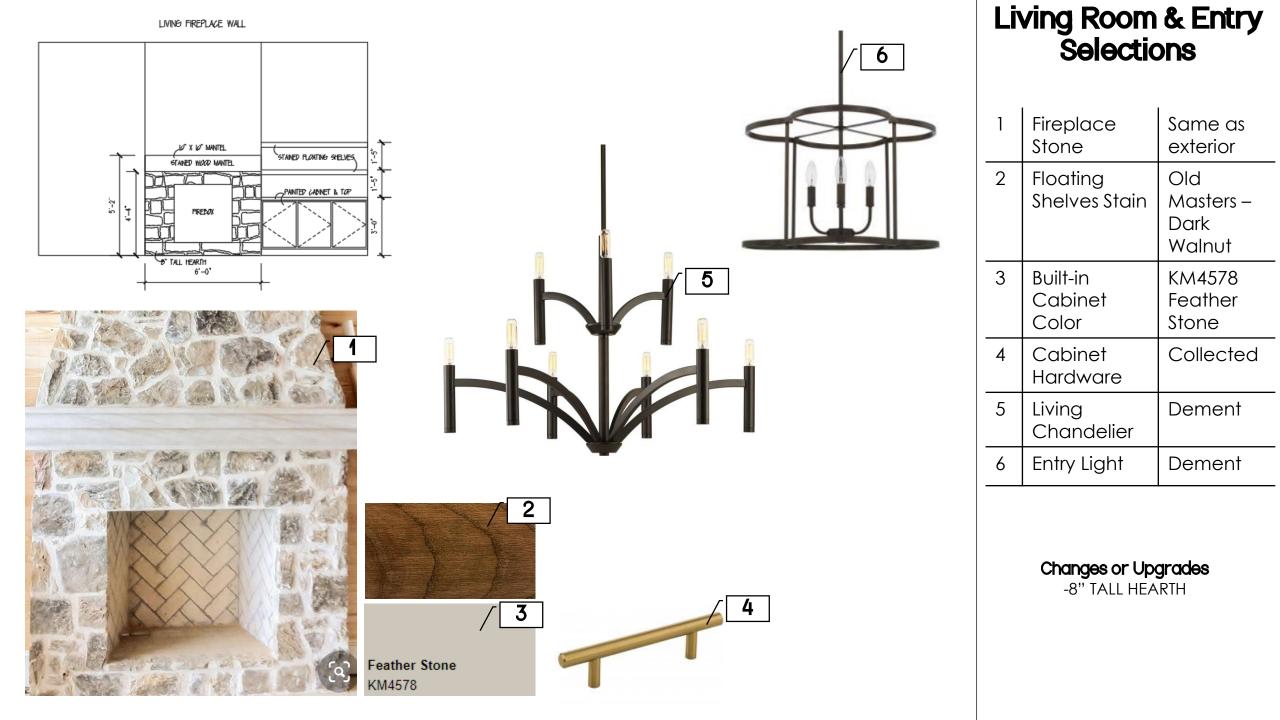

Walls &<br>Ceiling<br>Paint                          | KMW47 Broken<br>White        |
|---|------------------------------------------------------|------------------------------|
| 2 | Trim &<br>Cabinets –<br>unless<br>otherwise<br>noted | KM4578<br>Feather Stone      |
| 3 | Vinyl Plank                                          | Armstrong<br>Driftwood       |
| 4 | Interior<br>Stain                                    | Old Masters –<br>Dark Walnut |
| 5 | Interior<br>Door<br>Hardware                         | Collected                    |
| 6 | Bedroom<br>Fans                                      | Dement<br>Lighting           |
| 7 | Cabinet<br>Door<br>Fronts                            | Shaker Style                 |

**Overall** 

**Changes or Upgrades** -Vinyl Plank Only, No Carpet



| 9                            |    | Kitc                                | hen                                                                    |
|------------------------------|----|-------------------------------------|------------------------------------------------------------------------|
|                              | 1  | Upper<br>Cabinets<br>Paint          | KM4578 Feather<br>Stone                                                |
|                              | 2  | Granite                             | Dallas White                                                           |
|                              | 3  | Lower<br>Cabinets &<br>Island Paint | KM4810<br>Appalachian<br>Forest                                        |
| 9                            | 4  | Backsplash