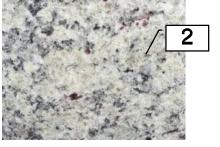

**Overall** 

**Changes or Upgrades** -Vinyl Plank Only, No Carpet

| 9                            |    | Kitc                                | hen                                                                    |
|------------------------------|----|-------------------------------------|------------------------------------------------------------------------|
|                              | 1  | Upper<br>Cabinets<br>Paint          | KM4578 Feather<br>Stone                                                |
|                              | 2  | Granite                             | Dallas White                                                           |
|                              | 3  | Lower<br>Cabinets &<br>Island Paint | KM4810<br>Appalachian<br>Forest                                        |
| 9                            | 4  | Backsplash                          | Yates In Stock Tile<br>– Picket Pattern<br>Grout: Black<br>Trim: White |
|                              |    | Calaireat                           | Schluter                                                               |
|                              | 5  | Cabinet<br>Hardware                 | Collected                                                              |
| Feather Stone                | 6  | Faucet                              | Delta – Trinsic –<br>Champagne<br>Bronze                               |
| KM4578                       | 7  | Sink                                | Stainless Steel<br>Apron Front                                         |
|                              | 8  | Vent Hood<br>Design                 |                                                                        |
|                              | 9  | Kitchen<br>Pendant<br>Lights        | Dement                                                                 |
| 3                            | 10 | Dining<br>Chandelier                | Dement                                                                 |
| Appalachian Forest<br>KM4810 |    |                                     |                                                                        |

|                    |                              |   |                                               | or Bath<br>ctions              |
|--------------------|------------------------------|---|-----------------------------------------------|--------------------------------|
|                    | 8                            | 1 | Plumbing                                      | Delta – Trinsic –<br>Black     |
|                    |                              | 2 | Granite                                       | Dallas White                   |
|                    |                              | 3 | Cabinet Color                                 | KM4578 Feather<br>Stone        |
|                    |                              | 4 | Cabinet<br>Hardware                           | Collected                      |
|                    | NATO A                       | 5 | Shower Floor                                  | Matte White Penny<br>Tile      |
|                    |                              |   |                                               | Grout: Warm Gray               |
|                    |                              | 6 | Main Shower<br>& Tub Tile –<br>Vertical Stack | Speartek<br>CDRSMKB3x12CRL     |
|                    | 6                            |   | Joint                                         | Grout: Warm Gray               |
|                    |                              |   |                                               | Trim: White Schluter           |
|                    |                              | 7 | Accent Tile<br>Stripe Around<br>Shower        | MSI Georama<br>Grigio Polished |
| / <u>2</u>         |                              |   |                                               | Grout: Warm Gray               |
|                    |                              | 8 | Vanity Lights<br>Over Mirror                  | Dement                         |
| √<br>Feather Stone |                              |   |                                               |                                |
| KM4578             | PENNY ROUND BIANCO 6MM MATTE |   |                                               |                                |