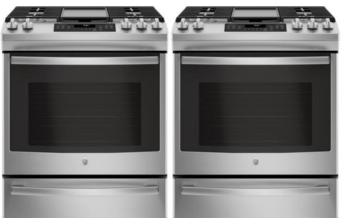

#### Appliances

GE GJGS760SELSS GE GJGS760SELSS

GE GGDT635HSJSS

SCALE: 3/4" = 1-0"