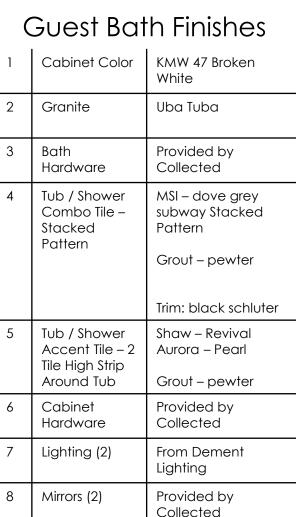

## COLLECTED

1

COLLECTED

**#FERGUSON** 

 
 8
 Mirrors (2)
 Provided by Collected

 9
 Plumbing Hardware
 Ashlyn – chrome