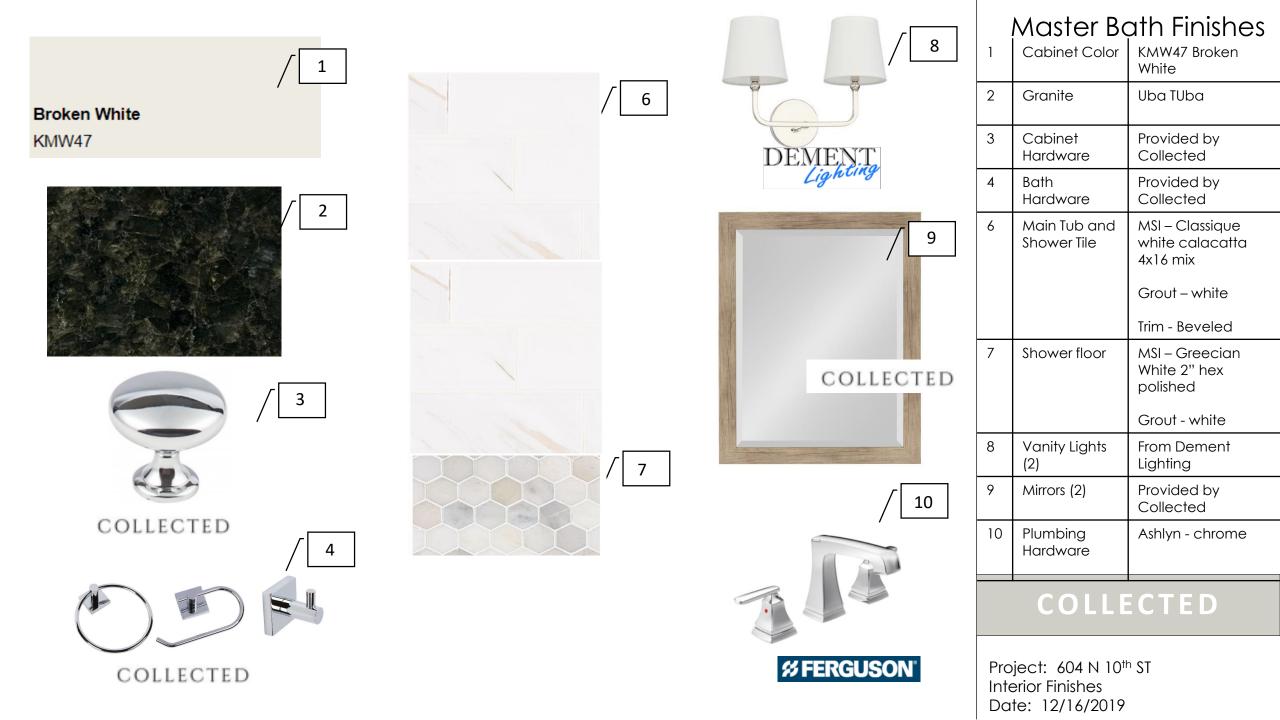

## COLLECTED

1

COLLECTED

**#FERGUSON** 

 
 8
 Mirrors (2)
 Provided by Collected

 9
 Plumbing Hardware
 Ashlyn – chrome