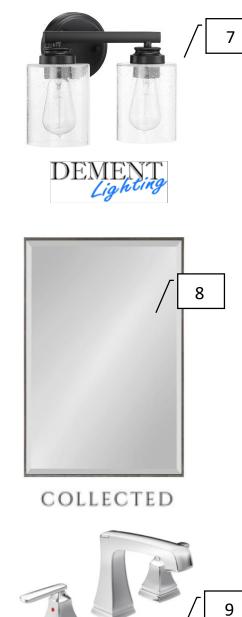

Interior Finishes Date: 12/16/2019

DEMENT Lighting

## COLLECTED

1

COLLECTED

**#FERGUSON** 

 
 8
 Mirrors (2)
 Provided by Collected

 9
 Plumbing Hardware
 Ashlyn – chrome