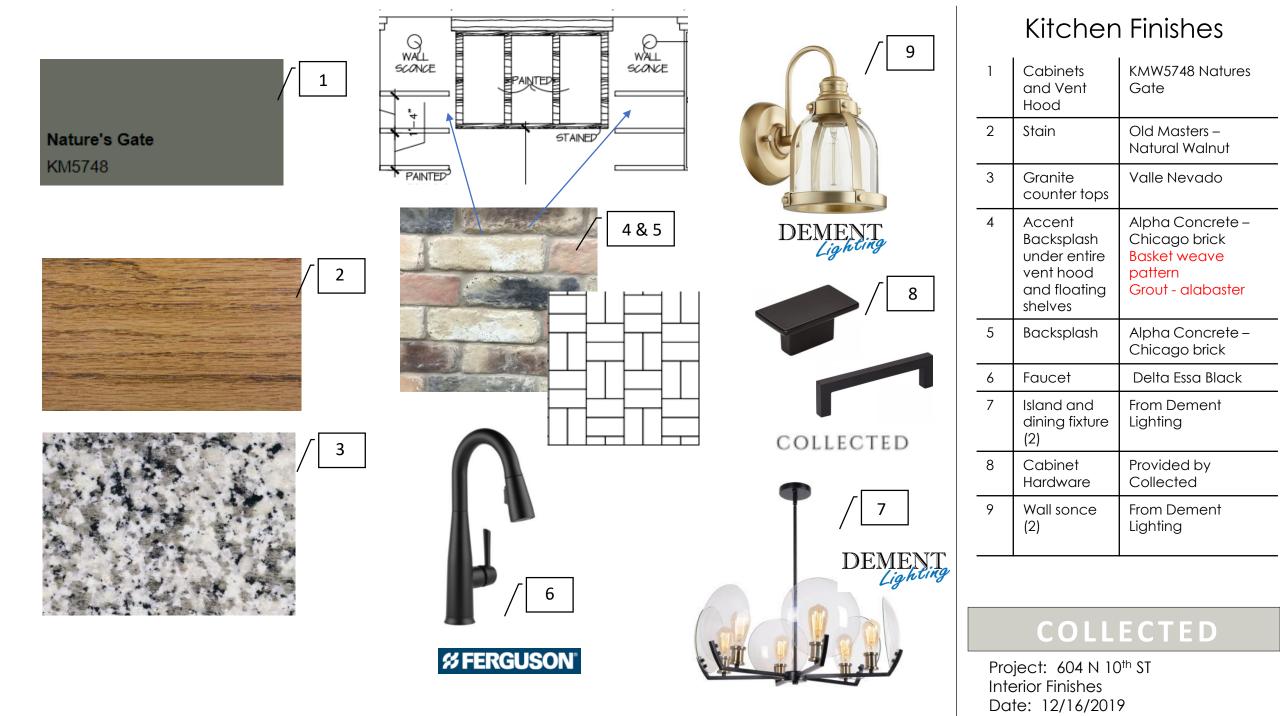

| Front Porch<br>Light           | Dement                          |  |
|            | 9                                                                           | Front Door<br>Handle Set       | Collected                       |  |
| / 4        | 10                                                                          | Shutters                       | KM5804 Yacht Club               |  |
|            | COLLECTED                                                                   |                                |                                 |  |
|            | Project: 604 N 10 <sup>th</sup> ST<br>Exterior Finishes<br>Date: 12/16/2019 |                                |                                 |  |



Interior Finishes Date: 12/16/2019







DEMENT Lighting

## COLLECTED









1



COLLECTED





**#FERGUSON** 



 
 8
 Mirrors (2)
 Provided by Collected

 9
 Plumbing Hardware
 Ashlyn – chrome

### COLLECTED



## Utility & Mud Room

| 1 | Cabinet<br>Color    | KMW47 Broken<br>White    |
|---|---------------------|--------------------------|
| 2 | Cabinet<br>Hardware | Provided by<br>Collected |
| 3 | Granite             | Valle Nevado             |

3



2

**Broken White** 

KMW47

# COLLECTED

# Paint Schedule

| Area                                                                             | KELLY MOORE PAINT       |  |
|----------------------------------------------------------------------------------|-------------------------|--|
| Walls & Ceiling                                                                  | Fossil<br>KM4599        |  |
| Tr