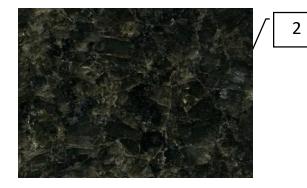

## Utility & Mud Room

| 1 | Cabinet<br>Color    | KMW47 Broken<br>White    |
|---|---------------------|--------------------------|
| 2 | Cabinet<br>Hardware | Provided by<br>Collected |
| 3 | Granite             | Valle Nevado             |