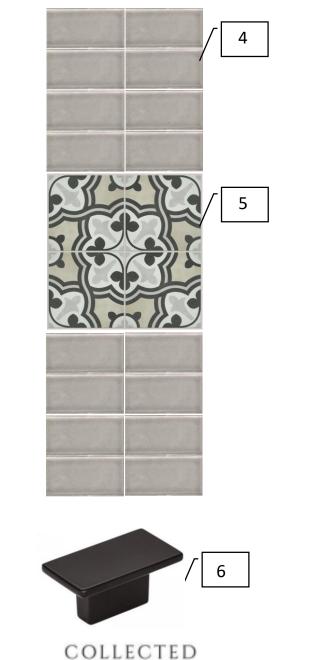

# Paint Schedule

| Area                                                                             | KELLY MOORE PAINT       |  |
|----------------------------------------------------------------------------------|-------------------------|--|
| Walls & Ceiling                                                                  | Fossil<br>KM4599        |  |
| Trim<br>Master Bath Cabinets<br>Guest Bath Cabinets<br>Utility room<br>Catch all | Broken White<br>KMW47   |  |
| Kitchen cabinets<br>Kitchen island<br>shared bath                                | Nature's Gate<br>KM5748 |  |
| All Interior Stain                                                               | OM – Natural Walnut     |  |