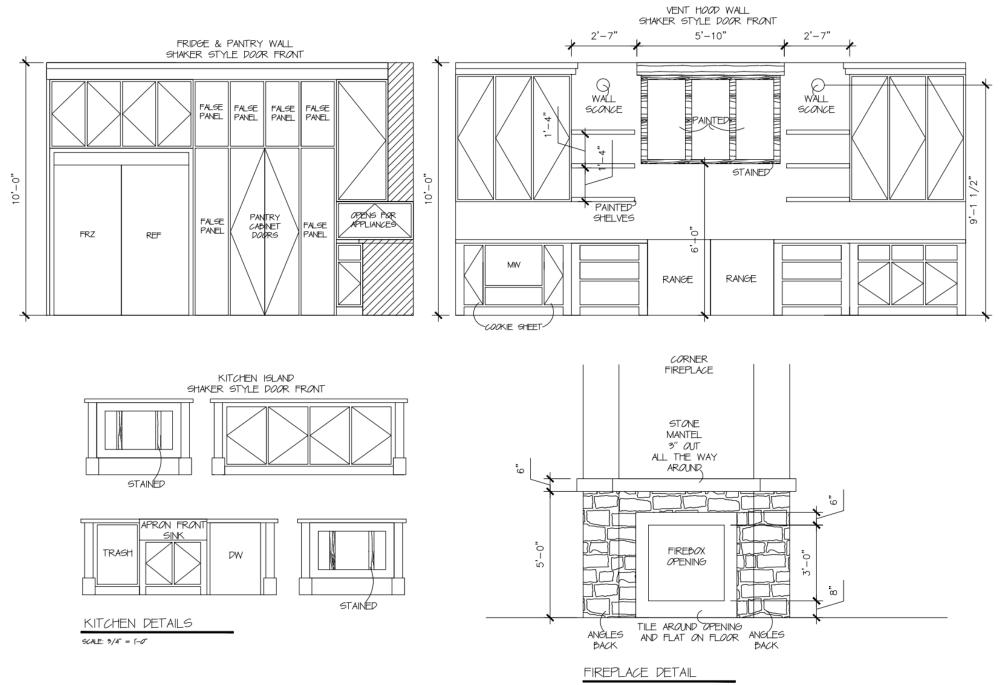

#### Appliances

GE GJGS760SELSS GE GJGS760SELSS

GE GGDT635HSJSS

SCALE: 3/4" = 1-0"