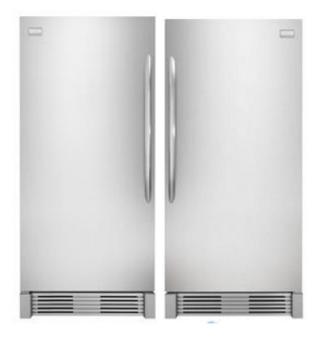

#### Appliances

GE GJGS760SELSS GE GJGS760SELSS

GE GGDT635HSJSS

SCALE: 3/4" = 1-0"