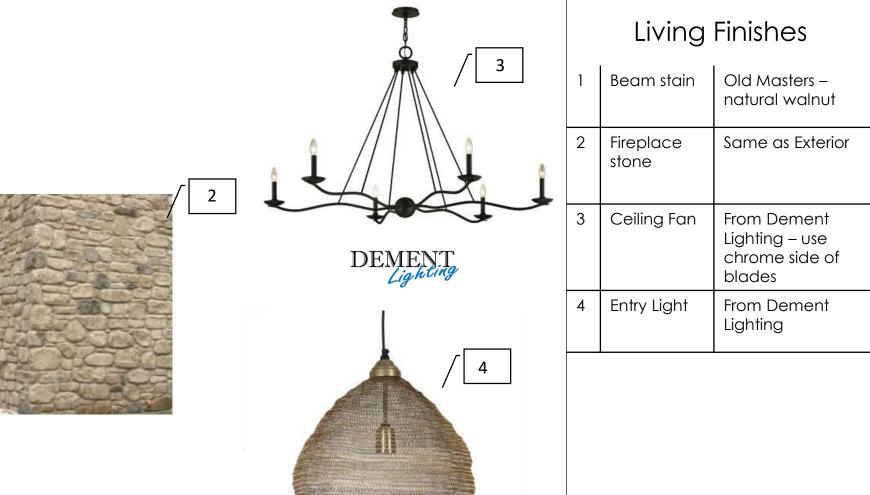

| Front Porch<br>Light           | Dement                          |  |
|            | 9                                                                           | Front Door<br>Handle Set       | Collected                       |  |
| / 4        | 10                                                                          | Shutters                       | KM5804 Yacht Club               |  |
|            | COLLECTED                                                                   |                                |                                 |  |
|            | Project: 604 N 10 <sup>th</sup> ST<br>Exterior Finishes<br>Date: 12/16/2019 |                                |                                 |  |



Interior Finishes Date: 12/16/2019







DEMENT Lighting

## COLLECTED









1



COLLECTED





**#FERGUSON** 



 
 8
 Mirrors (2)
 Provided by Collected

 9
 Plumbing Hardware
 Ashlyn – chrome

### COLLECTED



## Utility & Mud Room

| 1 | Cabinet<br>Color    | KMW47 Broken<br>White    |
|---|---------------------|--------------------------|
| 2 | Cabinet<br>Hardware | Provided by<br>Collected |
| 3 | Granite             | Valle Nevado             |

3



2

**Broken White** 

KMW47

# COLLECTED

# Paint Schedule

| Area                                                                             | KELLY MOORE PAINT       |  |
|----------------------------------------------------------------------------------|-------------------------|--|
| Walls & Ceiling                                                                  |