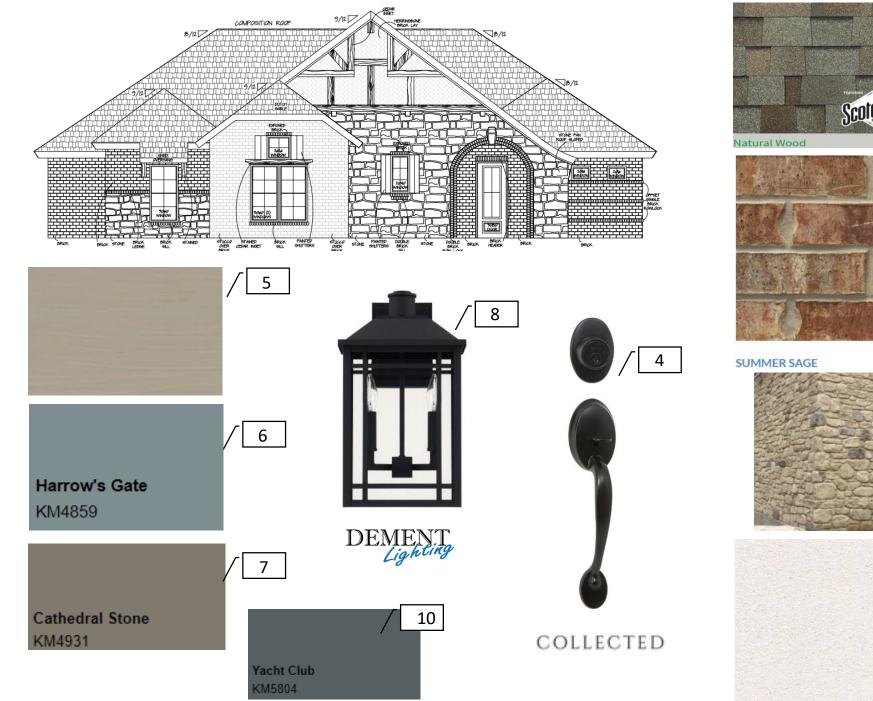

| 1          | Exterior Finishes                                                           |                                |                                 |  |
|------------|-----------------------------------------------------------------------------|--------------------------------|---------------------------------|--|
|            | 1                                                                           | Roof                           | Malarkey Storm<br>Heather       |  |
| Scotchgard | 2                                                                           | Brick                          | Acme – Summer<br>Sage           |  |
| od         | 3                                                                           | Stone                          | Rockdale - Rubble               |  |
|            | 4                                                                           | Stucco                         | Natural White                   |  |
|            | 5                                                                           | Stain                          | Storm System –<br>seacoast gray |  |
|            | 6                                                                           | Front Door<br>Color            | KM4859 - Harrows<br>Gate        |  |
| AGE 3      | 7                                                                           | Trim Color<br>& Garage<br>Door | KM4931 Cathedral<br>Stone       |  |
|            | 8                                                                           | Front Porch<br>Light           | Dement                          |  |
|            | 9                                                                           | Front Door<br>Handle Set       | Collected                       |  |
| / 4        | 10                                                                          | Shutters                       | KM5804 Yacht Club               |  |
|            | COLLECTED                                                                   |                                |                                 |  |
|            | Project: 604 N 10 <sup>th</sup> ST<br>Exterior Finishes<br>Date: 12/16/2019 |                                |                                 |  |