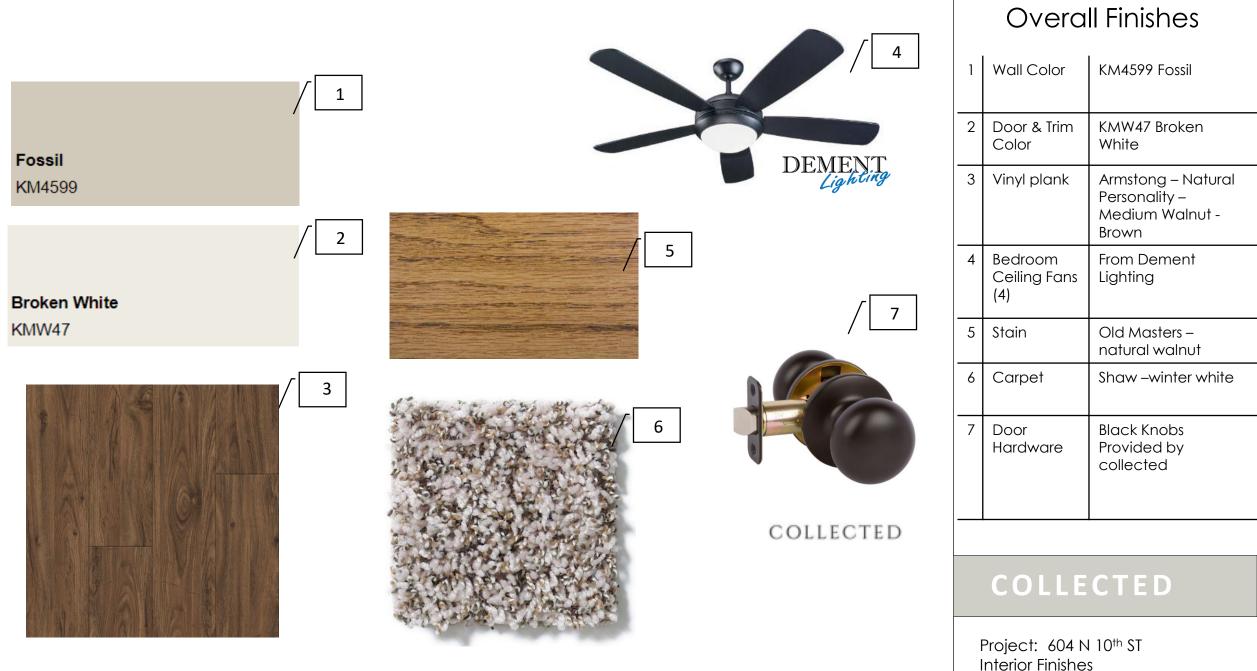

Interior Finishes Date: 12/16/2019

DEMENT Lighting

## Utility & Mud Room

| 1 | Cabinet<br>Color    | KMW47 Broken<br>White    |
|---|---------------------|--------------------------|
| 2 | Cabinet<br>Hardware | Provided by<br>Collected |
| 3 | Granite             | Valle Nevado             |

3

2

**Broken White** 

KMW47

# Paint Schedule

| Area                                                                             | KELLY MOORE PAINT       |  |
|----------------------------------------------------------------------------------|-------------------------|--|
| Walls & Ceiling                                                                  | Fossil<br>KM4599        |  |
| Trim<br>Master Bath Cabinets<br>Guest Bath Cabinets<br>Utility room<br>Catch all | Broken White<br>KMW47   |  |
| Kitchen cabinets<br>Kitchen island<br>shared bath                                | Nature's Gate<br>KM5748 |  |
| All Interior Stain                                                               | OM – Natural Walnut     |  |