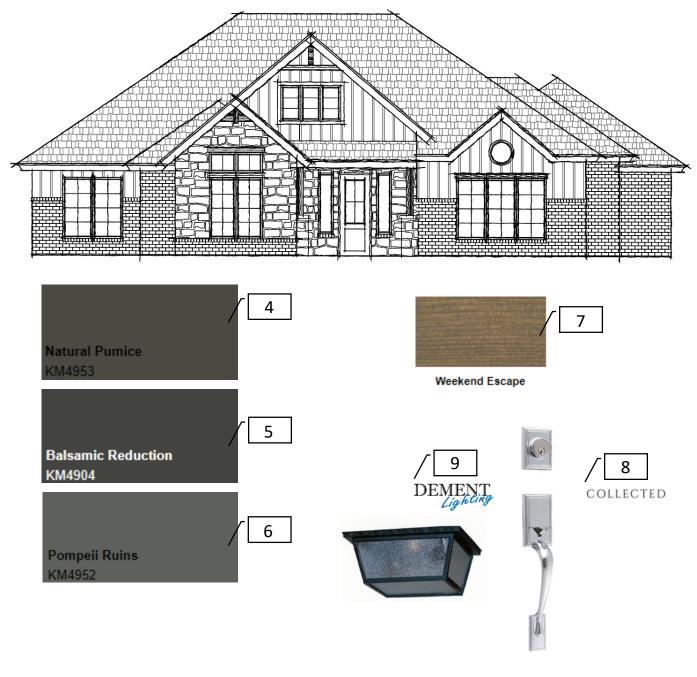

3

| Exterior Finishes |                         |                                  |
|-------------------|-------------------------|----------------------------------|
| 1                 | Roof                    | Malarkey – Black<br>Oak          |
| 2                 | Brick                   | Acme Summer<br>Sage              |
| 3                 | Stone                   | Rockdale Rubble                  |
| 4                 | Board &<br>Batten       | KM4953 Natural<br>Pumice         |
| 5                 | Trim/<br>Garage<br>Door | KM4904 Balsamic<br>Reduction     |
| 6                 | Front Door<br>Color     | KM4952 Pompeii<br>Ruins          |
| 7                 | Stain                   | Storm System –<br>Weekend Escape |