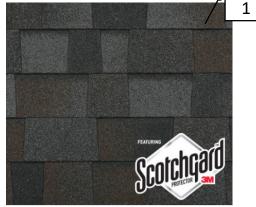

3

| Exterior Finishes |                         |                                  |
|-------------------|-------------------------|----------------------------------|
| 1                 | Roof                    | Malarkey – Black<br>Oak          |
| 2                 | Brick                   | Acme Summer<br>Sage              |
| 3                 | Stone                   | Rockdale Rubble                  |
| 4                 | Board &<br>Batten       | KM4953 Natural<br>Pumice         |
| 5                 | Trim/<br>Garage<br>Door | KM4904 Balsamic<br>Reduction     |
| 6                 | Front Door<br>Color     | KM4952 Pompeii<br>Ruins          |
| 7                 | Stain                   | Storm System –<br>Weekend Escape |