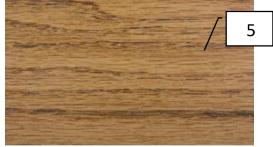

3

| Exterior Finishes |                         |                                  |
|-------------------|-------------------------|----------------------------------|
| 1                 | Roof                    | Malarkey – Black<br>Oak          |
| 2                 | Brick                   | Acme Summer<br>Sage              |
| 3                 | Stone                   | Rockdale Rubble                  |
| 4                 | Board &<br>Batten       | KM4953 Natural<br>Pumice         |
| 5                 | Trim/<br>Garage<br>Door | KM4904 Balsamic<br>Reduction     |
| 6                 | Front Door<br>Color     | KM4952 Pompeii<br>Ruins          |
| 7                 | Stain                   | Storm System –<br>Weekend Escape |