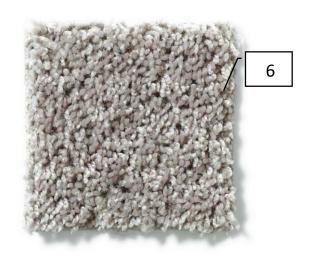

## Overall Finishes

| 1 | Wall Color                     | KM4898 Slow Perch                                |
|---|--------------------------------|--------------------------------------------------|
| 2 | Door & Trim<br>Color           | KMW57 Cloud White                                |
| 3 | Vinyl plank                    | Armstong – Natural<br>Personality –<br>driftwood |
| 4 | Bedroom<br>Ceiling Fans<br>(4) | From Dement<br>Lighting                          |
| 5 | Stain                          | Old Masters –<br>Natural Walnut                  |
| 6 | Carpet                         | Shaw Taupe Stone                                 |
| 7 | Door<br>Hardware               | Chrome / Provided<br>by Collected                |