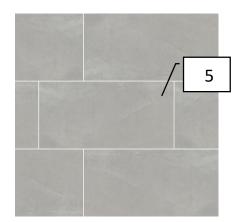

3

| Exterior Finishes |                         |                                  |
|-------------------|-------------------------|----------------------------------|
| 1                 | Roof                    | Malarkey – Black<br>Oak          |
| 2                 | Brick                   | Acme Summer<br>Sage              |
| 3                 | Stone                   | Rockdale Rubble                  |
| 4                 | Board &<br>Batten       | KM4953 Natural<br>Pumice         |
| 5                 | Trim/<br>Garage<br>Door | KM4904 Balsamic<br>Reduction     |
| 6                 | Front Door<br>Color     | KM4952 Pompeii<br>Ruins          |
| 7                 | Stain                   | Storm System –<br>Weekend Escape |