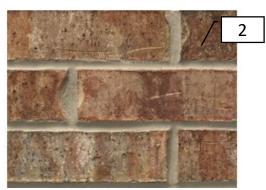

3

| Exterior Finishes |                         |                                  |
|-------------------|-------------------------|----------------------------------|
| 1                 | Roof                    | Malarkey – Black<br>Oak          |
| 2                 | Brick                   | Acme Summer<br>Sage              |
| 3                 | Stone                   | Rockdale Rubble                  |
| 4                 | Board &<br>Batten       | KM4953 Natural<br>Pumice         |
| 5                 | Trim/<br>Garage<br>Door | KM4904 Balsamic<br>Reduction     |
| 6                 | Front Door<br>Color     | KM4952 Pompeii<br>Ruins          |
| 7                 | Stain                   | Storm System –<br>Weekend Escape |