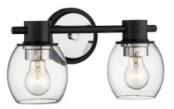

# Living Finishes

| 1 | Beam &<br>Mantle<br>stain | Old Masters –<br>Natural Walnut                           |
|---|---------------------------|-----------------------------------------------------------|
| 2 | Fireplace<br>Brick Paint  | KMW57 Cloud<br>White                                      |
| 3 | Ceiling Fan               | From Dement<br>Lighting – use<br>chrome side of<br>blades |
| 4 | Entry Light               | From Dement<br>Lighting                                   |

#### Kitchen Finishes

| 1  | Upper<br>Kitchen<br>cabinets &<br>Vent hood       | KMW57 Cloud White                                                                         |
|----|---------------------------------------------------|-------------------------------------------------------------------------------------------|
| 2  | Vent Hood<br>Stain                                | Old Masters –<br>American Walnut                                                          |
| 3  | Lower<br>Kitchen<br>Cabinets<br>and Island        | KM4848 Capri Isle                                                                         |
| 4  | Granite<br>counter tops                           | Silver Cloud                                                                              |
| 5  | Backsplash<br>Stack bond<br>vertical              | Speartek Tile – Black<br>2.5x8<br>Grout – Black<br>Schluter Trim - black                  |
| 6  | Backsplash<br>accent<br>Under Entire<br>Vent Hood | Interceramic Tile –<br>Kaleido-<br>Chalk/Midnight/Sha<br>dow/Smoke Blend<br>Grout - Black |
| 7  | Faucet                                            | Delta – Essa -<br>Chrome                                                                  |
| 8  | Island Light fixtures (2)                         | From Dement<br>Lighting                                                                   |
| 9  | Dining<br>Fixture (1)                             | From Dement<br>Lighting                                                                   |
| 10 | Cabinet<br>Hardware                               | Provided by<br>Collected                                                                  |
| 11 | Kitchen<br>Sconce                                 | From Dement<br>Lighting                                                                   |

#### Master Bath Finishes

| 1 | Cabinet<br>Color                      | KM4848 Capri Isle                                                       |
|---|---------------------------------------|-------------------------------------------------------------------------|
| 2 | Granite                               | Silver Cloud                                                            |
| 3 | Bath<br>Hardware                      | Provided by<br>Collected                                                |
| 4 | Shower Floor<br>& Strip<br>Around Tub | Arabescato<br>Carrara<br>Basketweave<br>Honed<br>Grout: 38<br>Avalanche |
| 5 | Shower Walls                          | MSI Sande Grey<br>Polished<br>Grout: 38<br>Avalanche                    |
| 6 | Cabinet<br>Hardware                   | Provided by<br>Collected                                                |
| 7 | Vanity Lights<br>(2)                  | From Dement<br>Lighting                                                 |
| 8 | Vanity Mirrors<br>(2)                 | Provided by<br>Collected                                                |
| 9 | Plumbing<br>Hardware                  | Trinsic Chrome                                                          |
|   |                                       | <u> </u>                                                                |

## Guest Bath Finishes

| 1 | Cabinet<br>Color                                           | KMW57 Cloud<br>White                                                         |
|---|------------------------------------------------------------|------------------------------------------------------------------------------|
| 2 | Granite                                                    | Valle Nevado                                                                 |
| 3 | Bath<br>Hardware                                           | Provided by<br>Collected                                                     |
| 4 | Side walls of shower                                       | Arizona Tile<br>Reverie 4 / Grout<br>38 Avalanche                            |
| 5 | Entire back<br>wall of<br>shower<br>Stack bond<br>vertical | Interceramic<br>Marbre Ivoire<br>Brilliant Finish /<br>Grout 38<br>Avalanche |
| 6 | Cabinet<br>Hardware                                        | Black                                                                        |
| 7 | Lighting (2)                                               | From Dement<br>Lighting                                                      |
| 8 | Vanity Mirrors<br>(2)                                      | Provided by<br>Collected                                                     |
| 9 | Plumbing<br>Hardware                                       | Trinsic – chrome                                                             |
|   |                                                            |                                                                              |

## Back Porch

| 1 | Ceiling Fan  | From Dement<br>Lighting |
|---|--------------|-------------------------|
| 2 | Wall Sconces | From Dement<br>Lighting |