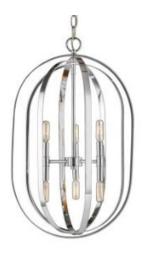

#### Kitchen Finishes

| 1  | Upper<br>Kitchen<br>cabinets &<br>Vent hood       | KMW57 Cloud White                                                                         |
|----|---------------------------------------------------|-------------------------------------------------------------------------------------------|
| 2  | Vent Hood<br>Stain                                | Old Masters –<br>American Walnut                                                          |
| 3  | Lower<br>Kitchen<br>Cabinets<br>and Island        | KM4848 Capri Isle                                                                         |
| 4  | Granite<br>counter tops                           | Silver Cloud                                                                              |
| 5  | Backsplash<br>Stack bond<br>vertical              | Speartek Tile – Black<br>2.5x8<br>Grout – Black<br>Schluter Trim - black                  |
| 6  | Backsplash<br>accent<br>Under Entire<br>Vent Hood | Interceramic Tile –<br>Kaleido-<br>Chalk/Midnight/Sha<br>dow/Smoke Blend<br>Grout - Black |
| 7  | Faucet                                            | Delta – Essa -<br>Chrome                                                                  |
| 8  | Island Light fixtures (2)                         | From Dement<br>Lighting                                                                   |
| 9  | Dining<br>Fixture (1)                             | From Dement<br>Lighting                                                                   |
| 10 | Cabinet<br>Hardware                               | Provided by<br>Collected                                                                  |
| 11 | Kitchen<br>Sconce                                 | From Dement<br>Lighting                                                                   |