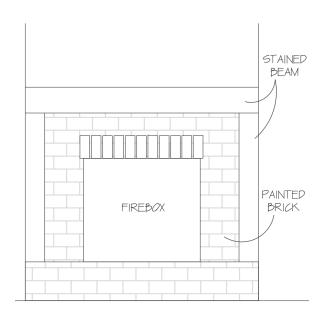

# Living Finishes

| 1 | Beam &<br>Mantle<br>stain | Old Masters –<br>Natural Walnut                           |
|---|---------------------------|-----------------------------------------------------------|
| 2 | Fireplace<br>Brick Paint  | KMW57 Cloud<br>White                                      |
| 3 | Ceiling Fan               | From Dement<br>Lighting – use<br>chrome side of<br>blades |
| 4 | Entry Light               | From Dement<br>Lighting                                   |