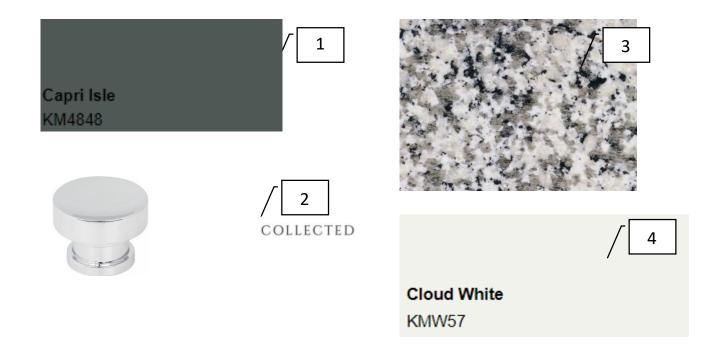

## Overall Finishes

| 1 | Wall Color                     | KM4898 Slow Perch                                |
|---|--------------------------------|--------------------------------------------------|
| 2 | Door & Trim<br>Color           | KMW57 Cloud White                                |
| 3 | Vinyl plank                    | Armstong – Natural<br>Personality –<br>driftwood |
| 4 | Bedroom<br>Ceiling Fans<br>(4) | From Dement<br>Lighting                          |
| 5 | Stain                          | Old Masters –<br>Natural Walnut                  |
| 6 | Carpet                         | Shaw Taupe Stone                                 |
| 7 | Door<br>Hardware               | Chrome / Provided<br>by Collected                |

#### Kitchen Finishes

| 1  | Upper<br>Kitchen<br>cabinets &<br>Vent hood       | KMW57 Cloud White                                                                         |
|----|---------------------------------------------------|-------------------------------------------------------------------------------------------|
| 2  | Vent Hood<br>Stain                                | Old Masters –<br>American Walnut                                                          |
| 3  | Lower<br>Kitchen<br>Cabinets<br>and Island        | KM4848 Capri Isle                                                                         |
| 4  | Granite<br>counter tops                           | Silver Cloud                                                                              |
| 5  | Backsplash<br>Stack bond<br>vertical              | Speartek Tile – Black<br>2.5x8<br>Grout – Black<br>Schluter Trim - black                  |
| 6  | Backsplash<br>accent<br>Under Entire<br>Vent Hood | Interceramic Tile –<br>Kaleido-<br>Chalk/Midnight/Sha<br>dow/Smoke Blend<br>Grout - Black |
| 7  | Faucet                                            | Delta – Essa -<br>Chrome                                                                  |
| 8  | Island Light fixtures (2)                         | From Dement<br>Lighting                                                                   |
| 9  | Dining<br>Fixture (1)                             | From Dement<br>Lighting                                                                   |
| 10 | Cabinet<br>Hardware                               | Provided by<br>Collected                                                                  |
| 11 | Kitchen<br>Sconce                                 | From Dement<br>Lighting                                                                   |

#### Master Bath Finishes

| 1 | Cabinet<br>Color                      | KM4848 Capri Isle                                                       |
|---|---------------------------------------|-------------------------------------------------------------------------|
| 2 | Granite                               | Silver Cloud                                                            |
| 3 | Bath<br>Hardware                      | Provided by<br>Collected                                                |
| 4 | Shower Floor<br>& Strip<br>Around Tub | Arabescato<br>Carrara<br>Basketweave<br>Honed<br>Grout: 38<br>Avalanche |
| 5 | Shower Walls                          | MSI Sande Grey<br>Polished<br>Grout: 38<br>Avalanche                    |
| 6 | Cabinet<br>Hardware                   | Provided by<br>Collected                                                |
| 7 | Vanity Lights<br>(2)                  | From Dement<br>Lighting                                                 |
| 8 | Vanity Mirrors<br>(2)                 | Provided by<br>Collected                                                |
| 9 | Plumbing<br>Hardware                  | Trinsic Chrome                                                          |
|   |                                       | <u> </u>                                                                |

# Mud Bench & Utility

| 1 | Mud bench<br>color          | KM4848 Capri Isle    |
|---|-----------------------------|----------------------|
| 2 | Cabinet<br>Hardware         | Chrome               |
| 3 | Granite                     | Valle Nevado         |
| 4 | Utility<br>Cabinet<br>Color | KMW57 Cloud<br>White |