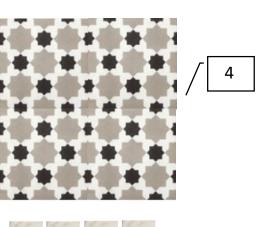

#### Kitchen Finishes

| 1  | Upper<br>Kitchen<br>cabinets &<br>Vent hood       | KMW57 Cloud White                                                                         |
|----|---------------------------------------------------|-------------------------------------------------------------------------------------------|
| 2  | Vent Hood<br>Stain                                | Old Masters –<br>American Walnut                                                          |
| 3  | Lower<br>Kitchen<br>Cabinets<br>and Island        | KM4848 Capri Isle                                                                         |
| 4  | Granite<br>counter tops                           | Silver Cloud                                                                              |
| 5  | Backsplash<br>Stack bond<br>vertical              | Speartek Tile – Black<br>2.5x8<br>Grout – Black<br>Schluter Trim - black                  |
| 6  | Backsplash<br>accent<br>Under Entire<br>Vent Hood | Interceramic Tile –<br>Kaleido-<br>Chalk/Midnight/Sha<br>dow/Smoke Blend<br>Grout - Black |
| 7  | Faucet                                            | Delta – Essa -<br>Chrome                                                                  |
| 8  | Island Light fixtures (2)                         | From Dement<br>Lighting                                                                   |
| 9  | Dining<br>Fixture (1)                             | From Dement<br>Lighting                                                                   |
| 10 | Cabinet<br>Hardware                               | Provided by<br>Collected                                                                  |
| 11 | Kitchen<br>Sconce                                 | From Dement<br>Lighting                                                                   |