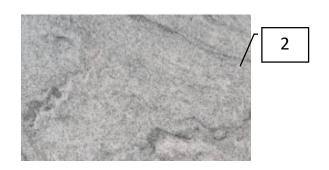

#### Master Bath Finishes

| 1 | Cabinet<br>Color                      | KM4848 Capri Isle                                                       |
|---|---------------------------------------|-------------------------------------------------------------------------|
| 2 | Granite                               | Silver Cloud                                                            |
| 3 | Bath<br>Hardware                      | Provided by<br>Collected                                                |
| 4 | Shower Floor<br>& Strip<br>Around Tub | Arabescato<br>Carrara<br>Basketweave<br>Honed<br>Grout: 38<br>Avalanche |
| 5 | Shower Walls                          | MSI Sande Grey<br>Polished<br>Grout: 38<br>Avalanche                    |
| 6 | Cabinet<br>Hardware                   | Provided by<br>Collected                                                |
| 7 | Vanity Lights<br>(2)                  | From Dement<br>Lighting                                                 |
| 8 | Vanity Mirrors<br>(2)                 | Provided by<br>Collected                                                |
| 9 | Plumbing<br>Hardware                  | Trinsic Chrome                                                          |
|   |                                       | <u> </u>                                                                |

## Guest Bath Finishes

| 1 | Cabinet<br>Color                                           | KMW57 Cloud<br>White                                                         |
|---|------------------------------------------------------------|------------------------------------------------------------------------------|
| 2 | Granite                                                    | Valle Nevado                                                                 |
| 3 | Bath<br>Hardware                                           | Provided by<br>Collected                                                     |
| 4 | Side walls of shower                                       | Arizona Tile<br>Reverie 4 / Grout<br>38 Avalanche                            |
| 5 | Entire back<br>wall of<br>shower<br>Stack bond<br>vertical | Interceramic<br>Marbre Ivoire<br>Brilliant Finish /<br>Grout 38<br>Avalanche |
| 6 | Cabinet<br>Hardware                                        | Black                                                                        |
| 7 | Lighting (2)                                               | From Dement<br>Lighting                                                      |
| 8 | Vanity Mirrors<br>(2)                                      | Provided by<br>Collected                                                     |
| 9 | Plumbing<br>Hardware                                       | Trinsic – chrome                                                             |
|   |                                                            |                                                                              |

# Mud Bench & Utility

| 1 | Mud bench<br>color          | KM4848 Capri Isle    |
|---|-----------------------------|----------------------|
| 2 | Cabinet<br>Hardware         | Chrome               |
| 3 | Granite                     | Valle Nevado         |
| 4 | Utility<br>Cabinet<br>Color | KMW57 Cloud<br>White |