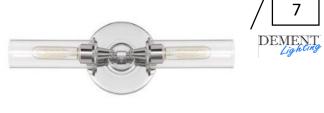

/Smoke Blend<br>Grout - Black |
| 7  | Faucet                                            | Delta – Essa -<br>Chrome                                                                  |
| 8  | Island Light fixtures (2)                         | From Dement<br>Lighting                                                                   |
| 9  | Dining<br>Fixture (1)                             | From Dement<br>Lighting                                                                   |
| 10 | Cabinet<br>Hardware                               | Provided by<br>Collected                                                                  |
| 11 | Kitchen<br>Sconce                                 | From Dement<br>Lighting                                                                   |



















#### Master Bath Finishes

| 1 | Cabinet<br>Color                      | KM4848 Capri Isle                                                       |
|---|---------------------------------------|-------------------------------------------------------------------------|
| 2 | Granite                               | Silver Cloud                                                            |
| 3 | Bath<br>Hardware                      | Provided by<br>Collected                                                |
| 4 | Shower Floor<br>& Strip<br>Around Tub | Arabescato<br>Carrara<br>Basketweave<br>Honed<br>Grout: 38<br>Avalanche |
| 5 | Shower Walls                          | MSI Sande Grey<br>Polished<br>Grout: 38<br>Avalanche                    |
| 6 | Cabinet<br>Hardware                   | P