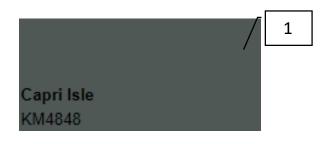

#### Paint Schedule

| Area                                                                                   | KELLY MOORE PAINT    |
|----------------------------------------------------------------------------------------|----------------------|
| Walls & Ceiling                                                                        | Slow Perch<br>KM4898 |
| Kitchen Perimeter Cabinets Painted Fireplace Guest Bath Cabinets Trim Utility Cabinets | Cloud White<br>KMW57 |
| Kitchen Island & Lower Cabinets Mud Bench Master Bath Cabinets                         | Capri Isle<br>KM4848 |
| All Interior Stain                                                                     | OM – Natural Walnut  |