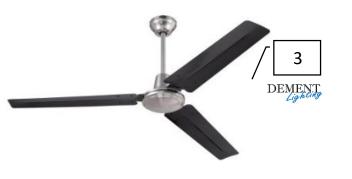

## Overall Finishes

| 1 | Wall Color                     | KM4898 Slow Perch                                |
|---|--------------------------------|--------------------------------------------------|
| 2 | Door & Trim<br>Color           | KMW57 Cloud White                                |
| 3 | Vinyl plank                    | Armstong – Natural<br>Personality –<br>driftwood |
| 4 | Bedroom<br>Ceiling Fans<br>(4) | From Dement<br>Lighting                          |
| 5 | Stain                          | Old Masters –<br>Natural Walnut                  |
| 6 | Carpet                         | Shaw Taupe Stone                                 |
| 7 | Door<br>Hardware               | Chrome / Provided<br>by Collected                |