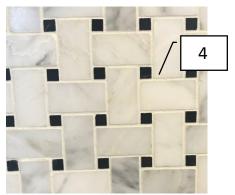

#### Master Bath Finishes

| 1 | Cabinet<br>Color                      | KM4848 Capri Isle                                                       |
|---|---------------------------------------|-------------------------------------------------------------------------|
| 2 | Granite                               | Silver Cloud                                                            |
| 3 | Bath<br>Hardware                      | Provided by<br>Collected                                                |
| 4 | Shower Floor<br>& Strip<br>Around Tub | Arabescato<br>Carrara<br>Basketweave<br>Honed<br>Grout: 38<br>Avalanche |
| 5 | Shower Walls                          | MSI Sande Grey<br>Polished<br>Grout: 38<br>Avalanche                    |
| 6 | Cabinet<br>Hardware                   | Provided by<br>Collected                                                |
| 7 | Vanity Lights<br>(2)                  | From Dement<br>Lighting                                                 |
| 8 | Vanity Mirrors<br>(2)                 | Provided by<br>Collected                                                |
| 9 | Plumbing<br>Hardware                  | Trinsic Chrome                                                          |
|   |                                       | <u> </u>                                                                |

## Guest Bath Finishes

| 1 | Cabinet<br>Color                                           | KMW57 Cloud<br>White                                                         |
|---|------------------------------------------------------------|------------------------------------------------------------------------------|
| 2 | Granite                                                    | Valle Nevado                                                                 |
| 3 | Bath<br>Hardware                                           | Provided by<br>Collected                                                     |
| 4 | Side walls of shower                                       | Arizona Tile<br>Reverie 4 / Grout<br>38 Avalanche                            |
| 5 | Entire back<br>wall of<br>shower<br>Stack bond<br>vertical | Interceramic<br>Marbre Ivoire<br>Brilliant Finish /<br>Grout 38<br>Avalanche |
| 6 | Cabinet<br>Hardware                                        | Black                                                                        |
| 7 | Lighting (2)                                               | From Dement<br>Lighting                                                      |
| 8 | Vanity Mirrors<br>(2)                                      | Provided by<br>Collected                                                     |
| 9 | Plumbing<br>Hardware                                       | Trinsic – chrome                                                             |
|   |                                                            |                                                                              |