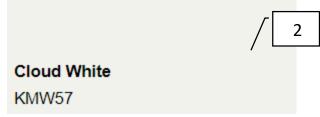

## Overall Finishes

| 1 | Wall Color                     | KM4898 Slow Perch                                |
|---|--------------------------------|--------------------------------------------------|
| 2 | Door & Trim<br>Color           | KMW57 Cloud White                                |
| 3 | Vinyl plank                    | Armstong – Natural<br>Personality –<br>driftwood |
| 4 | Bedroom<br>Ceiling Fans<br>(4) | From Dement<br>Lighting                          |
| 5 | Stain                          | Old Masters –<br>Natural Walnut                  |
| 6 | Carpet                         | Shaw Taupe Stone                                 |
| 7 | Door<br>Hardware               | Chrome / Provided<br>by Collected                |

## COLLECTED

Project: 710 N 8<sup>th</sup> St Interior Finishes Date: 12/16/2019

Cloud White KMW57