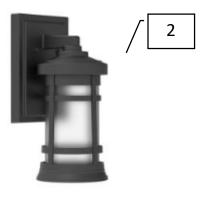

## Back Porch

| 1 | Ceiling Fan  | From Dement<br>Lighting |
|---|--------------|-------------------------|
| 2 | Wall Sconces | From Dement<br>Lighting |