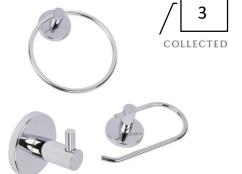

#### Master Bath Finishes

| 1 | Cabinet<br>Color                      | KM4848 Capri Isle                                                       |
|---|---------------------------------------|-------------------------------------------------------------------------|
| 2 | Granite                               | Silver Cloud                                                            |
| 3 | Bath<br>Hardware                      | Provided by<br>Collected                                                |
| 4 | Shower Floor<br>& Strip<br>Around Tub | Arabescato<br>Carrara<br>Basketweave<br>Honed<br>Grout: 38<br>Avalanche |
| 5 | Shower Walls                          | MSI Sande Grey<br>Polished<br>Grout: 38<br>Avalanche                    |
| 6 | Cabinet<br>Hardware                   | Provided by<br>Collected                                                |
| 7 | Vanity Lights<br>(2)                  | From Dement<br>Lighting                                                 |
| 8 | Vanity Mirrors<br>(2)                 | Provided by<br>Collected                                                |
| 9 | Plumbing<br>Hardware                  | Trinsic Chrome                                                          |
|   |                                       | <u> </u>                                                                |

## Guest Bath Finishes

| 1 | Cabinet<br>Color                                           | KMW57 Cloud<br>White                                                         |
|---|------------------------------------------------------------|------------------------------------------------------------------------------|
| 2 | Granite                                                    | Valle Nevado                                                                 |
| 3 | Bath<br>Hardware                                           | Provided by<br>Collected                                                     |
| 4 | Side walls of shower                                       | Arizona Tile<br>Reverie 4 / Grout<br>38 Avalanche                            |
| 5 | Entire back<br>wall of<br>shower<br>Stack bond<br>vertical | Interceramic<br>Marbre Ivoire<br>Brilliant Finish /<br>Grout 38<br>Avalanche |
| 6 | Cabinet<br>Hardware                                        | Black                                                                        |
| 7 | Lighting (2)                                               | From Dement<br>Lighting                                                      |
| 8 | Vanity Mirrors<br>(2)                                      | Provided by<br>Collected                                                     |
| 9 | Plumbing<br>Hardware                                       | Trinsic – chrome                                                             |
|   |                                                            |                                                                              |

# Mud Bench & Utility

| 1 | Mud bench<br>color          | KM4848 Capri Isle    |
|---|-----------------------------|----------------------|
| 2 | Cabinet<br>Hardware         | Chrome               |
| 3 | Granite                     | Valle Nevado         |
| 4 | Utility<br>Cabinet<br>Color | KMW57 Cloud<br>White |