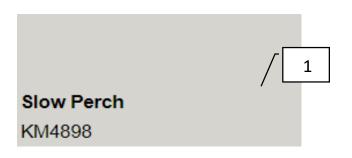

## Overall Finishes

| 1 | Wall Color                     | KM4898 Slow Perch                                |
|---|--------------------------------|--------------------------------------------------|
| 2 | Door & Trim<br>Color           | KMW57 Cloud White                                |
| 3 | Vinyl plank                    | Armstong – Natural<br>Personality –<br>driftwood |
| 4 | Bedroom<br>Ceiling Fans<br>(4) | From Dement<br>Lighting                          |
| 5 | Stain                          | Old Masters –<br>Natural Walnut                  |
| 6 | Carpet                         | Shaw Taupe Stone                                 |
| 7 | Door<br>Hardware               | Chrome / Provided<br>by Collected                |