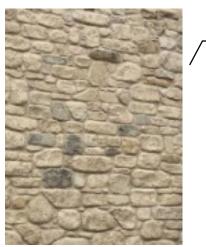

3

| Exterior Finishes |                         |                                  |
|-------------------|-------------------------|----------------------------------|
| 1                 | Roof                    | Malarkey – Black<br>Oak          |
| 2                 | Brick                   | Acme Summer<br>Sage              |
| 3                 | Stone                   | Rockdale Rubble                  |
| 4                 | Board &<br>Batten       | KM4953 Natural<br>Pumice         |
| 5                 | Trim/<br>Garage<br>Door | KM4904 Balsamic<br>Reduction     |
| 6                 | Front Door<br>Color     | KM4952 Pompeii<br>Ruins          |
| 7                 | Stain                   | Storm System –<br>Weekend Escape |