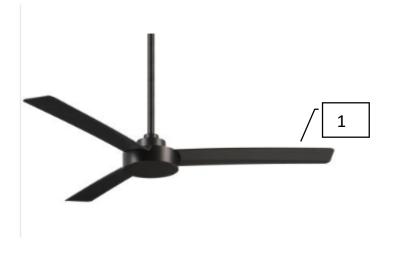

## Overall Finishes

| 1 | Wall Color                     | KM4898 Slow Perch                                |
|---|--------------------------------|--------------------------------------------------|
| 2 | Door & Trim<br>Color           | KMW57 Cloud White                                |
| 3 | Vinyl plank                    | Armstong – Natural<br>Personality –<br>driftwood |
| 4 | Bedroom<br>Ceiling Fans<br>(4) | From Dement<br>Lighting                          |
| 5 | Stain                          | Old Masters –<br>Natural Walnut                  |
| 6 | Carpet                         | Shaw Taupe Stone                                 |
| 7 | Door<br>Hardware               | Chrome / Provided<br>by Collected                |

# Living Finishes

| 1 | Beam &<br>Mantle<br>stain | Old Masters –<br>Natural Walnut                           |
|---|---------------------------|-----------------------------------------------------------|
| 2 | Fireplace<br>Brick Paint  | KMW57 Cloud<br>White                                      |
| 3 | Ceiling Fan               | From Dement<br>Lighting – use<br>chrome side of<br>blades |
| 4 | Entry Light               | From Dement<br>Lighting                                   |

## Back Porch

| 1 | Ceiling Fan  | From Dement<br>Lighting |
|---|--------------|-------------------------|
| 2 | Wall Sconces | From Dement<br>Lighting |