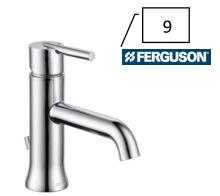

#### Kitchen Finishes

| 1  | Upper<br>Kitchen<br>cabinets &<br>Vent hood       | KMW57 Cloud White                                                                         |
|----|---------------------------------------------------|-------------------------------------------------------------------------------------------|
| 2  | Vent Hood<br>Stain                                | Old Masters –<br>American Walnut                                                          |
| 3  | Lower<br>Kitchen<br>Cabinets<br>and Island        | KM4848 Capri Isle                                                                         |
| 4  | Granite<br>counter tops                           | Silver Cloud                                                                              |
| 5  | Backsplash<br>Stack bond<br>vertical              | Speartek Tile – Black<br>2.5x8<br>Grout – Black<br>Schluter Trim - black                  |
| 6  | Backsplash<br>accent<br>Under Entire<br>Vent Hood | Interceramic Tile –<br>Kaleido-<br>Chalk/Midnight/Sha<br>dow/Smoke Blend<br>Grout - Black |
| 7  | Faucet                                            | Delta – Essa -<br>Chrome                                                                  |
| 8  | Island Light fixtures (2)                         | From Dement<br>Lighting                                                                   |
| 9  | Dining<br>Fixture (1)                             | From Dement<br>Lighting                                                                   |
| 10 | Cabinet<br>Hardware                               | Provided by<br>Collected                                                                  |
| 11 | Kitchen<br>Sconce                                 | From Dement<br>Lighting                                                                   |