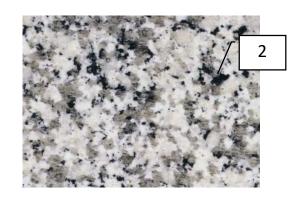

3

| Exterior Finishes |                         |                                  |
|-------------------|-------------------------|----------------------------------|
| 1                 | Roof                    | Malarkey – Black<br>Oak          |
| 2                 | Brick                   | Acme Summer<br>Sage              |
| 3                 | Stone                   | Rockdale Rubble                  |
| 4                 | Board &<br>Batten       | KM4953 Natural<br>Pumice         |
| 5                 | Trim/<br>Garage<br>Door | KM4904 Balsamic<br>Reduction     |
| 6                 | Front Door<br>Color     | KM4952 Pompeii<br>Ruins          |
| 7                 | Stain                   | Storm System –<br>Weekend Escape |