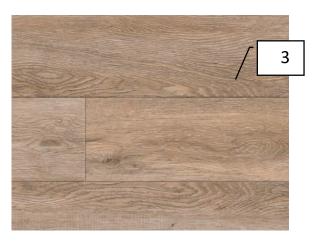

## Overall Finishes

| 1 | Wall Color                     | KM4898 Slow Perch                                |
|---|--------------------------------|--------------------------------------------------|
| 2 | Door & Trim<br>Color           | KMW57 Cloud White                                |
| 3 | Vinyl plank                    | Armstong – Natural<br>Personality –<br>driftwood |
| 4 | Bedroom<br>Ceiling Fans<br>(4) | From Dement<br>Lighting                          |
| 5 | Stain                          | Old Masters –<br>Natural Walnut                  |
| 6 | Carpet                         | Shaw Taupe Stone                                 |
| 7 | Door<br>Hardware               | Chrome / Provided<br>by Collected                |