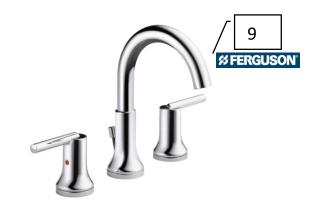

#### Kitchen Finishes

| 1  | Upper<br>Kitchen<br>cabinets &<br>Vent hood       | KMW57 Cloud White                                                                         |
|----|---------------------------------------------------|-------------------------------------------------------------------------------------------|
| 2  | Vent Hood<br>Stain                                | Old Masters –<br>American Walnut                                                          |
| 3  | Lower<br>Kitchen<br>Cabinets<br>and Island        | KM4848 Capri Isle                                                                         |
| 4  | Granite<br>counter tops                           | Silver Cloud                                                                              |
| 5  | Backsplash<br>Stack bond<br>vertical              | Speartek Tile – Black<br>2.5x8<br>Grout – Black<br>Schluter Trim - black                  |
| 6  | Backsplash<br>accent<br>Under Entire<br>Vent Hood | Interceramic Tile –<br>Kaleido-<br>Chalk/Midnight/Sha<br>dow/Smoke Blend<br>Grout - Black |
| 7  | Faucet                                            | Delta – Essa -<br>Chrome                                                                  |
| 8  | Island Light fixtures (2)                         | From Dement<br>Lighting                                                                   |
| 9  | Dining<br>Fixture (1)                             | From Dement<br>Lighting                                                                   |
| 10 | Cabinet<br>Hardware                               | Provided by<br>Collected                                                                  |
| 11 | Kitchen<br>Sconce                                 | From Dement<br>Lighting                                                                   |