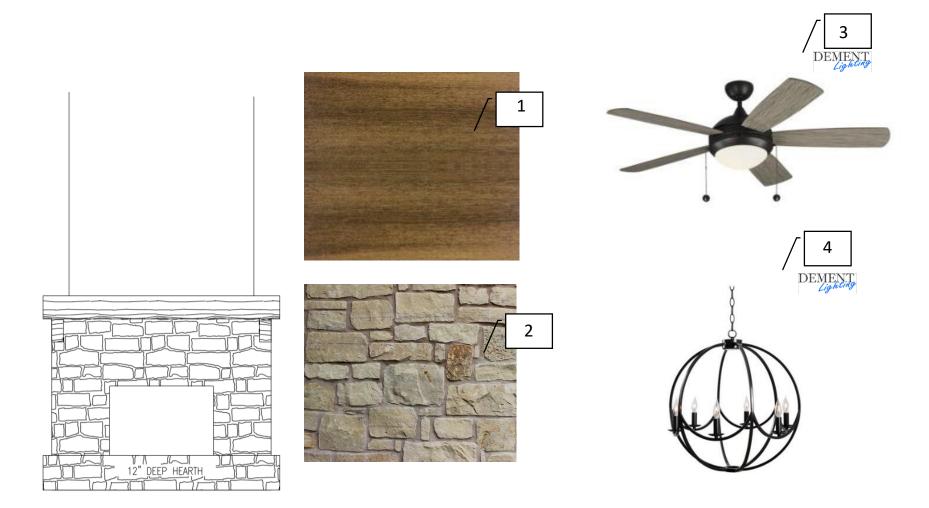

# Living Finishes

| 1 | Mantel –<br>Stain<br>Interior<br>beam stain | Old Masters –<br>Dark Walnut         |
|---|---------------------------------------------|--------------------------------------|
| 2 | Stone<br>Fireplace                          | Cobra-<br>Tumbleweed<br>Regular Chop |
| 3 | Ceiling Fan                                 | From Dement<br>Lighting              |
| 4 | Entry Light                                 | From Dement<br>Lighting              |