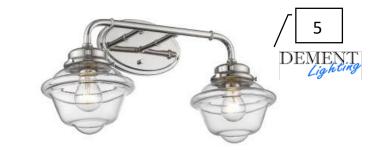

#### SW 7632 **Modern Gray**

Interior / Exterior

Locator Number: 283-C1

| Master Bath Finishes |                                                                         |                                                                                  |
|----------------------|-------------------------------------------------------------------------|----------------------------------------------------------------------------------|
| 1                    | Cabinet Color                                                           | SW 7005 Pure White                                                               |
| 2                    | Wall Color                                                              | SW 7632 Modern<br>Gray                                                           |
| 3                    | Counter top                                                             | Granite – Uba Tuba                                                               |
| 4                    | Cabinet<br>Hardware                                                     | Provided by<br>Collected                                                         |
| 5                    | Shower Wall &<br>Tub Surround<br>Tile                                   | 3x6 beveled subway<br>tile<br>Grout - Cobblestone<br>Trim with White<br>Schluter |
| 6                    | Shower Accent tile (3 tiles wide by 5 tiles tall centered on back wall) | MSI – Kenzzi – La<br>Fleur<br>Grout - Cobblestone                                |
| 7                    | Bath<br>Hardware                                                        | Provided by<br>Collected                                                         |
| 8                    | Vanity Lights<br>(2)                                                    | Dement Lighting                                                                  |
| 9                    | Vanity Mirrors<br>(2)                                                   | Provided by<br>Collected                                                         |
| 10                   | Sink Faucets                                                            | Delta – Linden -<br>Chrome                                                       |
|                      |                                                                         |                                                                                  |

# Shared Bath Finishes

| 1 | Cabinet<br>Color    | SW 7005 Pure<br>White      |
|---|---------------------|----------------------------|
| 2 | Granite             | Granite – Uba Tuba         |
| 3 | Bath<br>Hardware    | Provided by<br>Collected   |
| 4 | Cabinet<br>Hardware | Provided By<br>Collected   |
| 5 | Vanity<br>Light (2) | From Dement<br>Lighting    |
| 6 | Mirrors (2)         | Provided by<br>Collected   |
| 7 | Faucets             | Delta – Linden -<br>Chrome |