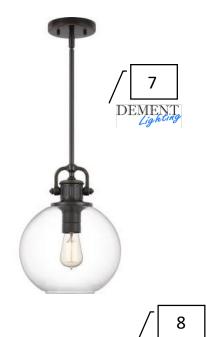

#### Exterior Finishes

| 1 | Roof                               | Malarkey -<br>Heather                 |
|---|------------------------------------|---------------------------------------|
| 2 | Brick                              | Claymex – Old<br>Fredricksburg        |
| 3 | Stone                              | Cobra -<br>Tumbleweed<br>Regular Chop |
| 4 | Front<br>Door                      | SW 6992 Inkwell                       |
| 5 | Shutters                           | SW 9135 Whirlpool                     |
| 6 | Trim                               | SW 7048 Urbane<br>Bronze              |
| 7 | Siding &<br>Garage                 | SW 7567 Natural<br>Tan                |
| 8 | Exterior<br>Wall<br>Sconces<br>(2) | Dement                                |
| 9 | Front<br>Door<br>Hardware          | Provided by<br>Collected              |