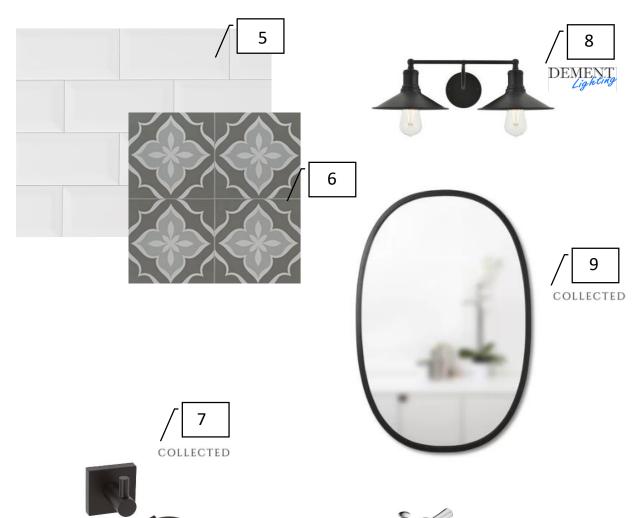

#### SW 7632 **Modern Gray**

Interior / Exterior

Locator Number: 283-C1

| Master Bath Finishes |                                                                         |                                                                                  |
|----------------------|-------------------------------------------------------------------------|----------------------------------------------------------------------------------|
| 1                    | Cabinet Color                                                           | SW 7005 Pure White                                                               |
| 2                    | Wall Color                                                              | SW 7632 Modern<br>Gray                                                           |
| 3                    | Counter top                                                             | Granite – Uba Tuba                                                               |
| 4                    | Cabinet<br>Hardware                                                     | Provided by<br>Collected                                                         |
| 5                    | Shower Wall &<br>Tub Surround<br>Tile                                   | 3x6 beveled subway<br>tile<br>Grout - Cobblestone<br>Trim with White<br>Schluter |
| 6                    | Shower Accent tile (3 tiles wide by 5 tiles tall centered on back wall) | MSI – Kenzzi – La<br>Fleur<br>Grout - Cobblestone                                |
| 7                    | Bath<br>Hardware                                                        | Provided by<br>Collected                                                         |
| 8                    | Vanity Lights<br>(2)                                                    | Dement Lighting                                                                  |
| 9                    | Vanity Mirrors<br>(2)                                                   | Provided by<br>Collected                                                         |
| 10                   | Sink Faucets                                                            | Delta – Linden -<br>Chrome                                                       |
|                      |                                                                         |                                                                                  |