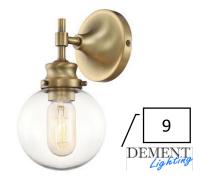

#### Kitchen Finishes

| 1 | Perimeter<br>Cabinets &<br>Vent Hood    | SW 7005 Pure<br>White                                           |
|---|-----------------------------------------|-----------------------------------------------------------------|
| 2 | Island<br>Cabinets                      | SW 6206 Oyster<br>Bay                                           |
| 3 | Backsplash<br>Tile & Under<br>Vent Hood | MSI – Classique<br>White Carrara<br>Glossy / Avalanche<br>Grout |
| 4 | Countertops                             | Granite – Uba Tuba                                              |
| 5 | Dining Light<br>Fixture (1)             | From Dement<br>Lighting                                         |
| 6 | Faucet                                  | Delta Foundations<br>Chrome                                     |
| 7 | Island<br>Pendants (2)                  | From Dement<br>Lighting                                         |
| 8 | Cabinet<br>Hardware                     | Provided by<br>Collected                                        |
| 9 | Wall Sconce<br>above Sink<br>(1)        | From Dement<br>Lighting                                         |