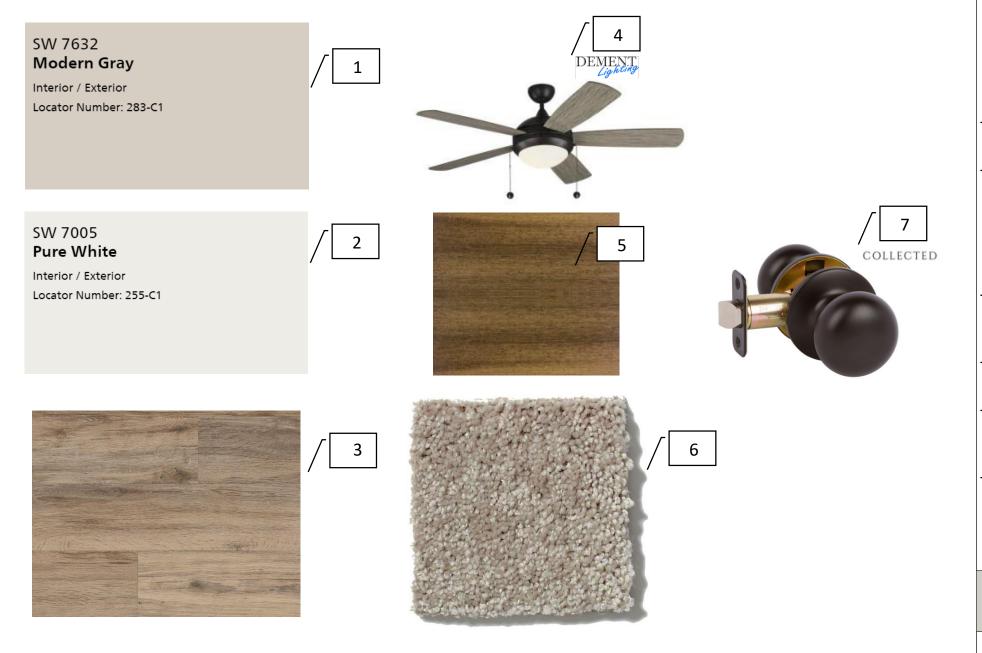

#### Overall Finishes

| 1 | Wall Paint<br>Color                                                   | SW 7632<br>Modern Gray               |
|---|-----------------------------------------------------------------------|--------------------------------------|
| 2 | Trim Paint<br>Color                                                   | SW 7005 Pure<br>White                |
| 3 | Vinyl Plank<br>Floors<br>(everywhere<br>but<br>bedrooms &<br>closets) | Armstrong-<br>Brushed Oak<br>Natural |
| 4 | Bedroom<br>Ceiling Fans<br>(3)                                        | Dement 949379                        |
| 5 | Stain                                                                 | Old Masters –<br>Dark Walnut         |
| 6 | Carpet<br>(bedrooms &<br>closets)                                     | Shaw Ride it Out<br>Taupe Stone      |
| 7 | Door<br>Hardware                                                      | Collected -<br>Black                 |