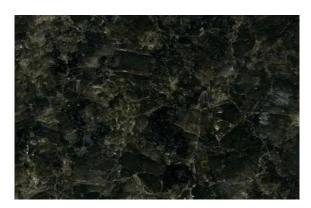

#### Kitchen Finishes

| 1 | Perimeter<br>Cabinets &<br>Vent Hood    | SW 7005 Pure<br>White                                           |
|---|-----------------------------------------|-----------------------------------------------------------------|
| 2 | Island<br>Cabinets                      | SW 6206 Oyster<br>Bay                                           |
| 3 | Backsplash<br>Tile & Under<br>Vent Hood | MSI – Classique<br>White Carrara<br>Glossy / Avalanche<br>Grout |
| 4 | Countertops                             | Granite – Uba Tuba                                              |
| 5 | Dining Light<br>Fixture (1)             | From Dement<br>Lighting                                         |
| 6 | Faucet                                  | Delta Foundations<br>Chrome                                     |
| 7 | Island<br>Pendants (2)                  | From Dement<br>Lighting                                         |
| 8 | Cabinet<br>Hardware                     | Provided by<br>Collected                                        |
| 9 | Wall Sconce<br>above Sink<br>(1)        | From Dement<br>Lighting                                         |

#### SW 7632 **Modern Gray**

Interior / Exterior

Locator Number: 283-C1

| Master Bath Finishes |                                                                         |                                                                                  |
|----------------------|-------------------------------------------------------------------------|----------------------------------------------------------------------------------|
| 1                    | Cabinet Color                                                           | SW 7005 Pure White                                                               |
| 2                    | Wall Color                                                              | SW 7632 Modern<br>Gray                                                           |
| 3                    | Counter top                                                             | Granite – Uba Tuba                                                               |
| 4                    | Cabinet<br>Hardware                                                     | Provided by<br>Collected                                                         |
| 5                    | Shower Wall &<br>Tub Surround<br>Tile                                   | 3x6 beveled subway<br>tile<br>Grout - Cobblestone<br>Trim with White<br>Schluter |
| 6                    | Shower Accent tile (3 tiles wide by 5 tiles tall centered on back wall) | MSI – Kenzzi – La<br>Fleur<br>Grout - Cobblestone                                |
| 7                    | Bath<br>Hardware                                                        | Provided by<br>Collected                                                         |
| 8                    | Vanity Lights<br>(2)                                                    | Dement Lighting                                                                  |
| 9                    | Vanity Mirrors<br>(2)                                                   | Provided by<br>Collected                                                         |
| 10                   | Sink Faucets                                                            | Delta – Linden -<br>Chrome                                                       |
|                      |                                                                         |                                                                                  |

# Shared Bath Finishes

| 1 | Cabinet<br>Color    | SW 7005 Pure<br>White      |
|---|---------------------|----------------------------|
| 2 | Granite             | Granite – Uba Tuba         |
| 3 | Bath<br>Hardware    | Provided by<br>Collected   |
| 4 | Cabinet<br>Hardware | Provided By<br>Collected   |
| 5 | Vanity<br>Light (2) | From Dement<br>Lighting    |
| 6 | Mirrors (2)         | Provided by<br>Collected   |
| 7 | Faucets             | Delta – Linden -<br>Chrome |