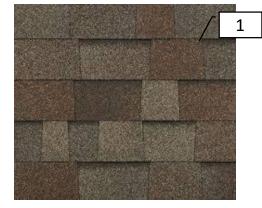

#### Exterior Finishes

| 1 | Roof                               | Malarkey -<br>Heather                 |
|---|------------------------------------|---------------------------------------|
| 2 | Brick                              | Claymex – Old<br>Fredricksburg        |
| 3 | Stone                              | Cobra -<br>Tumbleweed<br>Regular Chop |
| 4 | Front<br>Door                      | SW 6992 Inkwell                       |
| 5 | Shutters                           | SW 9135 Whirlpool                     |
| 6 | Trim                               | SW 7048 Urbane<br>Bronze              |
| 7 | Siding &<br>Garage                 | SW 7567 Natural<br>Tan                |
| 8 | Exterior<br>Wall<br>Sconces<br>(2) | Dement                                |
| 9 | Front<br>Door<br>Hardware          | Provided by<br>Collected              |