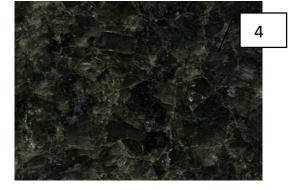

#### Exterior Finishes

| 1 | Roof                               | Malarkey -<br>Heather                 |
|---|------------------------------------|---------------------------------------|
| 2 | Brick                              | Claymex – Old<br>Fredricksburg        |
| 3 | Stone                              | Cobra -<br>Tumbleweed<br>Regular Chop |
| 4 | Front<br>Door                      | SW 6992 Inkwell                       |
| 5 | Shutters                           | SW 9135 Whirlpool                     |
| 6 | Trim                               | SW 7048 Urbane<br>Bronze              |
| 7 | Siding &<br>Garage                 | SW 7567 Natural<br>Tan                |
| 8 | Exterior<br>Wall<br>Sconces<br>(2) | Dement                                |
| 9 | Front<br>Door<br>Hardware          | Provided by<br>Collected              |

#### SW 7632 **Modern Gray**

Interior / Exterior

Locator Number: 283-C1

| Master Bath Finishes |                                                                         |                                                                                  |
|----------------------|-------------------------------------------------------------------------|----------------------------------------------------------------------------------|
| 1                    | Cabinet Color                                                           | SW 7005 Pure White                                                               |
| 2                    | Wall Color                                                              | SW 7632 Modern<br>Gray                                                           |
| 3                    | Counter top                                                             | Granite – Uba Tuba                                                               |
| 4                    | Cabinet<br>Hardware                                                     | Provided by<br>Collected                                                         |
| 5                    | Shower Wall &<br>Tub Surround<br>Tile                                   | 3x6 beveled subway<br>tile<br>Grout - Cobblestone<br>Trim with White<br>Schluter |
| 6                    | Shower Accent tile (3 tiles wide by 5 tiles tall centered on back wall) | MSI – Kenzzi – La<br>Fleur<br>Grout - Cobblestone                                |
| 7                    | Bath<br>Hardware                                                        | Provided by<br>Collected                                                         |
| 8                    | Vanity Lights<br>(2)                                                    | Dement Lighting                                                                  |
| 9                    | Vanity Mirrors<br>(2)                                                   | Provided by<br>Collected                                                         |
| 10                   | Sink Faucets                                                            | Delta – Linden -<br>Chrome                                                       |
|                      |                                                                         |                                                                                  |