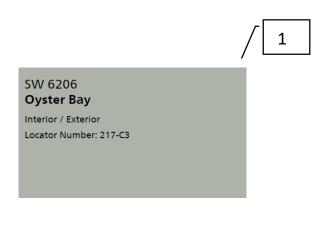

#### SW 6206 Oyster Bay

Interior / Exterior

Locator Number: 217-C3

#### Kitchen Finishes

| 1 | Perimeter<br>Cabinets &<br>Vent Hood    | SW 7005 Pure<br>White                                           |
|---|-----------------------------------------|-----------------------------------------------------------------|
| 2 | Island<br>Cabinets                      | SW 6206 Oyster<br>Bay                                           |
| 3 | Backsplash<br>Tile & Under<br>Vent Hood | MSI – Classique<br>White Carrara<br>Glossy / Avalanche<br>Grout |
| 4 | Countertops                             | Granite – Uba Tuba                                              |
| 5 | Dining Light<br>Fixture (1)             | From Dement<br>Lighting                                         |
| 6 | Faucet                                  | Delta Foundations<br>Chrome                                     |
| 7 | Island<br>Pendants (2)                  | From Dement<br>Lighting                                         |
| 8 | Cabinet<br>Hardware                     | Provided by<br>Collected                                        |
| 9 | Wall Sconce<br>above Sink<br>(1)        | From Dement<br>Lighting                                         |