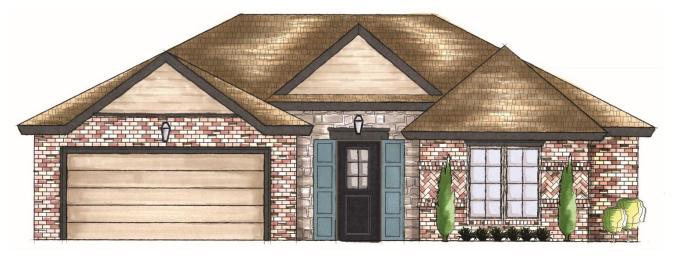

#### Exterior Finishes

| 1 | Roof                               | Malarkey -<br>Heather                 |
|---|------------------------------------|---------------------------------------|
| 2 | Brick                              | Claymex – Old<br>Fredricksburg        |
| 3 | Stone                              | Cobra -<br>Tumbleweed<br>Regular Chop |
| 4 | Front<br>Door                      | SW 6992 Inkwell                       |
| 5 | Shutters                           | SW 9135 Whirlpool                     |
| 6 | Trim                               | SW 7048 Urbane<br>Bronze              |
| 7 | Siding &<br>Garage                 | SW 7567 Natural<br>Tan                |
| 8 | Exterior<br>Wall<br>Sconces<br>(2) | Dement                                |
| 9 | Front<br>Door<br>Hardware          | Provided by<br>Collected              |