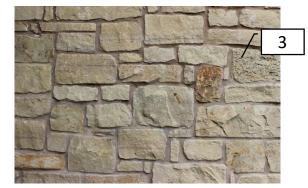

#### Exterior Finishes

| 1 | Roof                               | Malarkey -<br>Heather                 |
|---|------------------------------------|---------------------------------------|
| 2 | Brick                              | Claymex – Old<br>Fredricksburg        |
| 3 | Stone                              | Cobra -<br>Tumbleweed<br>Regular Chop |
| 4 | Front<br>Door                      | SW 6992 Inkwell                       |
| 5 | Shutters                           | SW 9135 Whirlpool                     |
| 6 | Trim                               | SW 7048 Urbane<br>Bronze              |
| 7 | Siding &<br>Garage                 | SW 7567 Natural<br>Tan                |
| 8 | Exterior<br>Wall<br>Sconces<br>(2) | Dement                                |
| 9 | Front<br>Door<br>Hardware          | Provided by<br>Collected              |