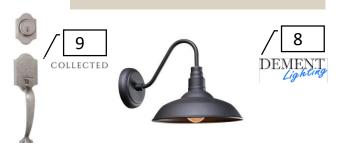

#### Exterior Finishes

| 1 | Roof                               | Malarkey -<br>Heather                 |
|---|------------------------------------|---------------------------------------|
| 2 | Brick                              | Claymex – Old<br>Fredricksburg        |
| 3 | Stone                              | Cobra -<br>Tumbleweed<br>Regular Chop |
| 4 | Front<br>Door                      | SW 6992 Inkwell                       |
| 5 | Shutters                           | SW 9135 Whirlpool                     |
| 6 | Trim                               | SW 7048 Urbane<br>Bronze              |
| 7 | Siding &<br>Garage                 | SW 7567 Natural<br>Tan                |
| 8 | Exterior<br>Wall<br>Sconces<br>(2) | Dement                                |
| 9 | Front<br>Door<br>Hardware          | Provided by<br>Collected              |