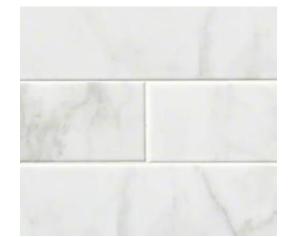

#### Kitchen Finishes

| 1 | Perimeter<br>Cabinets &<br>Vent Hood    | SW 7005 Pure<br>White                                           |
|---|-----------------------------------------|-----------------------------------------------------------------|
| 2 | Island<br>Cabinets                      | SW 6206 Oyster<br>Bay                                           |
| 3 | Backsplash<br>Tile & Under<br>Vent Hood | MSI – Classique<br>White Carrara<br>Glossy / Avalanche<br>Grout |
| 4 | Countertops                             | Granite – Uba Tuba                                              |
| 5 | Dining Light<br>Fixture (1)             | From Dement<br>Lighting                                         |
| 6 | Faucet                                  | Delta Foundations<br>Chrome                                     |
| 7 | Island<br>Pendants (2)                  | From Dement<br>Lighting                                         |
| 8 | Cabinet<br>Hardware                     | Provided by<br>Collected                                        |
| 9 | Wall Sconce<br>above Sink<br>(1)        | From Dement<br>Lighting                                         |