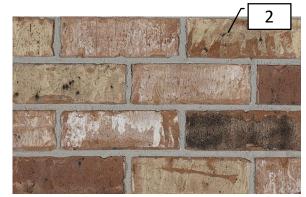

#### Exterior Finishes

| 1 | Roof                               | Malarkey -<br>Heather                 |
|---|------------------------------------|---------------------------------------|
| 2 | Brick                              | Claymex – Old<br>Fredricksburg        |
| 3 | Stone                              | Cobra -<br>Tumbleweed<br>Regular Chop |
| 4 | Front<br>Door                      | SW 6992 Inkwell                       |
| 5 | Shutters                           | SW 9135 Whirlpool                     |
| 6 | Trim                               | SW 7048 Urbane<br>Bronze              |
| 7 | Siding &<br>Garage                 | SW 7567 Natural<br>Tan                |
| 8 | Exterior<br>Wall<br>Sconces<br>(2) | Dement                                |
| 9 | Front<br>Door<br>Hardware          | Provided by<br>Collected              |