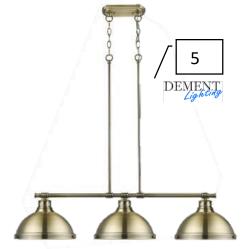

# Living Finishes

| 1 | Mantel –<br>Stain<br>Interior<br>beam stain | Old Masters –<br>Dark Walnut         |
|---|---------------------------------------------|--------------------------------------|
| 2 | Stone<br>Fireplace                          | Cobra-<br>Tumbleweed<br>Regular Chop |
| 3 | Ceiling Fan                                 | From Dement<br>Lighting              |
| 4 | Entry Light                                 | From Dement<br>Lighting              |

# COLLECTED

Project: 2912 138<sup>th</sup> St

Interior / Exterior

Locator Number: 255-C1

1

#### Kitchen Finishes

| 1 | Perimeter<br>Cabinets &<br>Vent Hood    | SW 7005 Pure<br>White                                           |
|---|-----------------------------------------|-----------------------------------------------------------------|
| 2 | Island<br>Cabinets                      | SW 6206 Oyster<br>Bay                                           |
| 3 | Backsplash<br>Tile & Under<br>Vent Hood | MSI – Classique<br>White Carrara<br>Glossy / Avalanche<br>Grout |
| 4 | Countertops                             | Granite – Uba Tuba                                              |
| 5 | Dining Light<br>Fixture (1)             | From Dement<br>Lighting                                         |
| 6 | Faucet                                  | Delta Foundations<br>Chrome                                     |
| 7 | Island<br>Pendants (2)                  | From Dement<br>Lighting                                         |
| 8 | Cabinet<br>Hardware                     | Provided by<br>Collected                                        |
| 9 | Wall Sconce<br>above Sink<br>(1)        | From Dement<br>Lighting                                         |

# Shared Bath Finishes

| 1 | Cabinet<br>Color    | SW 7005 Pure<br>White      |
|---|---------------------|----------------------------|
| 2 | Granite             | Granite – Uba Tuba         |
| 3 | Bath<br>Hardware    | Provided by<br>Collected   |
| 4 | Cabinet<br>Hardware | Provided By<br>Collected   |
| 5 | Vanity<br>Light (2) | From Dement<br>Lighting    |
| 6 | Mirrors (2)         | Provided by<br>Collected   |
| 7 | Faucets             | Delta – Linden -<br>Chrome |