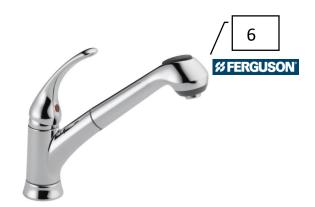

#### Kitchen Finishes

| 1 | Perimeter<br>Cabinets &<br>Vent Hood    | SW 7005 Pure<br>White                                           |
|---|-----------------------------------------|-----------------------------------------------------------------|
| 2 | Island<br>Cabinets                      | SW 6206 Oyster<br>Bay                                           |
| 3 | Backsplash<br>Tile & Under<br>Vent Hood | MSI – Classique<br>White Carrara<br>Glossy / Avalanche<br>Grout |
| 4 | Countertops                             | Granite – Uba Tuba                                              |
| 5 | Dining Light<br>Fixture (1)             | From Dement<br>Lighting                                         |
| 6 | Faucet                                  | Delta Foundations<br>Chrome                                     |
| 7 | Island<br>Pendants (2)                  | From Dement<br>Lighting                                         |
| 8 | Cabinet<br>Hardware                     | Provided by<br>Collected                                        |
| 9 | Wall Sconce<br>above Sink<br>(1)        | From Dement<br>Lighting                                         |

#### **Master Bath**

For Tub / Linden in Chrome

For Shower / Linden in Chrome

\*\* need a fiberglass pan in here\*\*\*

For Sinks / Linden in Chrome

PF1713UWH

#### **Guest Bath**

For Tub /Shower Combo / Linden in Chrome

\*\* need a fiberglass tub/shower combo in here\*\*\*

For Sinks / Linden in Chrome

PF1713UWH

Plumbing