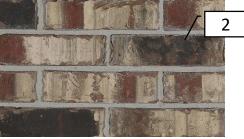

#### SW 9129 Jade Dragon

Interior / Exterior Locator Number: 214-C4 6

SW 7030 **Anew Gray** 

Interior / Exterior Locator Number: 243-C2

|    | Exterior Finishes                  |                                   |
|----|------------------------------------|-----------------------------------|
| 1  | Roof                               | Malarkey – Black<br>oak           |
| 2  | Brick                              | Claymex Stone<br>Oak              |
| 3  | Stone                              | Cobra – Driftwood<br>Flagstone    |
| 4  | Stain on posts                     | Storm Systems –<br>Weekend Escape |
| 5  | Front Door<br>& trim               | SW 7020 Black<br>Fox              |
| 6  | Shutters                           | SW 9129 Jade<br>Dragon            |
| 7  | Garage<br>Door &<br>deco vent      | SW 7030 Anew<br>Gray              |
| 8  | Siding                             | SW 7505 Manor<br>House            |
| 9  | Exterior<br>Wall<br>Sconces<br>(2) | Dement Lighting                   |
| 10 | Front Door<br>Hardware             | Collected                         |
|    |                                    |                                   |

# COLLECTED

Project: 2918 138<sup>th</sup> St

Exterior Finishes
Date: May 29, 2019

Interior / Exterior Locator Number: 255-C2