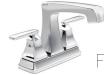

### COLLECTED

Project: 2918 138<sup>th</sup> St Interior Finishes

Date: May 29, 2019

| Master Bath Finishes |                                                                                        |                                                                         |
|----------------------|----------------------------------------------------------------------------------------|-------------------------------------------------------------------------|
| 1                    | Cabinet Color                                                                          | SW 7010 White Duck                                                      |
| 2                    | Wall Color                                                                             | SW 7008 Alabaster                                                       |
| 3                    | Counter top                                                                            | Granite – New<br>Caledonia                                              |
| 4                    | Cabinet<br>Hardware                                                                    | Provided by<br>Collected                                                |
| 5                    | Shower Wall &<br>Tub Surround<br>Tile                                                  | 4x16 warm gray<br>subway / avalanche<br>grout                           |
| 5                    | Shower<br>Accent tile<br>(3 tiles wide<br>by 5 tiles tall<br>centered on<br>back wall) | MSI Kenzzi - Kasbah<br>Grout - avalanche<br>Trim with black<br>schluter |
| 6                    | Bath<br>Hardware                                                                       | Provided by<br>Collected                                                |
| 7                    | Vanity Lights<br>(2)                                                                   | Dement Lighting                                                         |
| 8                    | Mirrors                                                                                | Provided by<br>Collected                                                |
| 9                    | Sink Faucets                                                                           | Delta - Ashlyn -<br>Chrome                                              |

### Shared Bath Finishes

| 1 | Cabinet<br>Color    | SW 7010 White<br>Duck      |
|---|---------------------|----------------------------|
| 2 | Granite             | Granite – New<br>Caledonia |
| 3 | Bath<br>Hardware    | Provided by<br>Collected   |
| 4 | Cabinet<br>Hardware | Provided By<br>Collected   |
| 5 | Vanity<br>Light (2) | From Dement<br>Lighting    |
| 6 | Mirrors (2)         | Provided by<br>Collected   |
| 7 | Faucets             | Delta – Ashlyn -<br>Chrome |