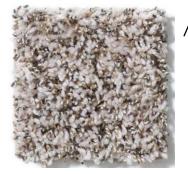

#### Overall Finishes

| 1 | Wall Paint<br>Color                                                   | SW 7008<br>Alabaster             |
|---|-----------------------------------------------------------------------|----------------------------------|
| 2 | Trim Paint<br>Color                                                   | SW 7010 White<br>Duck            |
| 3 | Vinyl Plank<br>Floors<br>(everywhere<br>but<br>bedrooms &<br>closets) | Armstrong-<br>Bradbury Oak       |
| 4 | Bedroom<br>Ceiling Fans<br>(4)                                        | Dement                           |
| 5 | Stain                                                                 | Old Masters –<br>Spanish Oak     |
| 6 | Carpet<br>(bedrooms &<br>closets)                                     | Shaw Ride it Out<br>Winter White |
| 7 | Door<br>Hardware                                                      | Collected<br>Antique Silver      |