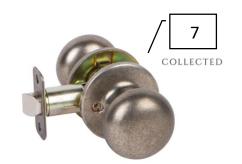

#### Overall Finishes

| 1 | Wall Paint<br>Color                                                   | SW 7008<br>Alabaster             |
|---|-----------------------------------------------------------------------|----------------------------------|
| 2 | Trim Paint<br>Color                                                   | SW 7010 White<br>Duck            |
| 3 | Vinyl Plank<br>Floors<br>(everywhere<br>but<br>bedrooms &<br>closets) | Armstrong-<br>Bradbury Oak       |
| 4 | Bedroom<br>Ceiling Fans<br>(4)                                        | Dement                           |
| 5 | Stain                                                                 | Old Masters –<br>Spanish Oak     |
| 6 | Carpet<br>(bedrooms &<br>closets)                                     | Shaw Ride it Out<br>Winter White |
| 7 | Door<br>Hardware                                                      | Collected<br>Antique Silver      |