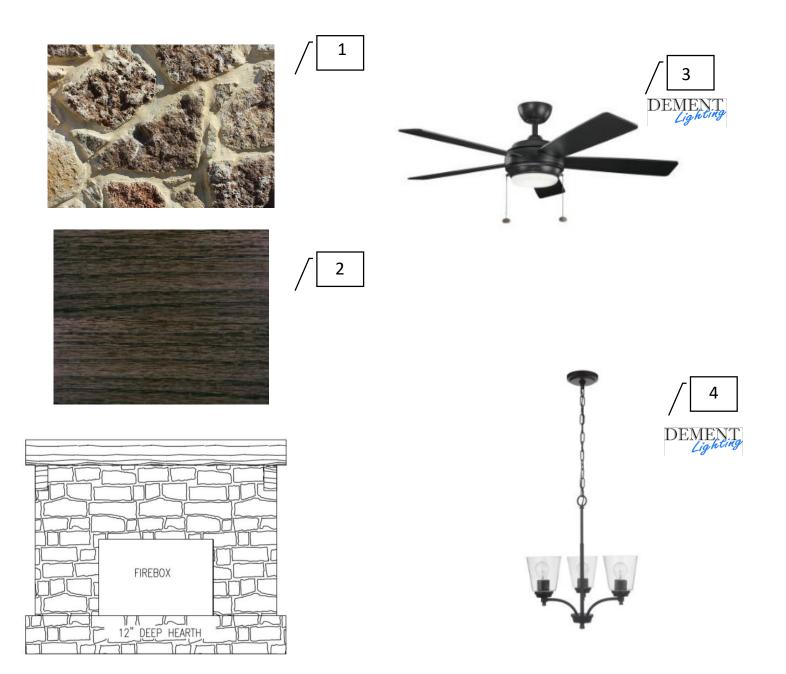

# Living Finishes

| 1 | Stone<br>Fireplace                       | Cobra –<br>Driftwood<br>Flagstone |
|---|------------------------------------------|-----------------------------------|
| 2 | Mantel – Stain<br>Interior<br>beam stain | Old Masters –<br>Spanish Oak      |
| 3 | Ceiling Fan                              | From Dement 1                     |
| 4 | Entry Light                              | From Dement<br>Lighting           |