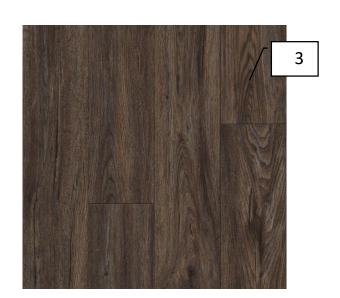

#### Overall Finishes

| 1 | Wall Paint<br>Color                                                   | SW 7008<br>Alabaster             |
|---|-----------------------------------------------------------------------|----------------------------------|
| 2 | Trim Paint<br>Color                                                   | SW 7010 White<br>Duck            |
| 3 | Vinyl Plank<br>Floors<br>(everywhere<br>but<br>bedrooms &<br>closets) | Armstrong-<br>Bradbury Oak       |
| 4 | Bedroom<br>Ceiling Fans<br>(4)                                        | Dement                           |
| 5 | Stain                                                                 | Old Masters –<br>Spanish Oak     |
| 6 | Carpet<br>(bedrooms &<br>closets)                                     | Shaw Ride it Out<br>Winter White |
| 7 | Door<br>Hardware                                                      | Collected<br>Antique Silver      |