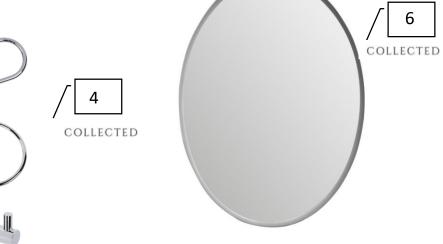

### COLLECTED

Project: 2918 138<sup>th</sup> St Interior Finishes

Date: May 29, 2019

| Master Bath Finishes |                                                                                        |                                                                         |
|----------------------|----------------------------------------------------------------------------------------|-------------------------------------------------------------------------|
| 1                    | Cabinet Color                                                                          | SW 7010 White Duck                                                      |
| 2                    | Wall Color                                                                             | SW 7008 Alabaster                                                       |
| 3                    | Counter top                                                                            | Granite – New<br>Caledonia                                              |
| 4                    | Cabinet<br>Hardware                                                                    | Provided by<br>Collected                                                |
| 5                    | Shower Wall &<br>Tub Surround<br>Tile                                                  | 4x16 warm gray<br>subway / avalanche<br>grout                           |
| 5                    | Shower<br>Accent tile<br>(3 tiles wide<br>by 5 tiles tall<br>centered on<br>back wall) | MSI Kenzzi - Kasbah<br>Grout - avalanche<br>Trim with black<br>schluter |
| 6                    | Bath<br>Hardware                                                                       | Provided by<br>Collected                                                |
| 7                    | Vanity Lights<br>(2)                                                                   | Dement Lighting                                                         |
| 8                    | Mirrors                                                                                | Provided by<br>Collected                                                |
| 9                    | Sink Faucets                                                                           | Delta - Ashlyn -<br>Chrome                                              |

### Shared Bath Finishes

| 1 | Cabinet<br>Color    | SW 7010 White<br>Duck      |
|---|---------------------|----------------------------|
| 2 | Granite             | Granite – New<br>Caledonia |
| 3 | Bath<br>Hardware    | Provided by<br>Collected   |
| 4 | Cabinet<br>Hardware | Provided By<br>Collected   |
| 5 | Vanity<br>Light (2) | From Dement<br>Lighting    |
| 6 | Mirrors (2)         | Provided by<br>Collected   |
| 7 | Faucets             | Delta – Ashlyn -<br>Chrome |