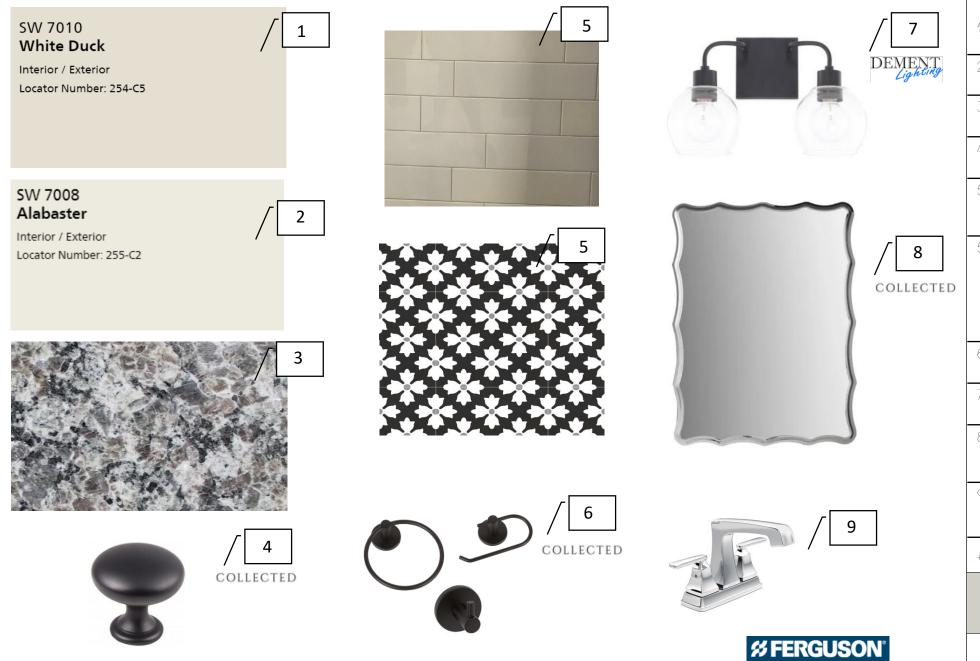

### Shared Bath Finishes

| 1 | Cabinet<br>Color    | SW 7010 White<br>Duck      |
|---|---------------------|----------------------------|
| 2 | Granite             | Granite – New<br>Caledonia |
| 3 | Bath<br>Hardware    | Provided by<br>Collected   |
| 4 | Cabinet<br>Hardware | Provided By<br>Collected   |
| 5 | Vanity<br>Light (2) | From Dement<br>Lighting    |
| 6 | Mirrors (2)         | Provided by<br>Collected   |
| 7 | Faucets             | Delta – Ashlyn -<br>Chrome |