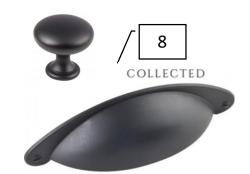

### Shared Bath Finishes

| 1 | Cabinet<br>Color    | SW 7010 White<br>Duck      |
|---|---------------------|----------------------------|
| 2 | Granite             | Granite – New<br>Caledonia |
| 3 | Bath<br>Hardware    | Provided by<br>Collected   |
| 4 | Cabinet<br>Hardware | Provided By<br>Collected   |
| 5 | Vanity<br>Light (2) | From Dement<br>Lighting    |
| 6 | Mirrors (2)         | Provided by<br>Collected   |
| 7 | Faucets             | Delta – Ashlyn -<br>Chrome |