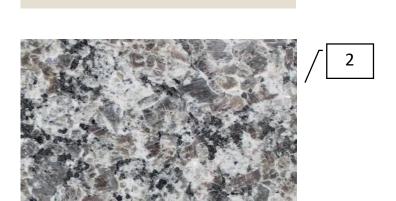

#### Kitchen Finishes

| 1 | Perimeter<br>Cabinets &<br>Vent Hood    | SW 6198 Sensible<br>Hue                       |
|---|-----------------------------------------|-----------------------------------------------|
| 2 | Island<br>Cabinets                      | SW 7010 White Duck                            |
| 3 | Backsplash<br>Tile & Under<br>Vent Hood | MSI – Kenzzi –<br>Zoudia<br>Grout - Avalanche |
| 4 | Countertops                             | Granite – New<br>Caldonia                     |
| 5 | Island<br>Pendant<br>lights (2)         | From Dement<br>Lighting                       |
| 6 | Faucet                                  | Delta Foundations<br>Chrome                   |
| 7 | Dining Light<br>(1)                     | From Dement<br>Lighting                       |
| 8 | Cabinet<br>Hardware                     | Provided by<br>Collected                      |

### COLLECTED

Project: 2918 138<sup>th</sup> St Interior Finishes

Date: May 29, 2019

| Master Bath Finishes |                                                                                        |                                                                         |
|----------------------|----------------------------------------------------------------------------------------|-------------------------------------------------------------------------|
| 1                    | Cabinet Color                                                                          | SW 7010 White Duck                                                      |
| 2                    | Wall Color                                                                             | SW 7008 Alabaster                                                       |
| 3                    | Counter top                                                                            | Granite – New<br>Caledonia                                              |
| 4                    | Cabinet<br>Hardware                                                                    | Provided by<br>Collected                                                |
| 5                    | Shower Wall &<br>Tub Surround<br>Tile                                                  | 4x16 warm gray<br>subway / avalanche<br>grout                           |
| 5                    | Shower<br>Accent tile<br>(3 tiles wide<br>by 5 tiles tall<br>centered on<br>back wall) | MSI Kenzzi - Kasbah<br>Grout - avalanche<br>Trim with black<br>schluter |
| 6                    | Bath<br>Hardware                                                                       | Provided by<br>Collected                                                |
| 7                    | Vanity Lights<br>(2)                                                                   | Dement Lighting                                                         |
| 8                    | Mirrors                                                                                | Provided by<br>Collected                                                |
| 9                    | Sink Faucets                                                                           | Delta - Ashlyn -<br>Chrome                                              |