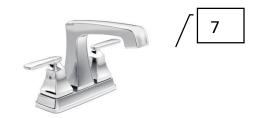

#### Kitchen Finishes

| 1 | Perimeter<br>Cabinets &<br>Vent Hood    | SW 6198 Sensible<br>Hue                       |
|---|-----------------------------------------|-----------------------------------------------|
| 2 | Island<br>Cabinets                      | SW 7010 White Duck                            |
| 3 | Backsplash<br>Tile & Under<br>Vent Hood | MSI – Kenzzi –<br>Zoudia<br>Grout - Avalanche |
| 4 | Countertops                             | Granite – New<br>Caldonia                     |
| 5 | Island<br>Pendant<br>lights (2)         | From Dement<br>Lighting                       |
| 6 | Faucet                                  | Delta Foundations<br>Chrome                   |
| 7 | Dining Light<br>(1)                     | From Dement<br>Lighting                       |
| 8 | Cabinet<br>Hardware                     | Provided by<br>Collected                      |