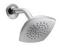

### Shared Bath Finishes

| 1 | Cabinet<br>Color    | SW 7010 White<br>Duck      |
|---|---------------------|----------------------------|
| 2 | Granite             | Granite – New<br>Caledonia |
| 3 | Bath<br>Hardware    | Provided by<br>Collected   |
| 4 | Cabinet<br>Hardware | Provided By<br>Collected   |
| 5 | Vanity<br>Light (2) | From Dement<br>Lighting    |
| 6 | Mirrors (2)         | Provided by<br>Collected   |
| 7 | Faucets             | Delta – Ashlyn -<br>Chrome |

### **Guest Bath**

For Tub /Shower Combo / Ashlyn in Chrome

\*\* need a fiberglass tub/shower combo in here\*\*\*

For Sinks / Ashlyn in Chrome

PF1713UWH

Plumbing