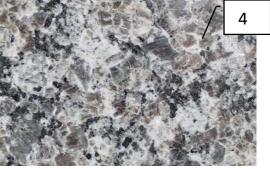

#### Overall Finishes

| 1 | Wall Paint<br>Color                                                   | SW 7008<br>Alabaster             |
|---|-----------------------------------------------------------------------|----------------------------------|
| 2 | Trim Paint<br>Color                                                   | SW 7010 White<br>Duck            |
| 3 | Vinyl Plank<br>Floors<br>(everywhere<br>but<br>bedrooms &<br>closets) | Armstrong-<br>Bradbury Oak       |
| 4 | Bedroom<br>Ceiling Fans<br>(4)                                        | Dement                           |
| 5 | Stain                                                                 | Old Masters –<br>Spanish Oak     |
| 6 | Carpet<br>(bedrooms &<br>closets)                                     | Shaw Ride it Out<br>Winter White |
| 7 | Door<br>Hardware                                                      | Collected<br>Antique Silver      |