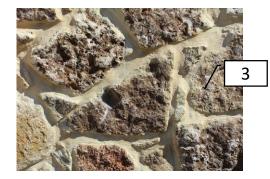

#### SW 9129 Jade Dragon

Interior / Exterior Locator Number: 214-C4 6

SW 7030 **Anew Gray** 

Interior / Exterior Locator Number: 243-C2

|    | Exterior Finishes                  |                                   |
|----|------------------------------------|-----------------------------------|
| 1  | Roof                               | Malarkey – Black<br>oak           |
| 2  | Brick                              | Claymex Stone<br>Oak              |
| 3  | Stone                              | Cobra – Driftwood<br>Flagstone    |
| 4  | Stain on posts                     | Storm Systems –<br>Weekend Escape |
| 5  | Front Door<br>& trim               | SW 7020 Black<br>Fox              |
| 6  | Shutters                           | SW 9129 Jade<br>Dragon            |
| 7  | Garage<br>Door &<br>deco vent      | SW 7030 Anew<br>Gray              |
| 8  | Siding                             | SW 7505 Manor<br>House            |
| 9  | Exterior<br>Wall<br>Sconces<br>(2) | Dement Lighting                   |
| 10 | Front Door<br>Hardware             | Collected                         |
|    |                                    |                                   |

# Living Finishes

| 1 | Stone<br>Fireplace                       | Cobra –<br>Driftwood<br>Flagstone |
|---|------------------------------------------|-----------------------------------|
| 2 | Mantel – Stain<br>Interior<br>beam stain | Old Masters –<br>Spanish Oak      |
| 3 | Ceiling Fan                              | From Dement 1                     |
| 4 | Entry Light                              | From Dement<br>Lighting           |