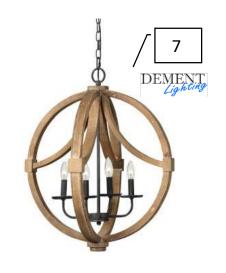

### Shared Bath Finishes

| 1 | Cabinet<br>Color    | SW 7010 White<br>Duck      |
|---|---------------------|----------------------------|
| 2 | Granite             | Granite – New<br>Caledonia |
| 3 | Bath<br>Hardware    | Provided by<br>Collected   |
| 4 | Cabinet<br>Hardware | Provided By<br>Collected   |
| 5 | Vanity<br>Light (2) | From Dement<br>Lighting    |
| 6 | Mirrors (2)         | Provided by<br>Collected   |
| 7 | Faucets             | Delta – Ashlyn -<br>Chrome |