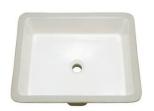

#### Kitchen Finishes

| 1 | Perimeter<br>Cabinets &<br>Vent Hood    | SW 6198 Sensible<br>Hue                       |
|---|-----------------------------------------|-----------------------------------------------|
| 2 | Island<br>Cabinets                      | SW 7010 White Duck                            |
| 3 | Backsplash<br>Tile & Under<br>Vent Hood | MSI – Kenzzi –<br>Zoudia<br>Grout - Avalanche |
| 4 | Countertops                             | Granite – New<br>Caldonia                     |
| 5 | Island<br>Pendant<br>lights (2)         | From Dement<br>Lighting                       |
| 6 | Faucet                                  | Delta Foundations<br>Chrome                   |
| 7 | Dining Light<br>(1)                     | From Dement<br>Lighting                       |
| 8 | Cabinet<br>Hardware                     | Provided by<br>Collected                      |

### Shared Bath Finishes

| 1 | Cabinet<br>Color    | SW 7010 White<br>Duck      |
|---|---------------------|----------------------------|
| 2 | Granite             | Granite – New<br>Caledonia |
| 3 | Bath<br>Hardware    | Provided by<br>Collected   |
| 4 | Cabinet<br>Hardware | Provided By<br>Collected   |
| 5 | Vanity<br>Light (2) | From Dement<br>Lighting    |
| 6 | Mirrors (2)         | Provided by<br>Collected   |
| 7 | Faucets             | Delta – Ashlyn -<br>Chrome |