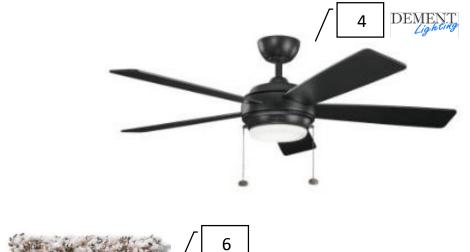

#### Overall Finishes

| 1 | Wall Paint<br>Color                                                   | SW 7008<br>Alabaster             |
|---|-----------------------------------------------------------------------|----------------------------------|
| 2 | Trim Paint<br>Color                                                   | SW 7010 White<br>Duck            |
| 3 | Vinyl Plank<br>Floors<br>(everywhere<br>but<br>bedrooms &<br>closets) | Armstrong-<br>Bradbury Oak       |
| 4 | Bedroom<br>Ceiling Fans<br>(4)                                        | Dement                           |
| 5 | Stain                                                                 | Old Masters –<br>Spanish Oak     |
| 6 | Carpet<br>(bedrooms &<br>closets)                                     | Shaw Ride it Out<br>Winter White |
| 7 | Door<br>Hardware                                                      | Collected<br>Antique Silver      |

# Living Finishes

| 1 | Stone<br>Fireplace                       | Cobra –<br>Driftwood<br>Flagstone |
|---|------------------------------------------|-----------------------------------|
| 2 | Mantel – Stain<br>Interior<br>beam stain | Old Masters –<br>Spanish Oak      |
| 3 | Ceiling Fan                              | From Dement 1                     |
| 4 | Entry Light                              | From Dement<br>Lighting           |