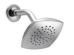

### COLLECTED

Project: 2918 138<sup>th</sup> St Interior Finishes

Date: May 29, 2019

| Master Bath Finishes |                                                                                        |                                                                         |
|----------------------|----------------------------------------------------------------------------------------|-------------------------------------------------------------------------|
| 1                    | Cabinet Color                                                                          | SW 7010 White Duck                                                      |
| 2                    | Wall Color                                                                             | SW 7008 Alabaster                                                       |
| 3                    | Counter top                                                                            | Granite – New<br>Caledonia                                              |
| 4                    | Cabinet<br>Hardware                                                                    | Provided by<br>Collected                                                |
| 5                    | Shower Wall &<br>Tub Surround<br>Tile                                                  | 4x16 warm gray<br>subway / avalanche<br>grout                           |
| 5                    | Shower<br>Accent tile<br>(3 tiles wide<br>by 5 tiles tall<br>centered on<br>back wall) | MSI Kenzzi - Kasbah<br>Grout - avalanche<br>Trim with black<br>schluter |
| 6                    | Bath<br>Hardware                                                                       | Provided by<br>Collected                                                |
| 7                    | Vanity Lights<br>(2)                                                                   | Dement Lighting                                                         |
| 8                    | Mirrors                                                                                | Provided by<br>Collected                                                |
| 9                    | Sink Faucets                                                                           | Delta - Ashlyn -<br>Chrome                                              |

#### Master Bath

For Tub / Ashlyn in Chrome

Sitka / 3 wall alcove

For Shower / Ashlyn in Chrome

PF1713UWH