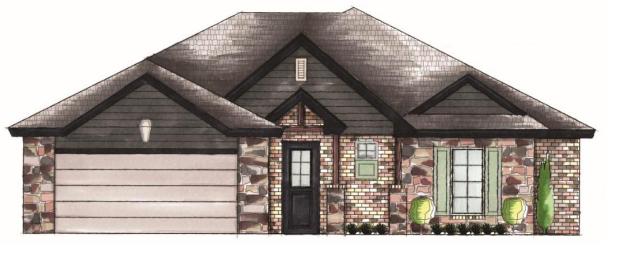

#### SW 9129 Jade Dragon

Interior / Exterior Locator Number: 214-C4 6

SW 7030 **Anew Gray** 

Interior / Exterior Locator Number: 243-C2

|    | Exterior Finishes                  |                                   |
|----|------------------------------------|-----------------------------------|
| 1  | Roof                               | Malarkey – Black<br>oak           |
| 2  | Brick                              | Claymex Stone<br>Oak              |
| 3  | Stone                              | Cobra – Driftwood<br>Flagstone    |
| 4  | Stain on posts                     | Storm Systems –<br>Weekend Escape |
| 5  | Front Door<br>& trim               | SW 7020 Black<br>Fox              |
| 6  | Shutters                           | SW 9129 Jade<br>Dragon            |
| 7  | Garage<br>Door &<br>deco vent      | SW 7030 Anew<br>Gray              |
| 8  | Siding                             | SW 7505 Manor<br>House            |
| 9  | Exterior<br>Wall<br>Sconces<br>(2) | Dement Lighting                   |
| 10 | Front Door<br>Hardware             | Collected                         |
|    |                                    |                                   |