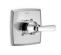

#### Kitchen Finishes

| 1 | Perimeter<br>Cabinets &<br>Vent Hood    | SW 6198 Sensible<br>Hue                       |
|---|-----------------------------------------|-----------------------------------------------|
| 2 | Island<br>Cabinets                      | SW 7010 White Duck                            |
| 3 | Backsplash<br>Tile & Under<br>Vent Hood | MSI – Kenzzi –<br>Zoudia<br>Grout - Avalanche |
| 4 | Countertops                             | Granite – New<br>Caldonia                     |
| 5 | Island<br>Pendant<br>lights (2)         | From Dement<br>Lighting                       |
| 6 | Faucet                                  | Delta Foundations<br>Chrome                   |
| 7 | Dining Light<br>(1)                     | From Dement<br>Lighting                       |
| 8 | Cabinet<br>Hardware                     | Provided by<br>Collected                      |

### COLLECTED

Project: 2918 138<sup>th</sup> St Interior Finishes

Date: May 29, 2019

| Master Bath Finishes |                                                                                        |                                                                         |
|----------------------|----------------------------------------------------------------------------------------|-------------------------------------------------------------------------|
| 1                    | Cabinet Color                                                                          | SW 7010 White Duck                                                      |
| 2                    | Wall Color                                                                             | SW 7008 Alabaster                                                       |
| 3                    | Counter top                                                                            | Granite – New<br>Caledonia                                              |
| 4                    | Cabinet<br>Hardware                                                                    | Provided by<br>Collected                                                |
| 5                    | Shower Wall &<br>Tub Surround<br>Tile                                                  | 4x16 warm gray<br>subway / avalanche<br>grout                           |
| 5                    | Shower<br>Accent tile<br>(3 tiles wide<br>by 5 tiles tall<br>centered on<br>back wall) | MSI Kenzzi - Kasbah<br>Grout - avalanche<br>Trim with black<br>schluter |
| 6                    | Bath<br>Hardware                                                                       | Provided by<br>Collected                                                |
| 7                    | Vanity Lights<br>(2)                                                                   | Dement Lighting                                                         |
| 8                    | Mirrors                                                                                | Provided by<br>Collected                                                |
| 9                    | Sink Faucets                                                                           | Delta - Ashlyn -<br>Chrome                                              |

### Shared Bath Finishes

| 1 | Cabinet<br>Color    | SW 7010 White<br>Duck      |
|---|---------------------|----------------------------|
| 2 | Granite             | Granite – New<br>Caledonia |
| 3 | Bath<br>Hardware    | Provided by<br>Collected   |
| 4 | Cabinet<br>Hardware | Provided By<br>Collected   |
| 5 | Vanity<br>Light (2) | From Dement<br>Lighting    |
| 6 | Mirrors (2)         | Provided by<br>Collected   |
| 7 | Faucets             | Delta – Ashlyn -<br>Chrome |