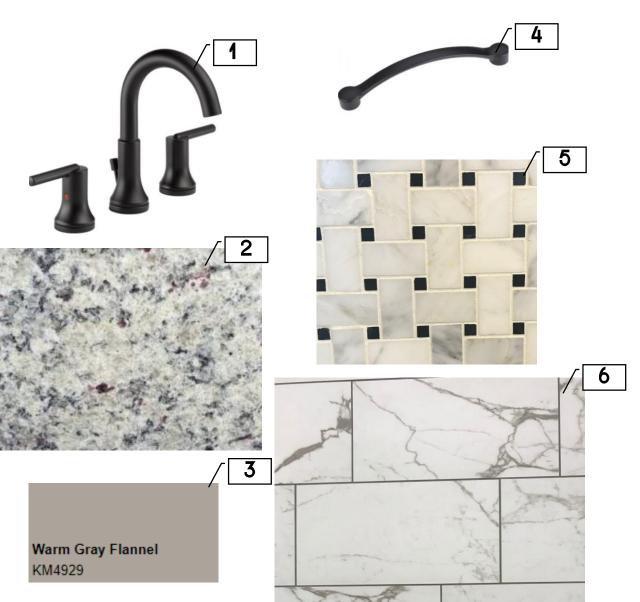

## Master Bath Finishes

| 1 | Plumbing                                  | Delta Trinsic –<br>Black                                                      |
|---|-------------------------------------------|-------------------------------------------------------------------------------|
| 2 | Coutners                                  | Granite – Dallas<br>White                                                     |
| 3 | Cabinets                                  | KM4929 Warm<br>Gray Flannel                                                   |
| 4 | Cabinet<br>Hardware                       | Collected                                                                     |
| 5 | Shower Floor & 6" Accent Strip Around Tub | Arabescato Carrara Basketweave Honed – Grout: 02 Pewter                       |
| 6 | Main Tub<br>& Shower<br>Tile              | Vena Matte<br>White – Trim<br>with White<br>Schluter –<br>Grout: 02<br>Pewter |

## Guest Bath Finishes

| 1 | Plumbing                | Delta – Ashlyn<br>– Chrome                                                          |
|---|-------------------------|-------------------------------------------------------------------------------------|
| 2 | Counters                | Granite – Dallas<br>White                                                           |
| 3 | Cabinets                | KM4929 Warm<br>Gray Flannel                                                         |
| 4 | Cabinet<br>Hardware     | Collected                                                                           |
| 5 | Side Walls<br>of Shower | 3x6 Gray In Stock Subway Tile – Trim with white Schluter – grout: avalanche         |
| 6 | Back wall<br>of shower  | MSI Tile –<br>Kenzzi Anya –<br>Trim with white<br>Schluter –<br>grout:<br>avalanche |

#### COLLECTED

107 Iron

| <b>Finishes</b> |                         |                                                                       |
|-----------------|-------------------------|-----------------------------------------------------------------------|
| 1               | Plumbing                | Delta – Ashlyn –<br>Chrome                                            |
| 2               | Counters                | Granite – Uba<br>Tuba                                                 |
| 3               | Cabinets                | KM4929 Warm<br>Gray Flannel                                           |
| 4               | Cabinet<br>Hardware     | Collected                                                             |
| 5               | Side Walls<br>of Shower | 4x16 White Subway Tile – Trim with White Schluter – Grout: 107 Iron   |
| 6               | Back Wall<br>of Shower  | MSI Tile – Kenzzi<br>Kasbah – Trim<br>with White<br>Schluter – Grout: |