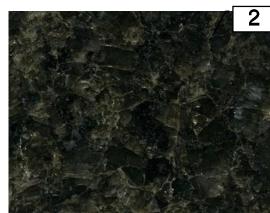

#### COLLECTED

107 Iron

| <b>Finishes</b> |                         |                                                                       |
|-----------------|-------------------------|-----------------------------------------------------------------------|
| 1               | Plumbing                | Delta – Ashlyn –<br>Chrome                                            |
| 2               | Counters                | Granite – Uba<br>Tuba                                                 |
| 3               | Cabinets                | KM4929 Warm<br>Gray Flannel                                           |
| 4               | Cabinet<br>Hardware     | Collected                                                             |
| 5               | Side Walls<br>of Shower | 4x16 White Subway Tile – Trim with White Schluter – Grout: 107 Iron   |
| 6               | Back Wall<br>of Shower  | MSI Tile – Kenzzi<br>Kasbah – Trim<br>with White<br>Schluter – Grout: |