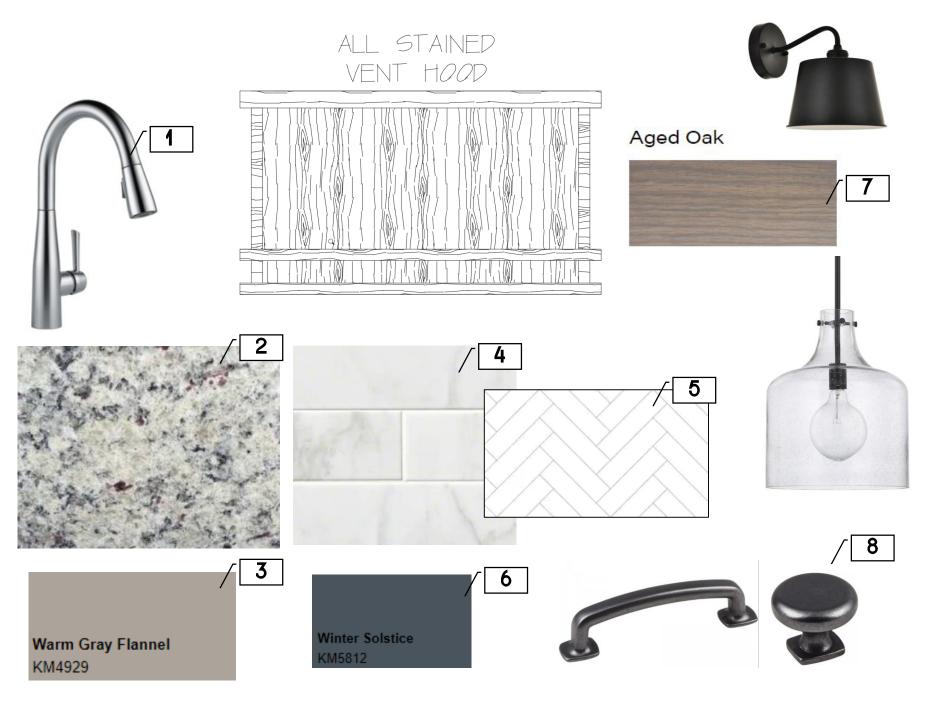

## Kitchen Finishes

| 1 | Kitchen<br>Faucet                                | Delta – Essa –<br>Brushed Stainless<br>Finish                                                               |
|---|--------------------------------------------------|-------------------------------------------------------------------------------------------------------------|
| 2 | Counters                                         | Granite – Dallas<br>White                                                                                   |
| 3 | Cabinets                                         | KM4929 Warm<br>Gray Flannel                                                                                 |
| 4 | Backsplash                                       | MSI Tile – Classique<br>White Carrara<br>Glossy 4x16 –<br>Grout: Alabaster –<br>Trim with White<br>Schluter |
| 5 | Under<br>ENTIRE Vent<br>Hood (Not<br>framed out) | Main Backsplash<br>Tile – herringbone<br>pattern                                                            |
| 6 | Island<br>Cabinets                               | KM5812 Winter<br>Solstice                                                                                   |
| 7 | Interior Stain  – Vent Hood  & Cabinet  Details  | Old Masters – Aged<br>Oak                                                                                   |
| 8 | Cabinet<br>Hardware                              | Collected                                                                                                   |

2

Warm Gray Flannel KM4929

| Area                                                                        | Paint Color                 |
|-----------------------------------------------------------------------------|-----------------------------|
| Walls and Ceiling                                                           | Pearly White<br>KMW44       |
| Trim and Cabinets<br>(unless otherwise<br>noted) / Mantel<br>Paint          | Warm Gray Flannel<br>KM4929 |
| Kitchen Island<br>Cabinets and Desk<br>Space                                | Winter Solstice<br>KM5812   |
| Interior Stain –<br>beams, kitchen vent<br>hood, kitchen<br>cabinet details | Aged Oak                    |