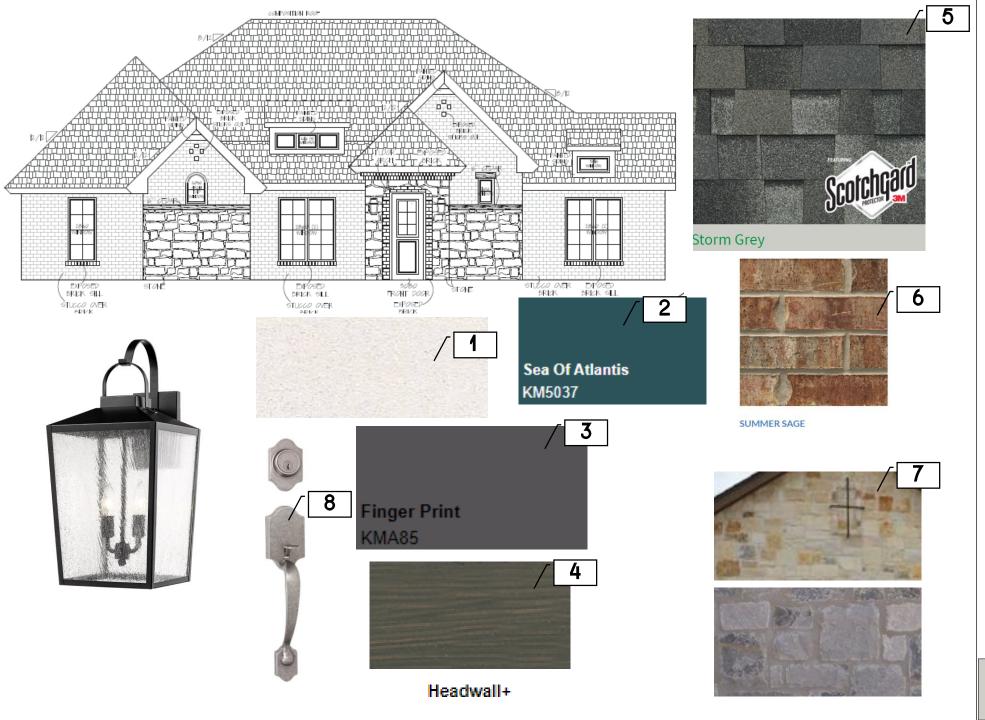

### **Exterior Finishes**

| 1 | Stucco<br>Over Brick           | Dryvit – Natural White                                                                  |
|---|--------------------------------|-----------------------------------------------------------------------------------------|
| 2 | Front<br>Door                  | KM5037 Sea of<br>Atlantis                                                               |
| 3 | Trim &<br>Garage<br>Door       | KMA85 Finger Print                                                                      |
| 4 | Exterior<br>Stain              | Storm System –<br>Headwall                                                              |
| 5 | Roof                           | Malarkey – Strom Gray                                                                   |
| 6 | Brick                          | ACME – Summer Sage                                                                      |
| 7 | Stone                          | Texas Mix Rough Chop Mixed with Blue Charcoal – *Ask Keith for Percentage*  *Dry Stack* |
| 8 | Front<br>Door<br>Handle<br>Set | Collected                                                                               |