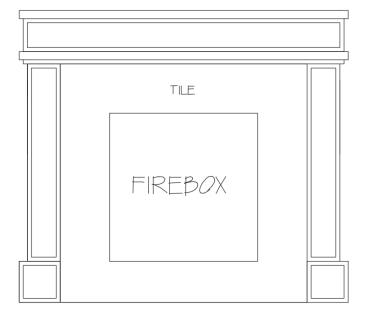

# Living Room & Entry Finishes

|   | 1 | Ceiling Fan            | Dement Lighting                                                                         |
|---|---|------------------------|-----------------------------------------------------------------------------------------|
|   | 2 | Tile Around<br>Firebox | MSI Tile – Brickstone – Ivory – Grout: Alabaster – Back wall on fireplace only, no trim |
|   | 3 | Mantel Paint           | KM4929 Warm<br>Gray Flannel                                                             |
| - | 4 | Entry Light            | Dement                                                                                  |