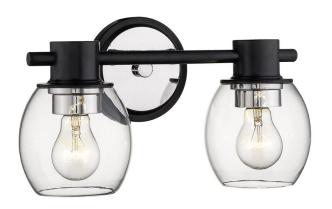

# Living Room & Entry Finishes

|   | 1 | Ceiling Fan            | Dement Lighting                                                                         |
|---|---|------------------------|-----------------------------------------------------------------------------------------|
|   | 2 | Tile Around<br>Firebox | MSI Tile – Brickstone – Ivory – Grout: Alabaster – Back wall on fireplace only, no trim |
|   | 3 | Mantel Paint           | KM4929 Warm<br>Gray Flannel                                                             |
| - | 4 | Entry Light            | Dement                                                                                  |