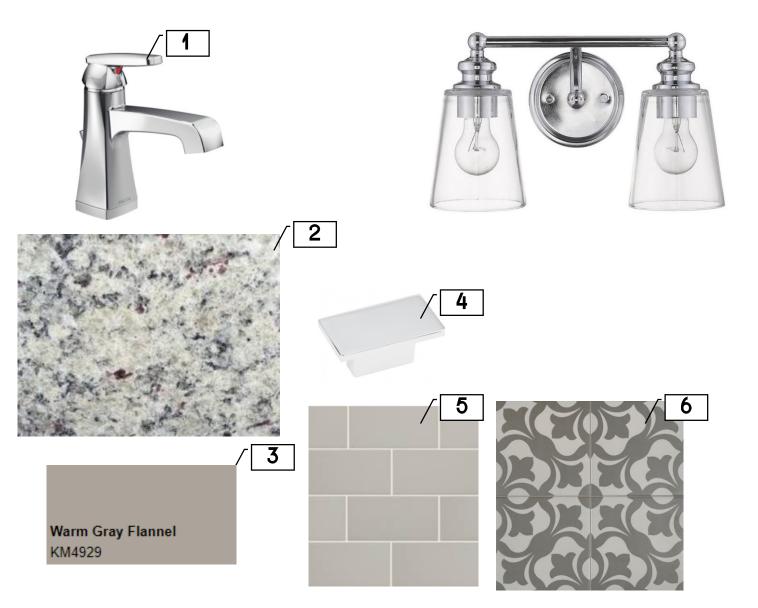

#### COLLECTED

107 Iron

| <b>Finishes</b> |                         |                                                                       |
|-----------------|-------------------------|-----------------------------------------------------------------------|
| 1               | Plumbing                | Delta – Ashlyn –<br>Chrome                                            |
| 2               | Counters                | Granite – Uba<br>Tuba                                                 |
| 3               | Cabinets                | KM4929 Warm<br>Gray Flannel                                           |
| 4               | Cabinet<br>Hardware     | Collected                                                             |
| 5               | Side Walls<br>of Shower | 4x16 White Subway Tile – Trim with White Schluter – Grout: 107 Iron   |
| 6               | Back Wall<br>of Shower  | MSI Tile – Kenzzi<br>Kasbah – Trim<br>with White<br>Schluter – Grout: |