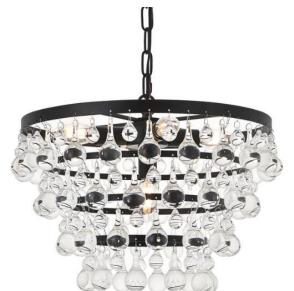

# Living Room & Entry Finishes

|   | 1 | Ceiling Fan            | Dement Lighting                                                                         |
|---|---|------------------------|-----------------------------------------------------------------------------------------|
|   | 2 | Tile Around<br>Firebox | MSI Tile – Brickstone – Ivory – Grout: Alabaster – Back wall on fireplace only, no trim |
|   | 3 | Mantel Paint           | KM4929 Warm<br>Gray Flannel                                                             |
| - | 4 | Entry Light            | Dement                                                                                  |