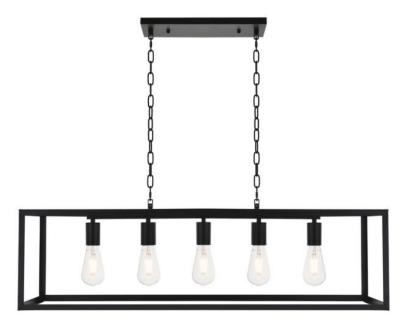

| MSI Tile – Classique<br>White Carrara<br>Glossy 4x16 –<br>Grout: Alabaster –<br>Trim with White<br>Schluter |
| 5 | Under<br>ENTIRE Vent<br>Hood (Not<br>framed out) | Main Backsplash<br>Tile – herringbone<br>pattern                                                            |
| 6 | Island<br>Cabinets                               | KM5812 Winter<br>Solstice                                                                                   |
| 7 | Interior Stain  – Vent Hood  & Cabinet  Details  | Old Masters – Aged<br>Oak                                                                                   |
| 8 | Cabinet<br>Hardware                              | Collected                                                                                                   |



## Dining Chandelier







## Master Bath Finishes

| 1 | Plumbing                                  | Delta Trinsic –<br>Black                                                      |
|---|-------------------------------------------|-------------------------------------------------------------------------------|
| 2 | Coutners                                  | Granite – Dallas<br>White                                                     |
| 3 | Cabinets                                  | KM4929 Warm<br>Gray Flannel                                                   |
| 4 | Cabinet<br>Hardware                       | Collected                                                                     |
| 5 | Shower Floor & 6" Accent Strip Around Tub | Arabescato Carrara Basketweave Honed – Grout: