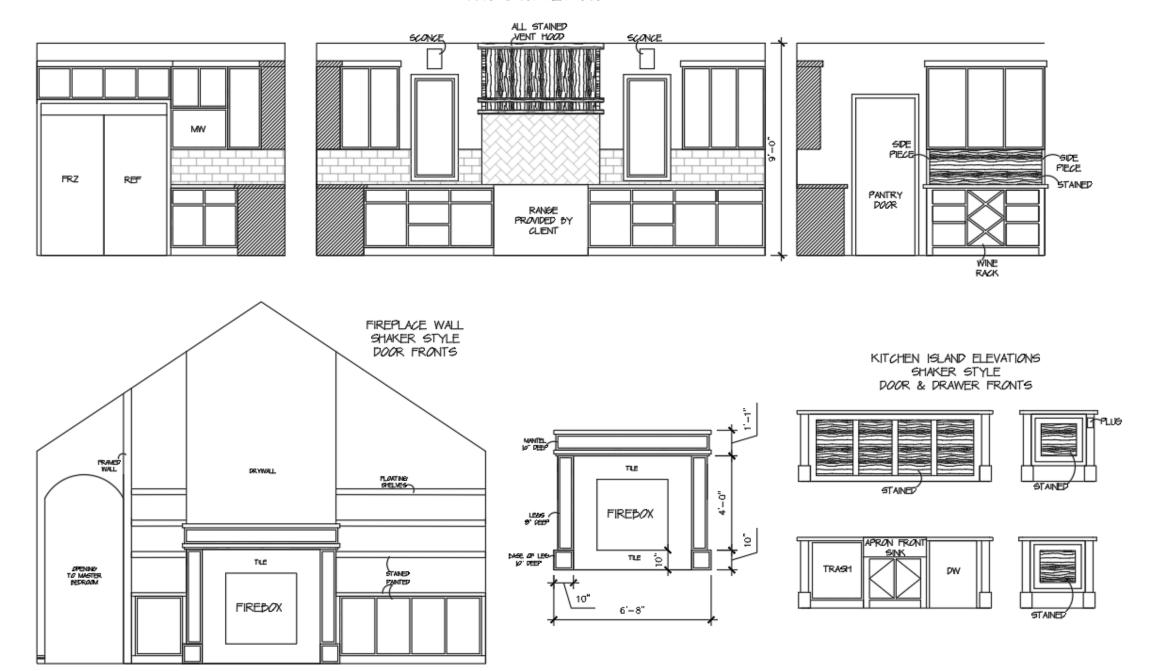

------------------------------------------------------------------------|-----------------------------|
| Walls and Ceiling                                                           | Pearly White<br>KMW44       |
| Trim and Cabinets<br>(unless otherwise<br>noted) / Mantel<br>Paint          | Warm Gray Flannel<br>KM4929 |
| Kitchen Island<br>Cabinets and Desk<br>Space                                | Winter Solstice<br>KM5812   |
| Interior Stain –<br>beams, kitchen vent<br>hood, kitchen<br>cabinet details | Aged Oak                    |

## Paint Schedule

## **Appliances**

\*Client to provide own range and vent hood\*



Standard Frigidaire Columns



GE GGDT635HSJSS



GPEB7227SLSS



Standard Stainless Steel Apron Front Sink

#### KITCHEN ELEVATIONS SHAKER STYLE DOOR & DRAWER FRONTS