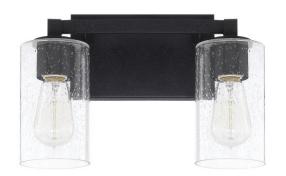

## Master Bath Finishes

| 1 | Plumbing                                  | Delta Trinsic –<br>Black                                                      |
|---|-------------------------------------------|-------------------------------------------------------------------------------|
| 2 | Coutners                                  | Granite – Dallas<br>White                                                     |
| 3 | Cabinets                                  | KM4929 Warm<br>Gray Flannel                                                   |
| 4 | Cabinet<br>Hardware                       | Collected                                                                     |
| 5 | Shower Floor & 6" Accent Strip Around Tub | Arabescato Carrara Basketweave Honed – Grout: 02 Pewter                       |
| 6 | Main Tub<br>& Shower<br>Tile              | Vena Matte<br>White – Trim<br>with White<br>Schluter –<br>Grout: 02<br>Pewter |

## Guest Bath Finishes

| 1 | Plumbing                | Delta – Ashlyn<br>– Chrome                                                          |
|---|-------------------------|-------------------------------------------------------------------------------------|
| 2 | Counters                | Granite – Dallas<br>White                                                           |
| 3 | Cabinets                | KM4929 Warm<br>Gray Flannel                                                         |
| 4 | Cabinet<br>Hardware     | Collected                                                                           |
| 5 | Side Walls<br>of Shower | 3x6 Gray In Stock Subway Tile – Trim with white Schluter – grout: avalanche         |
| 6 | Back wall<br>of shower  | MSI Tile –<br>Kenzzi Anya –<br>Trim with white<br>Schluter –<br>grout:<br>avalanche |

#### COLLECTED

107 Iron

| <b>Finishes</b> |                         |                                                                       |
|-----------------|-------------------------|-----------------------------------------------------------------------|
| 1               | Plumbing                | Delta – Ashlyn –<br>Chrome                                            |
| 2               | Counters                | Granite – Uba<br>Tuba                                                 |
| 3               | Cabinets                | KM4929 Warm<br>Gray Flannel                                           |
| 4               | Cabinet<br>Hardware     | Collected                                                             |
| 5               | Side Walls<br>of Shower | 4x16 White Subway Tile – Trim with White Schluter – Grout: 107 Iron   |
| 6               | Back Wall<br>of Shower  | MSI Tile – Kenzzi<br>Kasbah – Trim<br>with White<br>Schluter – Grout: |