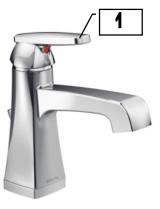

## Guest Bath Finishes

| 1 | Plumbing                | Delta – Ashlyn<br>– Chrome                                                          |
|---|-------------------------|-------------------------------------------------------------------------------------|
| 2 | Counters                | Granite – Dallas<br>White                                                           |
| 3 | Cabinets                | KM4929 Warm<br>Gray Flannel                                                         |
| 4 | Cabinet<br>Hardware     | Collected                                                                           |
| 5 | Side Walls<br>of Shower | 3x6 Gray In Stock Subway Tile – Trim with white Schluter – grout: avalanche         |
| 6 | Back wall<br>of shower  | MSI Tile –<br>Kenzzi Anya –<br>Trim with white<br>Schluter –<br>grout:<br>avalanche |