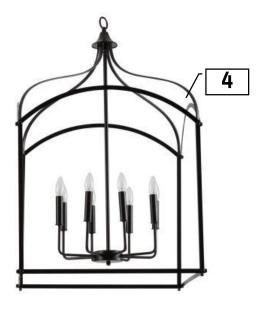

nus Room Fan Black



## **Overall Finishes**

| 1 | Walls and<br>Ceiling                   | KMW44                                   |
|---|----------------------------------------|-----------------------------------------|
| 2 | Trim & Cabinets Unless Otherwise Noted | KM4929 Warm<br>Gray Flannel             |
| 3 | Vinyl Plank                            | Armstrong –<br>Brushed Oak -<br>Natural |
| 4 | Carpet                                 | Shaw – Ride it Out –<br>Taupestone      |
| 5 | Door<br>Hardware                       | Collected                               |
| 6 | Bedroom<br>Fans                        | Brushed Nickel                          |
| 7 | Interior Stain                         | Old Masters - Aged<br>Oak               |

## Notes: "daylight" LED puck lights









# Living Room & Entry Finishes

|   | 1 | Ceiling Fan            | Dement Lighting                                                                         |
|---|---|------------------------|-----------------------------------------------------------------------------------------|
|   | 2 | Tile Around<br>Firebox | MSI Tile – Brickstone – Ivory – Grout: Alabaster – Back wall on fireplace only, no trim |
|   | 3 | Mantel Paint           | KM4929 Warm<br>Gray Flannel                                                             |
| - | 4 | Entry Light            | Dement                                                                                  |



## Kitchen Finishes

| 1 | Kitchen<br>Faucet                                | Delta – Essa –<br>Brushed Stainless<br>Finish