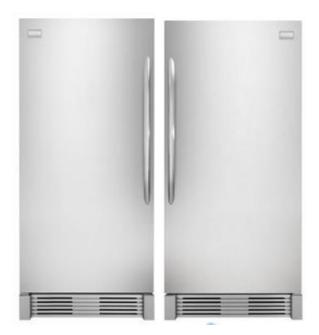

## **Appliances**

\*Client to provide own range and vent hood\*

Standard Frigidaire Columns

GE GGDT635HSJSS

GPEB7227SLSS

Standard Stainless Steel Apron Front Sink