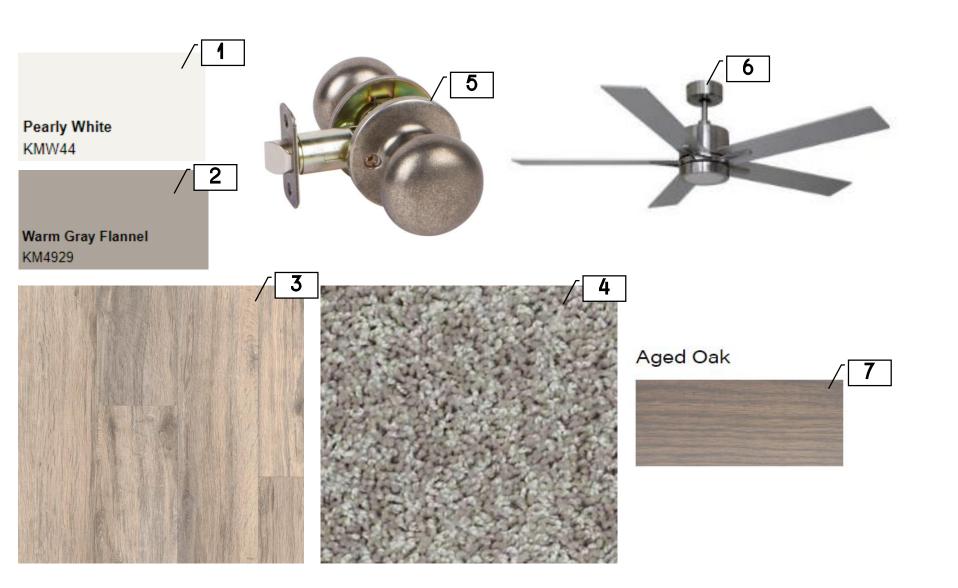

## **Overall Finishes**

| 1 | Walls and<br>Ceiling                   | KMW44                                   |
|---|----------------------------------------|-----------------------------------------|
| 2 | Trim & Cabinets Unless Otherwise Noted | KM4929 Warm<br>Gray Flannel             |
| 3 | Vinyl Plank                            | Armstrong –<br>Brushed Oak -<br>Natural |
| 4 | Carpet                                 | Shaw – Ride it Out –<br>Taupestone      |
| 5 | Door<br>Hardware                       | Collected                               |
| 6 | Bedroom<br>Fans                        | Brushed Nickel                          |
| 7 | Interior Stain                         | Old Masters - Aged<br>Oak               |