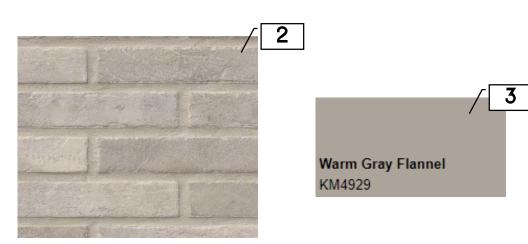

## **Overall Finishes**

| 1 | Walls and<br>Ceiling                   | KMW44                                   |
|---|----------------------------------------|-----------------------------------------|
| 2 | Trim & Cabinets Unless Otherwise Noted | KM4929 Warm<br>Gray Flannel             |
| 3 | Vinyl Plank                            | Armstrong –<br>Brushed Oak -<br>Natural |
| 4 | Carpet                                 | Shaw – Ride it Out –<br>Taupestone      |
| 5 | Door<br>Hardware                       | Collected                               |
| 6 | Bedroom<br>Fans                        | Brushed Nickel                          |
| 7 | Interior Stain                         | Old Masters - Aged<br>Oak               |

Warm Gray Flannel KM4929