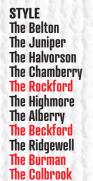

| PRICE<br>SOLD |
|---------------|
| SOLD          |
| SOLD          |
| \$343,000     |
| \$346,000     |
| \$324,000     |
| \$324,000     |

**GET DIRECTIONS** 

Hallon Mace

| HUNKE99    | SQUAKE F |
|------------|----------|
| 3611 121st | 2,230    |
| 3614 121st | 2,211    |
| 3619 121st | 2,211    |
| 3621 121st | 2,211    |
| 3623 121st | 2,157    |
| 3633 121st | 2,230    |
| 3635 121st | 2,278    |
| 3637 121st | 2,223    |
| 3713 118th | 2,279    |
| 1 1        | 0 10     |

| UARE FOOTAGE   | STYLE          |
|----------------|----------------|
| 30             | The Lawson     |
| 11             | The Marene     |
| 11             | The Westbrooke |
| 11 11 12 6 2 1 | The Waverly    |
| 57             | The Padonia    |
| 30             | The Berwick    |
| 78             | The Colton     |
| 23             | The Wensley    |
| 79             | The Ashmore    |
| h -            | 1              |

| ť | 12    |     |  |
|---|-------|-----|--|
| P | RICE  |     |  |
| S | 357,0 | 000 |  |
| ç | 354,  | nnn |  |
|   |       |     |  |
|   | 354,  | JUU |  |
| S | OLD   |     |  |
| S | OLD   |     |  |
|   | OLD   |     |  |
|   |       |     |  |
|   | OLD   |     |  |
| S | OLD   |     |  |
| ¢ | 365,  | nnn |  |
| Ŷ | יינטט | UUU |  |
|   |       |     |  |

| DED/DATH/OADAGE       |      |
|-----------------------|------|
| BED/BATH/GARAGE       |      |
| 4/2/2                 | FALL |
| 4/2.5/2               | FALL |
| 4/2.5/2               | FALL |
| 4/2.5/2               | SOLD |
| 4/2/2                 | SOLD |
|                       |      |
| 4/2/2                 | SOLD |
| 4/3/2                 | SOLD |
| 3/2/2 + Bonus *CORNER | SOLD |
| 3/2/2                 | SOLD |
|                       |      |