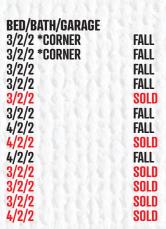

| DED/DATH/OADAGE       |      |
|-----------------------|------|
| BED/BATH/GARAGE       |      |
| 4/2/2                 | FALL |
| 4/2.5/2               | FALL |
| 4/2.5/2               | FALL |
| 4/2.5/2               | SOLD |
| 4/2/2                 | SOLD |
|                       |      |
| 4/2/2                 | SOLD |
| 4/3/2                 | SOLD |
| 3/2/2 + Bonus *CORNER | SOLD |
| 3/2/2                 | SOLD |
|                       |      |

**GET DIRECTIONS** 

Southern Homes

PRICES AND COMPLETION DATES ARE SUBJECT TO CHANGE\*

| UPDATED 7/21/21                       |                             |                                | DAN WILSON               | <u>ines</u>                             |                    | PRICE IS CONFIRMED IN TIME OF CONTRACT HOA FEES SUBJECT TO CHANGE |
|---------------------------------------|-----------------------------|--------------------------------|--------------------------|-----------------------------------------|--------------------|-------------------------------------------------------------------|
| Eastwi                                | ck at k                     | elsey K                        | Park                     | HOA FEE: \$360 ANNUAL                   | LY*                |                                                                   |
| ADDRESS                               | SOUARE FOOTAGE              | STYLE                          | PRICE                    | BED/BATH/GARAGE                         |                    | 回路程度回                                                             |
| 3419 142nd                            | 2,263                       | The Fanning                    | \$419,000                | 4/2.5/2                                 | FALL               |                                                                   |
| 3420 142nd                            | 2,201                       | The Carrick                    | \$408,000<br>\$422,000   | 4/2/2                                   | FALL               |                                                                   |
| 3417 142nd                            | 2,279                       | The Ashmore                    | \$422,UUU                | 3/2.5/2                                 | SUMMER             |                                                                   |
| Lundance                              |                             |                                |                          |                                         |                    | OFT DIDECTIONS                                                    |
| 8 3000                                |                             |                                |                          | HOA FEE: \$400 ANNUALLY* GET DIRECTIONS |                    |                                                                   |
| ADDRESS                               | SQUARE FOOTATGE             |                                | PRICE                    | BED/BATH/GARAGE                         | 0010               | a la manuscrimina mi                                              |
| <mark>6013 138th</mark><br>6001 138th | 2,686                       | The Bakerton<br>The Bloomsdale | SOLD<br>Sygn non         | 4/3/3                                   | SOLD<br>FALL       |                                                                   |
| 0001 138411                           | 2,337                       | lile pinniliangle              | \$433,000                | 4/3/3                                   | FALL P             |                                                                   |
| Sloben                                | - Glenn                     |                                |                          |                                         |                    |                                                                   |
| 700                                   |                             |                                |                          | HOA FEE: \$400 ANNUALLY*                |                    |                                                                   |
| ADDRESS                               | SQUARE FOOTAGE              | STYLE                          | PRICE                    | BED/BATH/GARAGE                         | 1411141            | GET DIRECTIONS                                                    |
| 5317 110th                            | 2,279                       | The Ashmore                    | SOLD                     | 3/2.5/2                                 | SOLD               | OLI DIRLOTTORO                                                    |
| 5315 110th<br>5316 110th              | 2,263<br>2,316              | The Fanning The Wrenwood       | SOLD<br>SOLD             | 4/2.5/2<br>4/3/2                        | SOLD<br>SOLD       | 同年2722829回                                                        |
| 5318 110th                            | 2,214                       | The Cadley                     | SOLD                     | 3/2.5/3                                 | SOLD               |                                                                   |
| 5404 112th (GH)                       | 2,218                       | The Cambrie                    | \$371,000                | 3/2/2                                   | FALL               |                                                                   |
| 5406 112th (GH)                       | 2,117                       | The Kohen                      | \$360,000                | 3/2/2                                   | FALL               | 2                                                                 |
| 5402 112th (GH)                       | 2,117                       | The Coupland                   | \$370,000                | 3/2/2 *CORNER                           | FALL               | 国际公司                                                              |
| h to Cha                              |                             |                                |                          |                                         |                    | GET DIRECTIONS                                                    |
| presson / panor                       |                             |                                |                          | HOA FEE: PID*                           |                    |                                                                   |
| ADDRESS                               | SQUARE FOOTAGE              | STYLE                          | PRICE                    | BED/BATH/GARAGE                         |                    | (2331 <u>242111</u> 3                                             |
| 312 N 11th                            | 2,366                       | The Foxborough                 | SOLD                     | 4/3/2                                   | SOLD               |                                                                   |
| 704 N 8th                             | 2,201                       | The Hollenburg                 | \$386,000                | 4/2/2                                   | SUMMER             | 576.200                                                           |
| <mark>701 N 8th</mark><br>703 N 8th   | <mark>2,111</mark><br>2,201 | The Odella<br>The Windsor      | SOLD<br>SOC OOD          | 4/2/2 *CORNER                           | SOLD               |                                                                   |
| 703 N 8th                             | 2,205                       | The Clarkson                   | \$386,000<br>\$386,000   | 4/2/2<br>4/2/2                          | FALL<br>WINTER     |                                                                   |
| 705 N 8th                             | 2,366                       | The Clermont                   | \$415,000                | 4/3/2                                   | FALL               | TELE SOCIETY                                                      |
| The b.                                |                             |                                |                          |                                         |                    | GET DIRECTIONS                                                    |
| the Rigge                             |                             |                                | HOA FEE: \$500 ANNUALLY* |                                         |                    |                                                                   |
| ADDRESS SQUARE FOOTAGE STYLE PRICE    |                             |                                | BED/BATH/GARAGE          |                                         |                    |                                                                   |
| 6959 103rd                            | 2,316                       | The Georgette                  | \$394,000                | 4/3/2                                   | SUMMER             |                                                                   |
| 6948 103rd                            | 2,366                       | The Clermont                   | \$403,000                | 4/3/2                                   | SUMMER             |                                                                   |
| 6953 103rd                            | 2,337                       | The Bloomsdale                 | \$398,000                | 4/3/3                                   | FALL               |                                                                   |
| 6958 102nd                            | 2,201                       | The Avadale                    | \$375,000                | 4/2/2                                   | SUMMER             |                                                                   |
| 6953 102nd                            | 2,316                       | The Wrenwood                   | \$404,000                | 4/3/2 *CORNER                           | FALL               |                                                                   |
| 6945 102nd<br>10303 Saratoga (GH)     | 2,379<br>) 2,117            | The Kearney The Kohen          | \$415,000<br>\$360,000   | 4/3/2 *CUL-DE-SAC<br>3/2/2              | FALL<br>FALL       | GET DIRECTIONS                                                    |
| 10303 Saratoga (GH)                   |                             | The Coupland                   | \$370,000                | 3/2/2 *CORNER                           | FALL               | OLI DIKLUTIONO                                                    |
| ) I I                                 | 601                         | 2                              | 40.01000                 |                                         | THE REAL PROPERTY. |                                                                   |
| 1) estmont states                     |                             |                                |                          | HOA FEE, AGOO ANNUAL                    | LV*                |                                                                   |
| 000000                                |                             |                                |                          | HOA FEE: \$200 ANNUAL                   | LY                 | maxe-355.m                                                        |