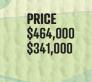

| PRICE<br>SOLD |
|---------------|
| SOLD          |
| SOLD          |
| \$343,000     |
| \$346,000     |
| \$324,000     |
| \$324,000     |

**GET DIRECTIONS** 

Hallon Mace

| HUNKE99    | SQUAKE F |
|------------|----------|
| 3611 121st | 2,230    |
| 3614 121st | 2,211    |
| 3619 121st | 2,211    |
| 3621 121st | 2,211    |
| 3623 121st | 2,157    |
| 3633 121st | 2,230    |
| 3635 121st | 2,278    |
| 3637 121st | 2,223    |
| 3713 118th | 2,279    |
| 1 1        | 0 10     |