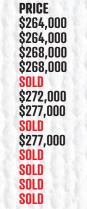

| PRICE<br>SOLD |
|---------------|
| SOLD          |
| SOLD          |
| \$343,000     |
| \$346,000     |
| \$324,000     |
| \$324,000     |

**GET DIRECTIONS** 

Hallon Mace

| HUNKE99    | SQUAKE F |
|------------|----------|
| 3611 121st | 2,230    |
| 3614 121st | 2,211    |
| 3619 121st | 2,211    |
| 3621 121st | 2,211    |
| 3623 121st | 2,157    |
| 3633 121st | 2,230    |
| 3635 121st | 2,278    |
| 3637 121st | 2,223    |
| 3713 118th | 2,279    |
| 1 1        | 0 10     |

| UARE FOOTAGE   | STYLE          |
|----------------|----------------|
| 30             | The Lawson     |
| 11             | The Marene     |
| 11             | The Westbrooke |
| 11 11 12 6 2 1 | The Waverly    |
| 57             | The Padonia    |
| 30             | The Berwick    |
| 78             | The Colton     |
| 23             | The Wensley    |
| 79             | The Ashmore    |
| h -            | 1              |

| ť | 12    |     |  |
|---|-------|-----|--|
| P | RICE  |     |  |
| S | 357,0 | 000 |  |
| ç | 354,  | nnn |  |
|   |       |     |  |
|   | 354,  | JUU |  |
| S | OLD   |     |  |
| S | OLD   |     |  |
|   | OLD   |     |  |
|   |       |     |  |
|   | OLD   |     |  |
| S | OLD   |     |  |
| ¢ | 365,  | nnn |  |
| Ŷ | יינטט | UUU |  |
|   |       |     |  |