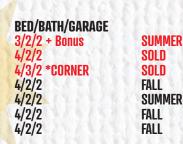

| DED/DATH/OADAGE       |      |
|-----------------------|------|
| BED/BATH/GARAGE       |      |
| 4/2/2                 | FALL |
| 4/2.5/2               | FALL |
| 4/2.5/2               | FALL |
| 4/2.5/2               | SOLD |
| 4/2/2                 | SOLD |
|                       |      |
| 4/2/2                 | SOLD |
| 4/3/2                 | SOLD |
| 3/2/2 + Bonus *CORNER | SOLD |
| 3/2/2                 | SOLD |
|                       |      |

BED/BATH/GARAGE 4/3/2 + Bonus3/2/2

HOA FEE: \$300 ANNUALLY\*

**GET DIRECTIONS** 

M: 806.543.6095

PRICE \$437,000

BED/BATH/GARAGE 3/2/2

FALL

FALL

**GET DIRECTIONS** 

Southern Homes

PRICES AND COMPLETION DATES ARE SUBJECT TO CHANGE\*

| UPDATED 7/21/21                       |                             |                                | DAN WILSON               | <u>ines</u>                             |                    | PRICE IS CONFIRMED IN TIME OF CONTRACT HOA FEES SUBJECT TO CHANGE |
|---------------------------------------|-----------------------------|--------------------------------|--------------------------|-----------------------------------------|--------------------|-------------------------------------------------------------------|
| Eastwi                                | ck at k                     | elsey K                        | Park                     | HOA FEE: \$360 ANNUAL                   | LY*                |                                                                   |
| ADDRESS                               | SOUARE FOOTAGE              | STYLE                          | PRICE                    | BED/BATH/GARAGE                         |                    | 回路程度回                                                             |
| 3419 142nd                            | 2,263                       | The Fanning                    | \$419,000                | 4/2.5/2                                 | FALL               |                                                                   |
| 3420 142nd                            | 2,201                       | The Carrick                    | \$408,000<br>\$422,000   | 4/2/2                                   | FALL               |                                                                   |
| 3417 142nd                            | 2,279                       | The Ashmore                    | \$422,UUU                | 3/2.5/2                                 | SUMMER             |                                                                   |
| Lundance                              |                             |                                |                          |                                         |                    | OFT DIDECTIONS                                                    |
| 8 3000                                |                             |                                |                          | HOA FEE: \$400 ANNUALLY* GET DIRECTIONS |                    |                                                                   |
| ADDRESS                               | SQUARE FOOTATGE             |                                | PRICE                    | BED/BATH/GARAGE                         | 0010               | a la manuscrimina mi                                              |
| <mark>6013 138th</mark><br>6001 138th | 2,686                       | The Bakerton<br>The Bloomsdale | SOLD<br>Sygn non         | 4/3/3                                   | SOLD<br>FALL       |                                                                   |
| 0001 138411                           | 2,337                       | lile pinniliangle              | \$433,000                | 4/3/3                                   | FALL P             |                                                                   |
| Sloben                                | - Glenn                     |                                |                          |                                         |                    |                                                                   |
| 700                                   |                             |                                |                          | HOA FEE: \$400 ANNUALLY*                |                    |                                                                   |
| ADDRESS                               | SQUARE FOOTAGE              | STYLE                          | PRICE                    | BED/BATH/GARAGE                         | 1411141            | GET DIRECTIONS                                                    |
| 5317 110th                            | 2,279                       | The Ashmore                    | SOLD                     | 3/2.5/2                                 | SOLD               | OLI DIRLOTTORO                                                    |
| 5315 110th<br>5316 110th              | 2,263<br>2,316              | The Fanning The Wrenwood       | SOLD<br>SOLD             | 4/2.5/2<br>4/3/2                        | SOLD<br>SOLD       | 同年2722829回                                                        |
| 5318 110th                            | 2,214                       | The Cadley                     | SOLD                     | 3/2.5/3                                 | SOLD               |                                                                   |
| 5404 112th (GH)                       | 2,218                       | The Cambrie                    | \$371,000                | 3/2/2                                   | FALL               |                                                                   |
| 5406 112th (GH)                       | 2,117                       | The Kohen                      | \$360,000                | 3/2/2                                   | FALL               | 2                                                                 |
| 5402 112th (GH)                       | 2,117                       | The Coupland                   | \$370,000                | 3/2/2 *CORNER                           | FALL               | 国际公司                                                              |
| h to Cha                              |                             |                                |                          |                                         |                    | GET DIRECTIONS                                                    |
| presson / panor                       |                             |                                |                          | HOA FEE: PID*                           |                    |                                                                   |
| ADDRESS                               | SQUARE FOOTAGE              | STYLE                          | PRICE                    | BED/BATH/GARAGE                         |                    | (2331 <u>242111</u> 3                                             |
| 312 N 11th                            | 2,366                       | The Foxborough                 | SOLD                     | 4/3/2                                   | SOLD               |                                                                   |
| 704 N 8th                             | 2,201                       | The Hollenburg                 | \$386,000                | 4/2/2                                   | SUMMER             | 576.200                                                           |
| <mark>701 N 8th</mark><br>703 N 8th   | <mark>2,111</mark><br>2,201 | The Odella<br>The Windsor      | SOLD<br>SOC OOD          | 4/2/2 *CORNER                           | SOLD               |                                                                   |
| 703 N 8th                             | 2,205                       | The Clarkson                   | \$386,000<br>\$386,000   | 4/2/2<br>4/2/2                          | FALL<br>WINTER     |                                                                   |
| 705 N 8th                             | 2,366                       | The Clermont                   | \$415,000                | 4/3/2                                   | FALL               | TELE SOCIETY                                                      |
| The b.                                |                             |                                |                          |                                         |                    | GET DIRECTIONS                                                    |
| the Rigge                             |                             |                                | HOA FEE: \$500 ANNUALLY* |                                         |                    |                                                                   |
| ADDRESS SQUARE FOOTAGE STYLE PRICE    |                             |                                | BED/BATH/GARAGE          |                                         |                    |                                                                   |
| 6959 103rd                            | 2,316                       | The Georgette                  | \$394,000                | 4/3/2                                   | SUMMER             |                                                                   |
| 6948 103rd                            | 2,366                       | The Clermont                   | \$403,000                | 4/3/2                                   | SUMMER             |                                                                   |
| 6953 103rd                            | 2,337                       | The Bloomsdale                 | \$398,000                | 4/3/3                                   | FALL               |                                                                   |
| 6958 102nd                            | 2,201                       | The Avadale                    | \$375,000                | 4/2/2                                   | SUMMER             |                                                                   |
| 6953 102nd                            | 2,316                       | The Wrenwood                   | \$404,000                | 4/3/2 *CORNER                           | FALL               |                                                                   |
| 6945 102nd<br>10303 Saratoga (GH)     | 2,379<br>) 2,117            | The Kearney The Kohen          | \$415,000<br>\$360,000   | 4/3/2 *CUL-DE-SAC<br>3/2/2              | FALL<br>FALL       | GET DIRECTIONS                                                    |
| 10303 Saratoga (GH)                   |                             | The Coupland                   | \$370,000                | 3/2/2 *CORNER                           | FALL               | OLI DIKLUTIONO                                                    |
| ) I I                                 | 601                         | 2                              | 40.01000                 |                                         | THE REAL PROPERTY. |                                                                   |
| 1) estmont states                     |                             |                                |                          | HOA FEE, AGOO ANNUAL                    | LV*                |                                                                   |
| 000000                                |                             |                                |                          | HOA FEE: \$200 ANNUAL                   | LY                 | maxe-355.m                                                        |